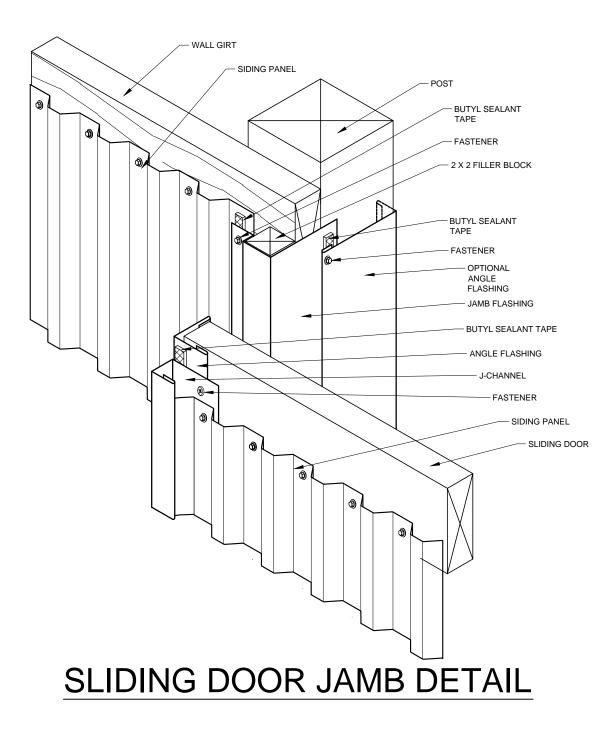

4-BEND RIDGE CAP -FOR FINISHED END ø, RIDGE FLASHING ۲ 9 0 Þ 2" LONG FASTENER @ EVERY MAIN RIB ROOF PANEL -VENTED FOAM MATERIAL BUTYL SEALANT TAPE **ROOF PURLIN** -

#### **PROFILE VENTED RIDGE**



### ALT. VENTED RIDGE



#### GABLE

# ENDWALL





SIDEWALL





#### TRANSITION



### MONOSLOPE RIDGE

#### - GIRT SIDING PANEL - FASTENERS PER FASTENER PATTERN - BUTYL SEALANT TAPE POST 1 Ø ର୍ଚ୍ଚ 6 1 0 6 0 3 ി 18 a FASTENER @ 24" C/C MAX. FLASH AC-1 OR AC-4

#### **OUTSIDE CORNER**

#### **INSIDE CORNER**





**BASE GUARD** 



#### **DOOR JAMBS**

#### - GIRT DOOR JAMB -- POST a FASTENERS PER OVERHEAD DOOR FASTENER PATTERN - SIDING PANEL DOOR JAMB 1 ANGLE FLASHING -0 0 1 1 10 - K 0 6 BUTYL SEALANT TAPE - FASTENER -1 X 3 GUIDE - J-CHANNEL

#### **OVERHEAD DOOR JAMBS**



#### DOOR HEADER



# SLIDING DOOR HEADER



#### TRANSLUCENT ROOF PANEL





## WINDOW SILL



#### WINDOW HEADER



#### WINDOW JAMB