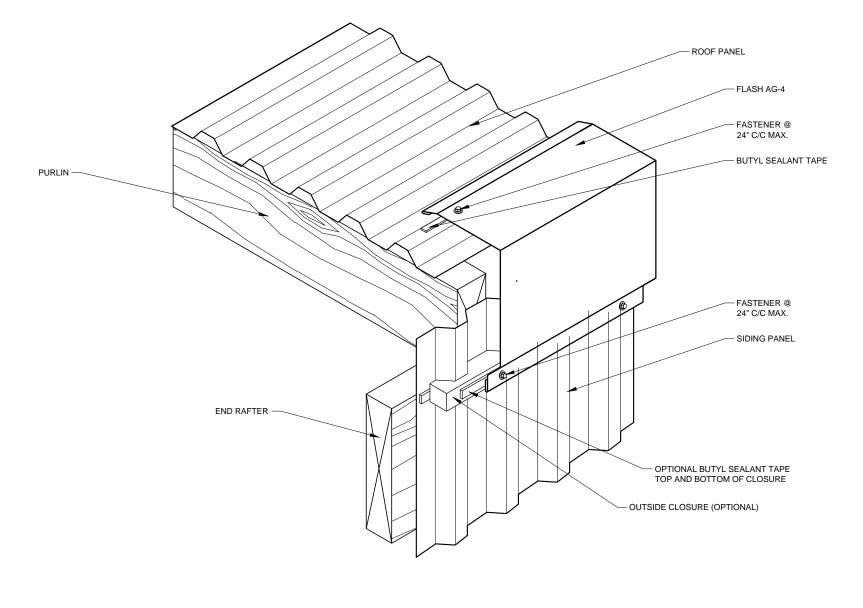

#### **RIDGE/PEAK - NON VENTED**

#### CUT 4-BEND RIDGE CAP -FOR FINISHED END ø, RIDGE FLASHING ۲ 9 0 Þ 2" LONG FASTENER @ EVERY MAIN RIB ROOF PANEL -VENTED FOAM MATERIAL BUTYL SEALANT TAPE **ROOF PURLIN** -

#### **PROFILE VENTED RIDGE**



### ALT. VENTED RIDGE



#### GABLE

# ENDWALL





SIDEWALL





#### TRANSITION



### MONOSLOPE RIDGE

#### - GIRT SIDING PANEL - FASTENERS PER FASTENER PATTERN - BUTYL SEALANT TAPE POST 1 Ø ର୍ଚ୍ଚ 6 1 0 6 0 3 ി 18 a FASTENER @ 24" C/C MAX. FLASH AC-1 OR AC-4

#### **OUTSIDE CORNER**

#### **INSIDE CORNER**





**BASE GUARD** 



#### **DOOR JAMBS**

#### - GIRT DOOR JAMB -- POST a FASTENERS PER OVERHEAD DOOR FASTENER PATTERN - SIDING PANEL DOOR JAMB 1 ANGLE FLASHING -0 0 1 1 10 - K 0 6 BUTYL SEALANT TAPE - FASTENER -1 X 3 GUIDE - J-CHANNEL

#### **OVERHEAD DOOR JAMBS**



#### DOOR HEADER



# SLIDING DOOR HEADER



#### TRANSLUCENT ROOF PANEL





## WINDOW SILL



#### WINDOW HEADER



#### WINDOW JAMB