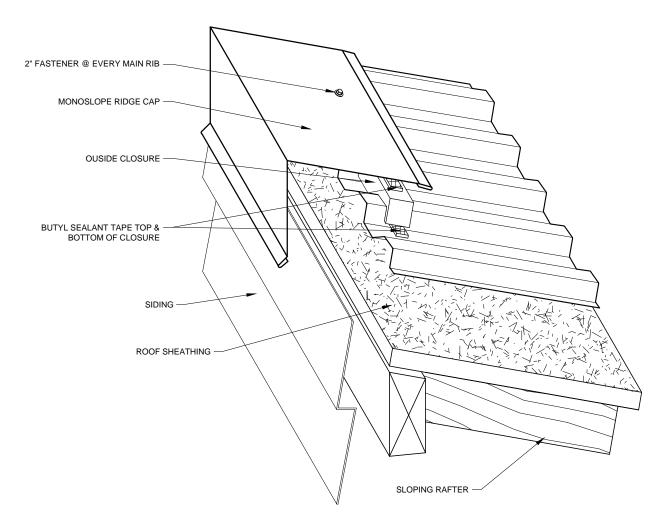

#### **RIDGE/PEAK - NON VENTED**

#### CUT 4-BEND RIDGE CAP -FOR FINISHED END ø, RIDGE FLASHING ۲ 9 0 Þ 2" LONG FASTENER @ EVERY MAIN RIB ROOF PANEL -VENTED FOAM MATERIAL BUTYL SEALANT TAPE **ROOF PURLIN** -

#### **PROFILE VENTED RIDGE**



### ALT. VENTED RIDGE



#### GABLE

# ENDWALL





SIDEWALL





#### TRANSITION



### MONOSLOPE RIDGE

#### - GIRT SIDING PANEL - FASTENERS PER FASTENER PATTERN - BUTYL SEALANT TAPE POST 1 Ø ର୍ଚ୍ଚ 6 1 0 6 0 3 ി 18 a FASTENER @ 24" C/C MAX. FLASH AC-1 OR AC-4

#### **OUTSIDE CORNER**

#### **INSIDE CORNER**





**BASE GUARD** 



#### **DOOR JAMBS**

#### - GIRT DOOR JAMB -- POST a FASTENERS PER OVERHEAD DOOR FASTENER PATTERN - SIDING PANEL DOOR JAMB 1 ANGLE FLASHING -0 0 1 1 10 - K 0 6 BUTYL SEALANT TAPE - FASTENER -1 X 3 GUIDE - J-CHANNEL

#### **OVERHEAD DOOR JAMBS**



#### DOOR HEADER



# SLIDING DOOR HEADER



#### TRANSLUCENT ROOF PANEL





## WINDOW SILL



#### WINDOW HEADER



#### WINDOW JAMB