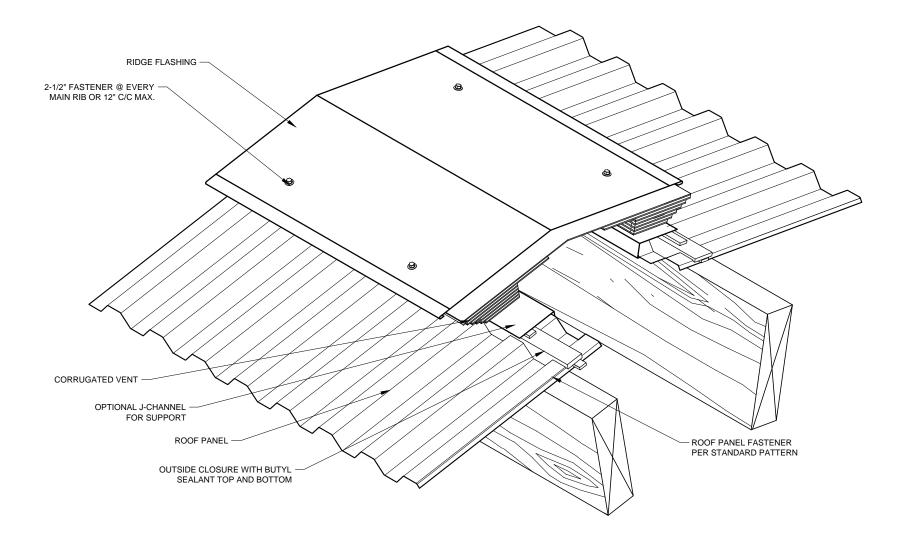

#### **RIDGE/PEAK - NON VENTED**

#### CUT 4-BEND RIDGE CAP -FOR FINISHED END ø, RIDGE FLASHING ۲ 9 0 Þ 2" LONG FASTENER @ EVERY MAIN RIB ROOF PANEL -VENTED FOAM MATERIAL BUTYL SEALANT TAPE **ROOF PURLIN** -

#### **PROFILE VENTED RIDGE**