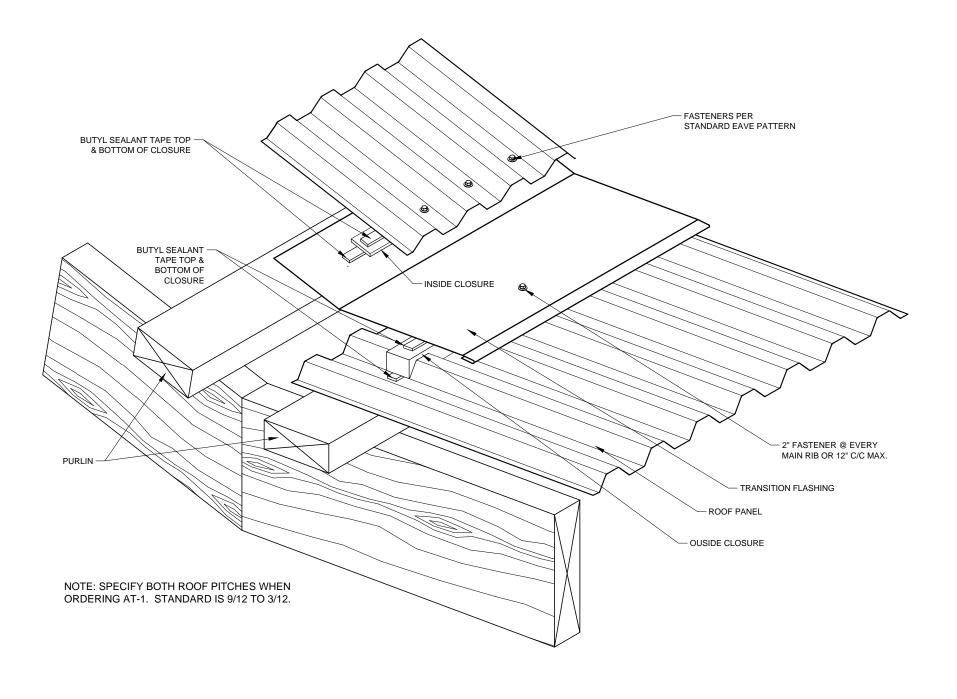

#### **RIDGE/PEAK - NON VENTED**

#### CUT 4-BEND RIDGE CAP -FOR FINISHED END ø, RIDGE FLASHING ۲ 9 0 Þ 2" LONG FASTENER @ EVERY MAIN RIB ROOF PANEL -VENTED FOAM MATERIAL BUTYL SEALANT TAPE **ROOF PURLIN** -

#### **PROFILE VENTED RIDGE**



### ALT. VENTED RIDGE



#### GABLE

# ENDWALL





SIDEWALL





#### TRANSITION



### MONOSLOPE RIDGE

#### - GIRT SIDING PANEL - FASTENERS PER FASTENER PATTERN - BUTYL SEALANT TAPE POST 1 Ø ର୍ଚ୍ଚ 6 1 0 6 0 3 ി 18 a FASTENER @ 24" C/C MAX. FLASH AC-1 OR AC-4

#### **OUTSIDE CORNER**

#### **INSIDE CORNER**





**BASE GUARD** 



#### **DOOR JAMBS**

#### - GIRT DOOR JAMB -- POST a FASTENERS PER OVERHEAD DOOR FASTENER PATTERN - SIDING PANEL DOOR JAMB 1 ANGLE FLASHING -0 0 1 1 10 - K 0 6 BUTYL SEALANT TAPE - FASTENER -1 X 3 GUIDE - J-CHANNEL

#### **OVERHEAD DOOR JAMBS**



#### DOOR HEADER



# SLIDING DOOR HEADER



#### TRANSLUCENT ROOF PANEL





## WINDOW SILL



#### WINDOW HEADER



#### WINDOW JAMB