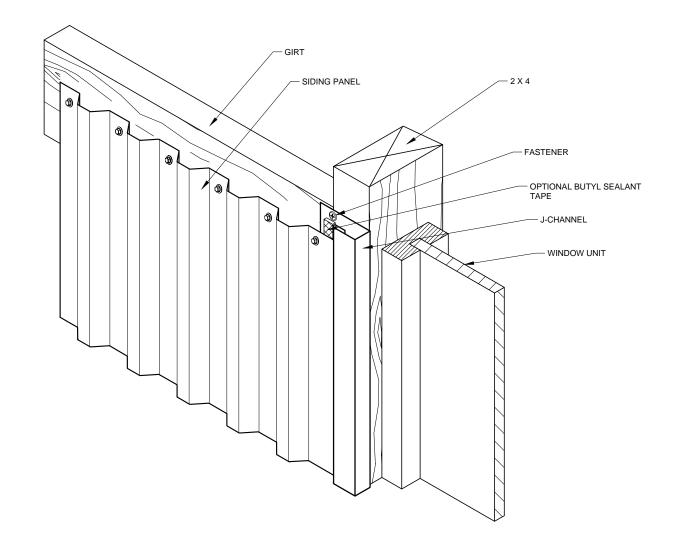

F PANEL -VENTED FOAM MATERIAL BUTYL SEALANT TAPE **ROOF PURLIN** -

#### **PROFILE VENTED RIDGE**



### ALT. VENTED RIDGE



#### GABLE

# ENDWALL





SIDEWALL





#### TRANSITION



### MONOSLOPE RIDGE

#### - GIRT SIDING PANEL - FASTENERS PER FASTENER PATTERN - BUTYL SEALANT TAPE POST 1 Ø ର୍ଚ୍ଚ 6 1 0 6 0 3 ി 18 a FASTENER @ 24" C/C MAX. FLASH AC-1 OR AC-4

#### **OUTSIDE CORNER**

#### **INSIDE CORNER**





**BASE GUARD** 



#### **DOOR JAMBS**

#### - GIRT DOOR JAMB -- POST a FASTENERS PER OVERHEAD DOOR FASTENER PATTERN - SIDING PANEL DOOR JAMB 1 ANGLE FLASHING -0 0 1 1 10 - K 0 6 BUTYL SEALANT TAPE - FASTENER -1 X 3 GUIDE - J-CHANNEL

#### **OVERHEAD DOOR JAMBS**



#### DOOR HEADER



# SLIDING DOOR HEADER



#### TRANSLUCENT ROOF PANEL





## WINDOW SILL



#### WINDOW HEADER



#### WINDOW JAMB