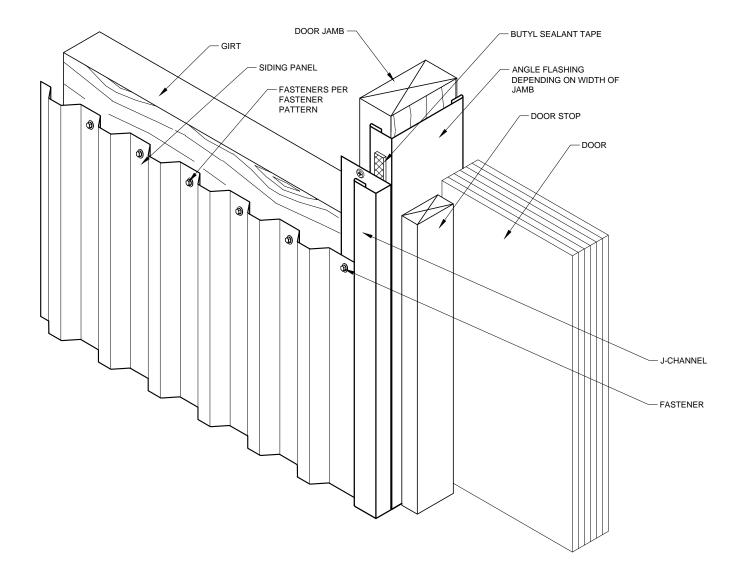

#### **RIDGE/PEAK - NON VENTED**

#### CUT 4-BEND RIDGE CAP -FOR FINISHED END ø, RIDGE FLASHING ۲ 9 0 Þ 2" LONG FASTENER @ EVERY MAIN RIB ROOF PANEL -VENTED FOAM MATERIAL BUTYL SEALANT TAPE **ROOF PURLIN** -

#### **PROFILE VENTED RIDGE**



### ALT. VENTED RIDGE



#### GABLE

# ENDWALL





SIDEWALL





#### TRANSITION



### MONOSLOPE RIDGE

#### - GIRT SIDING PANEL - FASTENERS PER FASTENER PATTERN - BUTYL SEALANT TAPE POST 1 Ø ର୍ଚ୍ଚ 6 1 0 6 0 3 ി 18 a FASTENER @ 24" C/C MAX. FLASH AC-1 OR AC-4

#### **OUTSIDE CORNER**

#### **INSIDE CORNER**





**BASE GUARD** 



#### **DOOR JAMBS**

#### - GIRT DOOR JAMB -- POST a FASTENERS PER OVERHEAD DOOR FASTENER PATTERN - SIDING PANEL DOOR JAMB 1 ANGLE FLASHING -0 0 1 1 10 - K 0 6 BUTYL SEALANT TAPE - FASTENER -1 X 3 GUIDE - J-CHANNEL

#### **OVERHEAD DOOR JAMBS**



#### DOOR HEADER



# SLIDING DOOR HEADER



#### TRANSLUCENT ROOF PANEL





## WINDOW SILL



#### WINDOW HEADER



#### WINDOW JAMB