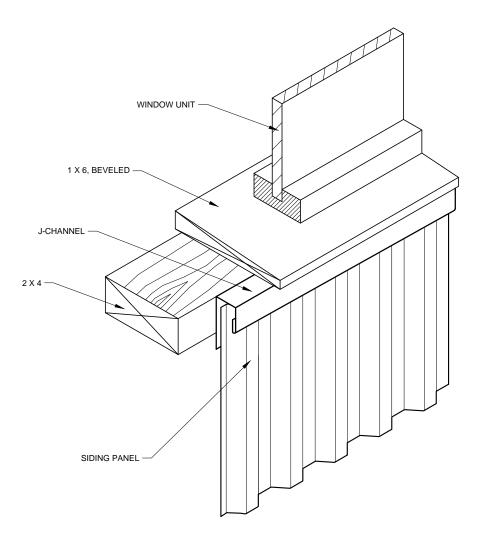

Þ 2" LONG FASTENER @ EVERY MAIN RIB ROOF PANEL -VENTED FOAM MATERIAL BUTYL SEALANT TAPE **ROOF PURLIN** -

#### **PROFILE VENTED RIDGE**



### ALT. VENTED RIDGE



#### GABLE

# ENDWALL





SIDEWALL





#### TRANSITION



### MONOSLOPE RIDGE

#### - GIRT SIDING PANEL - FASTENERS PER FASTENER PATTERN - BUTYL SEALANT TAPE POST 1 Ø ର୍ଚ୍ଚ 6 1 0 6 0 3 ി 18 a FASTENER @ 24" C/C MAX. FLASH AC-1 OR AC-4

#### **OUTSIDE CORNER**

#### **INSIDE CORNER**





**BASE GUARD** 



#### **DOOR JAMBS**

#### - GIRT DOOR JAMB -- POST a FASTENERS PER OVERHEAD DOOR FASTENER PATTERN - SIDING PANEL DOOR JAMB 1 ANGLE FLASHING -0 0 1 1 10 - K 0 6 BUTYL SEALANT TAPE - FASTENER -1 X 3 GUIDE - J-CHANNEL

#### **OVERHEAD DOOR JAMBS**



#### DOOR HEADER



# SLIDING DOOR HEADER



#### TRANSLUCENT ROOF PANEL





## WINDOW SILL



#### WINDOW HEADER



#### WINDOW JAMB