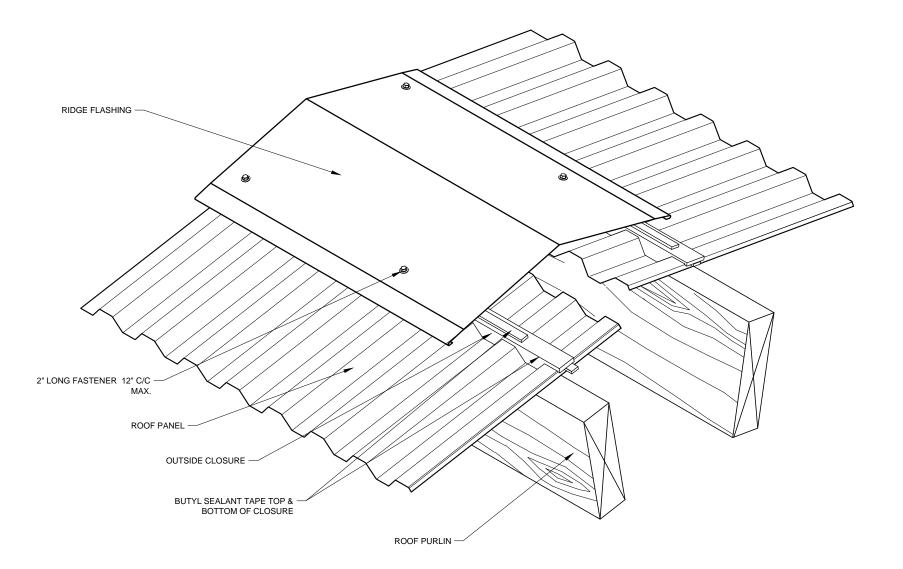

#### **RIDGE/PEAK - NON VENTED**

#### CUT 4-BEND RIDGE CAP -FOR FINISHED END ø, RIDGE FLASHING ۲ 9 0 Þ 2" LONG FASTENER @ EVERY MAIN RIB ROOF PANEL -VENTED FOAM MATERIAL BUTYL SEALANT TAPE **ROOF PURLIN** -

#### **PROFILE VENTED RIDGE**



### ALT. VENTED RIDGE



#### GABLE

# ENDWALL





SIDEWALL





#### TRANSITION



### MONOSLOPE RIDGE

#### - GIRT SIDING PANEL - FASTENERS PER FASTENER PATTERN - BUTYL SEALANT TAPE POST 1 Ø ର୍ଚ୍ଚ 6 1 0 6 0 3 ി 18 a FASTENER @ 24" C/C MAX. FLASH AC-1 OR AC-4

#### **OUTSIDE CORNER**

#### **INSIDE CORNER**





**BASE GUARD** 



#### **DOOR JAMBS**

#### - GIRT DOOR JAMB -- POST a FASTENERS PER OVERHEAD DOOR FASTENER PATTERN - SIDING PANEL DOOR JAMB 1 ANGLE FLASHING -0 0 1 1 10 - K 0 6 BUTYL SEALANT TAPE - FASTENER -1 X 3 GUIDE - J-CHANNEL

####