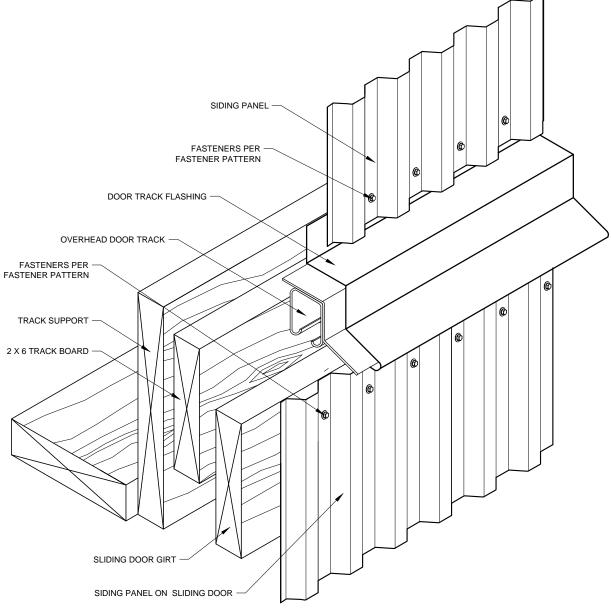

ISHED END ø, RIDGE FLASHING ۲ 9 0 Þ 2" LONG FASTENER @ EVERY MAIN RIB ROOF PANEL -VENTED FOAM MATERIAL BUTYL SEALANT TAPE **ROOF PURLIN** -

#### **PROFILE VENTED RIDGE**



### ALT. VENTED RIDGE



#### GABLE

# ENDWALL





SIDEWALL





#### TRANSITION



### MONOSLOPE RIDGE

#### - GIRT SIDING PANEL - FASTENERS PER FASTENER PATTERN - BUTYL SEALANT TAPE POST 1 Ø ର୍ଚ୍ଚ 6 1 0 6 0 3 ി 18 a FASTENER @ 24" C/C MAX. FLASH AC-1 OR AC-4

#### **OUTSIDE CORNER**

#### **INSIDE CORNER**





**BASE GUARD** 



#### **DOOR JAMBS**

#### - GIRT DOOR JAMB -- POST a FASTENERS PER OVERHEAD DOOR FASTENER PATTERN - SIDING PANEL DOOR JAMB 1 ANGLE FLASHING -0 0 1 1 10 - K 0 6 BUTYL SEALANT TAPE - FASTENER -1 X 3 GUIDE - J-CHANNEL

#### **OVERHEAD DOOR JAMBS**



#### DOOR HEADER



# SLIDING DOOR HEADER



#### TRANSLUCENT ROOF PANEL





## WINDOW SILL



#### WINDOW HEADER



#### WINDOW JAMB