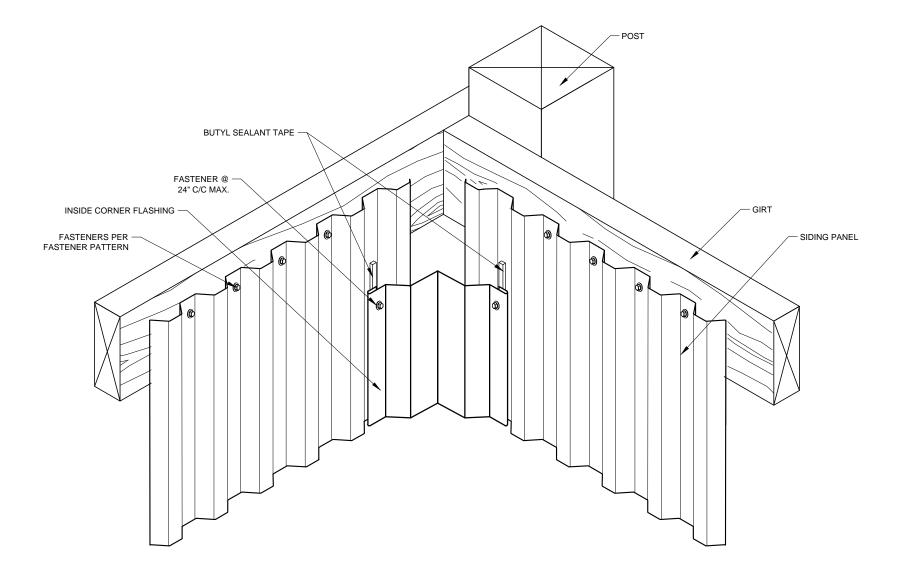

#### - GIRT SIDING PANEL - FASTENERS PER FASTENER PATTERN - BUTYL SEALANT TAPE POST 1 Ø ର୍ଚ୍ଚ 6 1 0 6 0 3 ി 18 a FASTENER @ 24" C/C MAX. FLASH AC-1 OR AC-4

#### **OUTSIDE CORNER**