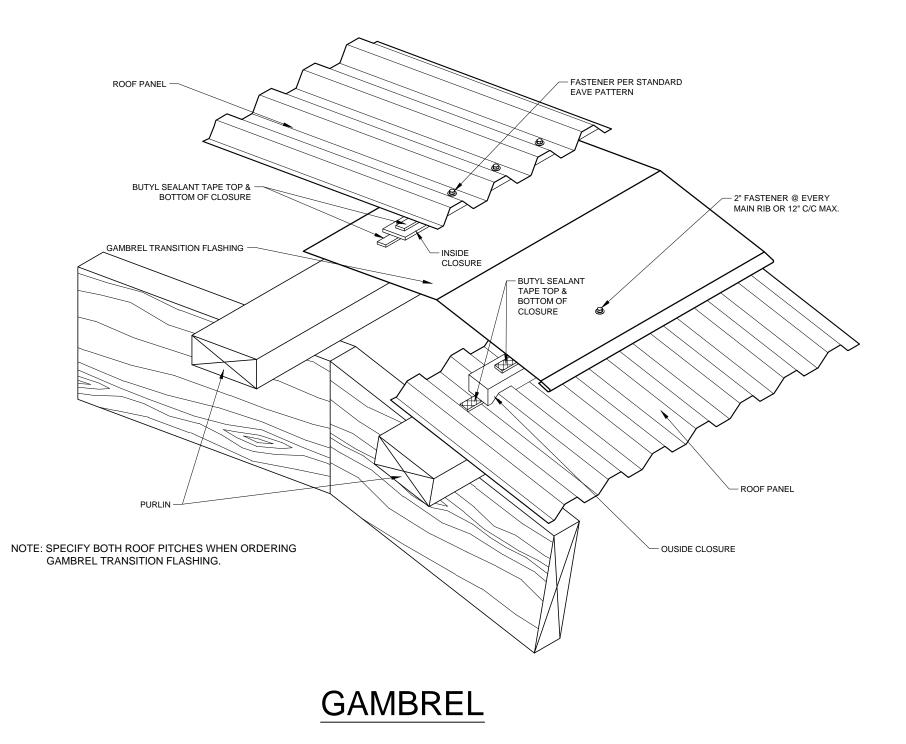

#### **RIDGE/PEAK - NON VENTED**

#### CUT 4-BEND RIDGE CAP -FOR FINISHED END ø, RIDGE FLASHING ۲ 9 0 Þ 2" LONG FASTENER @ EVERY MAIN RIB ROOF PANEL -VENTED FOAM MATERIAL BUTYL SEALANT TAPE **ROOF PURLIN** -

#### **PROFILE VENTED RIDGE**



### ALT. VENTED RIDGE



#### GABLE

# ENDWALL





SIDEWALL





#### TRANSITION



### MONOSLOPE RIDGE

#### - GIRT SIDING PANEL - FASTENERS PER FASTENER PATTERN - BUTYL SEALANT TAPE POST 1 Ø ର୍ଚ୍ଚ 6 1 0 6 0 3 ി 18 a FASTENER @ 24" C/C MAX. FLASH AC-1 OR AC-4

#### **OUTSIDE CORNER**

#### **INSIDE CORNER**





**BASE GUARD** 



#### **DOOR JAMBS**

#### - GIRT DOOR JAMB -- POST a FASTENERS PER OVERHEAD DOOR FASTENER PATTERN - SIDING PANEL DOOR JAMB 1 ANGLE FLASHING -0 0 1 1 10 - K 0 6 BUTYL SEALANT TAPE - FASTENER -1 X 3 GUIDE - J-CHANNEL

#### **OVERHEAD DOOR JAMBS**



#### DOOR HEADER



# SLIDING DOOR HEADER



#### TRANSLUCENT ROOF PANEL





## WINDOW SILL



#### WINDOW HEADER



#### WINDOW JAMB