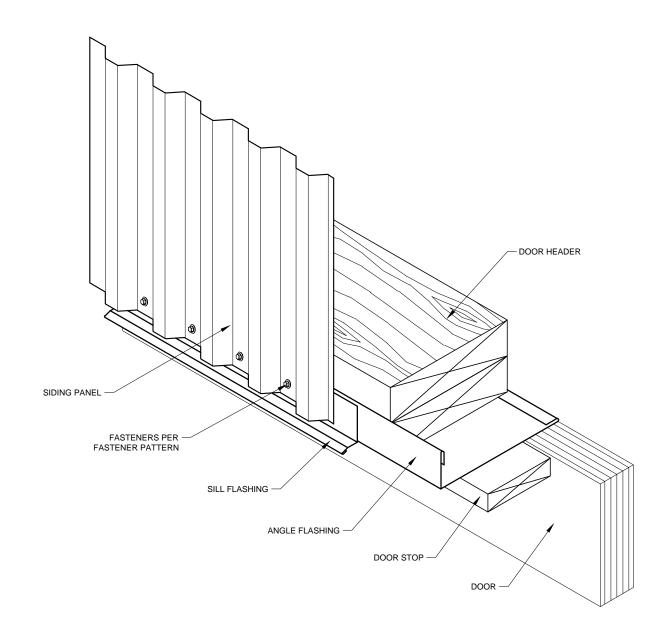

VENTED**

#### CUT 4-BEND RIDGE CAP -FOR FINISHED END ø, RIDGE FLASHING ۲ 9 0 Þ 2" LONG FASTENER @ EVERY MAIN RIB ROOF PANEL -VENTED FOAM MATERIAL BUTYL SEALANT TAPE **ROOF PURLIN** -

#### **PROFILE VENTED RIDGE**



### ALT. VENTED RIDGE



#### GABLE

# ENDWALL





SIDEWALL





#### TRANSITION



### MONOSLOPE RIDGE

#### - GIRT SIDING PANEL - FASTENERS PER FASTENER PATTERN - BUTYL SEALANT TAPE POST 1 Ø ର୍ଚ୍ଚ 6 1 0 6 0 3 ി 18 a FASTENER @ 24" C/C MAX. FLASH AC-1 OR AC-4

#### **OUTSIDE CORNER**

#### **INSIDE CORNER**





**BASE GUARD** 



#### **DOOR JAMBS**

#### - GIRT DOOR JAMB -- POST a FASTENERS PER OVERHEAD DOOR FASTENER PATTERN - SIDING PANEL DOOR JAMB 1 ANGLE FLASHING -0 0 1 1 10 - K 0 6 BUTYL SEALANT TAPE - FASTENER -1 X 3 GUIDE - J-CHANNEL

#### **OVERHEAD DOOR JAMBS**



#### DOOR HEADER



# SLIDING DOOR HEADER



#### TRANSLUCENT ROOF PANEL





## WINDOW SILL



#### WINDOW HEADER



#### WINDOW JAMB