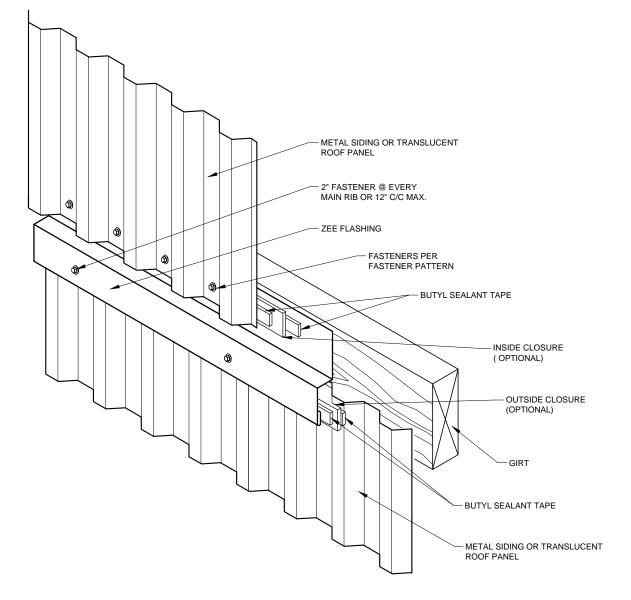

0 Þ 2" LONG FASTENER @ EVERY MAIN RIB ROOF PANEL -VENTED FOAM MATERIAL BUTYL SEALANT TAPE **ROOF PURLIN** -

#### **PROFILE VENTED RIDGE**



### ALT. VENTED RIDGE



#### GABLE

# ENDWALL





SIDEWALL





#### TRANSITION



### MONOSLOPE RIDGE

#### - GIRT SIDING PANEL - FASTENERS PER FASTENER PATTERN - BUTYL SEALANT TAPE POST 1 Ø ର୍ଚ୍ଚ 6 1 0 6 0 3 ി 18 a FASTENER @ 24" C/C MAX. FLASH AC-1 OR AC-4

#### **OUTSIDE CORNER**

#### **INSIDE CORNER**





**BASE GUARD** 



#### **DOOR JAMBS**

#### - GIRT DOOR JAMB -- POST a FASTENERS PER OVERHEAD DOOR FASTENER PATTERN - SIDING PANEL DOOR JAMB 1 ANGLE FLASHING -0 0 1 1 10 - K 0 6 BUTYL SEALANT TAPE - FASTENER -1 X 3 GUIDE - J-CHANNEL

#### **OVERHEAD DOOR JAMBS**



#### DOOR HEADER



# SLIDING DOOR HEADER



#### TRANSLUCENT ROOF PANEL





## WINDOW SILL



#### WINDOW HEADER



#### WINDOW JAMB