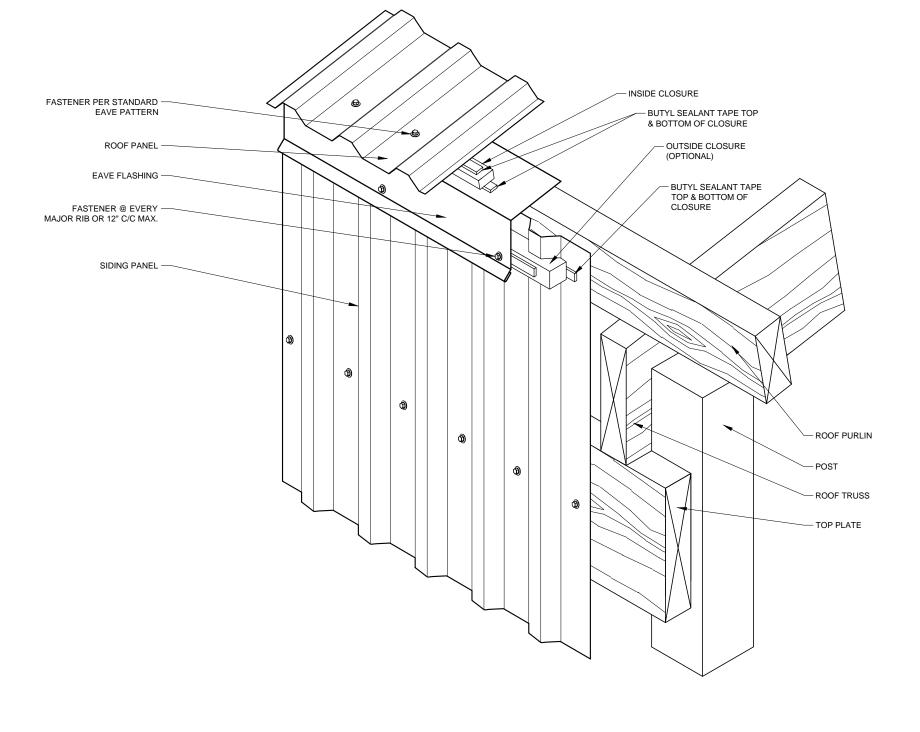

#### - GIRT SIDING PANEL - FASTENERS PER FASTENER PATTERN - BUTYL SEALANT TAPE POST 1 Ø ର୍ଚ୍ଚ 6 1 0 6 0 3 ി 18 a FASTENER @ 24" C/C MAX. FLASH AC-1 OR AC-4