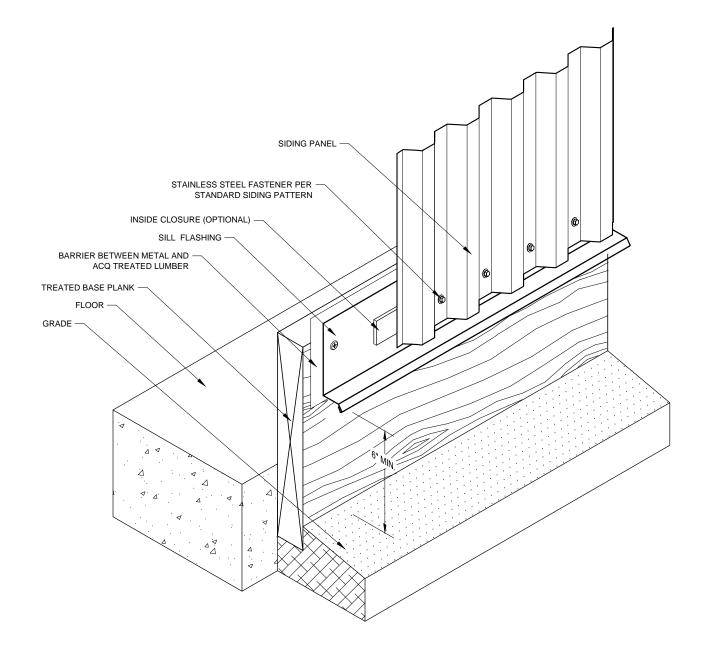

#### **RIDGE/PEAK - NON VENTED**

#### CUT 4-BEND RIDGE CAP -FOR FINISHED END ø, RIDGE FLASHING ۲ 9 0 Þ 2" LONG FASTENER @ EVERY MAIN RIB ROOF PANEL -VENTED FOAM MATERIAL BUTYL SEALANT TAPE **ROOF PURLIN** -

#### **PROFILE VENTED RIDGE**



### ALT. VENTED RIDGE



#### GABLE

# ENDWALL





SIDEWALL





#### TRANSITION



### MONOSLOPE RIDGE

#### - GIRT SIDING PANEL - FASTENERS PER FASTENER PATTERN - BUTYL SEALANT TAPE POST 1 Ø ର୍ଚ୍ଚ 6 1 0 6 0 3 ി 18 a FASTENER @ 24" C/C MAX. FLASH AC-1 OR AC-4

#### **OUTSIDE CORNER**

#### **INSIDE CORNER**





**BASE GUARD** 



#### **DOOR JAMBS**

#### - GIRT DOOR JAMB -- POST a FASTENERS PER OVERHEAD DOOR FASTENER PATTERN - SIDING PANEL DOOR JAMB 1 ANGLE FLASHING -0 0 1 1 10 - K 0 6 BUTYL SEALANT TAPE - FASTENER -1 X 3 GUIDE - J-CHANNEL

#### **OVERHEAD DOOR JAMBS**



#### DOOR HEADER



# SLIDING DOOR HEADER



#### TRANSLUCENT ROOF PANEL





## WINDOW SILL



#### WINDOW HEADER



#### WINDOW JAMB