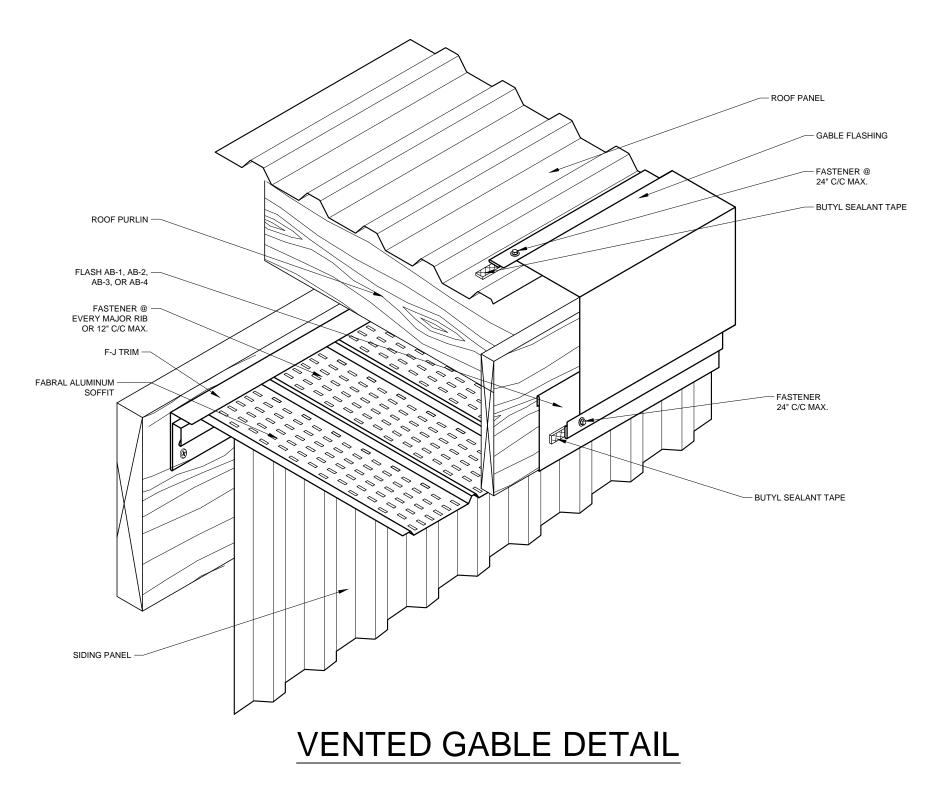

#### **RIDGE/PEAK - NON VENTED**

#### CUT 4-BEND RIDGE CAP -FOR FINISHED END ø, RIDGE FLASHING ۲ 9 0 Þ 2" LONG FASTENER @ EVERY MAIN RIB ROOF PANEL -VENTED FOAM MATERIAL BUTYL SEALANT TAPE **ROOF PURLIN** -

#### **PROFILE VENTED RIDGE**



### ALT. VENTED RIDGE



#### GABLE

# ENDWALL





SIDEWALL





#### TRANSITION



### MONOSLOPE RIDGE

#### - GIRT SIDING PANEL - FASTENERS PER FASTENER PATTERN - BUTYL SEALANT TAPE POST 1 Ø ର୍ଚ୍ଚ 6 1 0 6 0 3 ി 18 a FASTENER @ 24" C/C MAX. FLASH AC-1 OR AC-4

#### **OUTSIDE CORNER**

#### **INSIDE CORNER**





**BASE GUARD** 



#### **DOOR JAMBS**

#### - GIRT DOOR JAMB -- POST a FASTENERS PER OVERHEAD DOOR FASTENER PATTERN - SIDING PANEL DOOR JAMB 1 ANGLE FLASHING -0 0 1 1 10 - K 0 6 BUTYL SEALANT TAPE - FASTENER -1 X 3 GUIDE - J-CHANNE