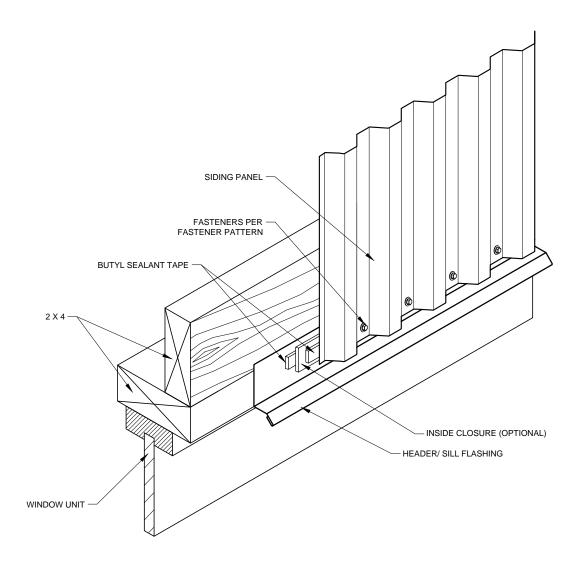

R @ EVERY MAIN RIB ROOF PANEL -VENTED FOAM MATERIAL BUTYL SEALANT TAPE **ROOF PURLIN** -

#### **PROFILE VENTED RIDGE**



### ALT. VENTED RIDGE



#### GABLE

# ENDWALL





SIDEWALL





#### TRANSITION



### MONOSLOPE RIDGE

#### - GIRT SIDING PANEL - FASTENERS PER FASTENER PATTERN - BUTYL SEALANT TAPE POST 1 Ø ର୍ଚ୍ଚ 6 1 0 6 0 3 ി 18 a FASTENER @ 24" C/C MAX. FLASH AC-1 OR AC-4

#### **OUTSIDE CORNER**

#### **INSIDE CORNER**





**BASE GUARD** 



#### **DOOR JAMBS**

#### - GIRT DOOR JAMB -- POST a FASTENERS PER OVERHEAD DOOR FASTENER PATTERN - SIDING PANEL DOOR JAMB 1 ANGLE FLASHING -0 0 1 1 10 - K 0 6 BUTYL SEALANT TAPE - FASTENER -1 X 3 GUIDE - J-CHANNEL

#### **OVERHEAD DOOR JAMBS**



#### DOOR HEADER



# SLIDING DOOR HEADER



#### TRANSLUCENT ROOF PANEL





## WINDOW SILL



#### WINDOW HEADER



#### WINDOW JAMB