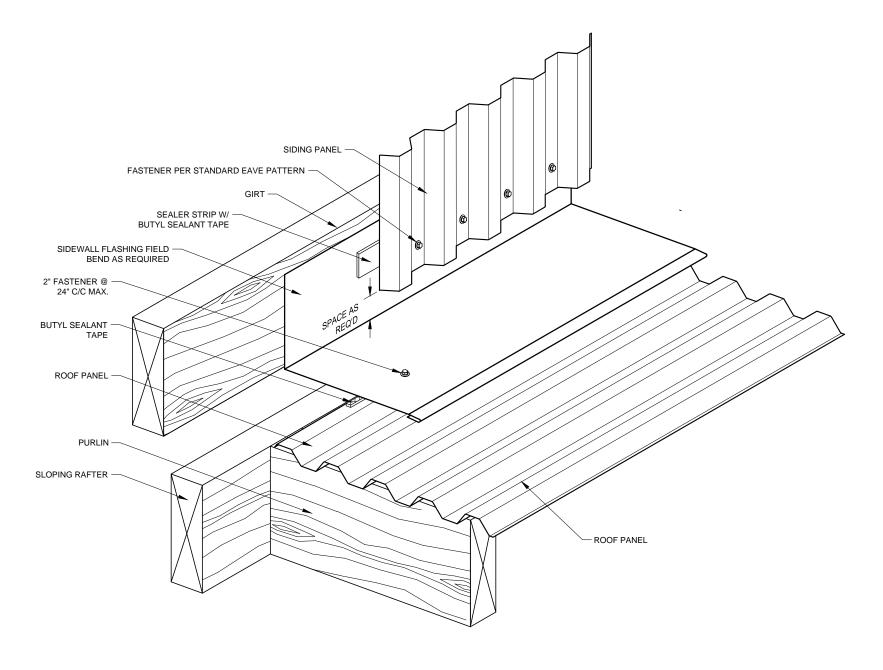

#### **RIDGE/PEAK - NON VENTED**

#### CUT 4-BEND RIDGE CAP -FOR FINISHED END ø, RIDGE FLASHING ۲ 9 0 Þ 2" LONG FASTENER @ EVERY MAIN RIB ROOF PANEL -VENTED FOAM MATERIAL BUTYL SEALANT TAPE **ROOF PURLIN** -

#### **PROFILE VENTED RIDGE**



### ALT. VENTED RIDGE



#### GABLE

# ENDWALL





SIDEWALL





#### TRANSITION



### MONOSLOPE RIDGE

#### - GIRT SIDING PANEL - FASTENERS PER FASTENER PATTERN - BUTYL SEALANT TAPE POST 1 Ø ର୍ଚ୍ଚ 6 1 0 6 0 3 ി 18 a FASTENER @ 24" C/C MAX. FLASH AC-1 OR AC-4

#### **OUTSIDE CORNER**

#### **INSIDE CORNER**





**BASE GUARD** 



#### **DOOR JAMBS**

#### - GIRT DOOR JAMB -- POST a FASTENERS PER OVERHEAD DOOR FASTENER PATTERN - SIDING PANEL DOOR JAMB 1 ANGLE FLASHING -0 0 1 1 10 - K 0 6 BUTYL SEALANT TAPE - FASTENER -1 X 3 GUIDE - J-CHANNEL

#### **OVERHEAD DOOR JAMBS**



#### DOOR HEADER



# SLIDING DOOR HEADER



#### TRANSLUCENT ROOF PANEL





## WINDOW SILL



#### WINDOW HEADER



#### WINDOW JAMB