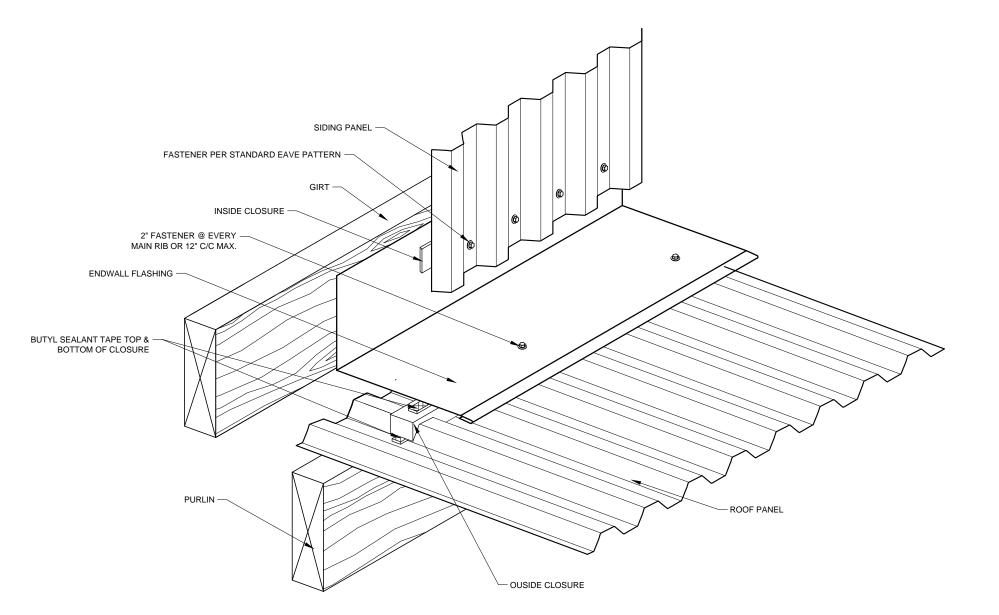

#### **RIDGE/PEAK - NON VENTED**

#### CUT 4-BEND RIDGE CAP -FOR FINISHED END ø, RIDGE FLASHING ۲ 9 0 Þ 2" LONG FASTENER @ EVERY MAIN RIB ROOF PANEL -VENTED FOAM MATERIAL BUTYL SEALANT TAPE **ROOF PURLIN** -

#### **PROFILE VENTED RIDGE**



### ALT. VENTED RIDGE



#### GABLE

# ENDWALL





SIDEWALL





#### TRANSITION



### MONOSLOPE RIDGE

#### - GIRT SIDING PANEL - FASTENERS PER FASTENER PATTERN - BUTYL SEALANT TAPE POST 1 Ø ର୍ଚ୍ଚ 6 1 0 6 0 3 ി 18 a FASTENER @ 24" C/C MAX. FLASH AC-1 OR AC-4

#### **OUTSIDE CORNER**

#### **INSIDE CORNER**





**BASE GUARD** 



#### **DOOR JAMBS**

#### - GIRT DOOR JAMB -- POST a FASTENERS PER OVERHEAD DOOR FASTENER PATTERN - SIDING PANEL DOOR JAMB 1 ANGLE FLASHING -0 0 1 1 10 - K 0 6 BUTYL SEALANT TAPE - FASTENER -1 X 3 GUIDE - J-CHANNEL

#### **OVERHEAD DOOR JAMBS**



#### DOOR HEADER



# SLIDING DOOR HEADER



#### TRANSLUCENT ROOF PANEL





## WINDOW SILL



#### WINDOW HEADER



#### WINDOW JAMB