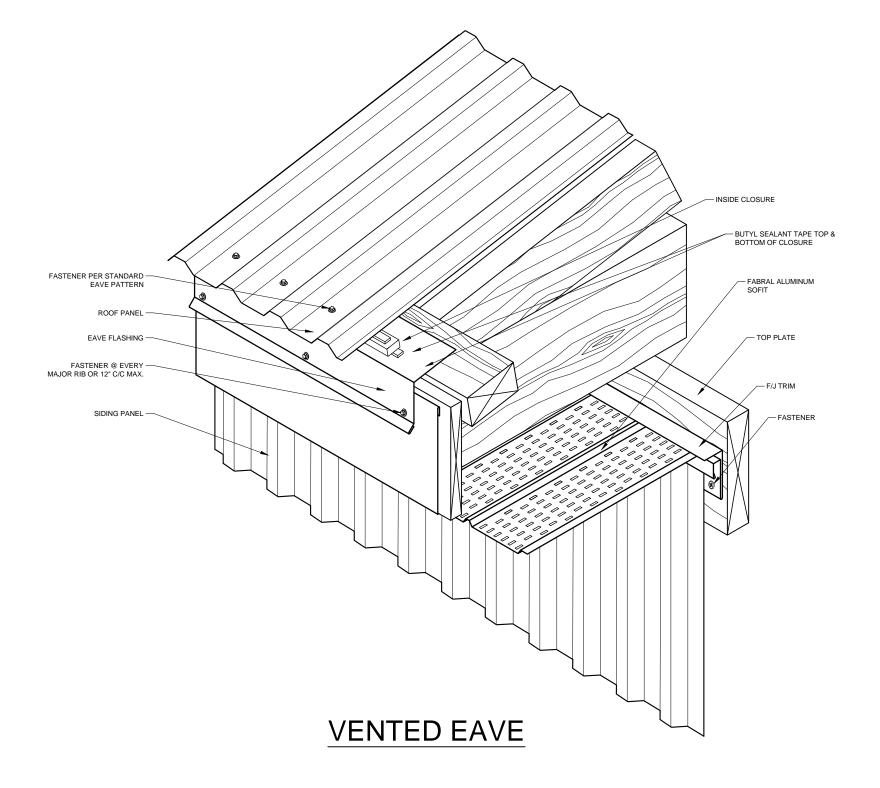

#### **RIDGE/PEAK - NON VENTED**

#### CUT 4-BEND RIDGE CAP -FOR FINISHED END ø, RIDGE FLASHING ۲ 9 0 Þ 2" LONG FASTENER @ EVERY MAIN RIB ROOF PANEL -VENTED FOAM MATERIAL BUTYL SEALANT TAPE **ROOF PURLIN** -

#### **PROFILE VENTED RIDGE**



### ALT. VENTED RIDGE



#### GABLE

# ENDWALL





SIDEWALL





#### TRANSITION



### MONOSLOPE RIDGE

#### - GIRT SIDING PANEL - FASTENERS PER FASTENER PATTERN - BUTYL SEALANT TAPE POST 1 Ø ର୍ଚ୍ଚ 6 1 0 6 0 3 ി 18 a FASTENER @ 24" C/C MAX. FLASH AC-1 OR AC-4

#### **OUTSIDE CORNER**

#### **INSIDE CORNER**





**BASE GUARD** 



#### **DOOR JAMBS**

#### - GIRT DOOR JAMB -- POST a FASTENERS PER OVERHEAD DOOR FASTENER PATTERN - SIDING PANEL DOOR JAMB 1 ANGLE FLASHING -0 0 1 1 10 - K 0 6 BUTYL SEALANT TAPE - FASTENER -1 X 3 GUIDE - J-CHANNEL

###