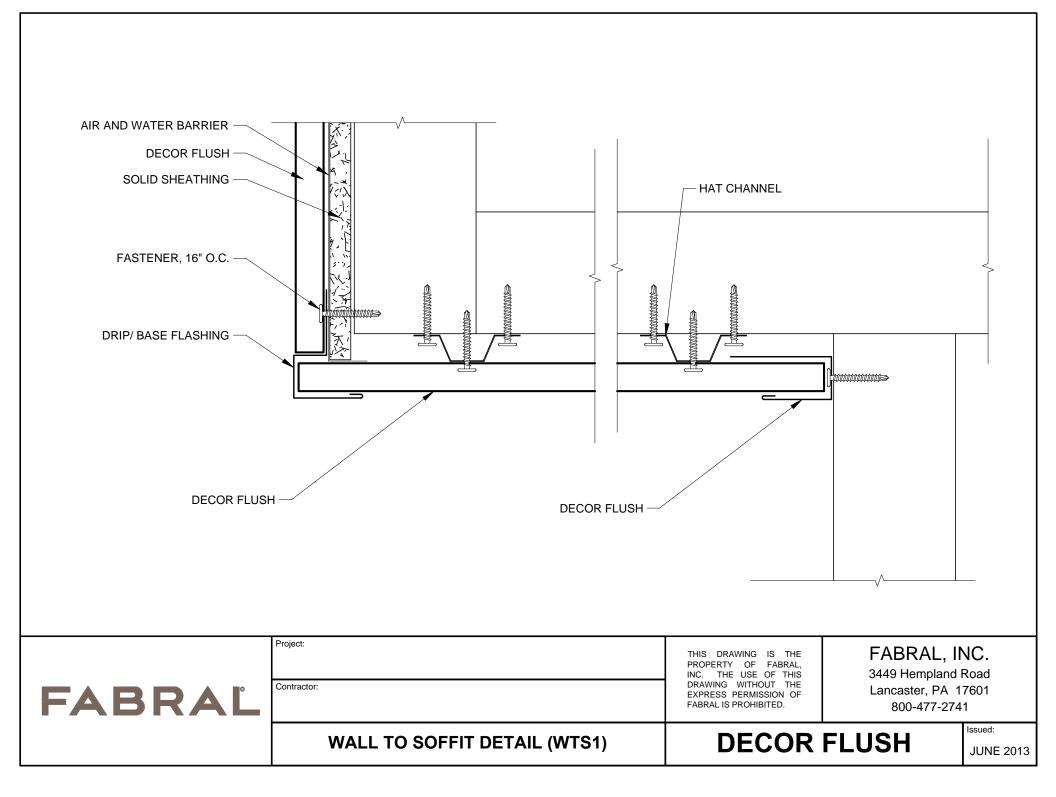

|                                   | ICE & WATER SHIELD<br>SOLID DECK<br>FABRAL PANEL |                                                                                                                                             |                                                                           |
|-----------------------------------|--------------------------------------------------|---------------------------------------------------------------------------------------------------------------------------------------------|---------------------------------------------------------------------------|
| INSIDE CLOSURE SET IN BUTYL TOP A | ND BOTTOM                                        |