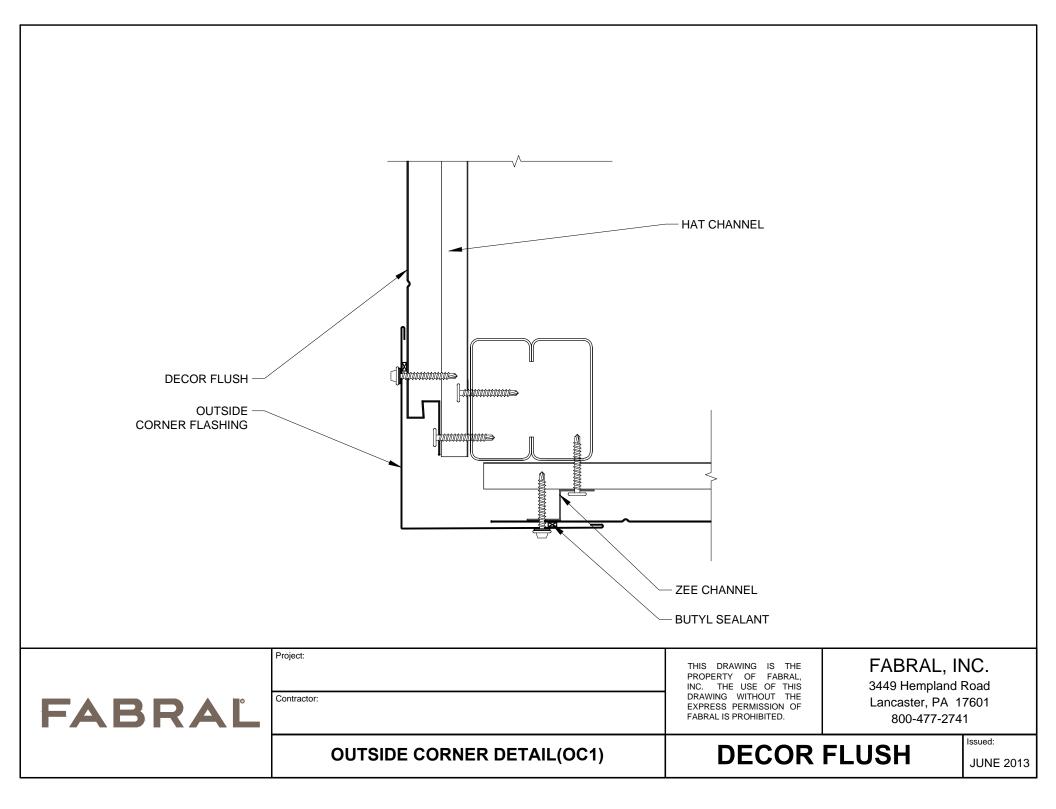

---------------------------------------------------------------------------------------------------------------------------------------------------------------|
|        | Project:                               |                                                                                                                                                                                                                                                                          |
| FABRAĽ | Contractor: PARRAPIT WALL DETAIL (PW1) | THIS DRAWING IS THE<br>PROPERTY OF FABRAL,<br>INC. THE USE OF THIS<br>DRAWING WITHOUT THE<br>EXPRESS PERMISSION OF<br>FABRAL IS PROHIBITED.       FABRAL, INC.<br>3449 Hempland Road<br>Lancaster, PA 17601<br>800-477-2741         DECOR FLUSH       Issued:<br>JUNE 20 |