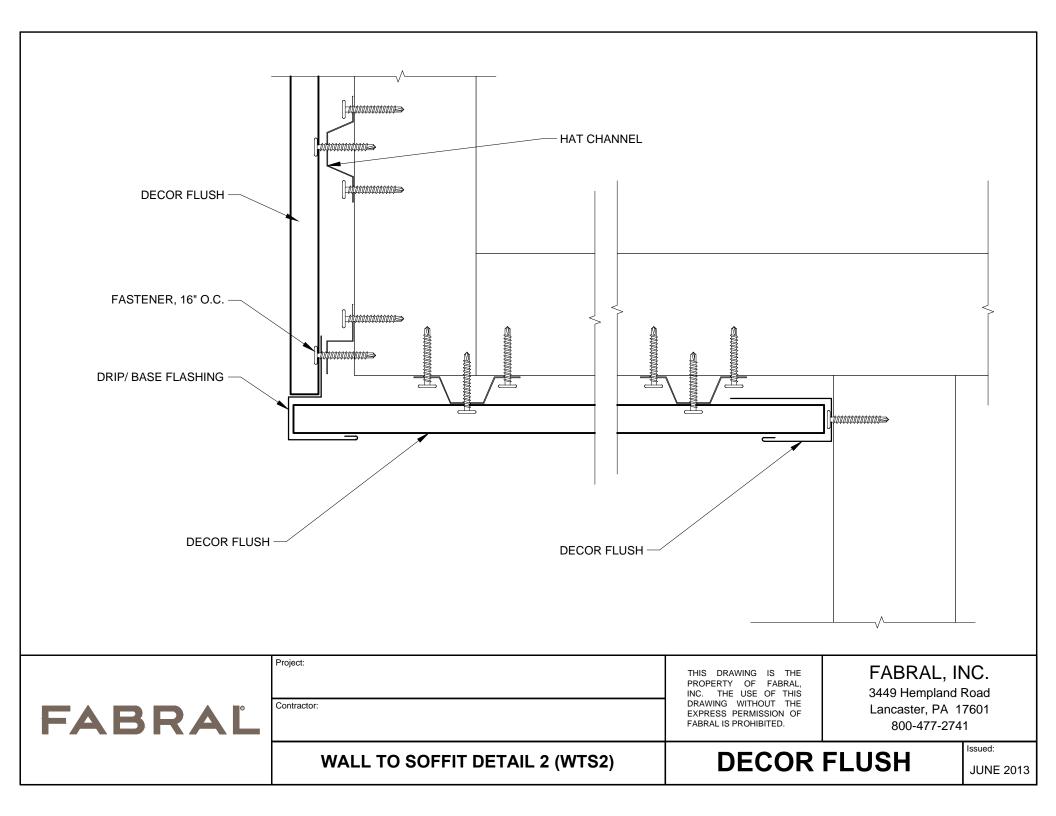

|                                   | ICE & WATER SHIELD<br>SOLID DECK<br>FABRAL PANEL |                                                                                                                                             |                                                                           |
|-----------------------------------|--------------------------------------------------|---------------------------------------------------------------------------------------------------------------------------------------------|---------------------------------------------------------------------------|
| INSIDE CLOSURE SET IN BUTYL TOP A | ND BOTTOM                                        |