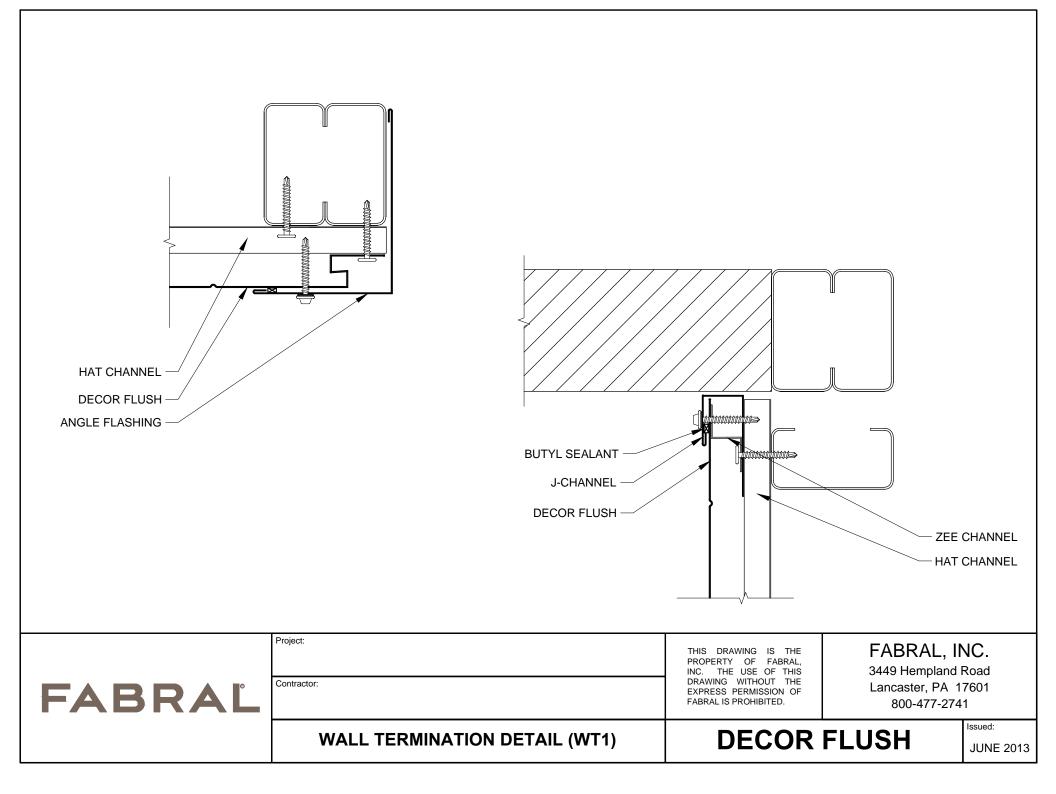

| F      | DECOR FLUSH                            | HAT CHANNEL                                                                                                                                                                                                                                                              |
|--------|----------------------------------------|--------------------------------------------------------------------------------------------------------------------------------------------------------------------------------------------------------------------------------------------------------------------------|
|        | Project:                               |                                                                                                                                                                                                                                                                          |
| FABRAĽ | Contractor: PARRAPIT WALL DETAIL (PW1) | THIS DRAWING IS THE<br>PROPERTY OF FABRAL,<br>INC. THE USE OF THIS<br>DRAWING WITHOUT THE<br>EXPRESS PERMISSION OF<br>FABRAL IS PROHIBITED.       FABRAL, INC.<br>3449 Hempland Road<br>Lancaster, PA 17601<br>800-477-2741         DECOR FLUSH       Issued:<br>JUNE 20 |