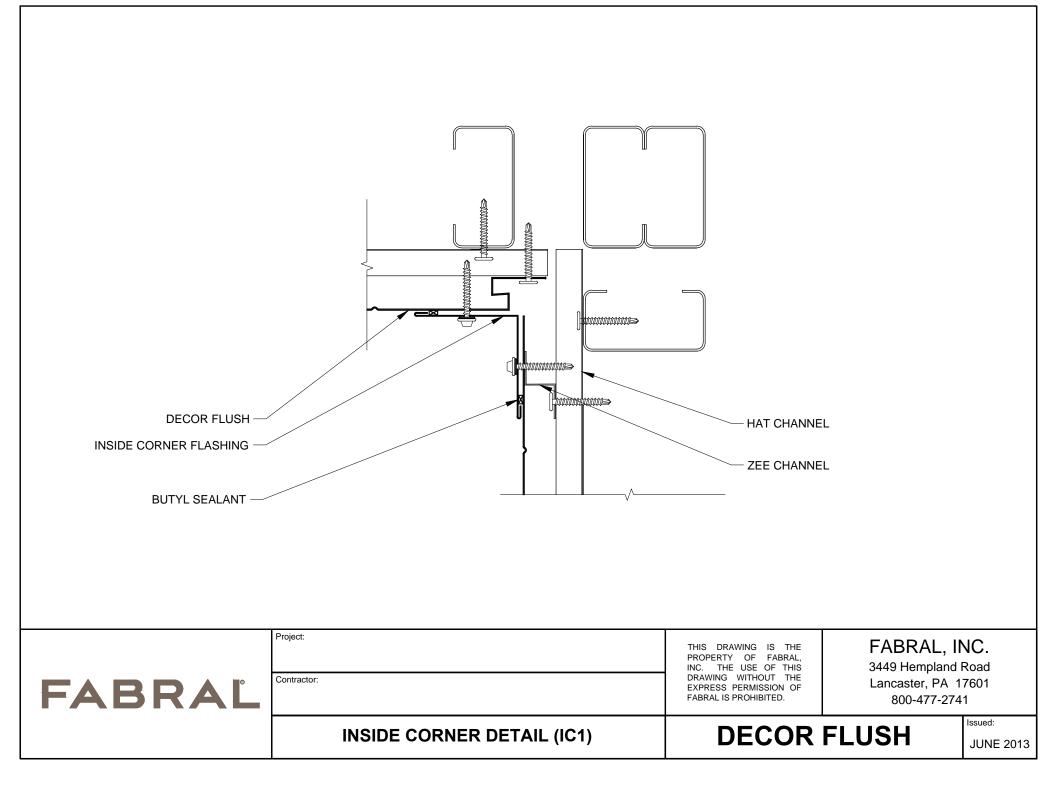

-------------------------------------------------------------------------------------------------------------------------------------------------------------|
|        | Project:                               |                                                                                                                                                                                                                                                                          |
| FABRAĽ | Contractor: PARRAPIT WALL DETAIL (PW1) | THIS DRAWING IS THE<br>PROPERTY OF FABRAL,<br>INC. THE USE OF THIS<br>DRAWING WITHOUT THE<br>EXPRESS PERMISSION OF<br>FABRAL IS PROHIBITED.       FABRAL, INC.<br>3449 Hempland Road<br>Lancaster, PA 17601<br>800-477-2741         DECOR FLUSH       Issued:<br>JUNE 20 |