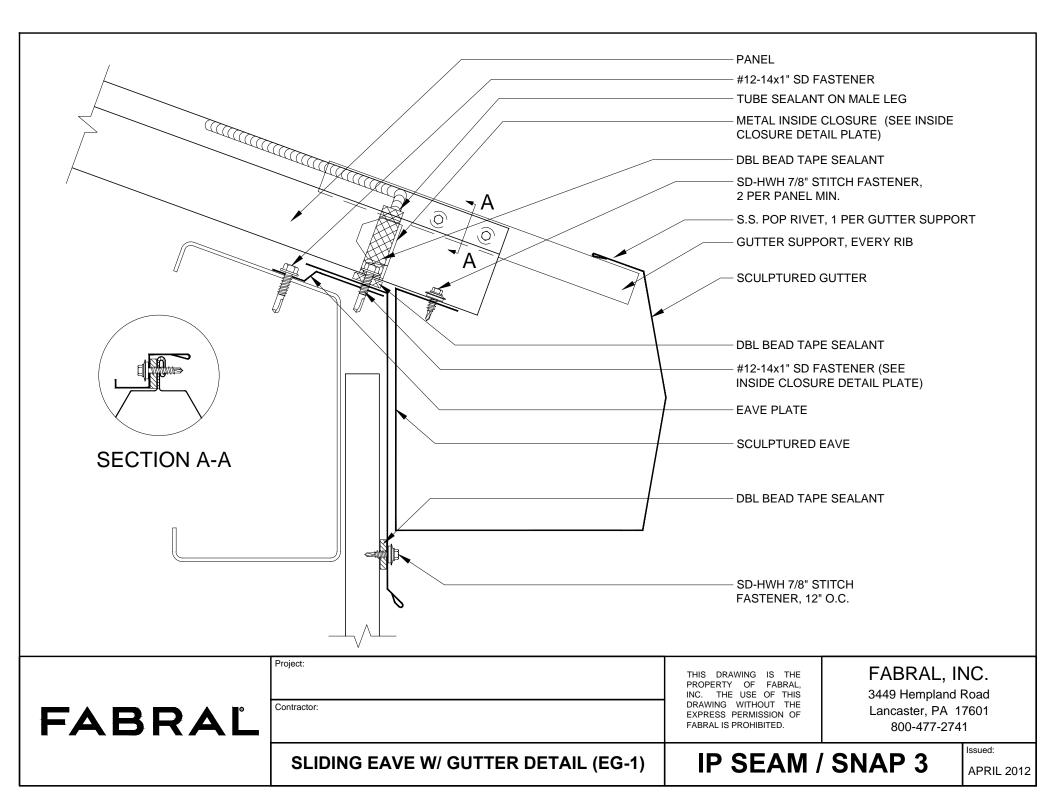

|        |                               | <ul> <li>CLIP W/ (2) <sup>1</sup>/<sub>4</sub>"-14 x 1 <sup>1</sup>/<sub>2</sub>" SD FASTENERS</li> <li>SD-HWH 7/8" STITCH FASTENER (3 PER PANEL)</li> <li>DBL BEAD TAPE SEALANT</li> <li>METAL OUTSIDE CLOSURE (SEE</li> </ul> |
|--------|-------------------------------|---------------------------------------------------------------------------------------------------------------------------------------------------------------------------------------------------------------------------------|
|        |                               | OUTSIDE CLOSURE DETAIL PLATE)<br>#12-14 x 1" SD FASTENER (6 PER PANEL)                                                                                                                                                          |
|        |                               | DBL BEAD TAPE SEALANT                                                                                                                                                                                                           |
|        |                               | BACK-UP PLATE                                                                                                                                                                                                                   |
|        |                               | SCULPTURED<br>HIGH SIDE EAVE                                                                                                                                                                                                    |
|        |                               | SD-HWH 7/8" STITCH<br>FASTENER, 12" O.C.<br>DBL BEAD TAPE<br>SEALANT                                                                                                                                                            |
|        | Project:                      | THIS DRAWING IS THE<br>PROPERTY OF FABRAL,<br>INC. THE USE OF THIS 3449 Hempland Road                                                                                                                                           |
| FABRAL | Contractor:                   | INC. THE USE OF THIS DRAWING WITHOUT THE EXPRESS PERMISSION OF FABRAL IS PROHIBITED. 800-477-2741                                                                                                                               |
|        | HIGH SIDE EAVE DETAIL (HSE-1) | IP SEAM / SNAP 3                                                                                                                                                                                                                |