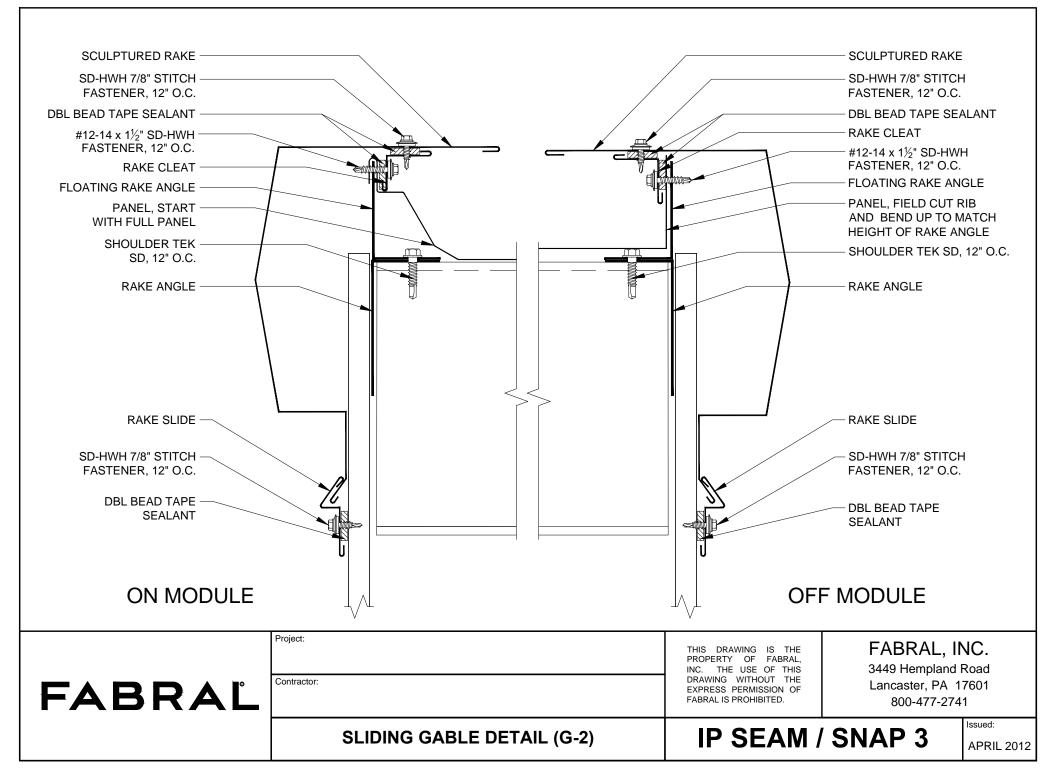

|        |                               | <ul> <li>CLIP W/ (2) <sup>1</sup>/<sub>4</sub>"-14 x 1 <sup>1</sup>/<sub>2</sub>" SD FASTENERS</li> <li>SD-HWH 7/8" STITCH FASTENER (3 PER PANEL)</li> <li>DBL BEAD TAPE SEALANT</li> <li>METAL OUTSIDE CLOSURE (SEE</li> </ul> |
|--------|-------------------------------|---------------------------------------------------------------------------------------------------------------------------------------------------------------------------------------------------------------------------------|
|        |                               | OUTSIDE CLOSURE DETAIL PLATE)<br>#12-14 x 1" SD FASTENER (6 PER PANEL)                                                                                                                                                          |
|        |                               | DBL BEAD TAPE SEALANT                                                                                                                                                                                                           |
|        |                               | BACK-UP PLATE                                                                                                                                                                                                                   |
|        |                               | SCULPTURED<br>HIGH SIDE EAVE                                                                                                                                                                                                    |
|        |                               | SD-HWH 7/8" STITCH<br>FASTENER, 12" O.C.<br>DBL BEAD TAPE<br>SEALANT                                                                                                                                                            |
|        | Project:                      | THIS DRAWING IS THE<br>PROPERTY OF FABRAL,<br>INC. THE USE OF THIS 3449 Hempland Road                                                                                                                                           |
| FABRAL | Contractor:                   | INC. THE USE OF THIS DRAWING WITHOUT THE EXPRESS PERMISSION OF FABRAL IS PROHIBITED. 800-477-2741                                                                                                                               |
|        | HIGH SIDE EAVE DETAIL (HSE-1) | IP SEAM / SNAP 3                                                                                                                                                                                                                |