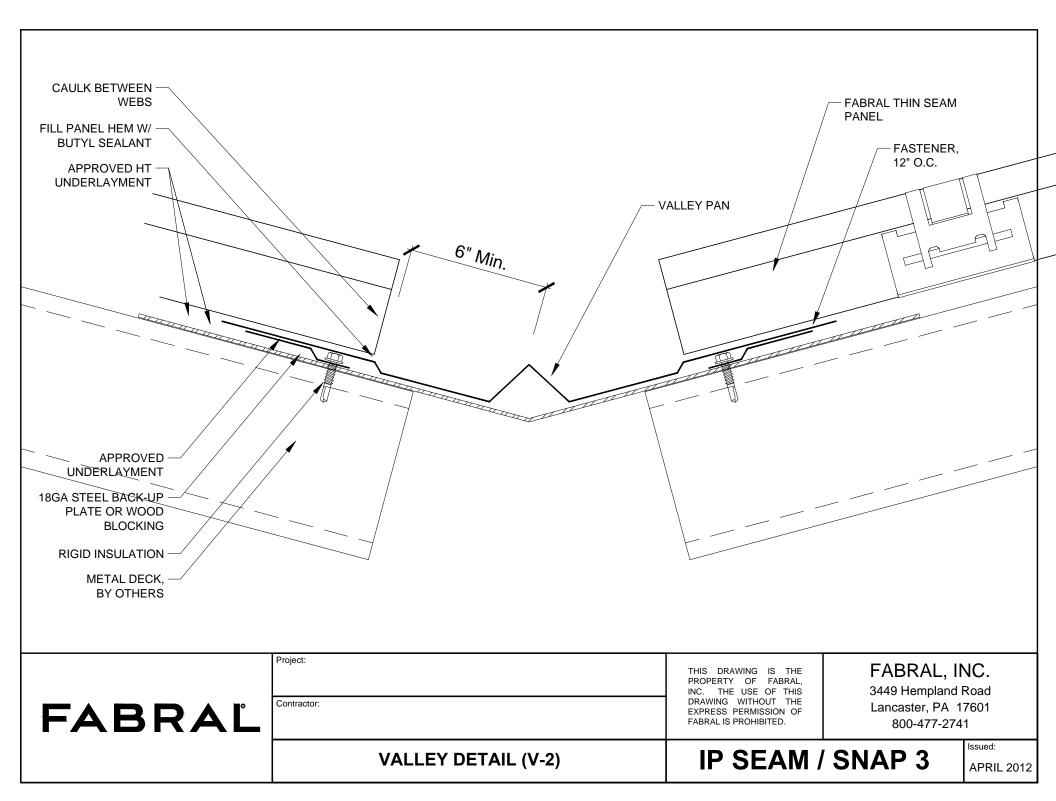

| Project:<br>Contractor: | THIS DRAWING IS THE<br>PROPERTY OF FABRAL,<br>INC. THE USE OF THIS<br>DRAWING WITHOUT THE<br>EXPRESS PERMISSION OF | FABRAL, II<br>3449 Hempland<br>Lancaster, PA 1 |  |
|-------------------------|--------------------------------------------------------------------------------------------------------------------|------------------------------------------------|--|
|                         |                                                                                                                    |                                                |  |
| 9"                      |                                                                                                                    |                                                |  |
|                         |                                                                                                                    |                                                |  |
|                         |                                                                                                                    |                                                |  |
|                         | BACK-UP PLATE                                                                                                      |                                                |  |
|                         | / BACK-UP PLATE                                                                                                    |                                                |  |
|                         | ——— FACTORY NOTCHED                                                                                                | PANEL                                          |  |
|                         | PANEL<br>BUTYL TAPE SEALA                                                                                          | NT                                             |  |
|                         | CINCH STRAP                                                                                                        |                                                |  |
|                         | CLIP W/ (2) ¼"-14 x 1                                                                                              | 1/2" SD FASTENERS                              |  |
|                         | ──── #12-14 x 1 1/2" SD-HV<br>──── CLIP W/ (2) ¼"-14 x 1                                                           |                                                |  |