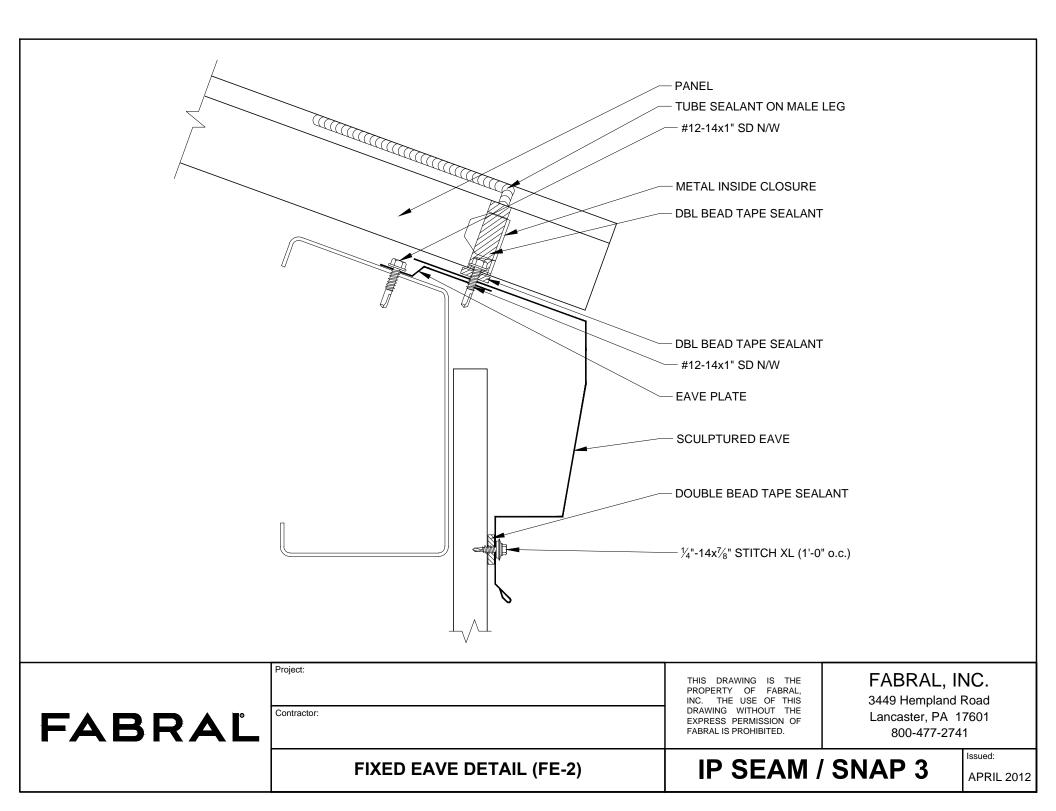

| Project                                                                           |        | SD-HWH 7/8" STITCH FASTENER<br>CONT. DOUBLE BEAD TAPE SEALANT<br>METAL INSIDE CLOSURE |                                                                                                                      |                                                           |
|-----------------------------------------------------------------------------------|--------|---------------------------------------------------------------------------------------|----------------------------------------------------------------------------------------------------------------------|-----------------------------------------------------------|
| CONT. DOUBLE<br>BEAD TAPE<br>SEALANT                                              |        | #12-14X1" SD N/W                                                                      |                                                                                                                      | 1/2" SD-HWH FASTENER                                      |
| Project:<br>THIS DRAWING IS THE<br>PROPERTY OF FABRAL, INC.<br>3449 Hempland Road |        | 6 5                                                                                   | (4)                                                                                                                  | CONT. DOUBLE                                              |
| THIS DRAWING IS THE<br>PROPERTY OF FABRAL,<br>INC.<br>SA449 Hempland Road         |        |                                                                                       |                                                                                                                      |                                                           |
| INC. THE USE OF THIS 3449 Hempland Road                                           |        | Project:                                                                              | THIS DRAWING IS THE                                                                                                  | FABRAL INC                                                |
|                                                                                   | FABRAĽ |                                                                                       | PROPERTY OF FABRAL,<br>INC. THE USE OF THIS<br>DRAWING WITHOUT THE<br>EXPRESS PERMISSION OF<br>FABRAL IS PROHIBITED. | 3449 Hempland Road<br>Lancaster, PA 17601<br>800-477-2741 |