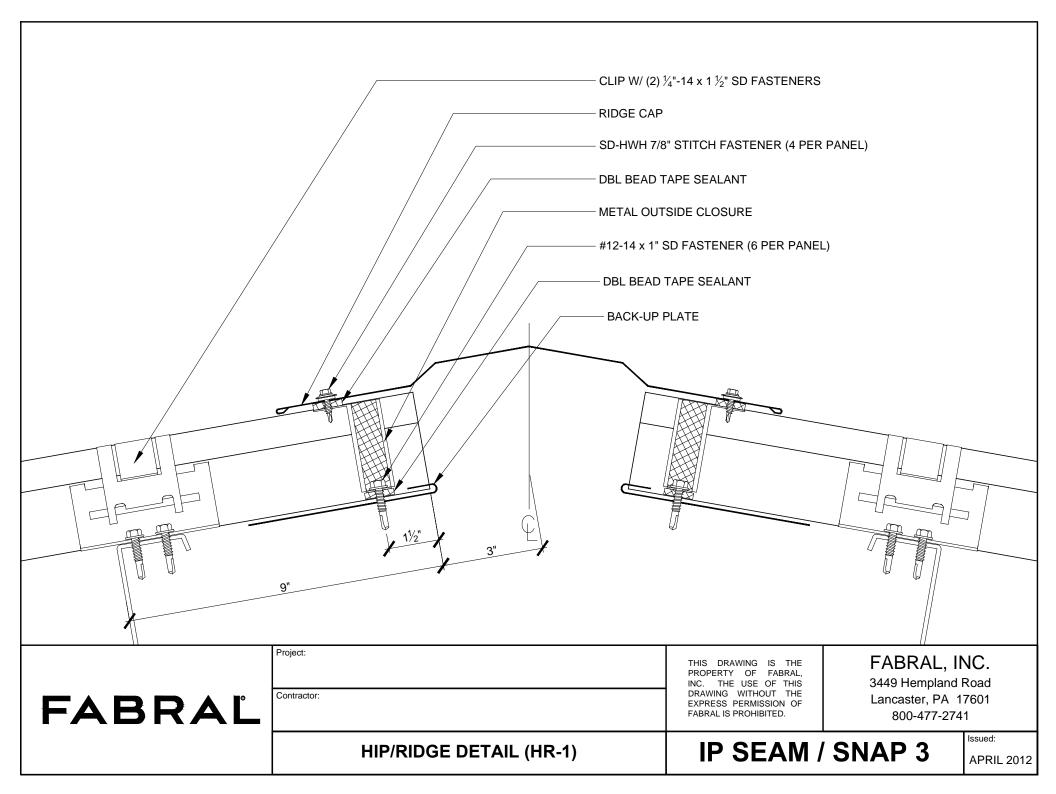

|        |                              | <ul> <li>SEAM CLOSURE</li> <li>METAL OUTSIDE CLOSURE</li> <li>#12-14 x 1" SD FASTENER (6 PER PANEL)</li> <li>CONT. DOUBLE BEAD TAPE SEALANT</li> </ul> |
|--------|------------------------------|--------------------------------------------------------------------------------------------------------------------------------------------------------|
|        |                              |                                                                                                                                                        |
| FABRAĽ | Project:<br>Contractor:      | THIS DRAWING IS THE<br>PROPERTY OF FABRAL,<br>INC. THE USE OF THIS<br>DRAWING WITHOUT THE<br>EXPRESS PERMISSION OF<br>FABRAL IS PROHIBITED.            |
|        | OUTSIDE METAL CLOSURE DETAIL | IP SEAM / SNAP 3                                                                                                                                       |