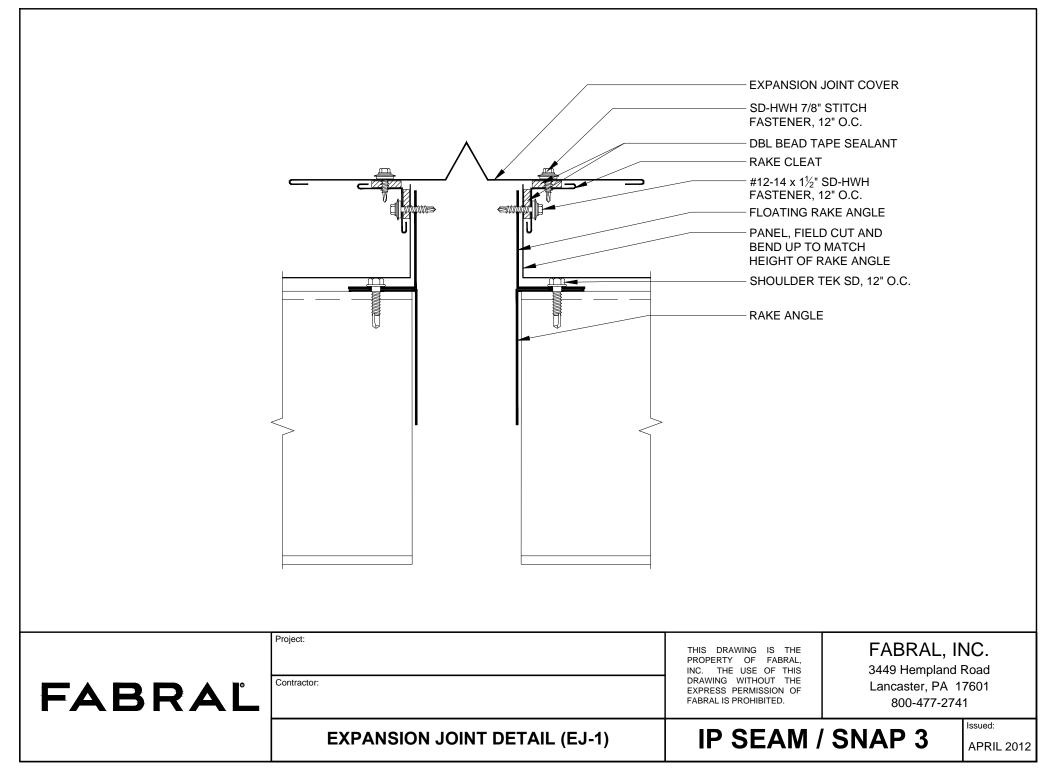

|        |                                                   | EXPANSION JOINT COVER<br>SD-HWH 7/8" STITCH<br>FASTENER, 12" O.C.<br>DBL BEAD TAPE SEALANT<br>RAKE CLEAT<br>#12-14 x 1½" SD-HWH<br>FASTENER, 12" O.C.<br>FLOATING RAKE ANGLE<br>PANEL, FIELD CUT AND<br>BEND UP TO MATCH<br>HEIGHT OF RAKE ANGLE<br>SHOULDER TEK SD, 12" O.C.<br>RAKE ANGLE |   |
|--------|---------------------------------------------------|---------------------------------------------------------------------------------------------------------------------------------------------------------------------------------------------------------------------------------------------------------------------------------------------|---|
| FABRAL | Project:<br>Contractor:<br>SIDEWALL DETAIL (SW-1) | THIS DRAWING IS THE<br>PROPERTY OF FABRAL,<br>INC. THE USE OF THIS<br>DRAWING WITHOUT THE<br>EXPRESS PERMISSION OF<br>FABRAL IS PROHIBITED.       FABRAL, INC.<br>3449 Hempland Road<br>Lancaster, PA 17601<br>800-477-2741         IP SEAM / SNAP 3                                        | 1 |