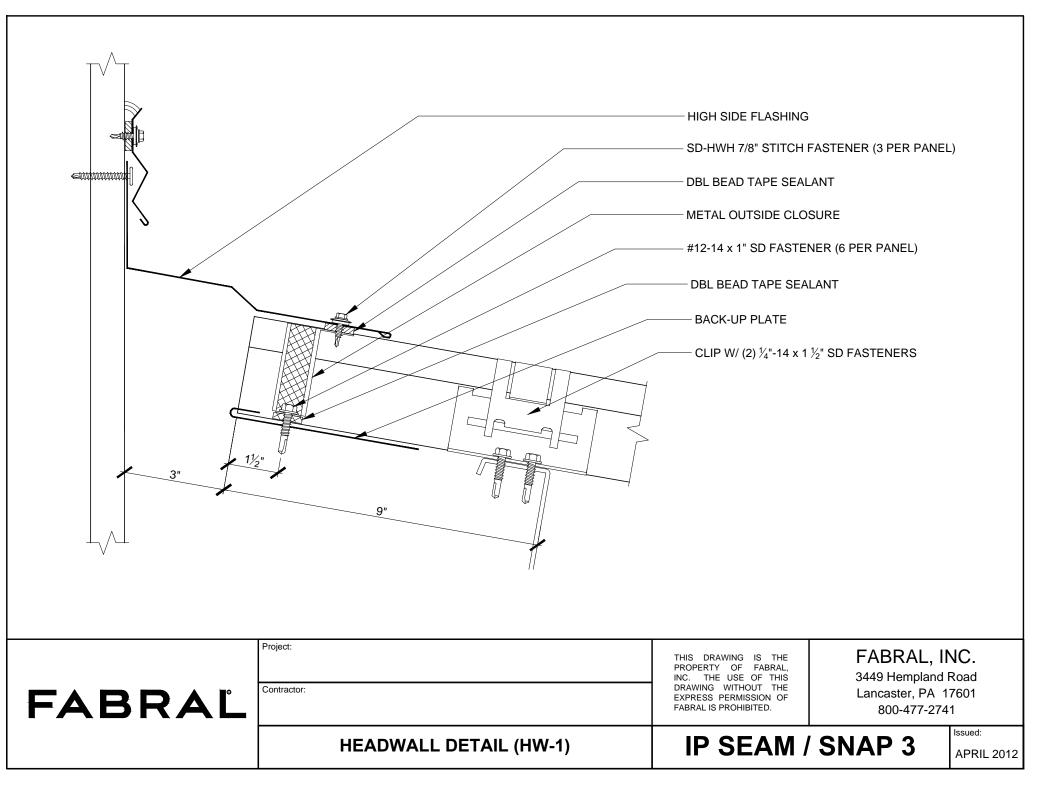

| Project:<br>Contractor: | THIS DRAWING IS THE<br>PROPERTY OF FABRAL,<br>INC. THE USE OF THIS<br>DRAWING WITHOUT THE<br>EXPRESS PERMISSION OF | FABRAL, II<br>3449 Hempland<br>Lancaster, PA 1 |  |
|-------------------------|--------------------------------------------------------------------------------------------------------------------|------------------------------------------------|--|
|                         |                                                                                                                    |                                                |  |
| 9"                      |                                                                                                                    |                                                |  |
|                         |                                                                                                                    |                                                |  |
|                         |                                                                                                                    |                                                |  |
|                         | BACK-UP PLATE                                                                                                      |                                                |  |
|                         | / BACK-UP PLATE                                                                                                    |                                                |  |
|                         | ——— FACTORY NOTCHED                                                                                                | PANEL                                          |  |
|                         | PANEL<br>BUTYL TAPE SEALA                                                                                          | NT                                             |  |
|                         | CINCH STRAP                                                                                                        |                                                |  |
|                         | CLIP W/ (2) ¼"-14 x 1                                                                                              | 1/2" SD FASTENERS                              |  |
|                         | ──── #12-14 x 1 1/2" SD-HV<br>──── CLIP W/ (2) ¼"-14 x 1                                                           |                                                |  |