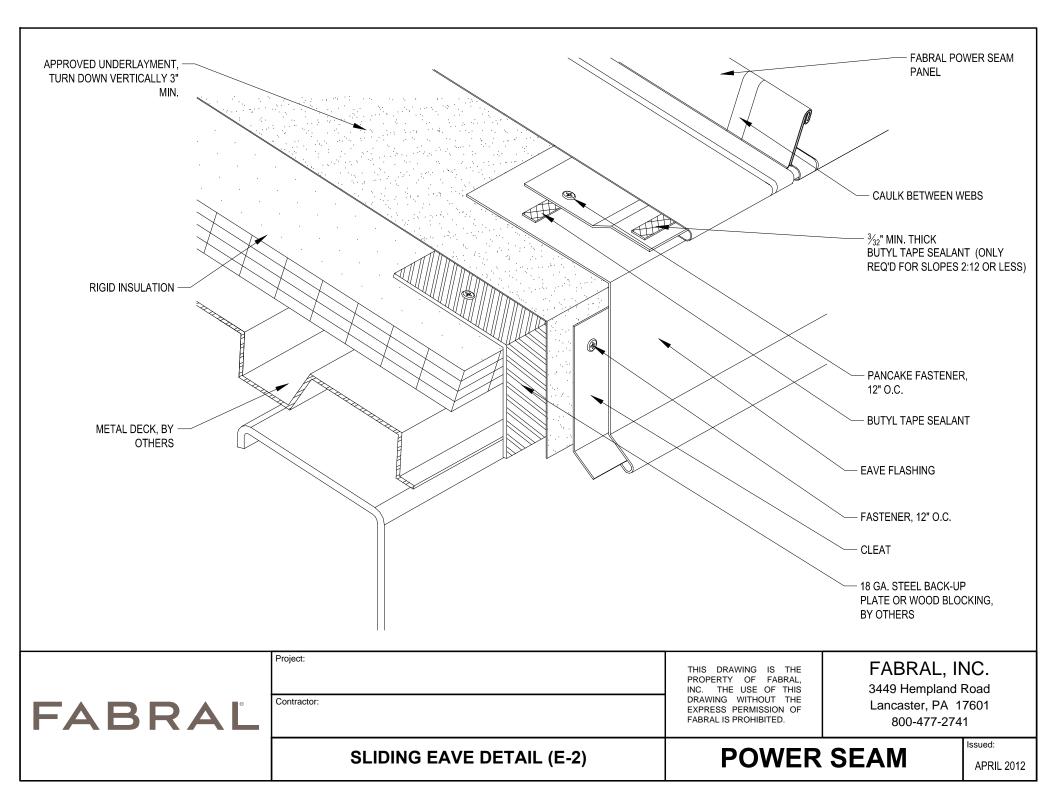

| RIGID INSULATION<br>METAL DECKING,<br>BY OTHERS | Procet:                    |                                                                                                                                             | FASTEN<br>12"O.C.<br>CLEAT                                      | -            |
|-------------------------------------------------|----------------------------|---------------------------------------------------------------------------------------------------------------------------------------------|-----------------------------------------------------------------|--------------|
| FABRAL                                          | Contractor:                | THIS DRAWING IS THE<br>PROPERTY OF FABRAL,<br>INC. THE USE OF THIS<br>DRAWING WITHOUT THE<br>EXPRESS