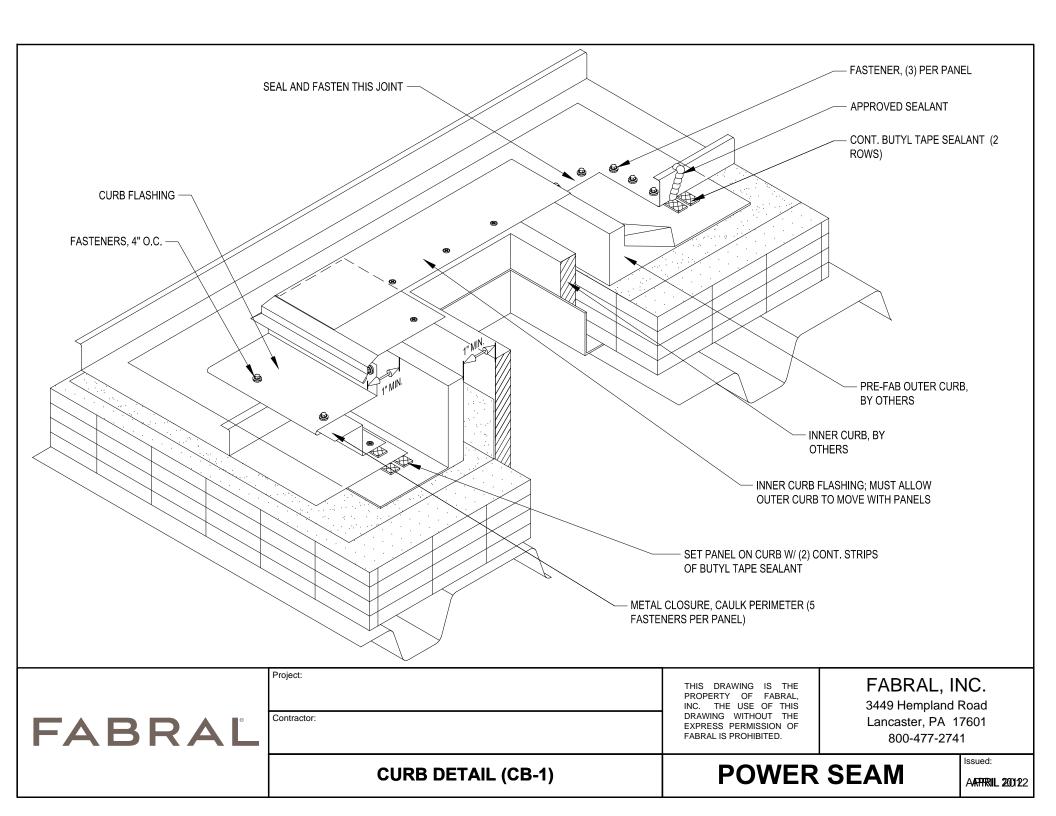

L DECK, BY OTHERS |                       |
|        | Project:               | THIS DRAWING IS THE<br>PROPERTY OF FABRAL,                                                    | FABRAL, II<br>3449 Hempland                                                                 |                       |
| FABRAL | Contractor:            | INC. THE USE OF THIS<br>DRAWING WITHOUT THE<br>EXPRESS PERMISSION OF<br>FABRAL IS PROHIBITED. | Lancaster, PA 1<br>800-477-274                                                              | 7601<br>1             |
|        | SIDEWALL DETAIL (SW-3) | POWER                                                                                         | SEAM                                                                                        | Issued:<br>APRIL 2012 |

Г