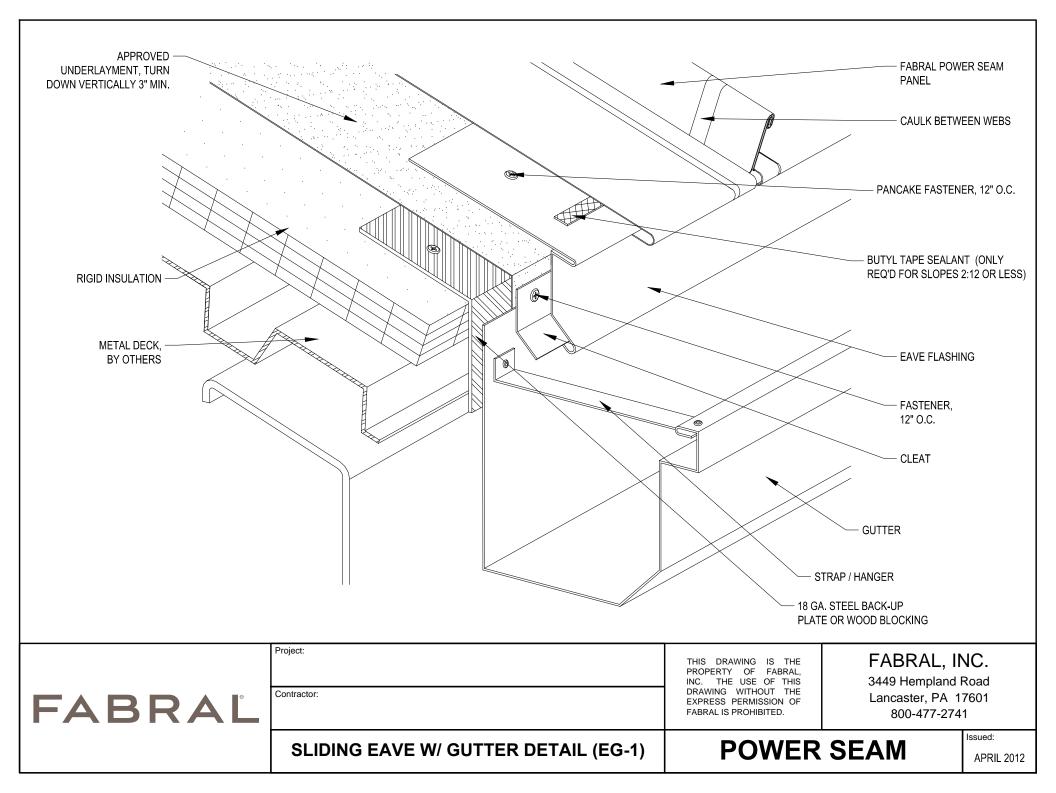

| RIGID INSULATION<br>METAL DECKING,<br>BY OTHERS | Procet:                    |                                                                                                                                             | FASTEN<br>12"O.C.<br>CLEAT                                      | -            |
|-------------------------------------------------|----------------------------|---------------------------------------------------------------------------------------------------------------------------------------------|-----------------------------------------------------------------|--------------|
| FABRAL                                          | Contractor:                | THIS DRAWING IS THE<br>PROPERTY OF FABRAL,<br>INC. THE USE OF THIS<br>DRAWING WITHOUT THE<br>EXPRESS PERMISSION OF<br>FABRAL IS PROHIBITED. | FABRAL, IN<br>3449 Hempland I<br>Lancaster, PA 1<br>800-477-274 | Road<br>7601 |
|                                                 | SLIDING GABLE DETAIL (G-1) | POWER                                                                                                                                       | SEAM                                                            | APRIL 2012   |