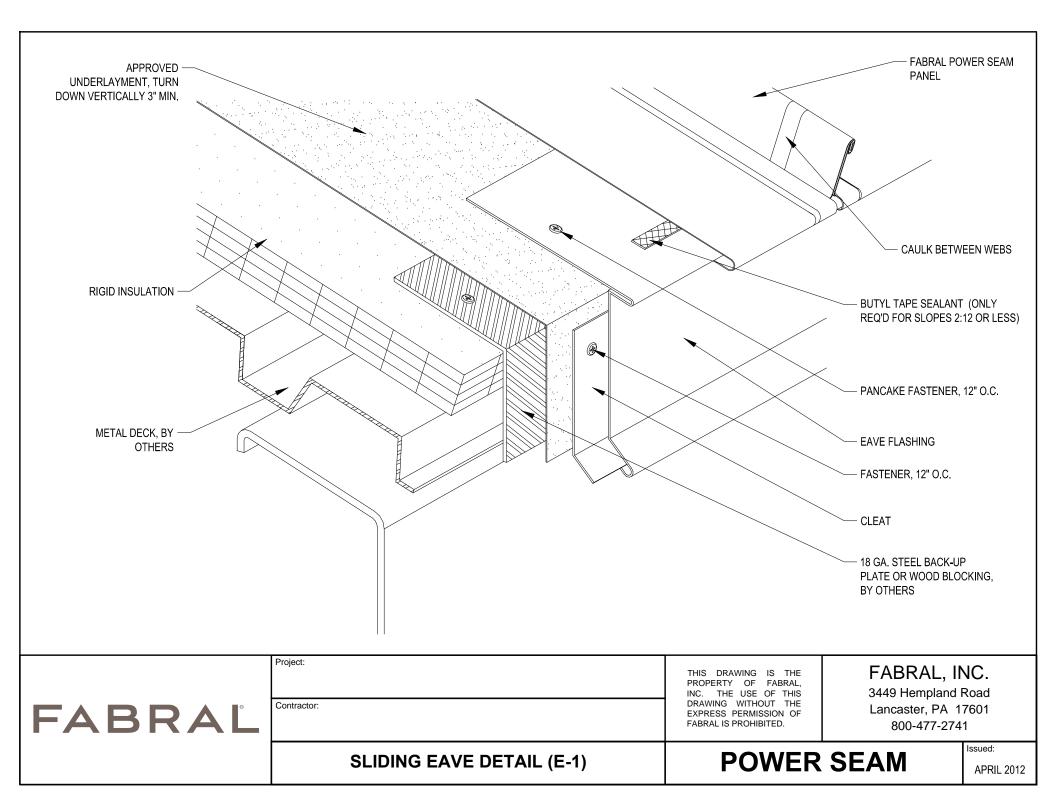

| RIGID INSULATION<br>METAL DECKING,<br>BY OTHERS | Procet:                    |                                                                                                                                             | FASTEN<br>12"O.C.<br>CLEAT                                      | -            |
|-------------------------------------------------|----------------------------|---------------------------------------------------------------------------------------------------------------------------------------------|-----------------------------------------------------------------|--------------|
| FABRAL                                          | Contractor:                | THIS DRAWING IS THE<br>PROPERTY OF FABRAL,<br>INC. THE USE OF THIS<br>DRAWING WITHOUT THE<br>EXPRESS PERMISSION OF<br>FABRAL IS PROHIBITED. | FABRAL, IN<br>3449 Hempland I<br>Lancaster, PA 1<br>800-477-274 | Road<br>7601 |
|                                                 | SLIDING GABLE DETAIL (G-1) | POWER                                                                                                                                       | SEAM                                                            | APRIL 2012   |