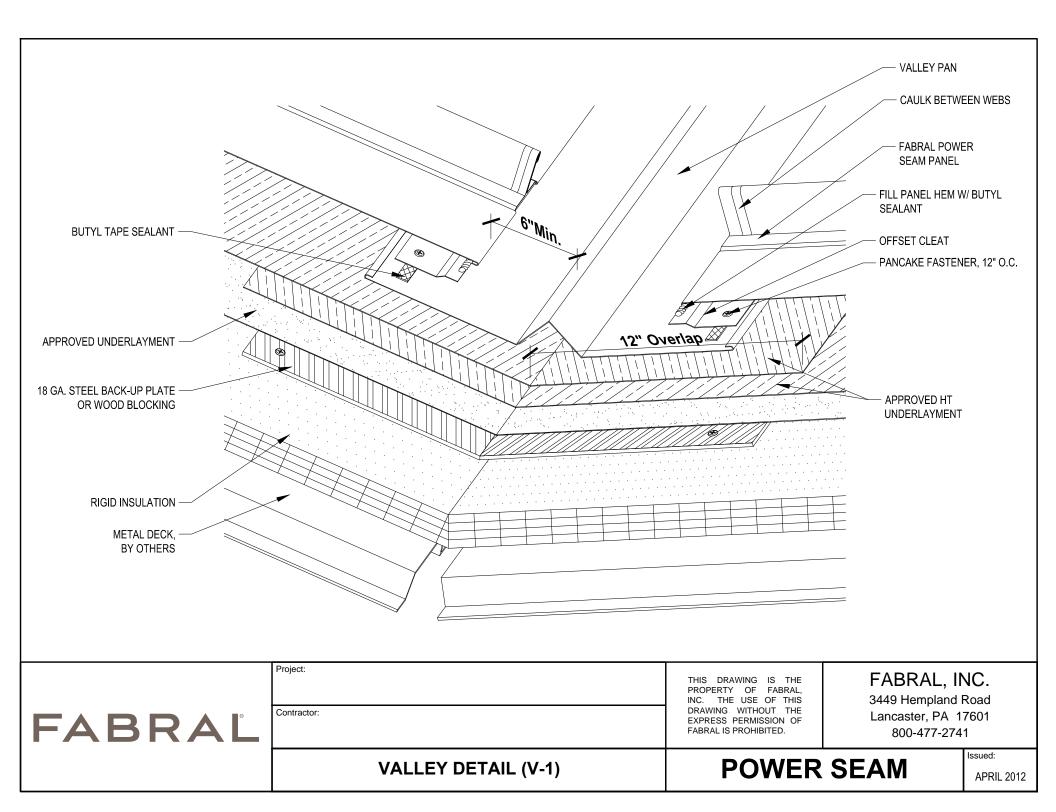

| RIGID INSULATION<br>METAL DECKING,<br>BY OTHERS | Procet:                    |                                                                                                                                             | FASTEN<br>12"O.C.<br>CLEAT                                      | -            |
|-------------------------------------------------|----------------------------|---------------------------------------------------------------------------------------------------------------------------------------------|-----------------------------------------------------------------|--------------|
| FABRAL                                          | Contractor:                | THIS DRAWING IS THE<br>PROPERTY OF FABRAL,<br>INC. THE USE OF THIS<br>DRAWING WITHOUT THE<br>EXPRESS PE