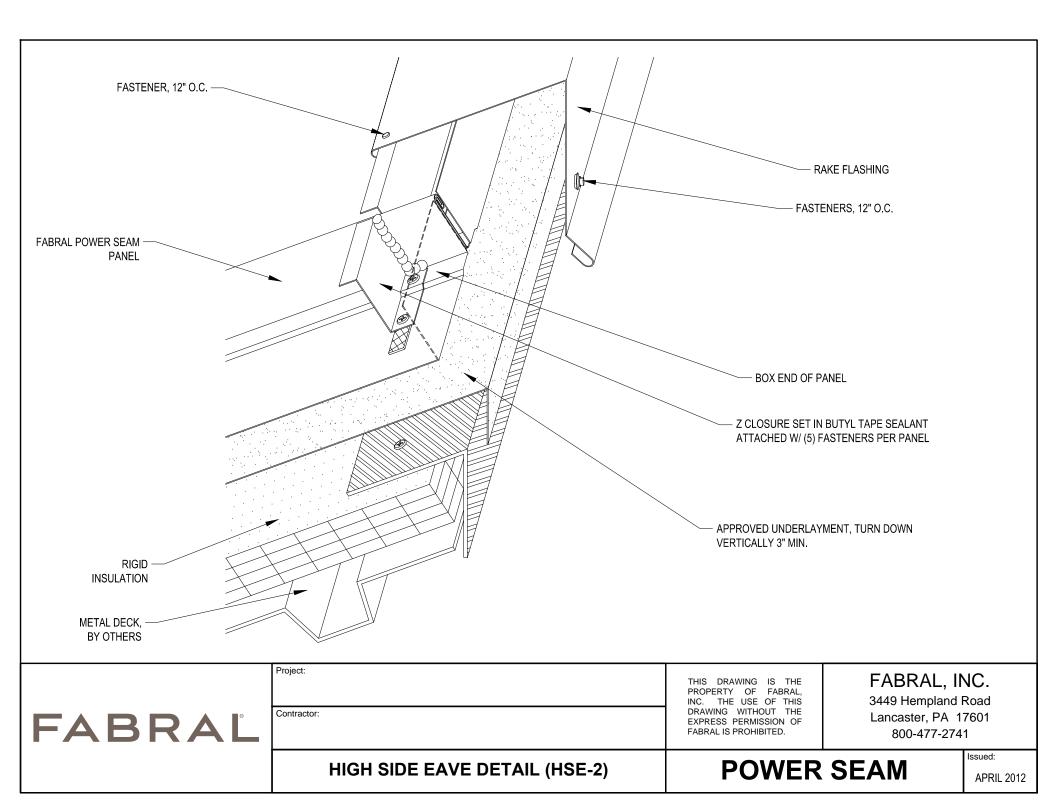

| FASTENER, 12" O.C. — |                               | R                                                                                             | AKE FLASHING                                                                                  |
|----------------------|-------------------------------|-----------------------------------------------------------------------------------------------|-----------------------------------------------------------------------------------------------|
|                      |                               |                                                                                               | ABRAL POWER SEAM PANEL,<br>OX PANEL END                                                       |
|                      |                               |                                                                                               | APPROVED SEALANT                                                                              |
|                      |                               |                                                                                               | FASTENERS, 12" O.C.                                                                           |
|                      |                               | В                                                                                             | DX END OF PANEL                                                                               |
|                      |                               | SE                                                                                            | CLOSURE SET IN $\frac{3}{32}$ " MIN. THICK BUTYL TAPE ALANT ATTACHED W/ (5) FASTENERS PER NEL |
|                      |                               |                                                                                               | 3 GA. STEEL BACK-UP<br>LATE OR WOOD BLOCKING                                                  |
|                      |                               | R                                                                                             | IGID INSULATION                                                                               |
| FASTENER, 12"O.C.    |                               |                                                                                               |                                                                                               |
| BASE DRIP            |                               |                                                                                               |                                                                                               |
|                      |                               |                                                                                               | IETAL DECK,<br>Y OTHERS                                                                       |
|                      | Project:                      | THIS DRAWING IS THE<br>PROPERTY OF FABRAL,                                                    | FABRAL, INC.                                                                                  |
| FABRAL               | Contractor:                   | INC. THE USE OF THIS<br>DRAWING WITHOUT THE<br>EXPRESS PERMISSION OF<br>FABRAL IS PROHIBITED. | 3449 Hempland Road<br>Lancaster, PA 17601<br>800-477-2741                                     |
|                      | HIGH SIDE EAVE DETAIL (HSE-1) | POWER                                                                                         | SEAM APRIL 2012                                                                               |