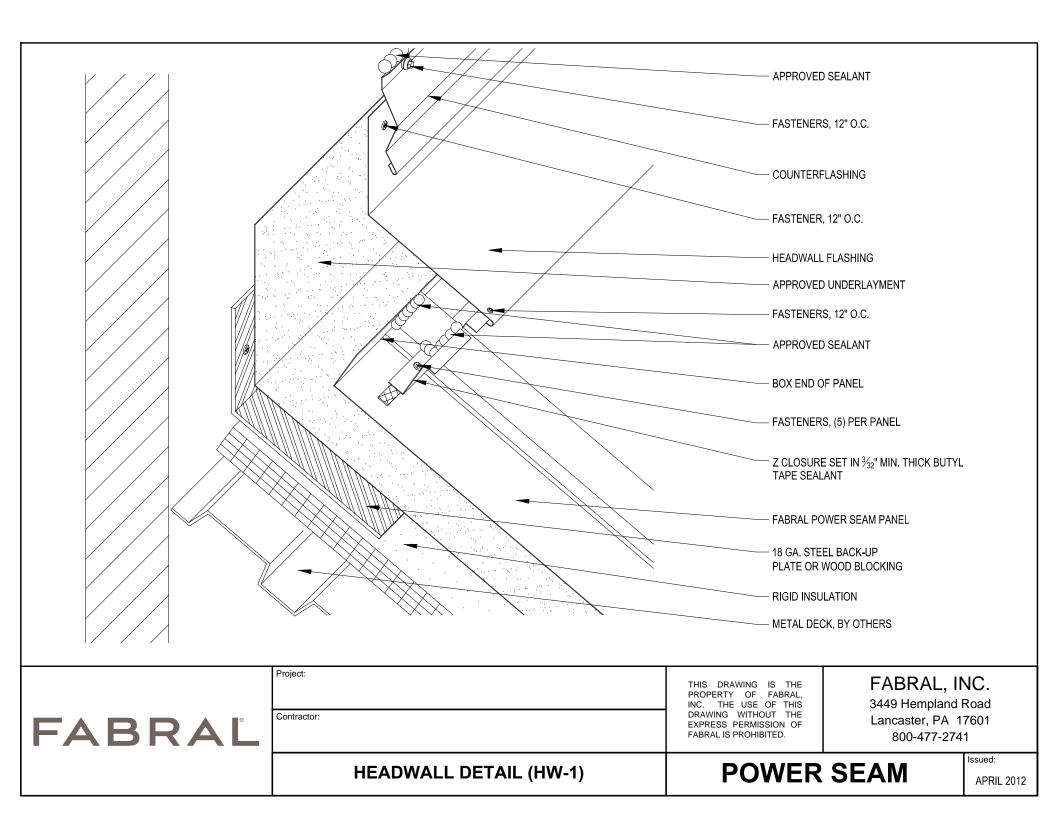

|        |                         | APPROVED S                                                                                                                                  | EALANT                                                        |                       |
|--------|-------------------------|---------------------------------------------------------------------------------------------------------------------------------------------|---------------------------------------------------------------|-----------------------|
|        |                         | COUNTERFLA                                                                                                                                  | ASHING                                                        |                       |
|        |                         | FASTENER, 12                                                                                                                                | 2" O.C.                                                       |                       |
|        |                         | HEADWALL FI                                                                                                                                 | LASHING                                                       |                       |
|        |                         | APPROVED U                                                                                                                                  | INDERLAYMENT                                                  |                       |
|        |                         | FASTENER, 12                                                                                                                                | 2" O.C.                                                       |                       |
|        |                         | APPROVED S                                                                                                                                  | EALANT                                                        |                       |
|        |                         | BOX END OF                                                                                                                                  | PANEL                                                         |                       |
|        |                         | FASTENERS, I                                                                                                                                | (5) PER PANEL                                                 |                       |
|        |                         | Z CLOSURE S<br>TAPE SEALAN                                                                                                                  | GET IN $^{3}_{22}$ " MIN. THICK BUTYL NT                      |                       |
|        |                         | FABRAL POW                                                                                                                                  | ER SEAM PANEL                                                 |                       |
|        |                         | 18 GA. STEEL<br>PLATE OR WO                                                                                                                 | . BACK-UP<br>DOD BLOCKING                                     |                       |
|        |                         | RIGID INSULA                                                                                                                                | ATION                                                         |                       |
|        |                         | METAL DECK,                                                                                                                                 | , BY OTHERS                                                   |                       |
| FABRAL | Project:<br>Contractor: | THIS DRAWING IS THE<br>PROPERTY OF FABRAL,<br>INC. THE USE OF THIS<br>DRAWING WITHOUT THE<br>EXPRESS PERMISSION OF<br>FABRAL IS PROHIBITED. | FABRAL, II<br>3449 Hempland<br>Lancaster, PA 1<br>800-477-274 | Road<br>7601          |
|        | HEADWALL DETAIL (HW-2)  | POWER                                                                                                                                       | SEAM                                                          | Issued:<br>APRIL 2012 |