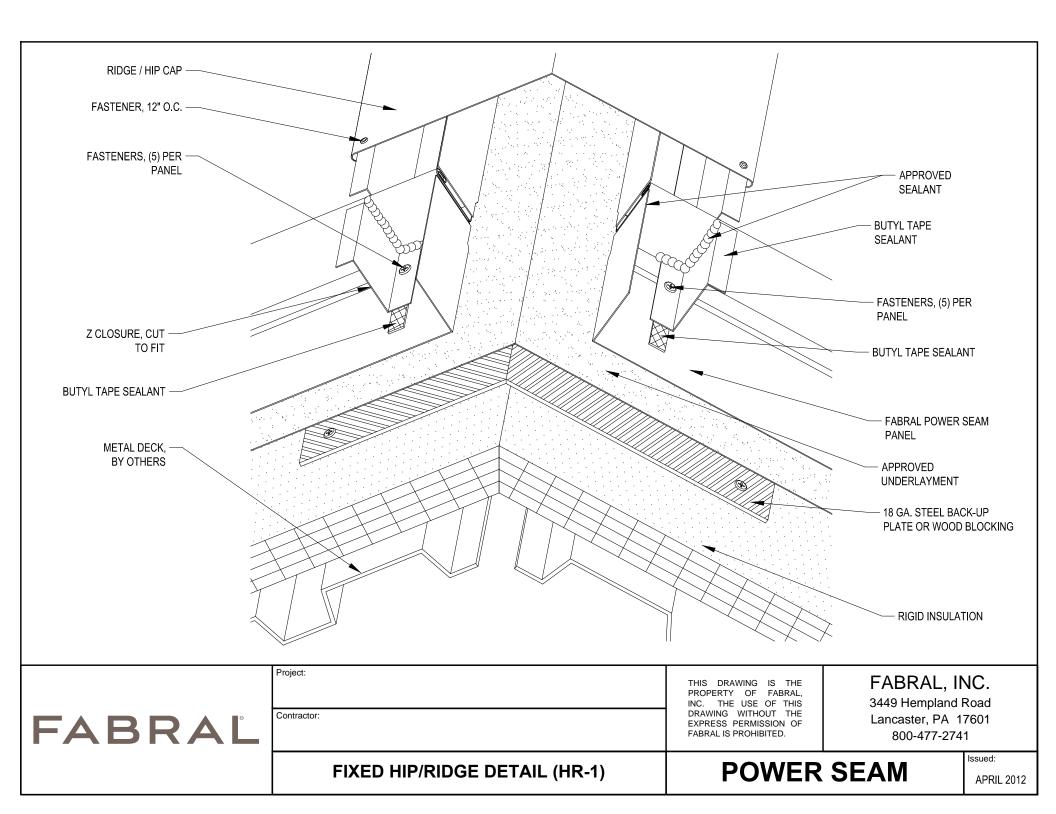

| RIGID INSULATION<br>METAL DECKING,<br>BY OTHERS | Procet:                    |                                                                                                                                             | FASTEN<br>12"O.C.<br>CLEAT                                      | -            |
|-------------------------------------------------|----------------------------|---------------------------------------------------------------------------------------------------------------------------------------------|-----------------------------------------------------------------|--------------|
| FABRAL                                          | Contractor:                | THIS DRAWING IS THE<br>PROPERTY OF FABRAL,<br>INC. THE USE OF THIS<br>DRAWING WITHOUT THE<br>EXPRES