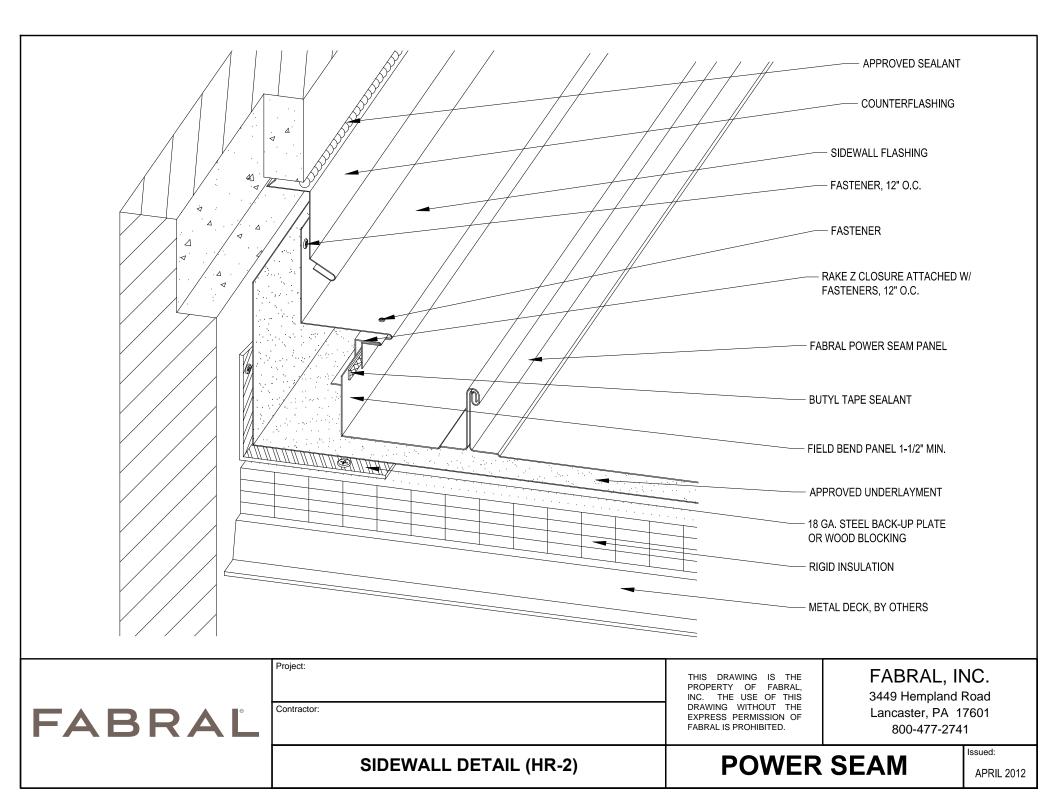

|        |                         |                                                                                                                                             | APPROVED SEALANT<br>COUNTER-FLASHING<br>FASTENERS, 12" O.C.<br>SIDEWALL FLASHING<br>FABRAL POWER SEAM<br>PANEL<br>FASTENER<br>RAKE Z CLOSURE ATTACHED W/<br>FASTENERS, 12" O.C.<br>BUTYL TAPE SEALANT<br>BUTYL TAPE SEALANT<br>FIELD BEND PANEL 1-1/2"<br>MIN.<br>APPROVED<br>UNDERLAYMENT<br>18 GA. STEEL BACK-UP PLATE<br>OR WOOD BLOCKING<br>RIGID INSULATION |
|--------|-------------------------|---------------------------------------------------------------------------------------------------------------------------------------------|------------------------------------------------------------------------------------------------------------------------------------------------------------------------------------------------------------------------------------------------------------------------------------------------------------------------------------------------------------------|
|        |                         |                                                                                                                                             | METAL DECK, BY<br>OTHERS                                                                                                                                                                                                                                                                                                                                         |
| FABRAĽ | Project:<br>Contractor: | THIS DRAWING IS THE<br>PROPERTY OF FABRAL,<br>INC. THE USE OF THIS<br>DRAWING WITHOUT THE<br>EXPRESS PERMISSION OF<br>FABRAL IS PROHIBITED. | FABRAL, INC.<br>3449 Hempland Road<br>Lancaster, PA 17601<br>800-477-2741                                                                                                                                                                                                                                                                                        |
|        | SIDEWALL DETAIL (SW-1)  | POWER                                                                                                                                       | SEAM Issued: APRIL 2012                                                                                                                                                                                                                                                                                                                                          |