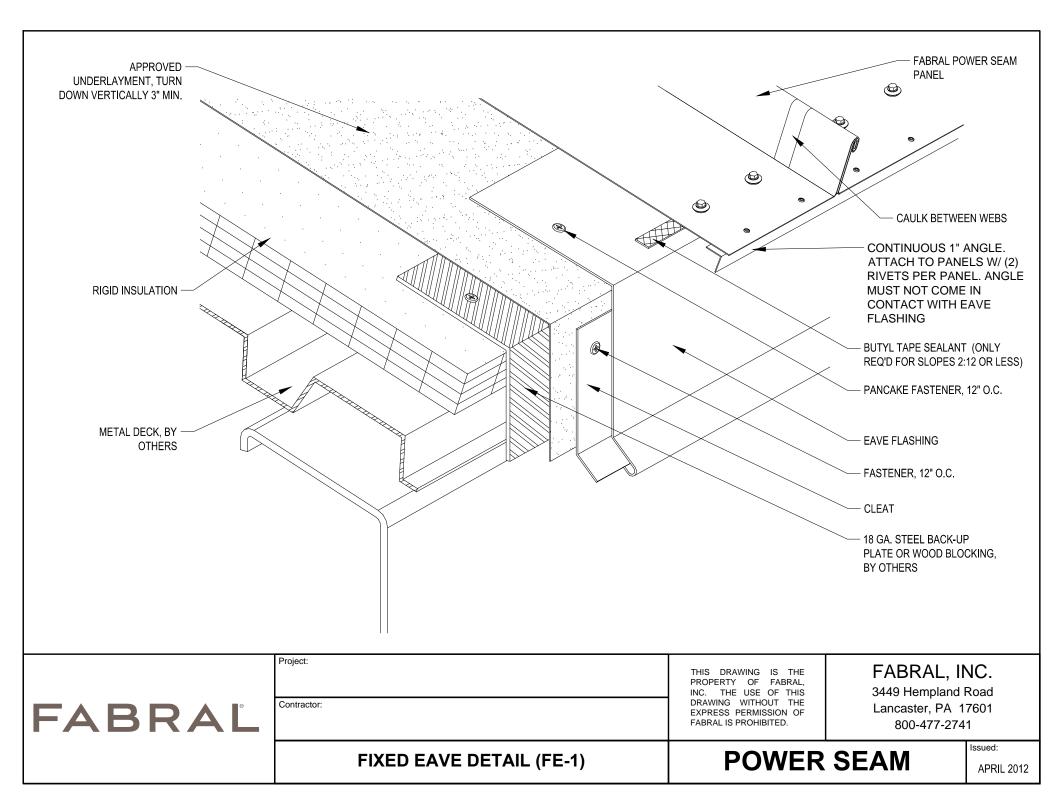

TAL DECK, BY OTHERS |                       |
|        | Project:               | THIS DRAWING IS THE<br>PROPERTY OF FABRAL,                                                    | FABRAL, II<br>3449 Hempland                                                                 |                       |
| FABRAL | Contractor:            | INC. THE USE OF THIS<br>DRAWING WITHOUT THE<br>EXPRESS PERMISSION OF<br>FABRAL IS PROHIBITED. | Lancaster, PA 1<br>800-477-274                                                              | 7601<br>1             |
|        | SIDEWALL DETAIL (SW-3) | POWER                                                                                         | SEAM                                                                                        | Issued:<br>APRIL 2012 |

Г