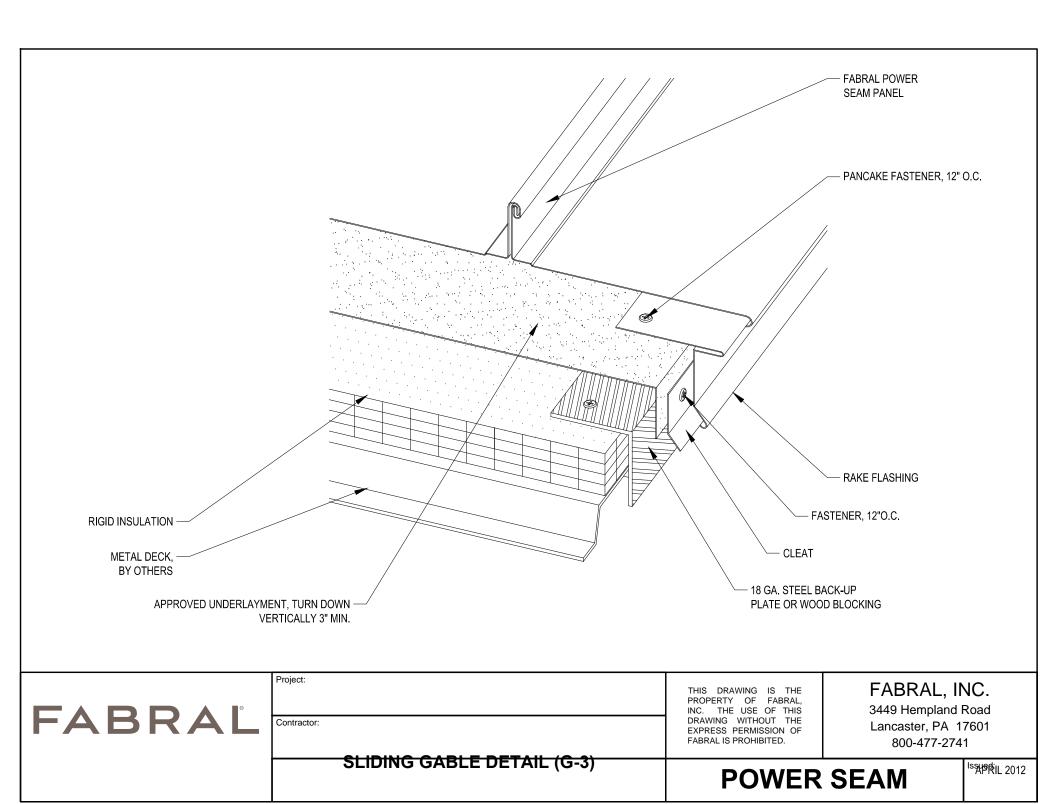

| RIGID INSULATION<br>METAL DECKING,<br>BY OTHERS | Procet:                    |                                                                                                                                             | FASTEN<br>12"O.C.<br>CLEAT                                      | -            |
|-------------------------------------------------|----------------------------|---------------------------------------------------------------------------------------------------------------------------------------------|-----------------------------------------------------------------|--------------|
| FABRAL                                          | Contractor:                | THIS DRAWING IS THE<br>PROPERTY OF FABRAL,<br>INC. THE USE OF THIS<br>DRAWING WITHOUT THE<br>EXPRESS PERMISSION OF<br>FABRAL IS PROHIBITED. | FABRAL, IN<br>3449 Hempland I<br>Lancaster, PA 1<br>800-477-274 | Road<br>7601 |
|                                                 | SLIDING GABLE DETAIL (G-1) | POWER                                                                                                                                       | SEAM                                                            | APRIL 2012   |