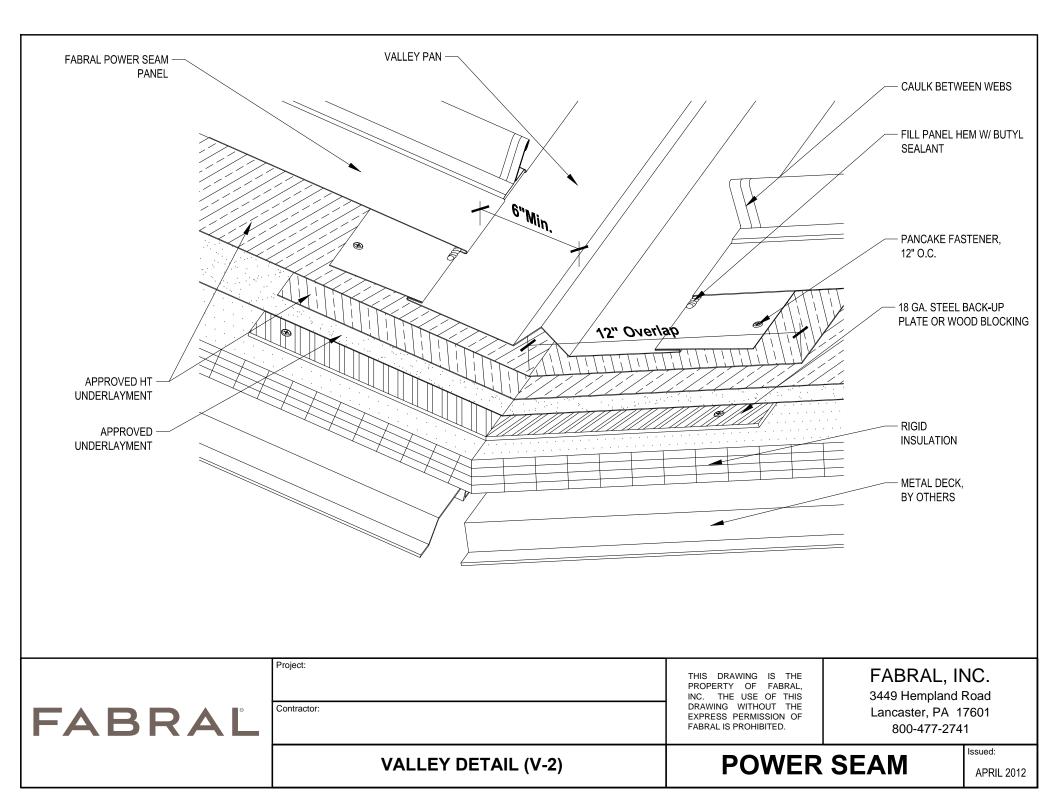

| RIGID INSULATION<br>METAL DECKING,<br>BY OTHERS | Procet:                    |                                                                                                                                             | FASTEN<br>12"O.C.<br>CLEAT                                      | -            |
|-------------------------------------------------|----------------------------|---------------------------------------------------------------------------------------------------------------------------------------------|-----------------------------------------------------------------|--------------|
| FABRAL                                          | Contractor:                | THIS DRAWING IS THE<br>PROPERTY OF FABRAL,<br>INC. THE USE OF THIS<br>DRAWING WITHOUT THE<br>EXPRESS PERM