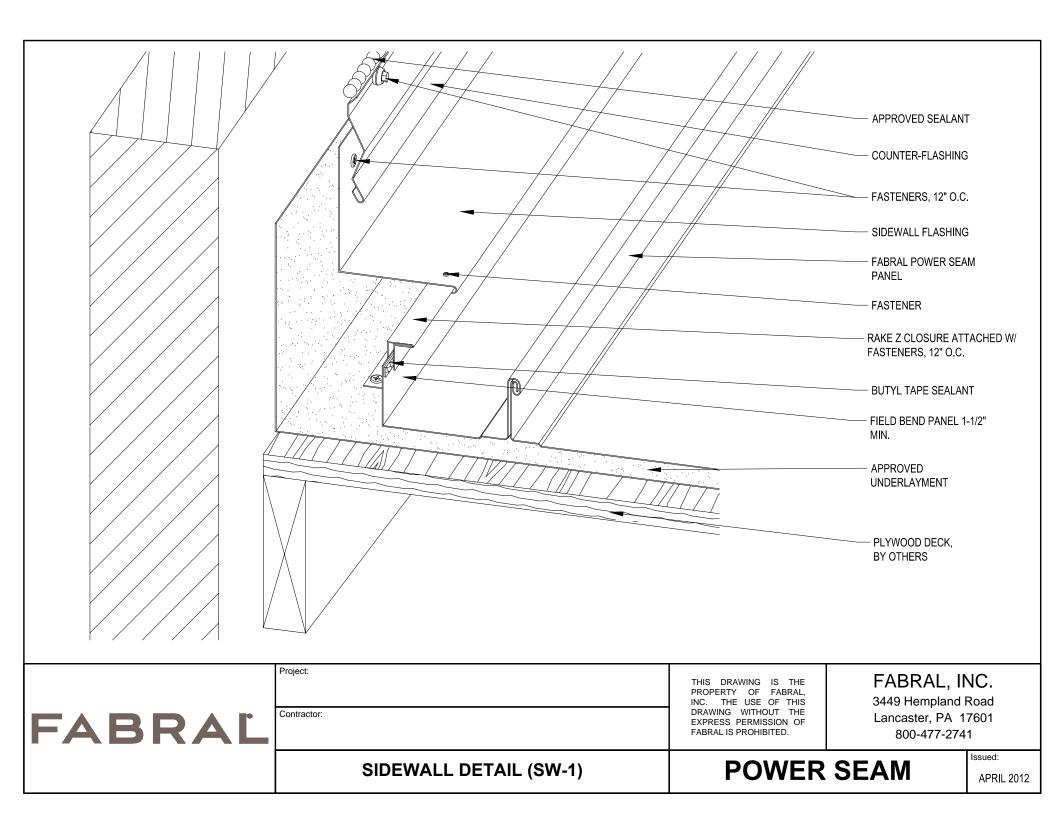

|        | SIDEWALL DETAIL (SW-3)  | POWER                                                                                                                                       | SEAM                                                                   | Issued:<br>APRIL 2012 |
|--------|-------------------------|---------------------------------------------------------------------------------------------------------------------------------------------|------------------------------------------------------------------------|-----------------------|
| FABRAL | Project:<br>Contractor: | THIS DRAWING IS THE<br>PROPERTY OF FABRAL,<br>INC. THE USE OF THIS<br>DRAWING WITHOUT THE<br>EXPRESS PERMISSION OF<br>FABRAL IS PROHIBITED. | FABRAL, II<br>3449 Hempland<br>Lancaster, PA 1<br>800-477-274          | Road<br>7601<br>1     |
|        |                         |                                                                                                                                             | PLYWOOD DECK,<br>BY OTHERS                                             |                       |
|        |                         | ······································                                                                                                      | FIELD BEND PANEL 1-1/2" MIN.                                           |                       |
|        |                         |                                                                                                                                             | RAKE Z CLOSURE ATTACHED V<br>FASTENERS, 12" O.C.<br>BUTYL TAPE SEALANT | V/                    |
|        |                         |                                                                                                                                             |                                                                        | NI I                  |
|        |                         |                                                                                                                                             | APPROVED<br>UNDERLAYMENT                                               |                       |
|        |                         |                                                                                                                                             | FABRAL POWER SEAM<br>PANEL                                             |                       |
|        |                         |                                                                                                                                             | SIDEWALL FLASHING<br>FASTENERS, 12" O.C.                               |                       |
|        |                         |                                                                                                                                             | COUNTERFLASHING                                                        |                       |
|        |                         |                                                                                                                                             | SIDING, BY OTHERS                                                      |                       |
|        |                         |                                                                                                                                             |                                                                        |                       |