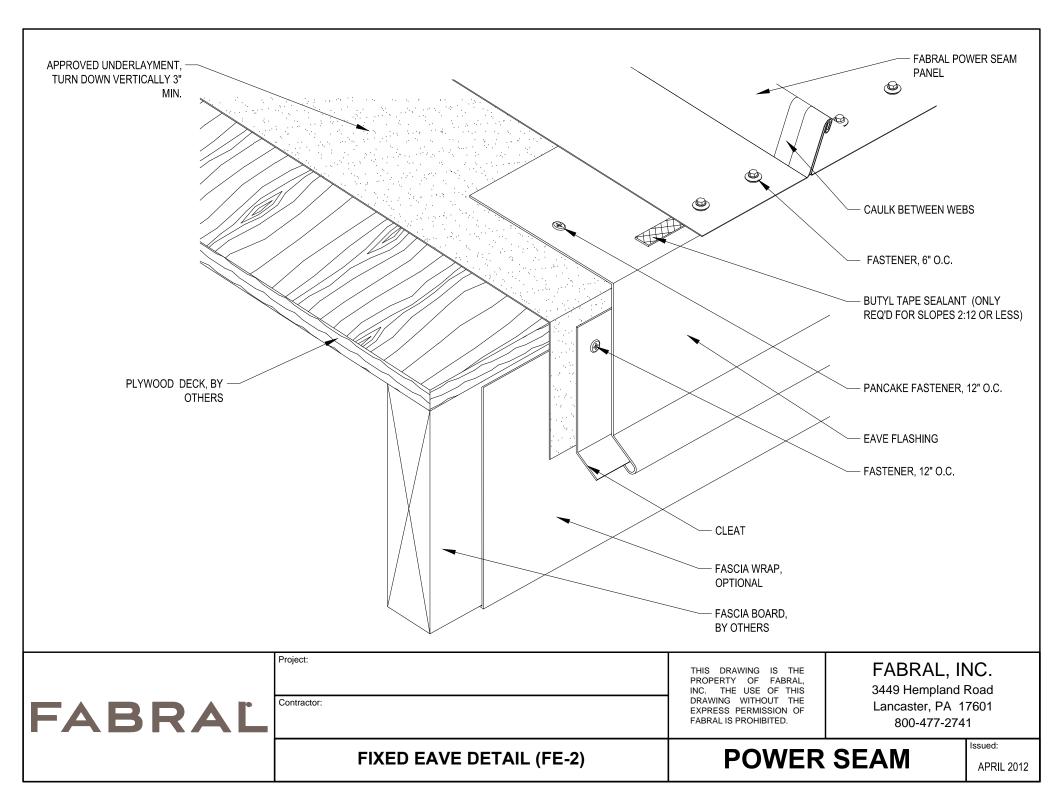

|                      | HIGH SIDE EAVE DETAIL (HSE-1) | POWER                                                                                                                                       |                                                               | Issued:<br>APRIL 2012 |
|----------------------|-------------------------------|---------------------------------------------------------------------------------------------------------------------------------------------|---------------------------------------------------------------|-----------------------|
| FABRAL               | Project:<br>Contractor:       | THIS DRAWING IS THE<br>PROPERTY OF FABRAL,<br>INC. THE USE OF THIS<br>DRAWING WITHOUT THE<br>EXPRESS PERMISSION OF<br>FABRAL IS PROHIBITED. | FABRAL, II<br>3449 Hempland<br>Lancaster, PA 1<br>800-477-274 | Road<br>7601          |
|                      |                               |                                                                                                                                             | BASE DRIP                                                     |                       |
|                      |                               |                                                                                                                                             | ASTENER, 12"O.C.                                              |                       |
|                      |                               |                                                                                                                                             | PLYWOOD DECK,<br>BY OTHERS                                    |                       |
|                      |                               |                                                                                                                                             | CLOSURE SET IN BUTYL TAPE S<br>TACHED W/ (5) FASTENERS PE     |                       |
|                      |                               | E                                                                                                                                           | OX END OF PANEL                                               |                       |
|                      |                               |                                                                                                                                             | FASTENERS, 12" O.C.                                           |                       |
|                      |                               |                                                                                                                                             | APPROVED SEALANT                                              |                       |
|                      |                               |                                                                                                                                             | FABRAL POWER SEAM PANEL,<br>30X PANEL END                     |                       |
| FASTENER, 12" O.C. — |                               | F                                                                                                                                           | RAKE FLASHING                                                 |                       |