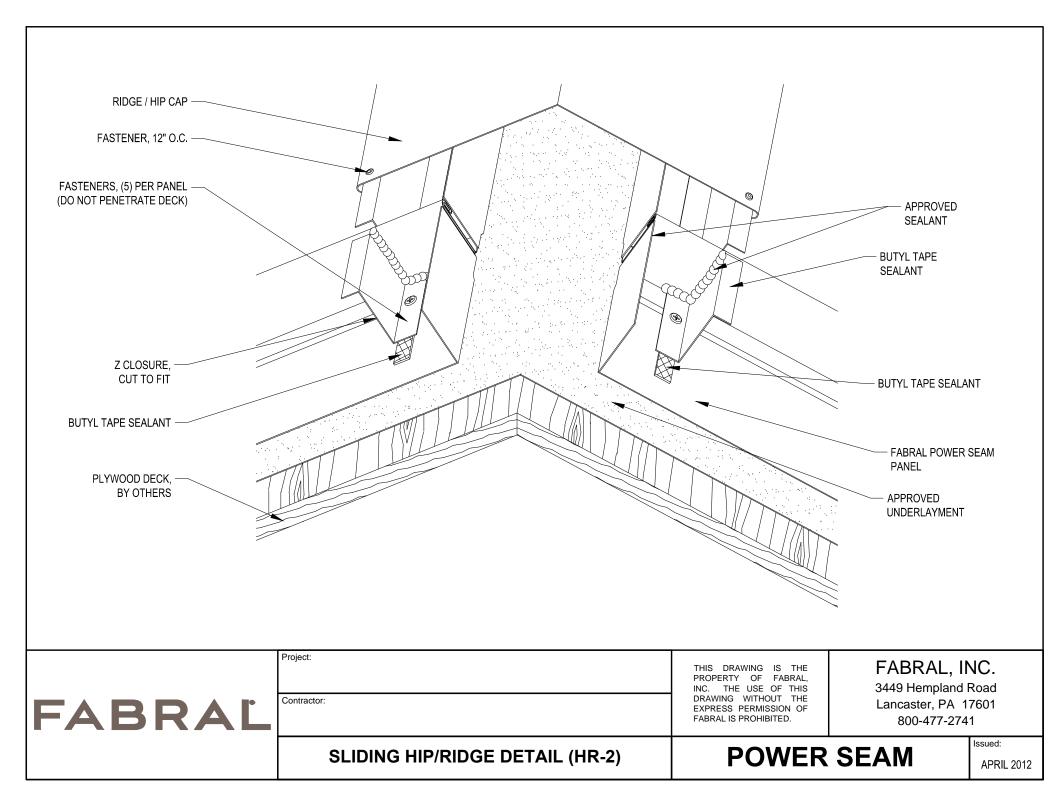

|        | HEADWALL DETAIL (HW-3)  | POWER                                                                                                                                                                                                 | SEAM                                                          | Issued:<br>APRIL 2012 |
|--------|-------------------------|-------------------------------------------------------------------------------------------------------------------------------------------------------------------------------------------------------|---------------------------------------------------------------|-----------------------|
| FABRAĽ | Project:<br>Contractor: | THIS DRAWING IS THE<br>PROPERTY OF FABRAL,<br>INC. THE USE OF THIS<br>DRAWING WITHOUT THE<br>EXPRESS PERMISSION OF<br>FABRAL IS PROHIBITED.                                                           | FABRAL, II<br>3449 Hempland<br>Lancaster, PA 1<br>800-477-274 | Road<br>7601<br>1     |
|        |                         | SIDING, BY OTHERS FASTENER, 12" O.C HEADWALL FLASHII APPROVED UNDER FASTENER, 12" O.C APPROVED SEALAN BOX END OF PANEL FASTENERS, (5) PEI Z CLOSURE SET IN B FABRAL POWER SEE PLYWOOD DECK, BY OTHERS | NG<br>LAYMENT<br>NT<br>-<br>R PANEL<br>BUTYL TAPE SEALANT     |                       |