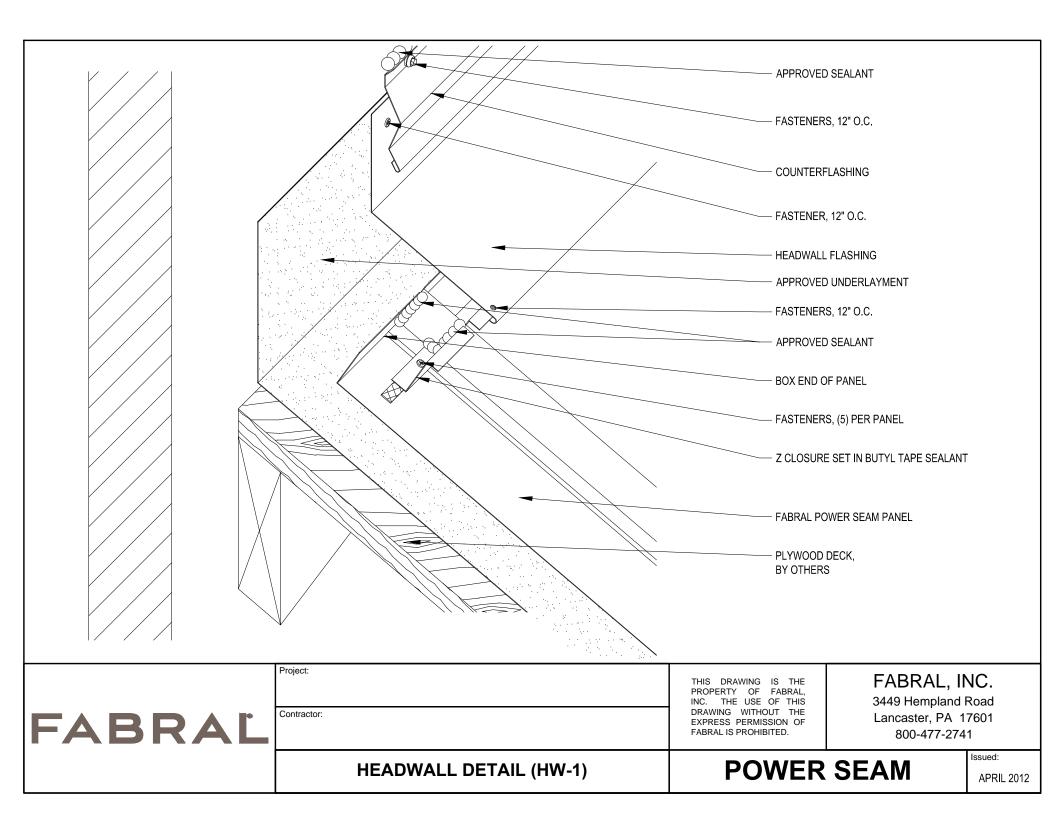

|        | HEADWALL DETAIL (HW-3)  | POWER                                                                                                                                                                                                 | SEAM                                                          | Issued:<br>APRIL 2012 |
|--------|-------------------------|-------------------------------------------------------------------------------------------------------------------------------------------------------------------------------------------------------|---------------------------------------------------------------|-----------------------|
| FABRAĽ | Project:<br>Contractor: | THIS DRAWING IS THE<br>PROPERTY OF FABRAL,<br>INC. THE USE OF THIS<br>DRAWING WITHOUT THE<br>EXPRESS PERMISSION OF<br>FABRAL IS PROHIBITED.                                                           | FABRAL, II<br>3449 Hempland<br>Lancaster, PA 1<br>800-477-274 | Road<br>7601<br>1     |
|        |                         | SIDING, BY OTHERS FASTENER, 12" O.C HEADWALL FLASHII APPROVED UNDER FASTENER, 12" O.C APPROVED SEALAN BOX END OF PANEL FASTENERS, (5) PEI Z CLOSURE SET IN B FABRAL POWER SEE PLYWOOD DECK, BY OTHERS | NG<br>LAYMENT<br>NT<br>-<br>R PANEL<br>BUTYL TAPE SEALANT     |                       |