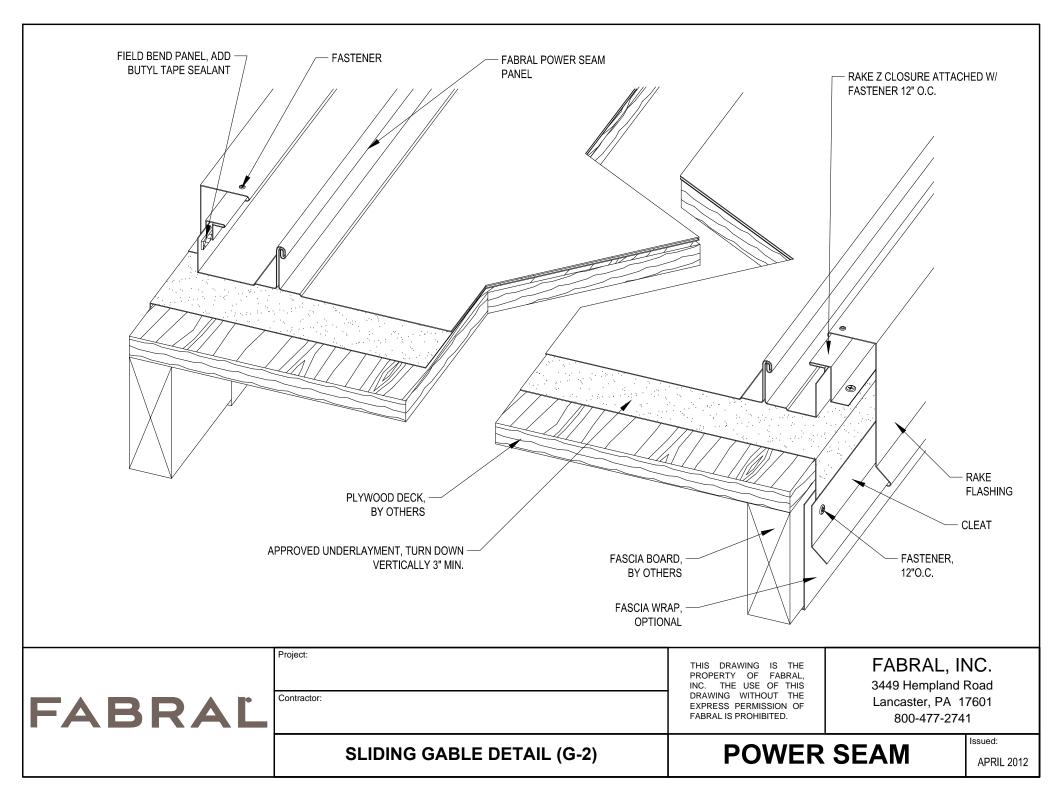

|                      | HIGH SIDE EAVE DETAIL (HSE-1) | POWER                                                                                                                                       |                                                               | Issued:<br>APRIL 2012 |
|----------------------|-------------------------------|---------------------------------------------------------------------------------------------------------------------------------------------|---------------------------------------------------------------|-----------------------|
| FABRAL               | Project:<br>Contractor:       | THIS DRAWING IS THE<br>PROPERTY OF FABRAL,<br>INC. THE USE OF THIS<br>DRAWING WITHOUT THE<br>EXPRESS PERMISSION OF<br>FABRAL IS PROHIBITED. | FABRAL, II<br>3449 Hemp