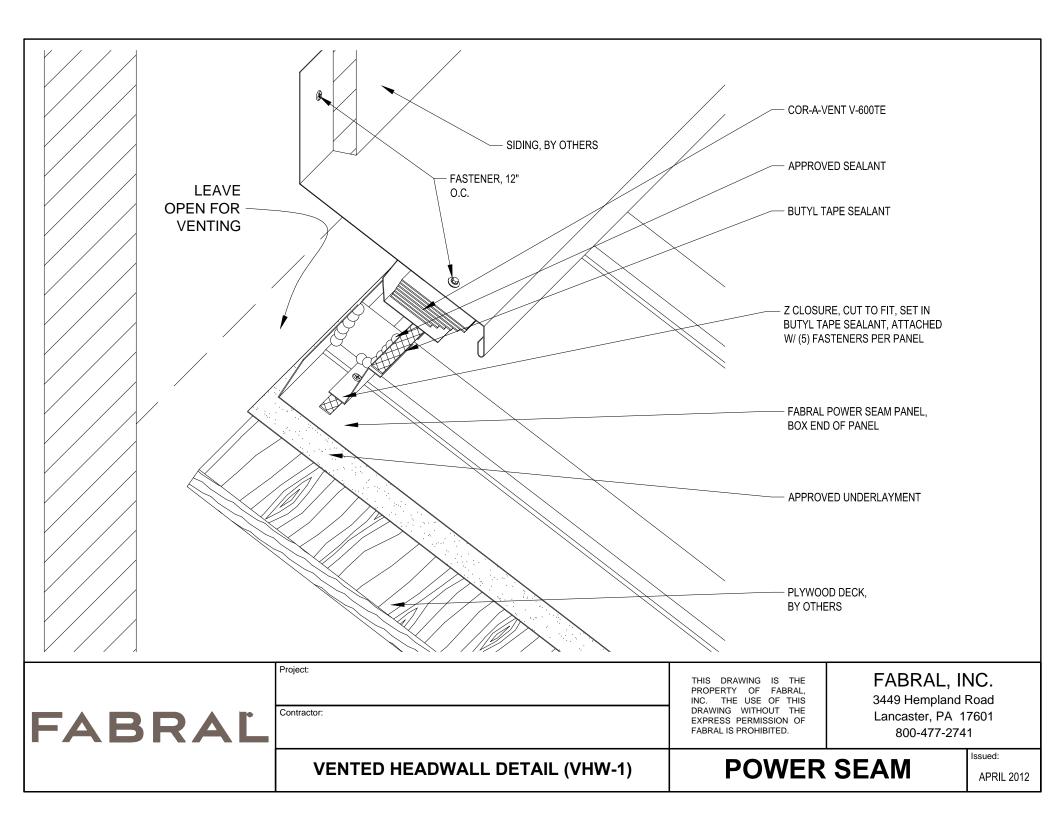

|        | HEADWALL DETAIL (HW-3)  | POWER                                                                                                                                                                                                 | SEAM                                                          | Issued:<br>APRIL 2012 |
|--------|-------------------------|-------------------------------------------------------------------------------------------------------------------------------------------------------------------------------------------------------|---------------------------------------------------------------|-----------------------|
| FABRAĽ | Project:<br>Contractor: | THIS DRAWING IS THE<br>PROPERTY OF FABRAL,<br>INC. THE USE OF THIS<br>DRAWING WITHOUT THE<br>EXPRESS PERMISSION OF<br>FABRAL IS PROHIBITED.                                                           | FABRAL, II<br>3449 Hempland<br>Lancaster, PA 1<br>800-477-274 | Road<br>7601<br>1     |
|        |                         | SIDING, BY OTHERS FASTENER, 12" O.C HEADWALL FLASHII APPROVED UNDER FASTENER, 12" O.C APPROVED SEALAN BOX END OF PANEL FASTENERS, (5) PEI Z CLOSURE SET IN B FABRAL POWER SEE PLYWOOD DECK, BY OTHERS | NG<br>LAYMENT<br>NT<br>-<br>R PANEL<br>BUTYL TAPE SEALANT     |                       |