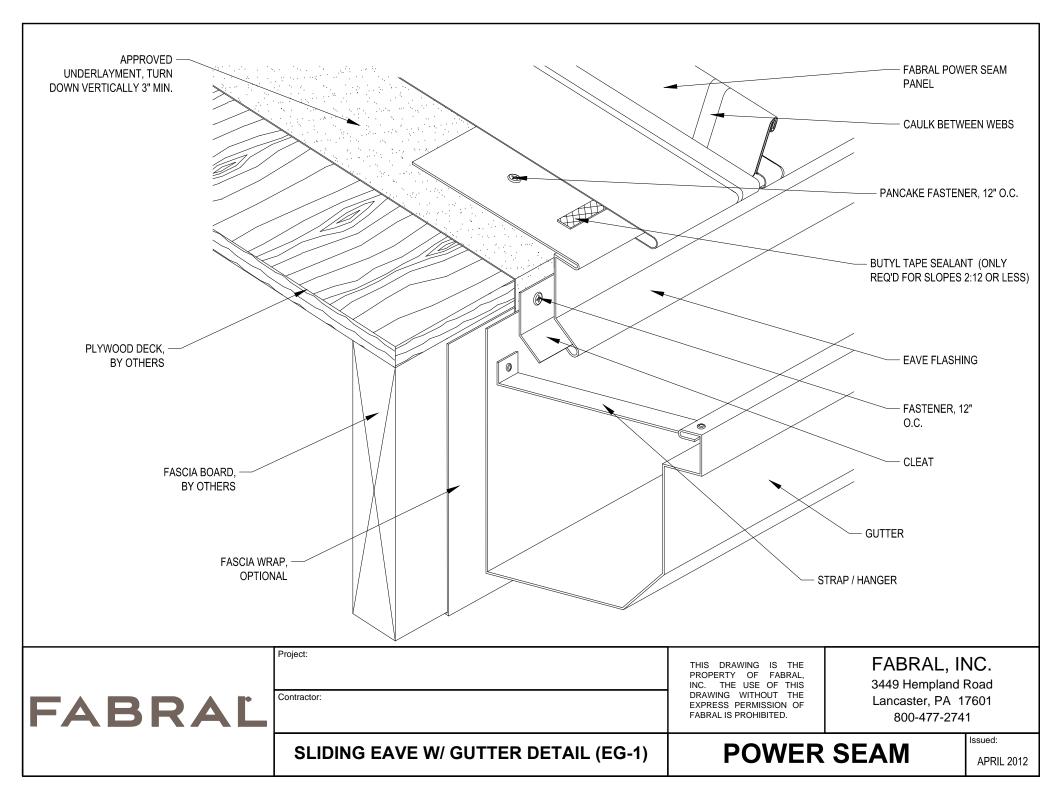

|                      | HIGH SIDE EAVE DETAIL (HSE-1) | POWER                                                                                                                                       |                                                               | Issued:<br>APRIL 2012 |
|----------------------|-------------------------------|---------------------------------------------------------------------------------------------------------------------------------------------|---------------------------------------------------------------|-----------------------|
| FABRAL               | Project:<br>Contractor:       | THIS DRAWING IS THE<br>PROPERTY OF FABRAL,<br>INC. THE USE OF THIS<br>DRAWING WITHOUT THE<br>EXPRESS PERMISSION OF<br>FABRAL IS PROHIBITED. | FABRAL, II<br>344