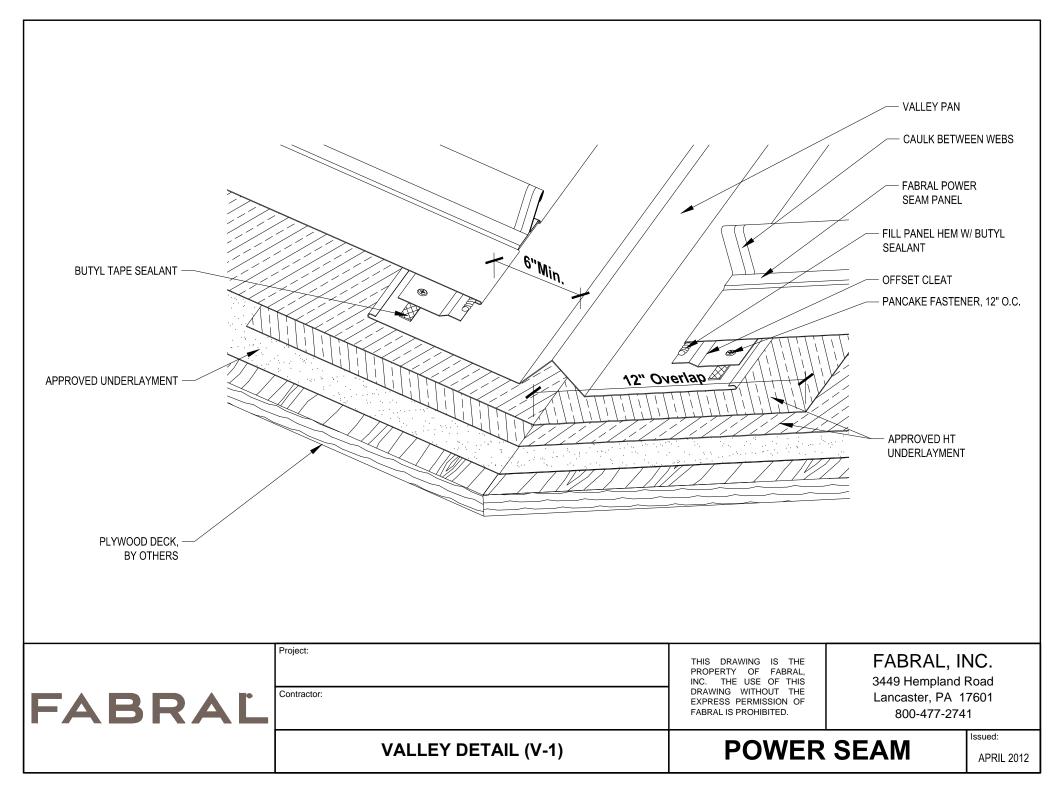

Г

| APPROVED SEALANT BETWEEN         Imperimentation |                          | DECK MATE FLA                                                                                                                               | SHING                                                           |              |
|--------------------------------------------------|--------------------------|---------------------------------------------------------------------------------------------------------------------------------------------|-----------------------------------------------------------------|--------------|
|                                                  | Project:<br>Contractor:  | THIS DRAWING IS THE<br>PROPERTY OF FABRAL,<br>INC. THE USE OF THIS<br>DRAWING WITHOUT THE<br>EXPRESS PERMISSION OF<br>FABRAL IS PROHIBITED. | FABRAL, II<br>3449 Hempland I<br>Lancaster, PA 1<br>800-477-274 | Road<br>7601 |
|                                                  | PENETRATION DETAIL (P-1) | POWER                                                                                                                                       | SEAM                                                            | APRIL 2012   |