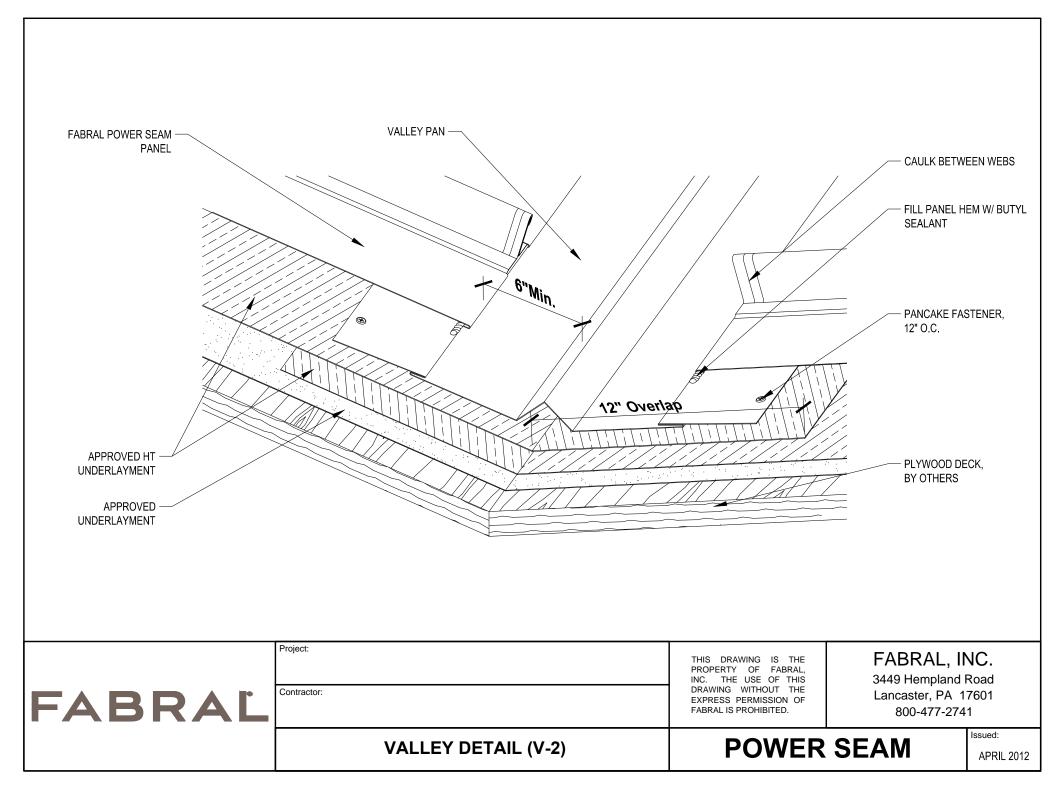

|                      | HIGH SIDE EAVE DETAIL (HSE-1) | POWER                                                                                                                                       |                                                               | Issued:<br>APRIL 2012 |
|----------------------|-------------------------------|---------------------------------------------------------------------------------------------------------------------------------------------|---------------------------------------------------------------|-----------------------|
| FABRAL               | Project:<br>Contractor:       | THIS DRAWING IS THE<br>PROPERTY OF FABRAL,<br>INC. THE USE OF THIS<br>DRAWING WITHOUT THE<br>EXPRESS PERMISSION OF<br>FABRAL IS PROHIBITED. | FABRAL, II<br>3