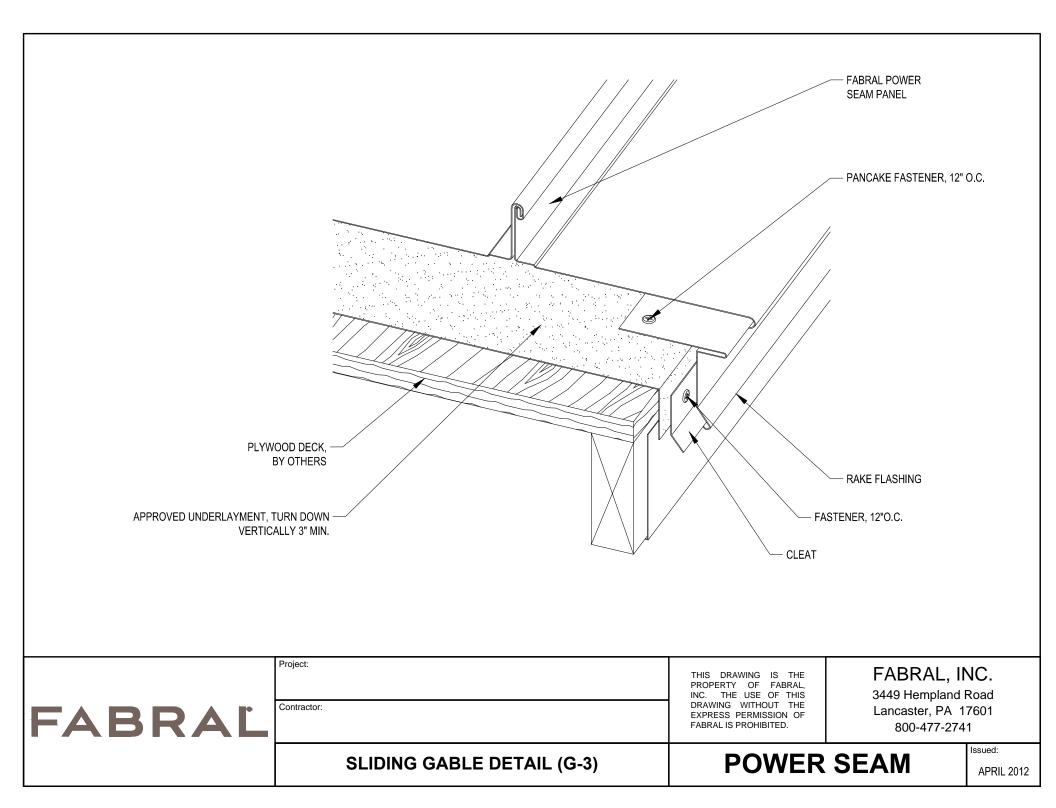

|                      | HIGH SIDE EAVE DETAIL (HSE-1) | POWER                                                                                                                                       |                                                               | Issued:<br>APRIL 2012 |
|----------------------|-------------------------------|---------------------------------------------------------------------------------------------------------------------------------------------|---------------------------------------------------------------|-----------------------|
| FABRAL               | Project:<br>Contractor:       | THIS DRAWING IS THE<br>PROPERTY OF FABRAL,<br>INC. THE USE OF THIS<br>DRAWING WITHOUT THE<br>EXPRESS PERMISSION OF<br>FABRAL IS PROHIBITED. | FABRAL, II<br>3449 Hempla