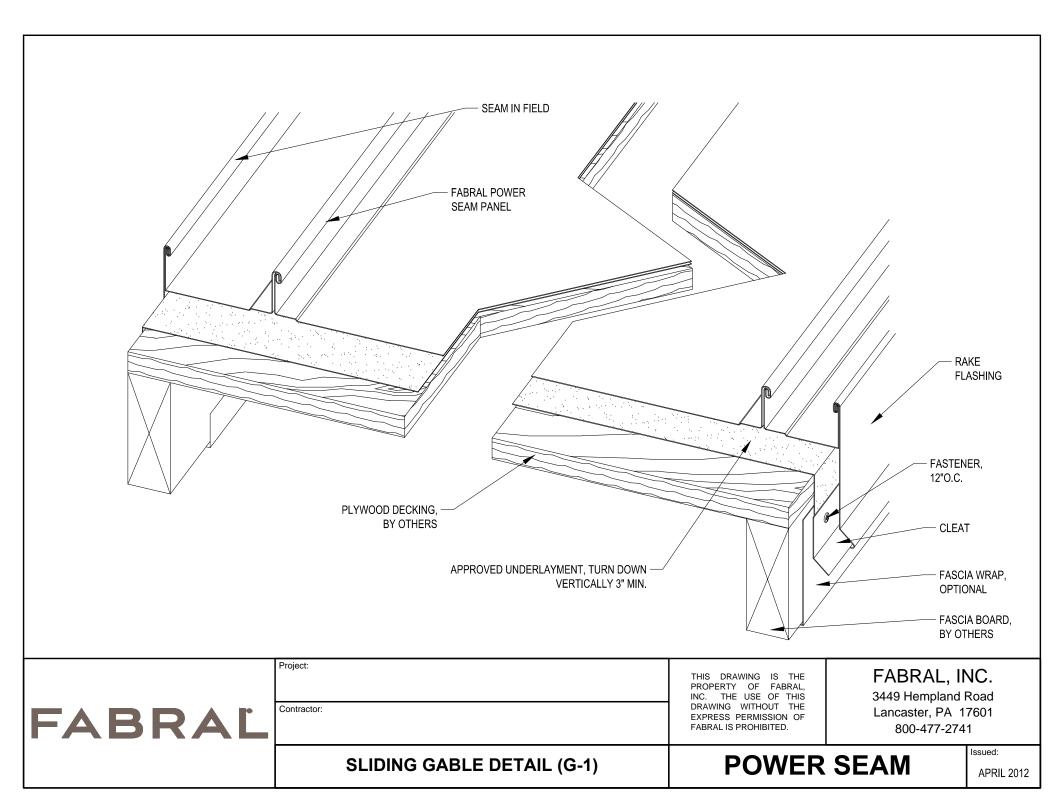

|                      | HIGH SIDE EAVE DETAIL (HSE-1) | POWER                                                                                                                                       |                                                               | Issued:<br>APRIL 2012 |
|----------------------|-------------------------------|---------------------------------------------------------------------------------------------------------------------------------------------|---------------------------------------------------------------|-----------------------|
| FABRAL               | Project:<br>Contractor:       | THIS DRAWING IS THE<br>PROPERTY OF FABRAL,<br>INC. THE USE OF THIS<br>DRAWING WITHOUT THE<br>EXPRESS PERMISSION OF<br>FABRAL IS PROHIBITED. | FABRAL, II<br>3449 He