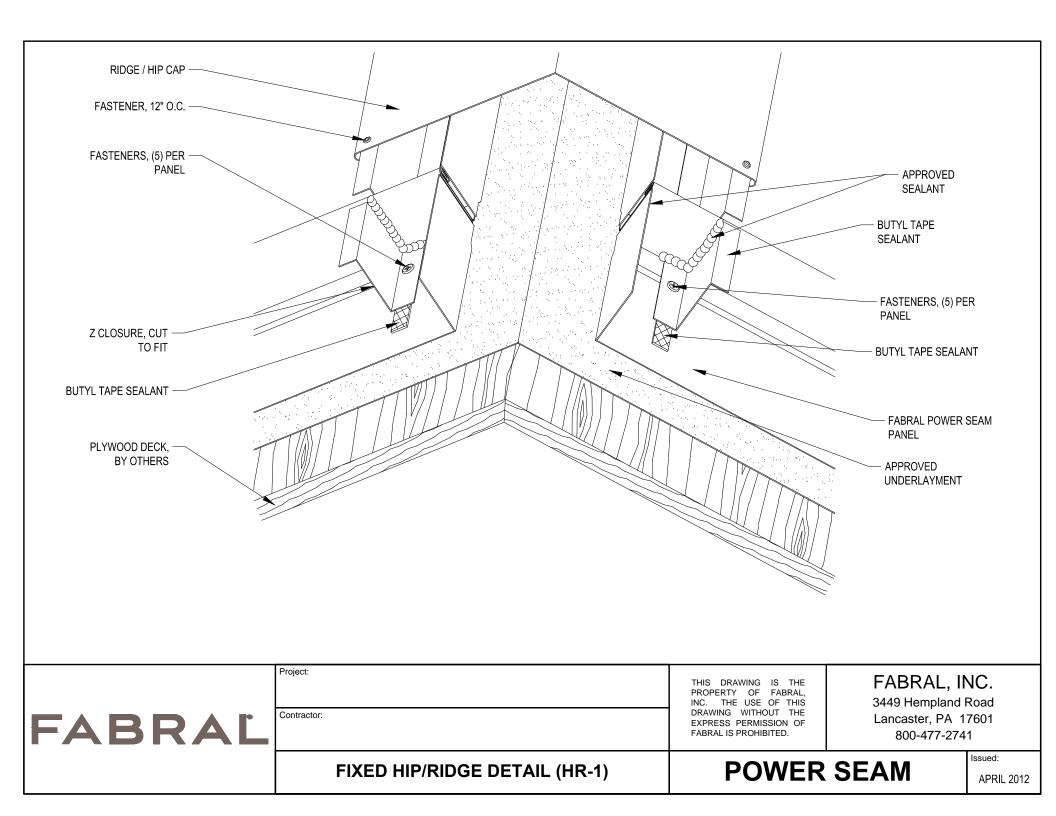

|                      | HIGH SIDE EAVE DETAIL (HSE-1) | POWER                                                                                                                                       |                                                               | Issued:<br>APRIL 2012 |
|----------------------|-------------------------------|---------------------------------------------------------------------------------------------------------------------------------------------|---------------------------------------------------------------|-----------------------|
| FABRAL               | Project:<br>Contractor:       | THIS DRAWING IS THE<br>PROPERTY OF FABRAL,<br>INC. THE USE OF THIS<br>DRAWING WITHOUT THE<br>EXPRESS PERMISSION OF<br>FABRAL IS PROHIBITED. | FABRAL, II<br>3449 Hempland<br>Lancaster, PA 1<br>800-477-274 | Road<br>7601          |
|                      |                               |                                                                                                                                             | BASE DRIP                                                     |                       |
|                      |                               |                                                                                                                                             | ASTENER, 12"O.C.                                              |                       |
|                      |                               |                                                                                                                                             | PLYWOOD DECK,<br>BY OTHERS                                    |                       |
|                      |                               |                                                                                                                                             | CLOSURE SET IN BUTYL TAPE S<br>TACHED W/ (5) FASTENERS PE     |                       |
|                      |                               | E                                                                                                                                           | OX END OF PANEL                                               |                       |
|                      |                               |                                                                                                                                             | FASTENERS, 12" O.C.                                           |                       |
|                      |                               |                                                                                                                                             | APPROVED SEALANT                                              |                       |
|                      |                               |                                                                                                                                             | FABRAL POWER SEAM PANEL,<br>30X PANEL END                     |                       |
| FASTENER, 12" O.C. — |                               | F                                                                                                                                           | RAKE FLASHING                                                 |                       |