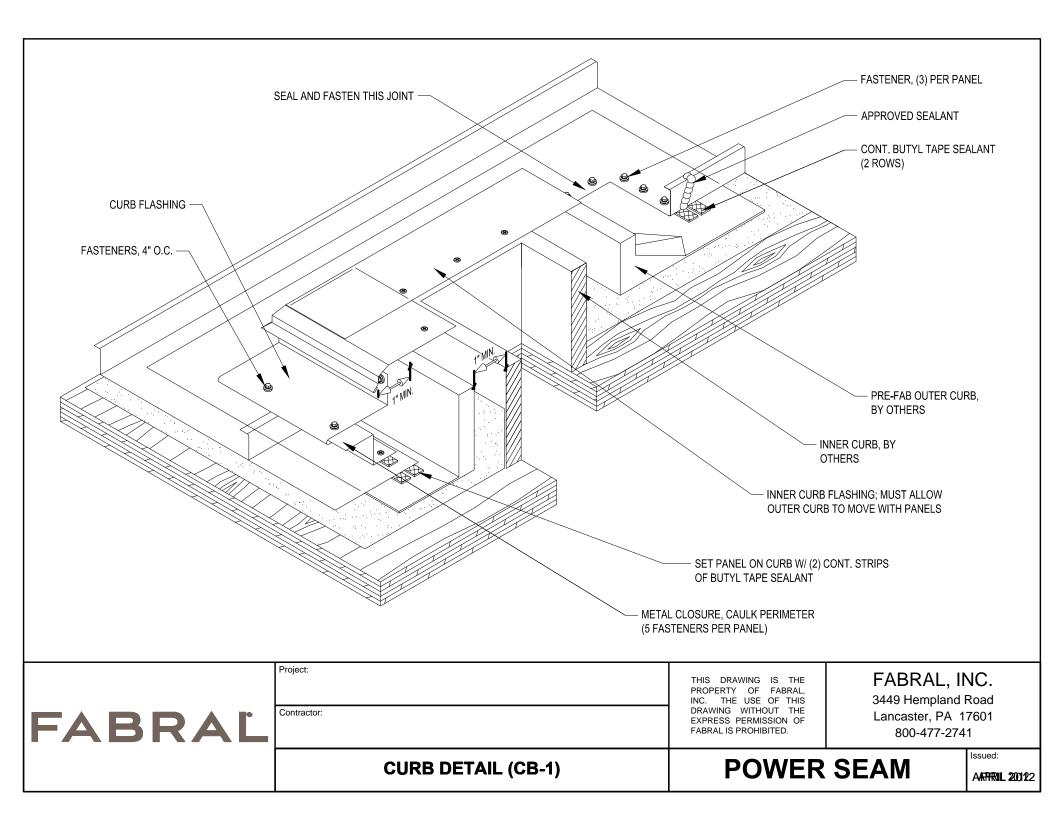

Г

| APPROVED SEALANT BETWEEN         Imperimentation |                          | DECK MATE FLA                                                                                                                               | SHING                                                           |              |
|--------------------------------------------------|--------------------------|---------------------------------------------------------------------------------------------------------------------------------------------|-----------------------------------------------------------------|--------------|
|                                                  | Project:<br>Contractor:  | THIS DRAWING IS THE<br>PROPERTY OF FABRAL,<br>INC. THE USE OF THIS<br>DRAWING WITHOUT THE<br>EXPRESS PERMISSION OF<br>FABRAL IS PROHIBITED. | FABRAL, II<br>3449 Hempland I<br>Lancaster, PA 1<br>800-477-274 | Road<br>7601 |
|                                                  | PENETRATION DETAIL (P-1) | POWER                                                                                                                                       | SEAM                                                            | APRIL 2012   |