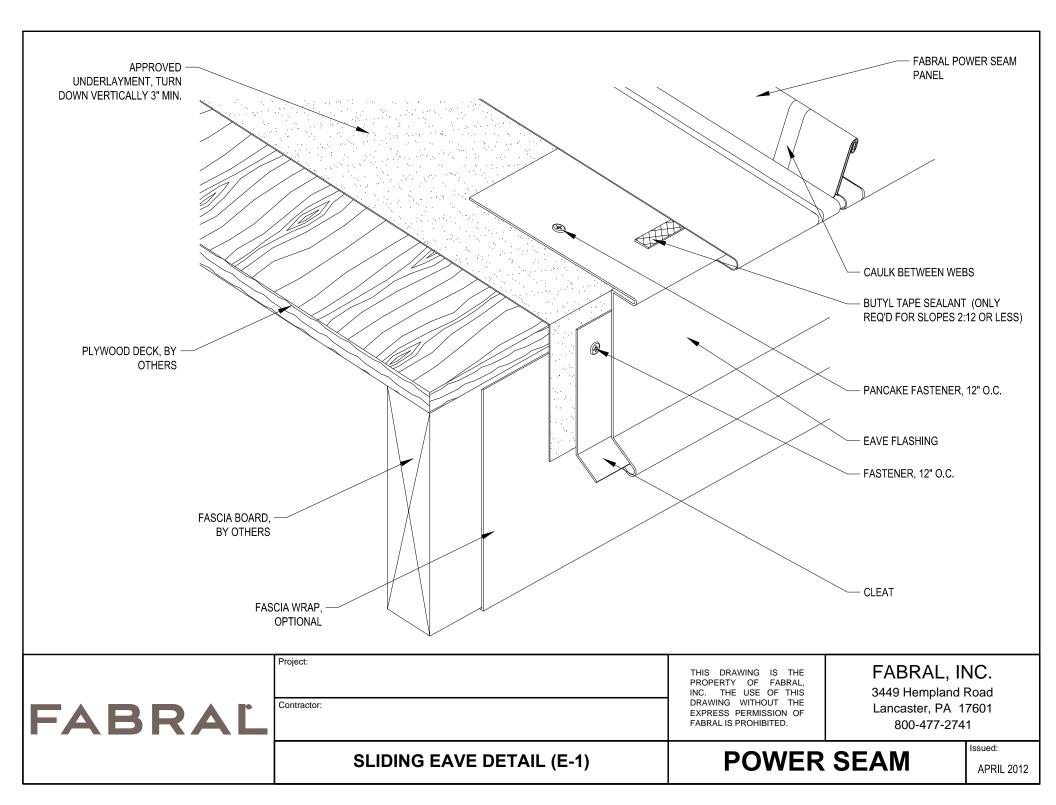

|                      | HIGH SIDE EAVE DETAIL (HSE-1) | POWER                                                                                                                                       |                                                               | Issued:<br>APRIL 2012 |
|----------------------|-------------------------------|---------------------------------------------------------------------------------------------------------------------------------------------|---------------------------------------------------------------|-----------------------|
| FABRAL               | Project:<br>Contractor:       | THIS DRAWING IS THE<br>PROPERTY OF FABRAL,<br>INC. THE USE OF THIS<br>DRAWING WITHOUT THE<br>EXPRESS PERMISSION OF<br>FABRAL IS PROHIBITED. | FABRAL, II<br>3449