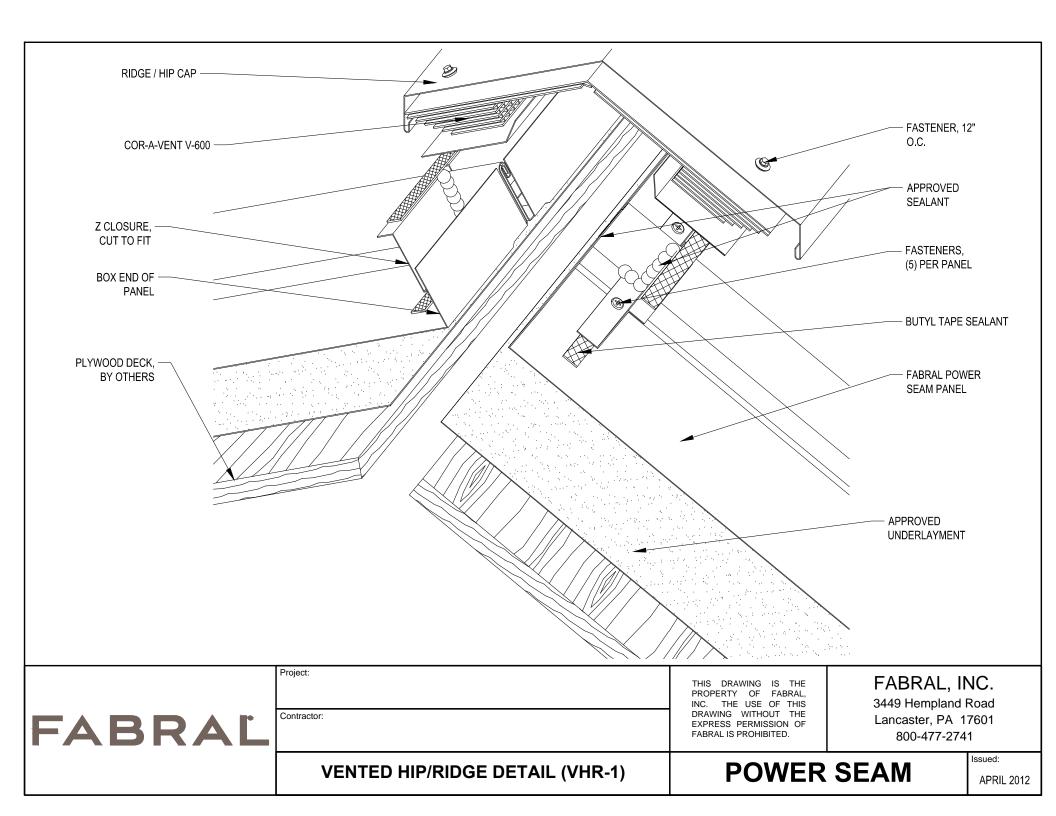

|        | HEADWALL DETAIL (HW-3)  | POWER                                                                                                                                                                                                 | SEAM                                                          | Issued:<br>APRIL 2012 |
|--------|-------------------------|-------------------------------------------------------------------------------------------------------------------------------------------------------------------------------------------------------|---------------------------------------------------------------|-----------------------|
| FABRAĽ | Project:<br>Contractor: | THIS DRAWING IS THE<br>PROPERTY OF FABRAL,<br>INC. THE USE OF THIS<br>DRAWING WITHOUT THE<br>EXPRESS PERMISSION OF<br>FABRAL IS PROHIBITED.                                                           | FABRAL, II<br>3449 Hempland<br>Lancaster, PA 1<br>800-477-274 | Road<br>7601<br>1     |
|        |                         | SIDING, BY OTHERS FASTENER, 12" O.C HEADWALL FLASHII APPROVED UNDER FASTENER, 12" O.C APPROVED SEALAN BOX END OF PANEL FASTENERS, (5) PEI Z CLOSURE SET IN B FABRAL POWER SEE PLYWOOD DECK, BY OTHERS | NG<br>LAYMENT<br>NT<br>-<br>R PANEL<br>BUTYL TAPE SEALANT     |                       |