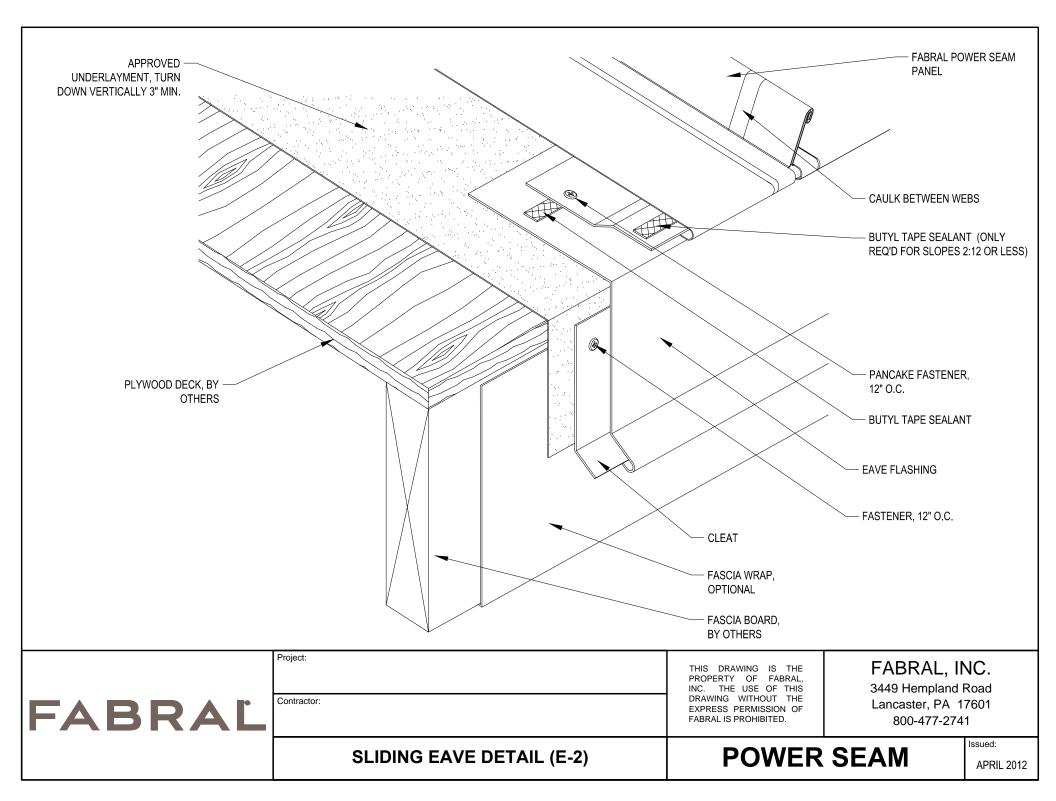

|                      | HIGH SIDE EAVE DETAIL (HSE-1) | POWER                                                                                                                                       |                                                               | Issued:<br>APRIL 2012 |
|----------------------|-------------------------------|---------------------------------------------------------------------------------------------------------------------------------------------|---------------------------------------------------------------|-----------------------|
| FABRAL               | Project:<br>Contractor:       | THIS DRAWING IS THE<br>PROPERTY OF FABRAL,<br>INC. THE USE OF THIS<br>DRAWING WITHOUT THE<br>EXPRESS PERMISSION OF<br>FABRAL IS PROHIBITED. | FABRAL, II<br>3449 Hempland<br>Lancaster, PA 1<br>800-477-274 | Road<br>7601          |
|                      |                               |                                                                                                                                             | BASE DRIP                                                     |                       |
|                      |                               |                                                                                                                                             | ASTENER, 12"O.C.                                              |                       |
|                      |                               |                                                                                                                                             | PLYWOOD DECK,<br>BY OTHERS                                    |                       |
|                      |                               |                                                                                                                                             | CLOSURE SET IN BUTYL TAPE S<br>TACHED W/ (5) FASTENERS PE     |                       |
|                      |                               | E                                                                                                                                           | OX END OF PANEL                                               |                       |
|                      |                               |                                                                                                                                             | FASTENERS, 12" O.C.                                           |                       |
|                      |                               |                                                                                                                                             | APPROVED SEALANT                                              |                       |
|                      |                               |                                                                                                                                             | FABRAL POWER SEAM PANEL,<br>30X PANEL END                     |                       |
| FASTENER, 12" O.C. — |                               | F                                                                                                                                           | RAKE FLASHING                                                 |                       |