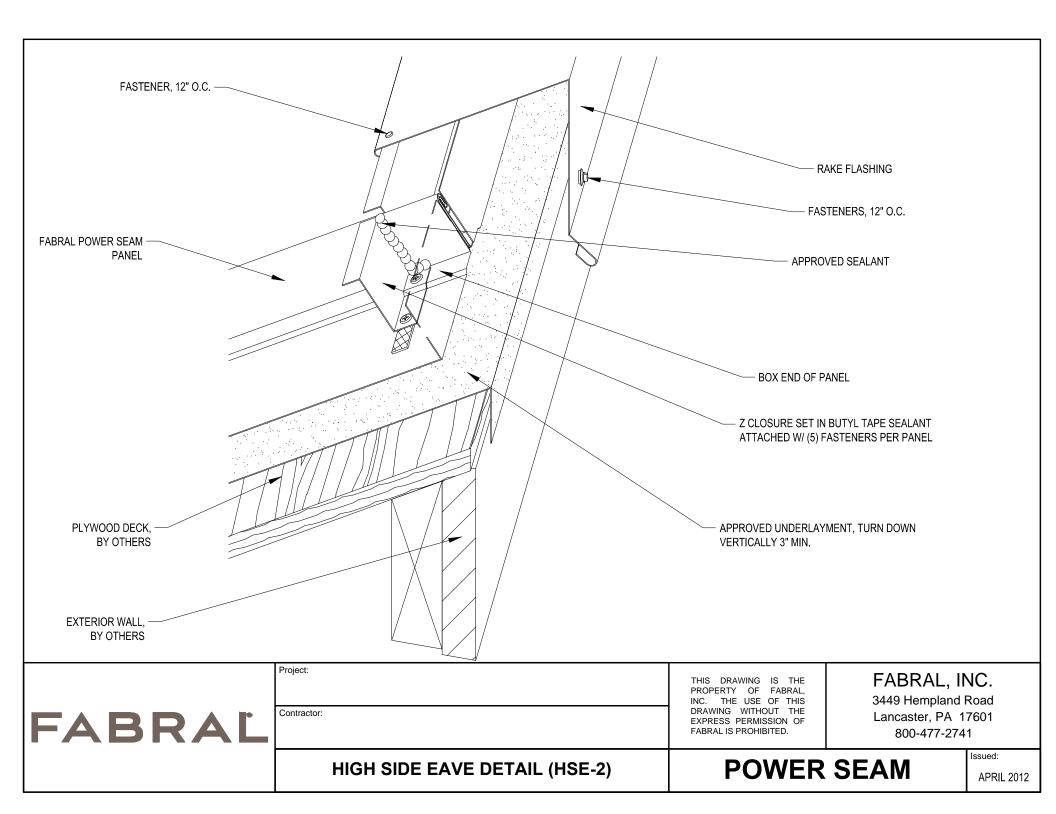

|                      | HIGH SIDE EAVE DETAIL (HSE-1) | POWER                                                                                                                                       |                                                               | Issued:<br>APRIL 2012 |
|----------------------|-------------------------------|---------------------------------------------------------------------------------------------------------------------------------------------|---------------------------------------------------------------|-----------------------|
| FABRAL               | Project:<br>Contractor:       | THIS DRAWING IS THE<br>PROPERTY OF FABRAL,<br>INC. THE USE OF THIS<br>DRAWING WITHOUT THE<br>EXPRESS PERMISSION OF<br>FABRAL IS PROHIBITED. | FABRAL, II<br>3449 Hempland<br>Lancaster, PA 1<br>800-477-274 | Road<br>7601          |
|                      |                               |                                                                                                                                             | BASE DRIP                                                     |                       |
|                      |                               |                                                                                                                                             | ASTENER, 12"O.C.                                              |                       |
|                      |                               |                                                                                                                                             | PLYWOOD DECK,<br>BY OTHERS                                    |                       |
|                      |                               |                                                                                                                                             | CLOSURE SET IN BUTYL TAPE S<br>TACHED W/ (5) FASTENERS PE     |                       |
|                      |                               | E                                                                                                                                           | OX END OF PANEL                                               |                       |
|                      |                               |                                                                                                                                             | FASTENERS, 12" O.C.                                           |                       |
|                      |                               |                                                                                                                                             | APPROVED SEALANT                                              |                       |
|                      |                               |                                                                                                                                             | FABRAL POWER SEAM PANEL,<br>30X PANEL END                     |                       |
| FASTENER, 12" O.C. — |                               | F                                                                                                                                           | RAKE FLASHING                                                 |                       |