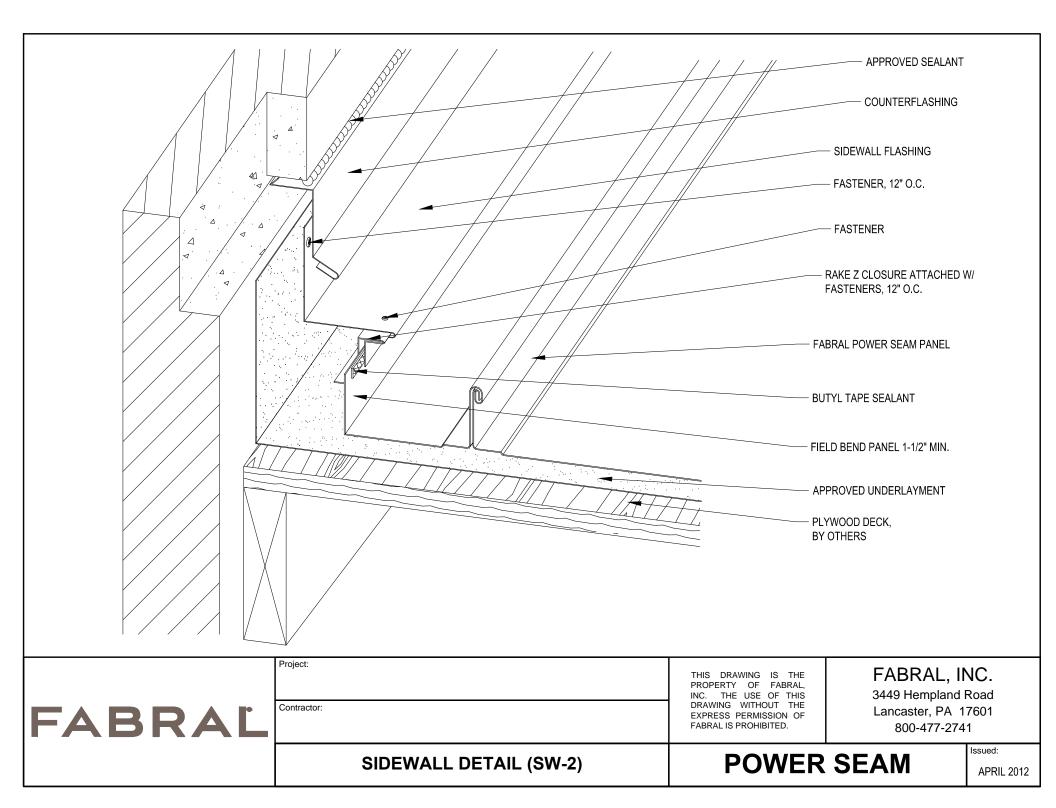

|        | SIDEWALL DETAIL (SW-3)  | POWER                                                                                                                                       | SEAM                                                                   | Issued:<br>APRIL 2012 |
|--------|-------------------------|---------------------------------------------------------------------------------------------------------------------------------------------|------------------------------------------------------------------------|-----------------------|
| FABRAL | Project:<br>Contractor: | THIS DRAWING IS THE<br>PROPERTY OF FABRAL,<br>INC. THE USE OF THIS<br>DRAWING WITHOUT THE<br>EXPRESS PERMISSION OF<br>FABRAL IS PROHIBITED. | FABRAL, II<br>3449 Hempland<br>Lancaster, PA 1<br>800-477-274          | Road<br>7601<br>1     |
|        |                         |                                                                                                                                             | PLYWOOD DECK,<br>BY OTHERS                                             |                       |
|        |                         | ······································                                                                                                      | FIELD BEND PANEL 1-1/2" MIN.                                           |                       |
|        |                         |                                                                                                                                             | RAKE Z CLOSURE ATTACHED V<br>FASTENERS, 12" O.C.<br>BUTYL TAPE SEALANT | V/                    |
|        |                         |                                                                                                                                             |                                                                        | NI I                  |
|        |                         |                                                                                                                                             | APPROVED<br>UNDERLAYMENT                                               |                       |
|        |                         |                                                                                                                                             | FABRAL POWER SEAM<br>PANEL                                             |                       |
|        |                         |                                                                                                                                             | SIDEWALL FLASHING<br>FASTENERS, 12" O.C.                               |                       |
|        |                         |                                                                                                                                             | COUNTERFLASHING                                                        |                       |
|        |                         |                                                                                                                                             | SIDING, BY OTHERS                                                      |                       |
|        |                         |                                                                                                                                             |                                                                        |                       |