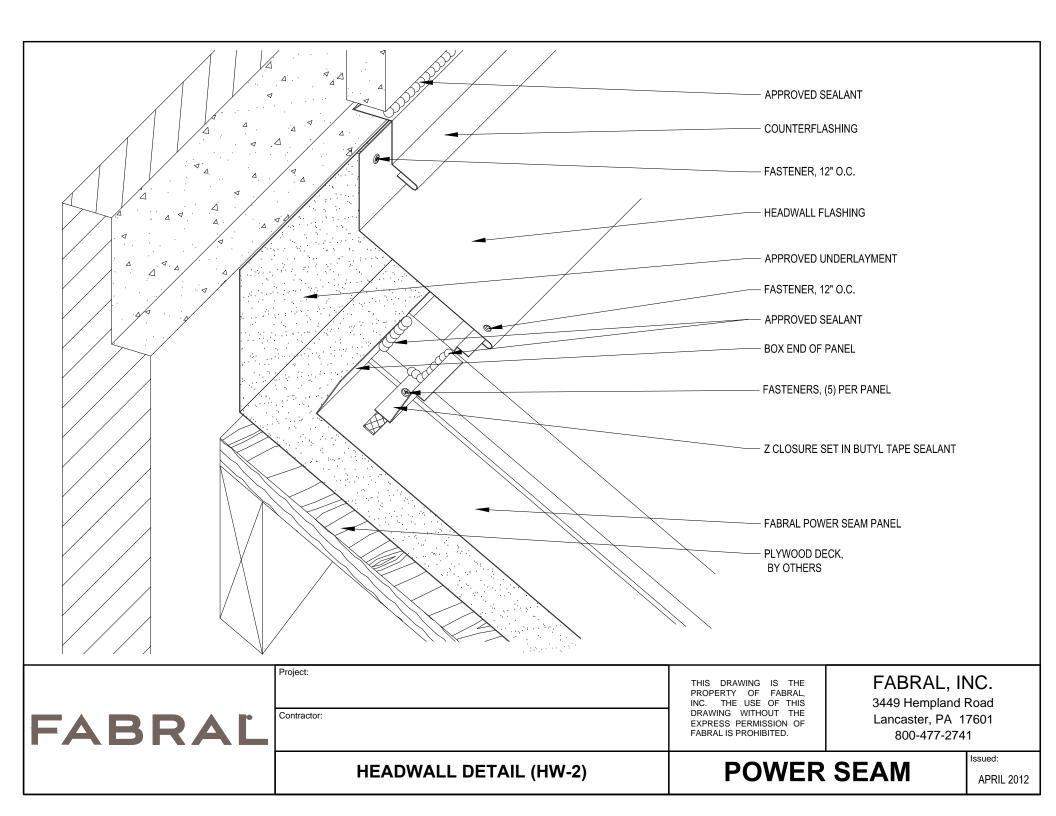

|        | HEADWALL DETAIL (HW-3)  | POWER                                                                                                                                                                                                 | SEAM                                                          | Issued:<br>APRIL 2012 |
|--------|-------------------------|-------------------------------------------------------------------------------------------------------------------------------------------------------------------------------------------------------|---------------------------------------------------------------|-----------------------|
| FABRAĽ | Project:<br>Contractor: | THIS DRAWING IS THE<br>PROPERTY OF FABRAL,<br>INC. THE USE OF THIS<br>DRAWING WITHOUT THE<br>EXPRESS PERMISSION OF<br>FABRAL IS PROHIBITED.                                                           | FABRAL, II<br>3449 Hempland<br>Lancaster, PA 1<br>800-477-274 | Road<br>7601<br>1     |
|        |                         | SIDING, BY OTHERS FASTENER, 12" O.C HEADWALL FLASHII APPROVED UNDER FASTENER, 12" O.C APPROVED SEALAN BOX END OF PANEL FASTENERS, (5) PEI Z CLOSURE SET IN B FABRAL POWER SEE PLYWOOD DECK, BY OTHERS | NG<br>LAYMENT<br>NT<br>-<br>R PANEL<br>BUTYL TAPE SEALANT     |                       |