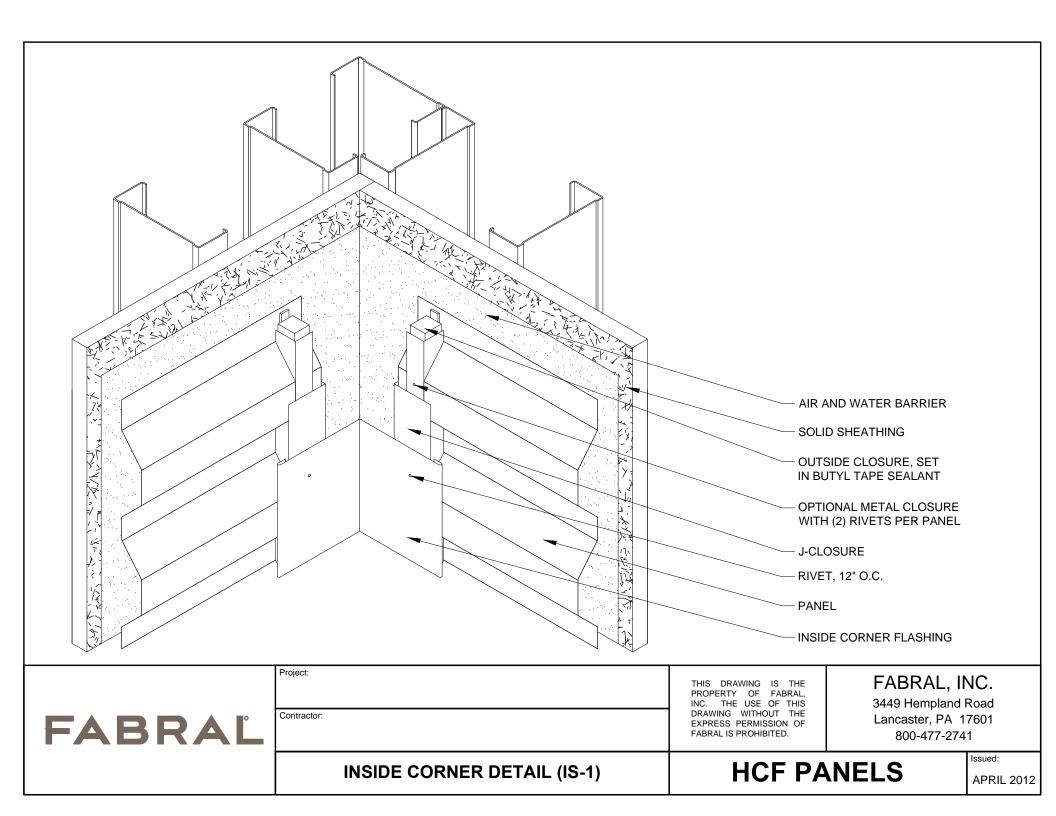

| •           |  |  |
|-------------|--|--|
|             |  |  |
|             |  |  |
|             |  |  |
|             |  |  |
| Contractor: |  |  |

PROPERTY OF FABRAL, INC. THE USE OF THIS DRAWING WITHOUT THE EXPRESS PERMISSION OF FABRAL IS PROHIBITED.

3449 Hempland Road Lancaster, PA 17601 800-477-2741

**BASE DETAIL (B-2)** 

**HCF PANELS** 

Issued:







Contractor:

THIS DRAWING IS THE PROPERTY OF FABRAL, INC. THE USE OF THIS DRAWING WITHOUT THE EXPRESS PERMISSION OF FABRAL IS PROHIBITED.

FABRAL, INC. 3449 Hempland Road Lancaster, PA 17601 800-477-2741

**OUTSIDE CORNER DETAIL (OS-1)** 

**HCF PANELS** 

Issued:



| FABRAL |
|--------|
|--------|

| Project:    |                       |
|-------------|-----------------------|
|             | THIS DRAWING IS THE   |
|             | PROPERTY OF FABRAL,   |
|             | INC. THE USE OF THIS  |
| Contractor: | DRAWING WITHOUT THE   |
|             | EXPRESS PERMISSION OF |
|             | FARRAL IS PROHIBITED  |

**PARAPET DETAIL (PW-1)** 

**HCF PANELS** 

FABRAL, INC. 3449 Hempland Road Lancaster, PA 17601 800-477-2741

Issued:



THIS DRAWING IS THE Contractor:

PROPERTY OF FABRAL