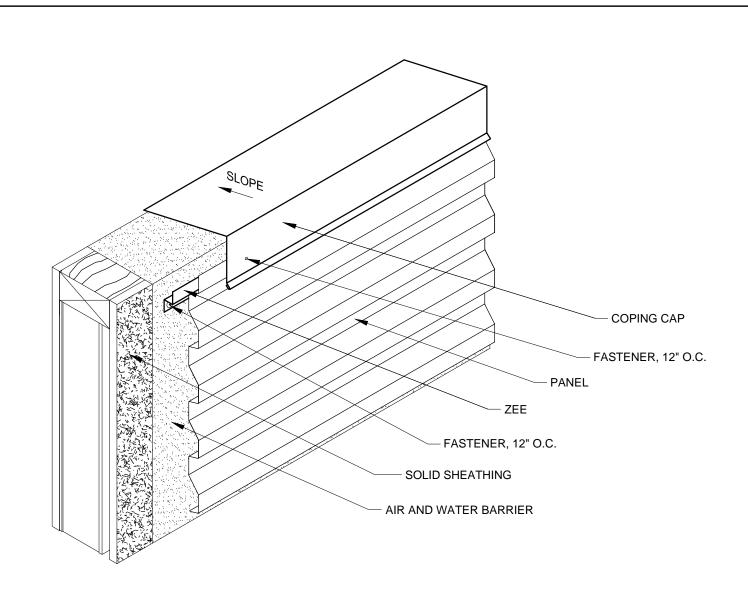

**PARAPET DETAIL (PW-1)** 

**HCF PANELS** 

FABRAL, INC. 3449 Hempland Road Lancaster, PA 17601 800-477-2741

Issued:

THIS DRAWING IS THE Contractor:

PROPERTY OF FABRAL, INC. THE USE OF THIS DRAWING WITHOUT THE EXPRESS PERMISSION OF FABRAL IS PROHIBITED. FABRAL, INC. 3449 Hempland Road Lancaster, PA 17601 800-477-2741