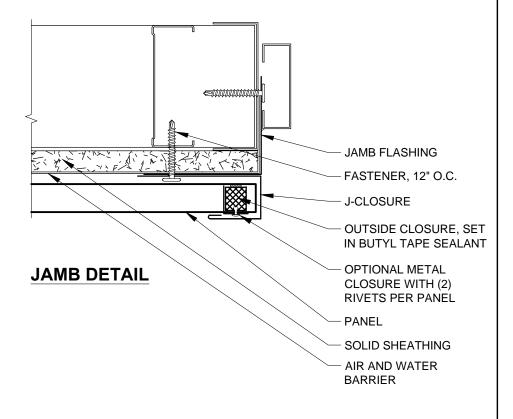

|
| Contractor: | DRAWING WITHOUT THE                                 |
|             | EXPRESS PERMISSION OF                               |
|             | E48841 10 88 01 11 11 11 11 11 11 11 11 11 11 11 11 |

FABRAL, INC. 3449 Hempland Road Lancaster, PA 17601 800-477-2741

**OUTSIDE CORNER DETAIL (OS-1)** 

**HCF PANELS** 

FABRAL IS PROHIBITED.

Issued:





| FA | B | R | A |  |
|----|---|---|---|--|
|----|---|---|---|--|

| Project: |  |  |  |
|----------|--|--|--|
|          |  |  |  |
|          |  |  |  |

Contractor:

THIS DRAWING IS THE PROPERTY OF FABRAL, INC. THE USE OF THIS DRAWING WITHOUT THE EXPRESS PERMISSION OF FABRAL IS PROHIBITED.

FABRAL, INC. 3449 Hempland Road

Lancaster, PA 17601 800-477-2741

**PARAPET DETAIL (PW-1)** 

**HCF PANELS** 

Issued:







## FABRAL

THIS DRAWING IS THE PROPERTY OF FABRAL, INC. THE USE OF THIS DRAWING WITHOUT THE EXPRESS PERMISSION OF

FABRAL, INC. 3449 Hempland Road Lancaster, PA 17601 800-477-2741

**TYPICAL OPENING DETAIL** 

**HCF PANELS** 

Issued: