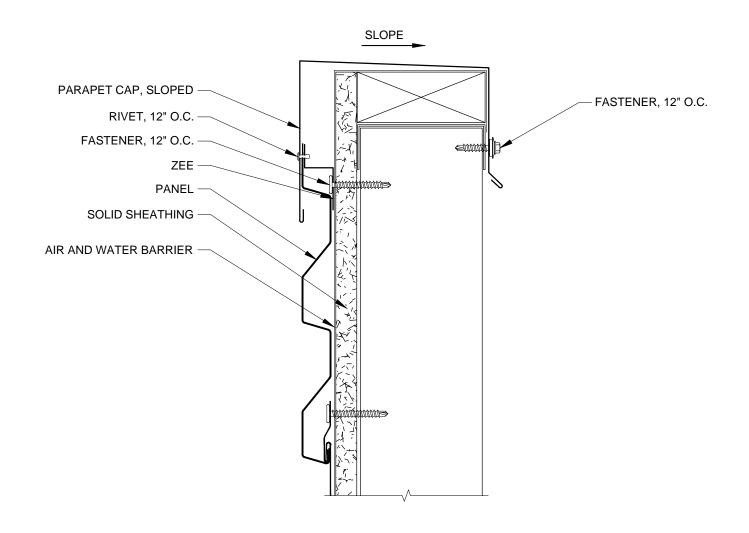

FABRAL, INC. 3449 Hempland Road

Lancaster, PA 17601 800-477-2741

**PARAPET DETAIL (PW-1)** 

**HCF PANELS** 

Issued: