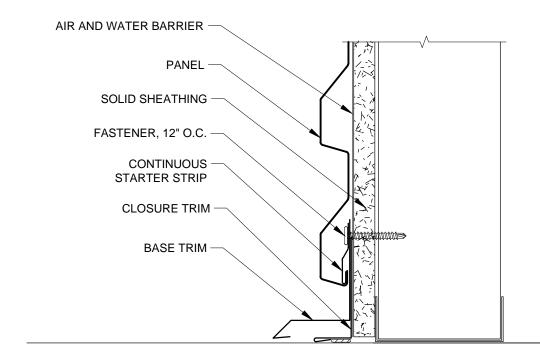

FABRAL, INC. 3449 Hempland Road Lancaster, PA 17601 800-477-2741

**BASE DETAIL (B-3)** 

**HCF PANELS** 

Issued: