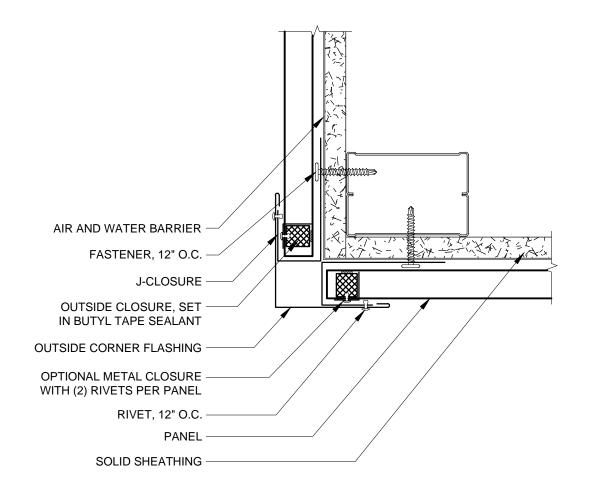

FABRAL, INC. 3449 Hempland Road Lancaster, PA 17601 800-477-2741

**OUTSIDE CORNER DETAIL (OS-1)** 

**HCF PANELS** 

FABRAL IS PROHIBITED.

Issued:

| FA | B | R | A |  |
|----|---|---|---|--|
|----|---|---|---|--|