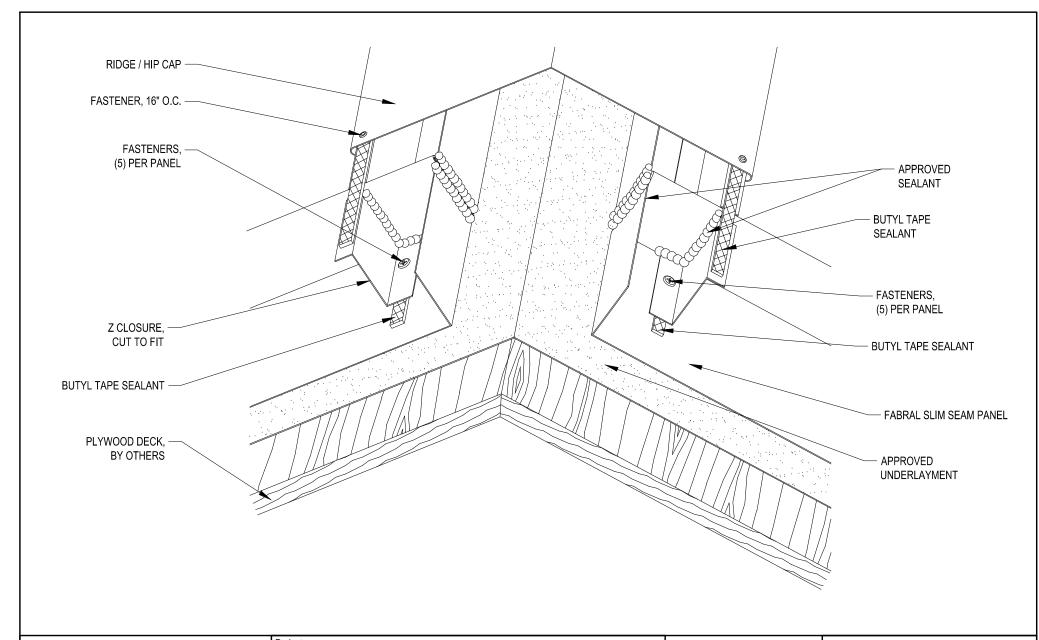

FIXED HIP/RIDGE DETAIL (HR-1)

**SLIM SEAM** 

Issued:

Contractor:

PROPERTY OF FABRAL, INC. THE USE OF THIS DRAWING WITHOUT THE EXPRESS PERMISSION OF FABRAL IS PROHIBITED.

3449 Hempland Road Lancaster, PA 17601 800-477-2741