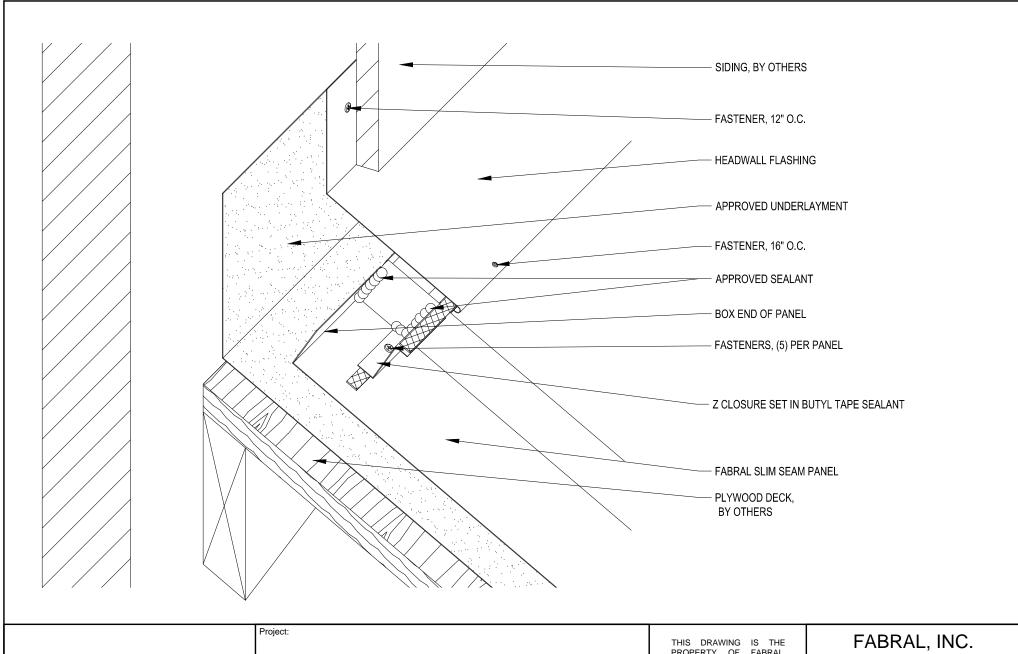

3449 Hempland Road Lancaster, PA 17601 800-477-2741

**HEADWALL DETAIL (HW-3)** 

**SLIM SEAM** 

| FA | B | P | Δ | ľ |
|----|---|---|---|---|
|    |   |   |   |   |

Contractor:

THIS DRAWING IS THE PROPERTY OF FABRAL, INC. THE USE OF THIS DRAWING WITHOUT THE EXPRESS PERMISSION OF FABRAL IS PROHIBITED.

FABRAL, INC. 3449 Hempland Road Lancaster, PA 17601 800-477-2741

**PENETRATION DETAIL (P-1)** 

**SLIM SEAM** 

Issued:

Contractor:

INC. THE USE OF THIS DRAWING WITHOUT THE EXPRESS PERMISSION OF FABRAL IS PROHIBITED.