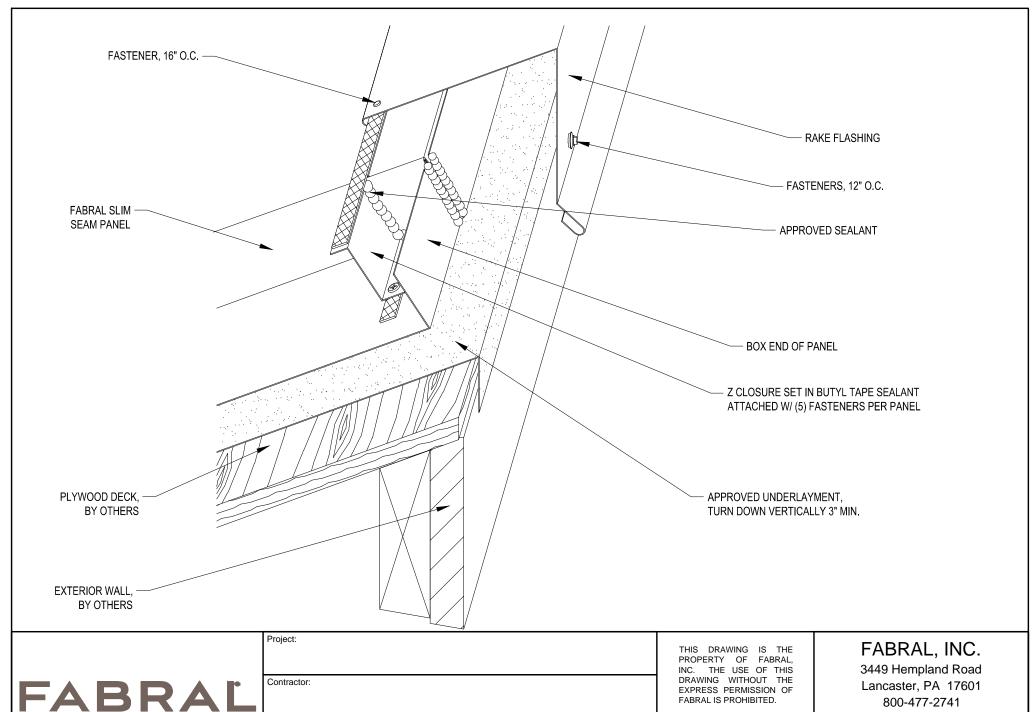

# FABRAL, INC. 3449 Hempland Road

3449 Hempland Road Lancaster, PA 17601 800-477-2741

**SLIDING GABLE DETAIL (G-1)** 

**SLIM SEAM** 

Issued:

Contractor:

THIS DRAWING IS THE PROPERTY OF FABRAL, THE USE OF THIS DRAWING WITHOUT THE EXPRESS PERMISSION OF FABRAL IS PROHIBITED.

3449 Hempland Road Lancaster, PA 17601

800-477-2741

**SLIDING GABLE DETAIL (G-2)** 

**SLIM SEAM** 

Issued:

| FA | B | R | A | Ľ |
|----|---|---|---|---|
|    |   |   |   |   |

тојест.

Contractor: