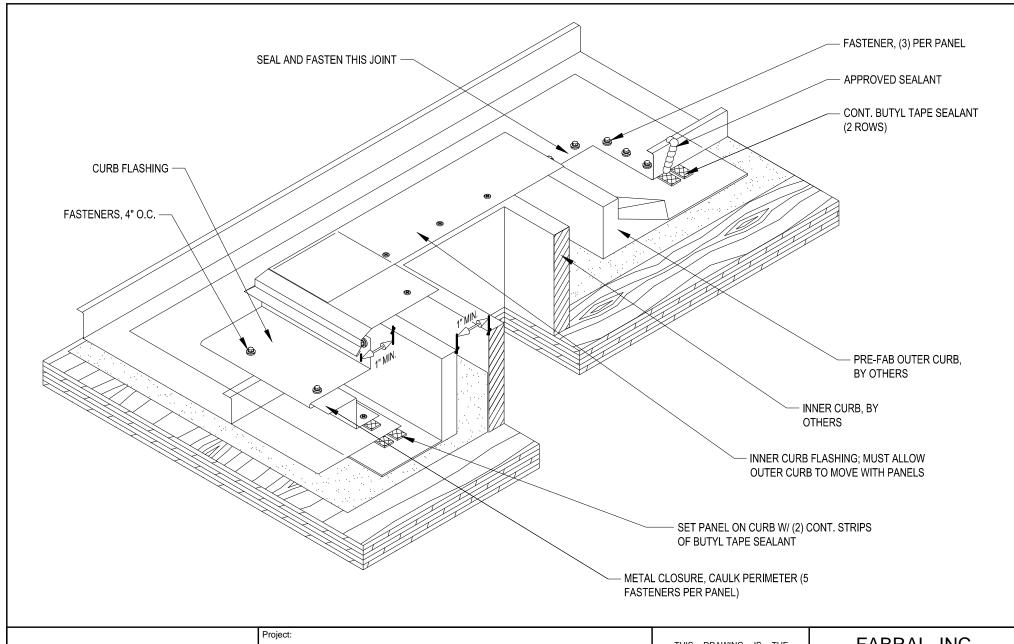

THIS DRAWING IS THE PROPERTY OF FABRAL, INC. THE USE OF THIS DRAWING WITHOUT THE EXPRESS PERMISSION OF FABRAL IS PROHIBITED.

FABRAL, INC. 3449 Hempland Road Lancaster, PA 17601 800-477-2741

**CURB DETAIL (CB-1)** 

**SLIM SEAM** 

ssued:

| FAI | 3R | A | L |
|-----|----|---|---|
|-----|----|---|---|

| roject: |  |  |  |
|---------|--|--|--|
|         |  |  |  |
|         |  |  |  |
|         |  |  |  |

Contractor:

THIS DRAWING IS THE PROPERTY OF FABRAL, INC. THE USE OF THIS DRAWING WITHOUT THE EXPRESS PERMISSION OF FABRAL IS PROHIBITED.