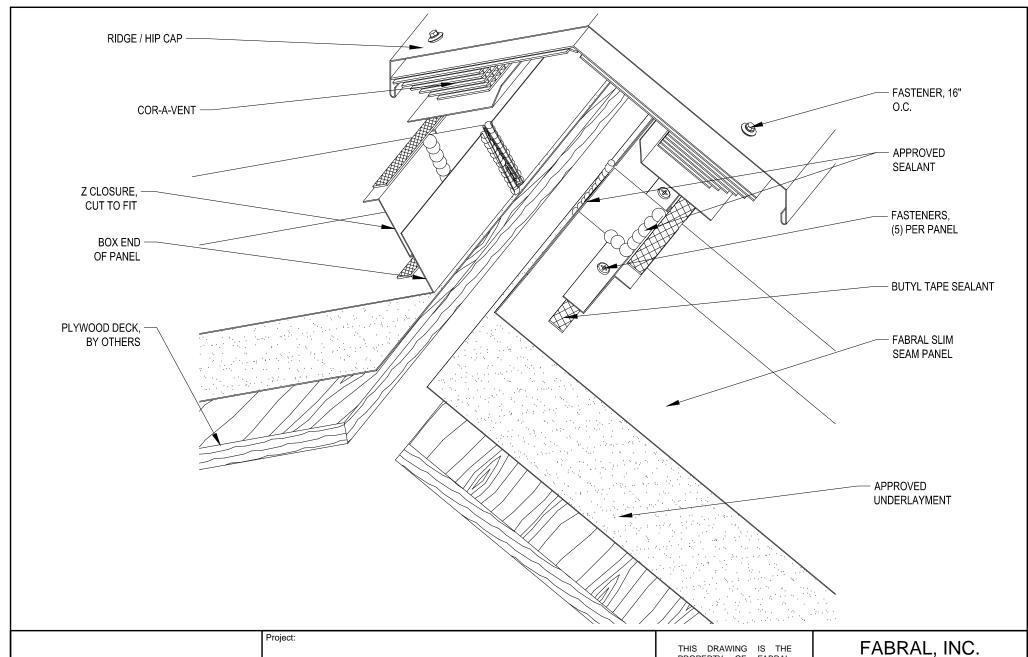

**VENTED HIP RIDGE DETAIL (VHR-1)** 

**SLIM SEAM** 

Issued:

| FA | B | R | A | Ľ |
|----|---|---|---|---|
|----|---|---|---|---|

| Project.    |  |      |  |
|-------------|--|------|--|
|             |  |      |  |
| Contractor: |  | <br> |  |