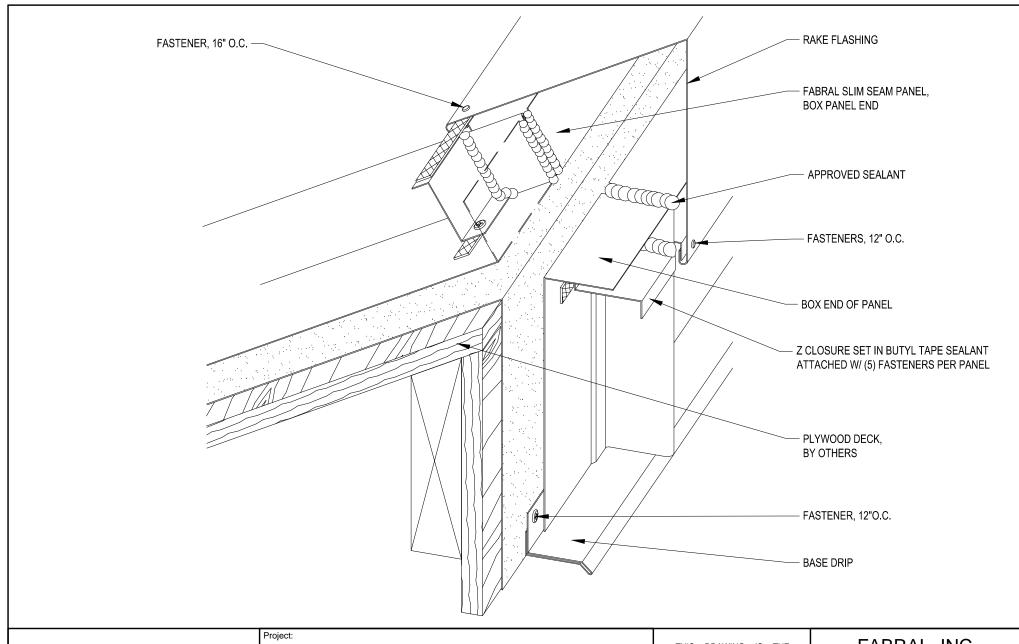

# FABRAL, INC. 3449 Hempland Road

3449 Hempland Road Lancaster, PA 17601 800-477-2741

**SLIDING GABLE DETAIL (G-1)** 

**SLIM SEAM** 

Issued:

Contractor:

THIS DRAWING IS THE PROPERTY OF FABRAL, THE USE OF THIS DRAWING WITHOUT THE EXPRESS PERMISSION OF FABRAL IS PROHIBITED.

3449 Hempland Road Lancaster, PA 17601

800-477-2741

**SLIDING GABLE DETAIL (G-2)** 

**SLIM SEAM** 

Issued:

| FA | B | R | A | Ľ |
|----|---|---|---|---|
|    |   |   |   |   |

тојест.

Contractor: