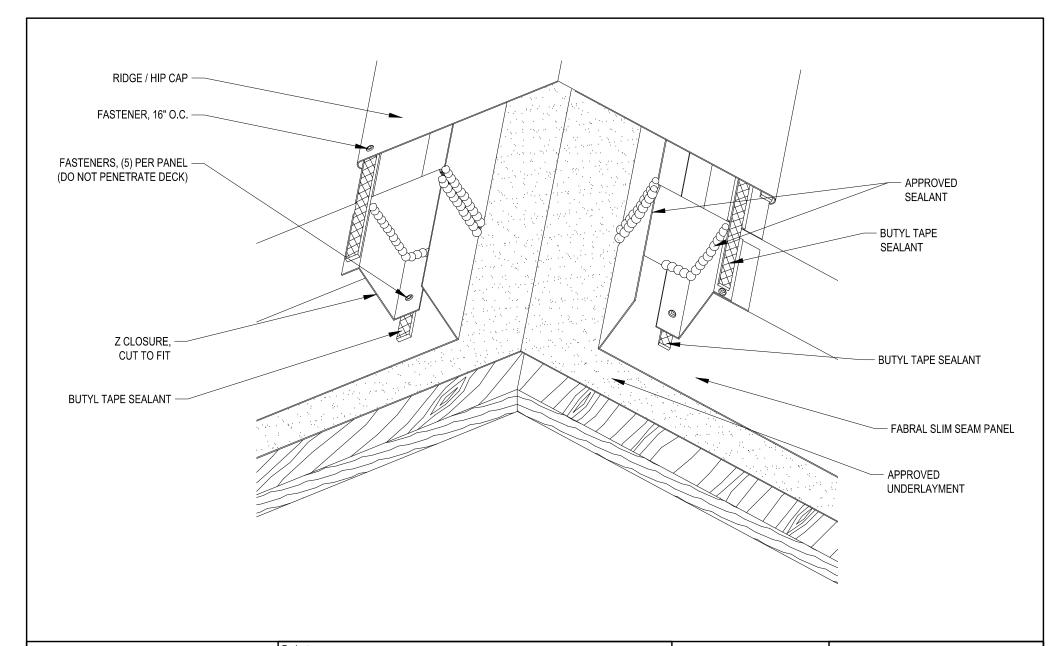

FIXED HIP/RIDGE DETAIL (HR-1)

**SLIM SEAM** 

Issued:

Contractor:

PROPERTY OF FABRAL, INC. THE USE OF THIS DRAWING WITHOUT THE EXPRESS PERMISSION OF FABRAL IS PROHIBITED.

3449 Hempland Road Lancaster, PA 17601 800-477-2741

**VENTED HIP RIDGE DETAIL (VHR-1)** 

**SLIM SEAM** 

Issued:

| FA | B | R | A | Ľ |
|----|---|---|---|---|
|----|---|---|---|---|

| Project.    |  |      |  |
|-------------|--|------|--|
|             |  |      |  |
| Contractor: |  | <br> |  |