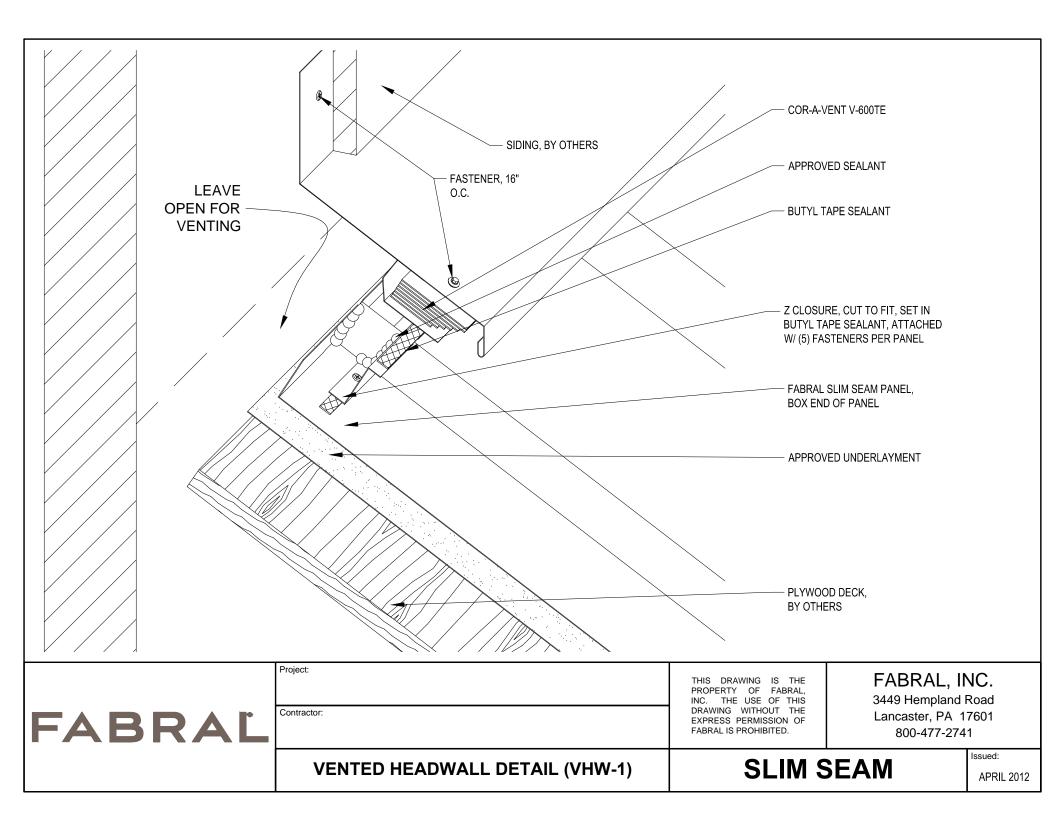

**HEADWALL DETAIL (HW-1)** 

PROPERTY OF FABRAL, THE USE OF THIS DRAWING WITHOUT THE EXPRESS PERMISSION OF 3449 Hempland Road Lancaster, PA 17601 800-477-2741

**SLIM SEAM** 

APRIL 2012

Issued:

THIS DRAWING IS THE PROPERTY OF FABRAL, INC. THE USE OF THIS DRAWING WITHOUT THE EXPRESS PERMISSION OF FABRAL IS PROHIBITED.