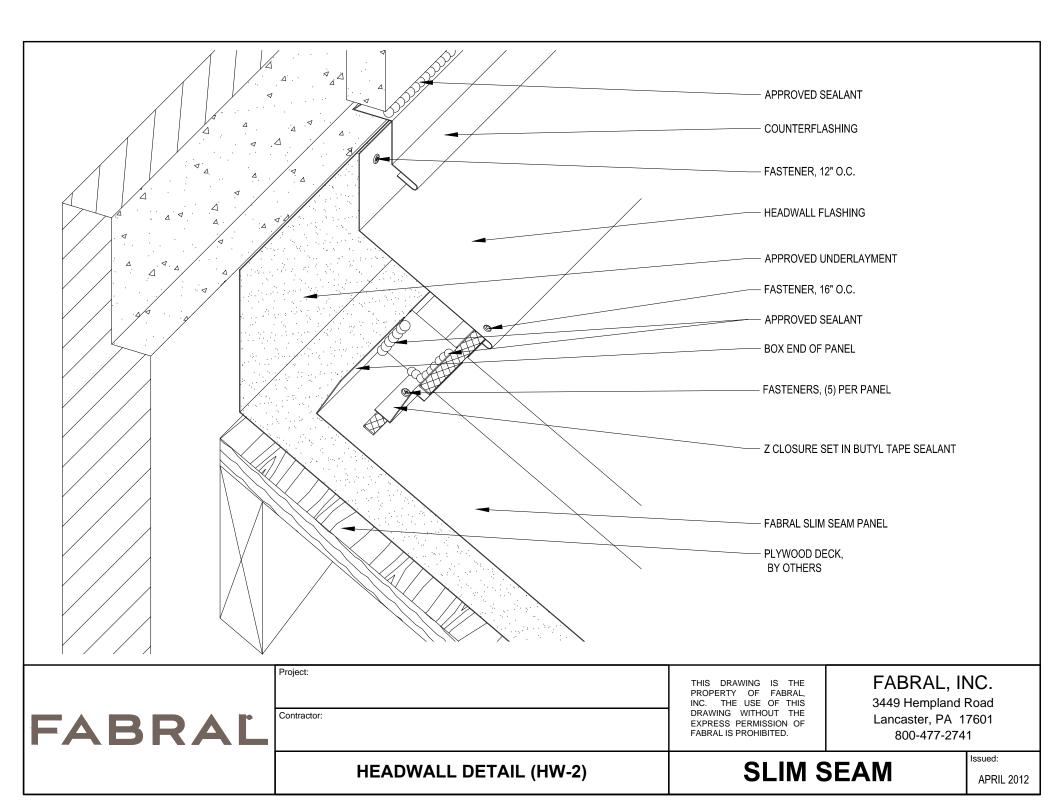

**HEADWALL DETAIL (HW-1)** 

PROPERTY OF FABRAL, THE USE OF THIS DRAWING WITHOUT THE EXPRESS PERMISSION OF 3449 Hempland Road Lancaster, PA 17601 800-477-2741

**SLIM SEAM** 

APRIL 2012

Issued:

THIS DRAWING IS THE PROPERTY OF FABRAL, INC. THE USE OF THIS DRAWING WITHOUT THE EXPRESS PERMISSION OF FABRAL IS PROHIBITED.

3449 Hempland Road Lancaster, PA 17601 800-477-2741

**HEADWALL DETAIL (HW-3)** 

**SLIM SEAM** 

| FA | B | P | Δ | ľ |
|----|---|---|---|---|
|    |   |   |   |   |

Contractor:

THIS DRAWING IS THE PROPERTY OF FABRAL, INC. THE USE OF THIS DRAWING WITHOUT THE EXPRESS PERMISSION OF FABRAL IS PROHIBITED.