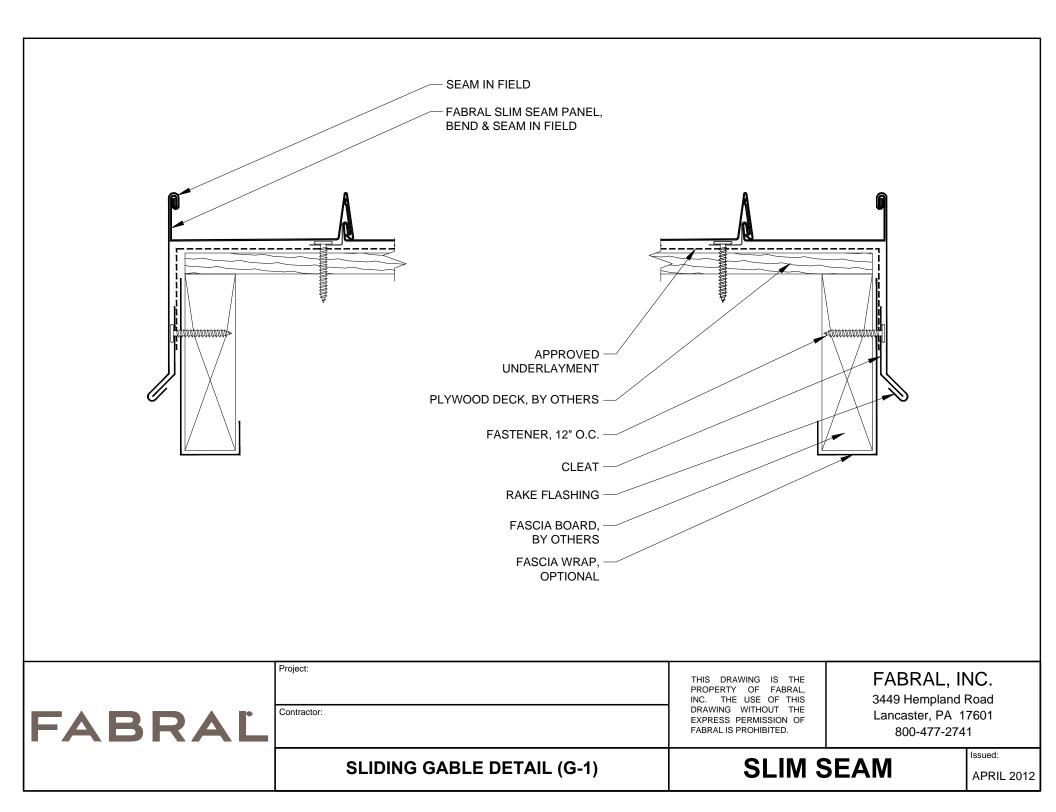

| FABRAĽ | HEADWALL DETAIL (HW-2)  |                                                                                                                                             |                                                                         | Issued:<br>APRIL 2012 |
|--------|-------------------------|---------------------------------------------------------------------------------------------------------------------------------------------|-------------------------------------------------------------------------|-----------------------|
|        | Project:<br>Contractor: | THIS DRAWING IS THE<br>PROPERTY OF FABRAL,<br>INC. THE USE OF THIS<br>DRAWING WITHOUT THE<br>EXPRESS PERMISSION OF<br>FABRAL IS PROHIBITED. | FABRAL, II<br>3449 Hempland<br>Lancaster, PA 1<br>800-4