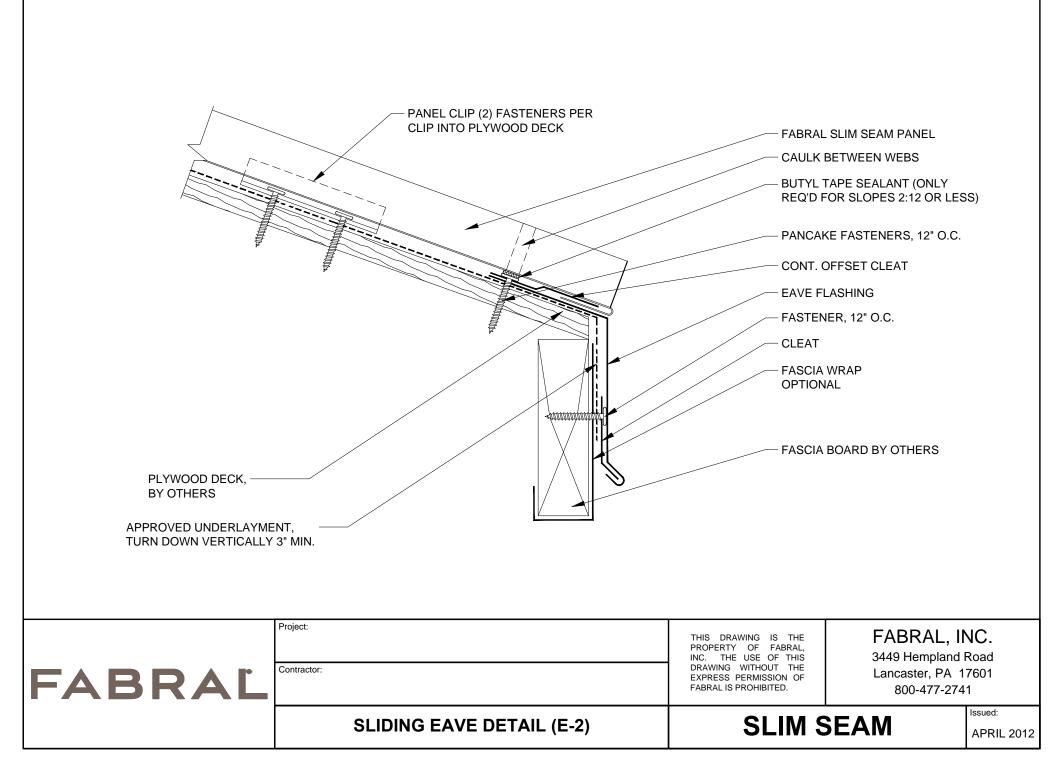

| FABRAĽ | HEADWALL DETAIL (HW-2)  |                                                                                                                                             |                                                                         | Issued:<br>APRIL 2012 |
|--------|-------------------------|---------------------------------------------------------------------------------------------------------------------------------------------|-------------------------------------------------------------------------|-----------------------|
|        | Project:<br>Contractor: | THIS DRAWING IS THE<br>PROPERTY OF FABRAL,<br>INC. THE USE OF THIS<br>DRAWING WITHOUT THE<br>EXPRESS PERMISSION OF<br>FABRAL IS PROHIBITED. | FABRAL, II<br>3449 Hempland<br>Lancaster, PA 1<br>800-477-274           | Road<br>7601          |
|        |                         | PLY                                                                                                                                         | WOOD DECK, BY OTHER                                                     | S                     |
|        |                         | PAN                                                                                                                                         | STENERS, (5) PER PANEL<br>NEL CLIP (2) FASTENERS<br>P INTO PLYWOOD DECK | PER                   |
|        |                         |                                                                                                                                             | TYL TAPE SEALANT                                                        |                       |
|        |                         | ZC                                                                                                                                          | LOSURE , CUT TO FIT                                                     |                       |
|        |                         | APF                                                                                                                                         | PROVED SEALANT                                                          |                       |
|        |                         |                                                                                                                                             | TYL TAPE SEALANT                                                        |                       |
|        |                         |                                                                                                                                             | PROVED SEALANT<br>STENER, 16" O.C.                                      |                       |
|        |                         | BO                                                                                                                                          | BRAL SLIM SEAM PANEL,<br>( END OF PANEL                                 |                       |
|        |                         | APF                                                                                                                                         | PROVED UNDERLAYMEN                                                      | г                     |
|        |                         | HEA                                                                                                                                         | ADWALL FLASHING                                                         |                       |
|        |                         | FAS                                                                                                                                         | STENERS, 12" O.C.                                                       |                       |
|        |                         | COL                                                                                                                                         | JNTERFLASHING                                                           |                       |
|        |                         | APF                                                                                                                                         | PROVED SEALANT                                                          |                       |
|        | 7                       |                                                                                                                                             |                                                                         |                       |