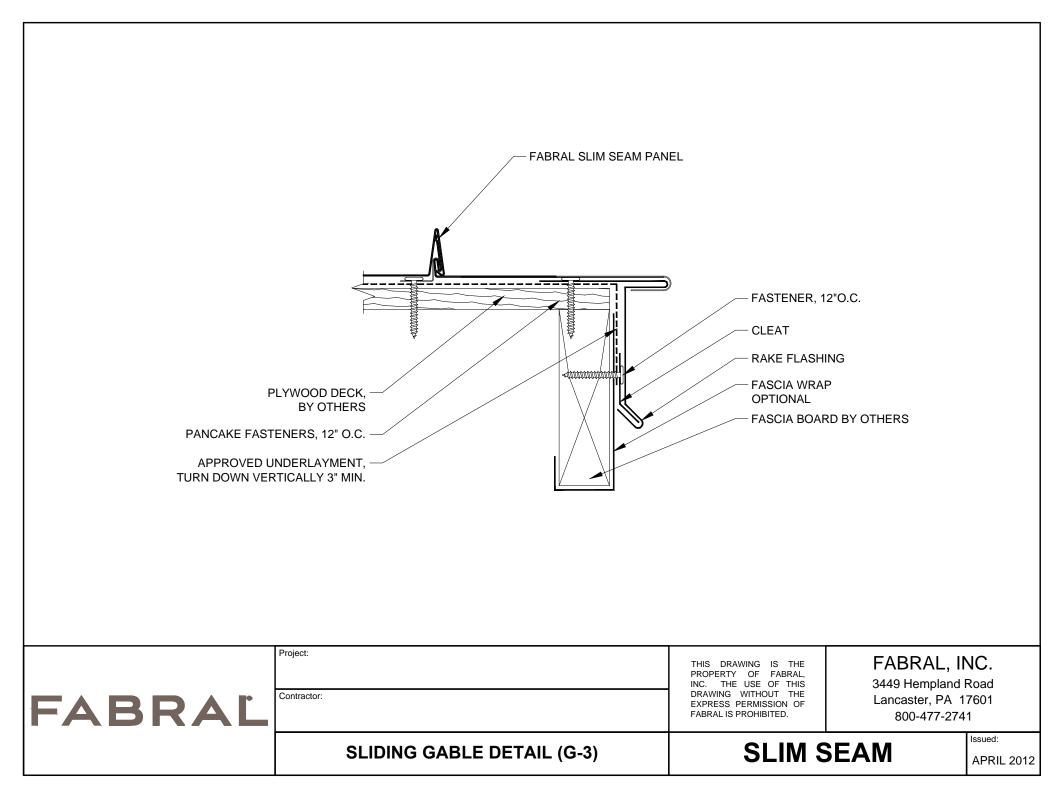

| FABRAĽ | HEADWALL DETAIL (HW-2)  |                                                                                                                                             |                                                                         | Issued:<br>APRIL 2012 |
|--------|-------------------------|---------------------------------------------------------------------------------------------------------------------------------------------|-------------------------------------------------------------------------|-----------------------|
|        | Project:<br>Contractor: | THIS DRAWING IS THE<br>PROPERTY OF FABRAL,<br>INC. THE USE OF THIS<br>DRAWING WITHOUT THE<br>EXPRESS PERMISSION OF<br>FABRAL IS PROHIBITED. | FABRAL, II<br>3449 Hempland<br>Lancaster, PA 1<br>800-477-274           | Road<br>7601          |
|        |                         | PLY                                                                                                                                         | WOOD DECK, BY OTHER                                                     | S                     |
|        |                         | PAN                                                                                                                                         | STENERS, (5) PER PANEL<br>NEL CLIP (2) FASTENERS<br>P INTO PLYWOOD DECK | PER                   |
|        |                         |                                                                                                                                             | TYL TAPE SEALANT                                                        |                       |
|        |                         | ZC                                                                                                                                          | LOSURE , CUT TO FIT                                                     |                       |
|        |                         | APF                                                                                                                                         | PROVED SEALANT                                                          |                       |
|        |                         |                                                                                                                                             | TYL TAPE SEALANT                                                        |                       |
|        |                         |                                                                                                                                             | PROVED SEALANT<br>STENER, 16" O.C.                                      |                       |
|        |                         | BO                                                                                                                                          | BRAL SLIM SEAM PANEL,<br>( END OF PANEL                                 |                       |
|        |                         | APF                                                                                                                                         | PROVED UNDERLAYMEN                                                      | г                     |
|        |                         | HEA                                                                                                                                         | ADWALL FLASHING                                                         |                       |
|        |                         | FAS                                                                                                                                         | STENERS, 12" O.C.                                                       |                       |
|        |                         | COL                                                                                                                                         | JNTERFLASHING                                                           |                       |
|        |                         | APF                                                                                                                                         | PROVED SEALANT                                                          |                       |
|        | 7                       |                                                                                                                                             |                                                                         |                       |