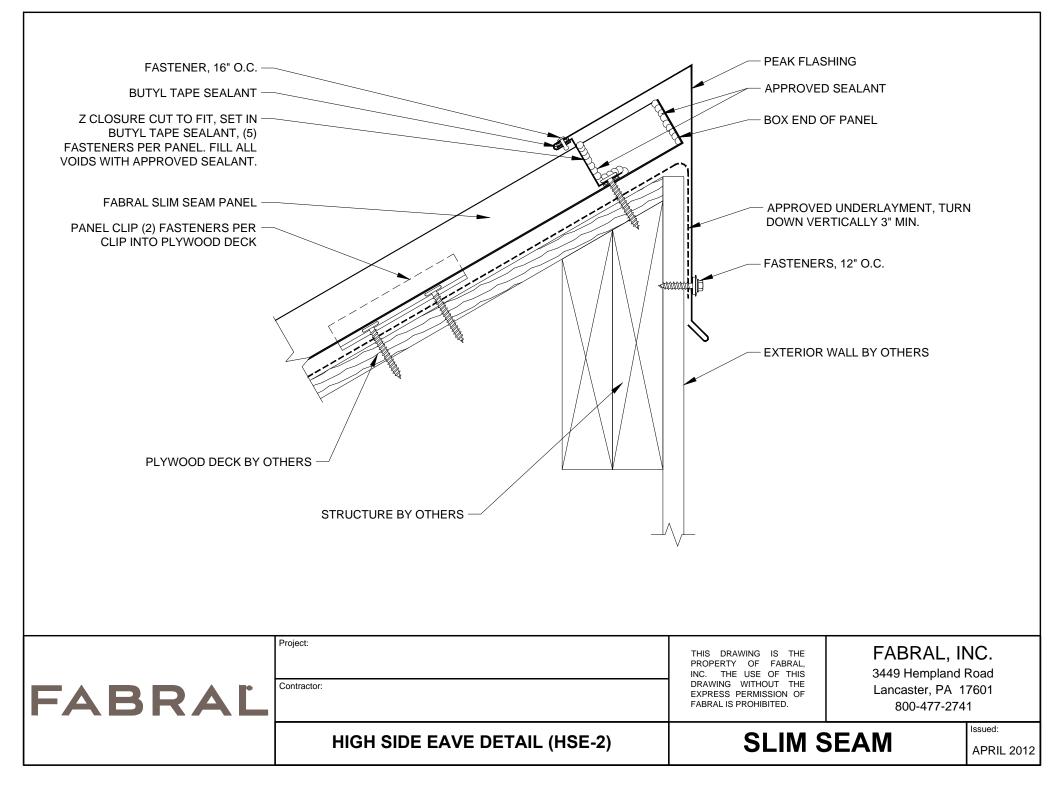

| FABRAĽ | HEADWALL DETAIL (HW-2)  |                                                                                                                                             |                                                                         | Issued:<br>APRIL 2012 |
|--------|-------------------------|---------------------------------------------------------------------------------------------------------------------------------------------|-------------------------------------------------------------------------|-----------------------|
|        | Project:<br>Contractor: | THIS DRAWING IS THE<br>PROPERTY OF FABRAL,<br>INC. THE USE OF THIS<br>DRAWING WITHOUT THE<br>EXPRESS PERMISSION OF<br>FABRAL IS PROHIBITED. | FABRAL, II<br>3449 Hempland<br>Lancaster, PA 1<br>800-477-274           | Road<br>7601          |
|        |                         | PLY                                                                                                                                         | WOOD DECK, BY OTHER                                                     | S                     |
|        |                         | PAN                                                                                                                                         | STENERS, (5) PER PANEL<br>NEL CLIP (2) FASTENERS<br>P INTO PLYWOOD DECK | PER                   |
|        |                         |                                                                                                                                             | TYL TAPE SEALANT                                                        |                       |
|        |                         | ZC                                                                                                                                          | LOSURE , CUT TO FIT                                                     |                       |
|        |                         | APF                                                                                                                                         | PROVED SEALANT                                                          |                       |
|        |                         |                                                                                                                                             | TYL TAPE SEALANT                                                        |                       |
|        |                         |                                                                                                                                             | PROVED SEALANT<br>STENER, 16" O.C.                                      |                       |
|        |                         | BO                                                                                                                                          | BRAL SLIM SEAM PANEL,<br>( END OF PANEL                                 |                       |
|        |                         | APF                                                                                                                                         | PROVED UNDERLAYMEN                                                      | г                     |
|        |                         | HEA                                                                                                                                         | ADWALL FLASHING                                                         |                       |
|        |                         | FAS                                                                                                                                         | STENERS, 12" O.C.                                                       |                       |
|        |                         | COL                                                                                                                                         | JNTERFLASHING                                                           |                       |
|        |                         | APF                                                                                                                                         | PROVED SEALANT                                                          |                       |
|        | 7                       |                                                                                                                                             |                                                                         |                       |