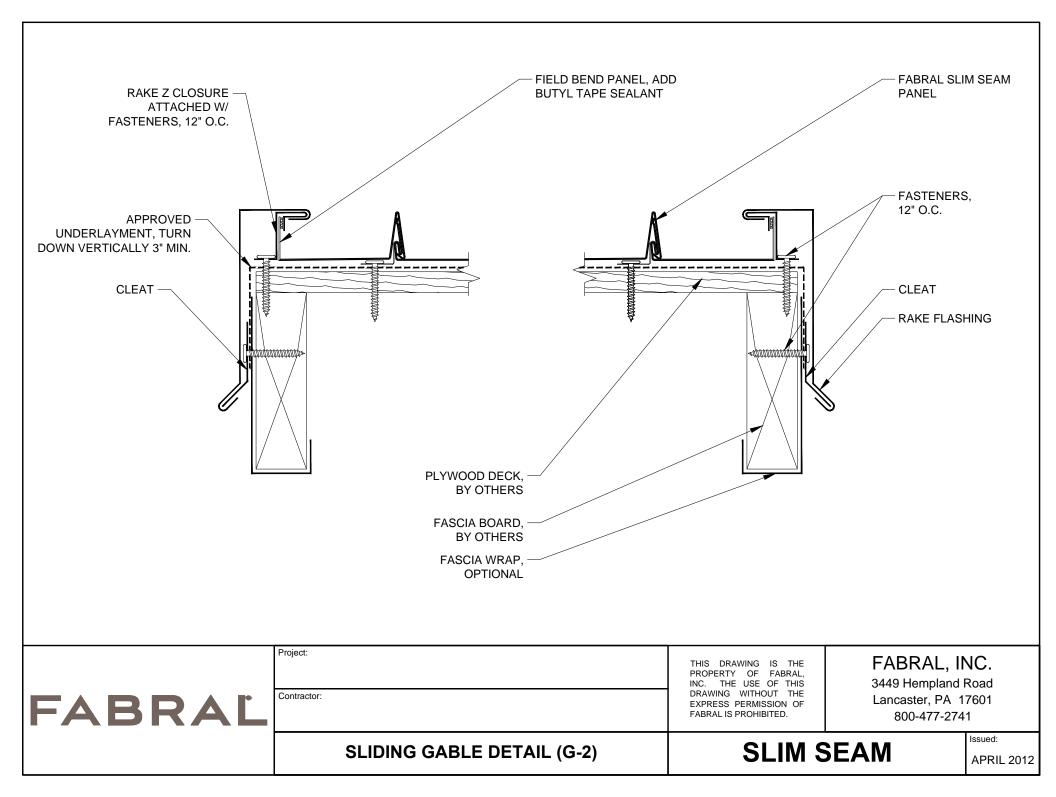

| FABRAĽ | HEADWALL DETAIL (HW-2)  |                                                                                                                                             |                                                                         | Issued:<br>APRIL 2012 |
|--------|-------------------------|---------------------------------------------------------------------------------------------------------------------------------------------|-------------------------------------------------------------------------|-----------------------|
|        | Project:<br>Contractor: | THIS DRAWING IS THE<br>PROPERTY OF FABRAL,<br>INC. THE USE OF THIS<br>DRAWING WITHOUT THE<br>EXPRESS PERMISSION OF<br>FABRAL IS PROHIBITED. | FABRAL, II<br>3449 Hempland<br>Lancaster, PA 1<br>800-477-274           | Road<br>7601          |
|        |                         | PLY                                                                                                                                         | WOOD DECK, BY OTHER                                                     | S                     |
|        |                         | PAN                                                                                                                                         | STENERS, (5) PER PANEL<br>NEL CLIP (2) FASTENERS<br>P INTO PLYWOOD DECK | PER                   |
|        |                         |                                                                                                                                             | TYL TAPE SEALANT                                                        |                       |
|        |                         | ZC                                                                                                                                          | LOSURE , CUT TO FIT                                                     |                       |
|        |                         | APF                                                                                                                                         | PROVED SEALANT                                                          |                       |
|        |                         |                                                                                                                                             | TYL TAPE SEALANT                                                        |                       |
|        |                         |                                                                                                                                             | PROVED SEALANT<br>STENER, 16" O.C.                                      |                       |
|        |                         | BO                                                                                                                                          | BRAL SLIM SEAM PANEL,<br>( END OF PANEL                                 |                       |
|        |                         | APF                                                                                                                                         | PROVED UNDERLAYMEN                                                      | г                     |
|        |                         | HEA                                                                                                                                         | ADWALL FLASHING                                                         |                       |
|        |                         | FAS                                                                                                                                         | STENERS, 12" O.C.                                                       |                       |
|        |                         | COL                                                                                                                                         | JNTERFLASHING                                                           |                       |
|        |                         | APF                                                                                                                                         | PROVED SEALANT                                                          |                       |
|        | 7                       |                                                                                                                                             |                                                                         |                       |