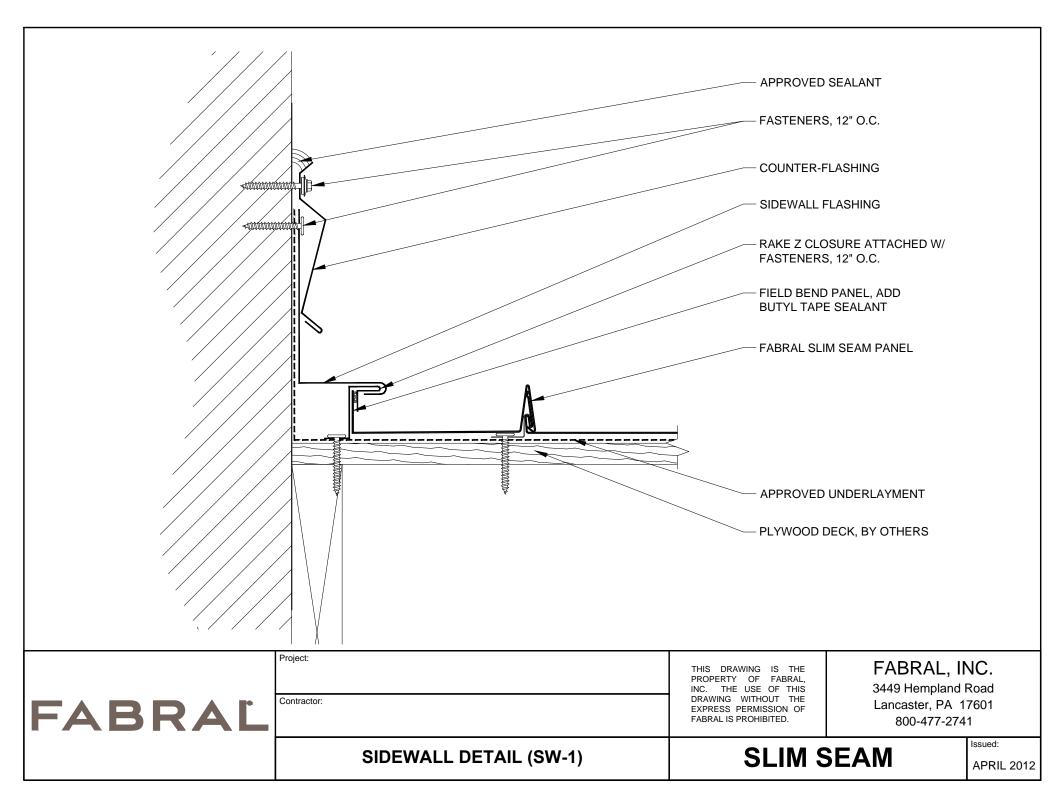

| FABRAĽ | HEADWALL DETAIL (HW-2)  |                                                                                                                                             |                                                                         | Issued:<br>APRIL 2012 |
|--------|-------------------------|---------------------------------------------------------------------------------------------------------------------------------------------|-------------------------------------------------------------------------|-----------------------|
|        | Project:<br>Contractor: | THIS DRAWING IS THE<br>PROPERTY OF FABRAL,<br>INC. THE USE OF THIS<br>DRAWING WITHOUT THE<br>EXPRESS PERMISSION OF<br>FABRAL IS PROHIBITED. | FABRAL, II<br>3449 Hempland<br>Lancaster, PA 1<br>800-477-274           | Road<br>7601          |
|        |                         | PLY                                                                                                                                         | WOOD DECK, BY OTHER                                                     | S                     |
|        |                         | PAN                                                                                                                                         | STENERS, (5) PER PANEL<br>NEL CLIP (2) FASTENERS<br>P INTO PLYWOOD DECK | PER                   |
|        |                         |                                                                                                                                             | TYL TAPE SEALANT                                                        |                       |
|        |                         | ZC                                                                                                                                          | LOSURE , CUT TO FIT                                                     |                       |
|        |                         | APF                                                                                                                                         | PROVED SEALANT                                                          |                       |
|        |                         |                                                                                                                                             | TYL TAPE SEALANT                                                        |                       |
|        |                         |                                                                                                                                             | PROVED SEALANT<br>STENER, 16" O.C.                                      |                       |
|        |                         | BO                                                                                                                                          | BRAL SLIM SEAM PANEL,<br>( END OF PANEL                                 |                       |
|        |                         | APF                                                                                                                                         | PROVED UNDERLAYMEN                                                      | г                     |
|        |                         | HEA                                                                                                                                         | ADWALL FLASHING                                                         |                       |
|        |                         | FAS                                                                                                                                         | STENERS, 12" O.C.                                                       |                       |
|        |                         | COL                                                                                                                                         | JNTERFLASHING                                                           |                       |
|        |                         | APF                                                                                                                                         | PROVED SEALANT                                                          |                       |
|        | 7                       |                                                                                                                                             |                                                                         |                       |