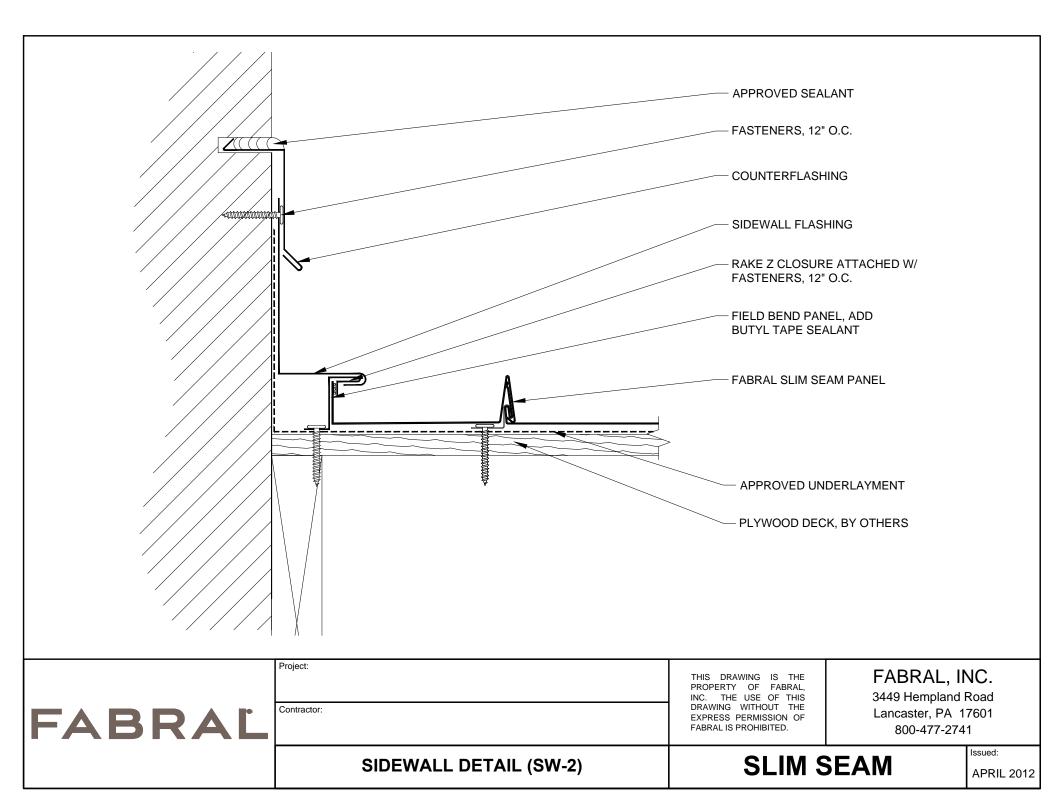

| FABRAĽ | HEADWALL DETAIL (HW-2)  |                                                                                                                                             |                                                                         | Issued:<br>APRIL 2012 |
|--------|-------------------------|---------------------------------------------------------------------------------------------------------------------------------------------|-------------------------------------------------------------------------|-----------------------|
|        | Project:<br>Contractor: | THIS DRAWING IS THE<br>PROPERTY OF FABRAL,<br>INC. THE USE OF THIS<br>DRAWING WITHOUT THE<br>EXPRESS PERMISSION OF<br>FABRAL IS PROHIBITED. | FABRAL, II<br>3449 Hempland<br>Lancaster, PA 1<br>800-477-274           | Road<br>7601          |
|        |                         | PLY                                                                                                                                         | WOOD DECK, BY OTHER                                                     | S                     |
|        |                         | PAN                                                                                                                                         | STENERS, (5) PER PANEL<br>NEL CLIP (2) FASTENERS<br>P INTO PLYWOOD DECK | PER                   |
|        |                         |                                                                                                                                             | TYL TAPE SEALANT                                                        |                       |
|        |                         | ZC                                                                                                                                          | LOSURE , CUT TO FIT                                                     |                       |
|        |                         | APF                                                                                                                                         | PROVED SEALANT                                                          |                       |
|        |                         |                                                                                                                                             | TYL TAPE SEALANT                                                        |                       |
|        |                         |                                                                                                                                             | PROVED SEALANT<br>STENER, 16" O.C.                                      |                       |
|        |                         | BO                                                                                                                                          | BRAL SLIM SEAM PANEL,<br>( END OF PANEL                                 |                       |
|        |                         | APF                                                                                                                                         | PROVED UNDERLAYMEN                                                      | г                     |
|        |                         | HEA                                                                                                                                         | ADWALL FLASHING                                                         |                       |
|        |                         | FAS                                                                                                                                         | STENERS, 12" O.C.                                                       |                       |
|        |                         | COL                                                                                                                                         | JNTERFLASHING                                                           |                       |
|        |                         | APF                                                                                                                                         | PROVED SEALANT                                                          |                       |
|        | 7                       |                                                                                                                                             |                                                                         |                       |