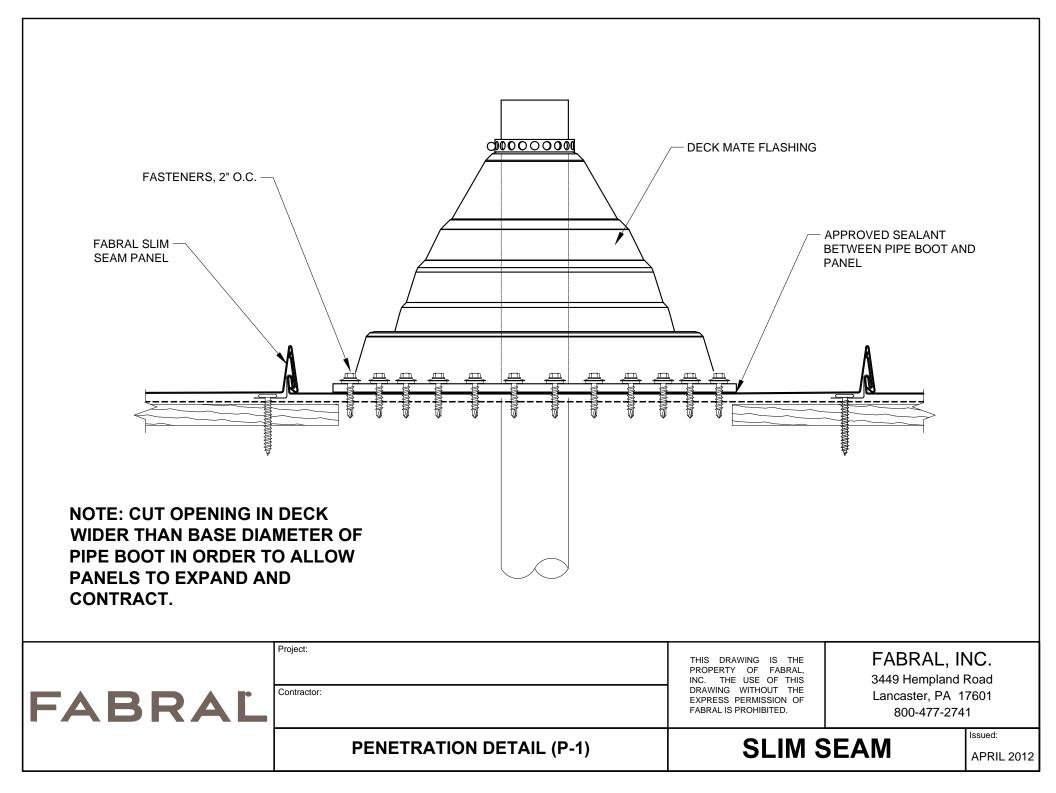

| FABRAĽ | HEADWALL DETAIL (HW-2)  |                                                                                                                                             |                                                                         | Issued:<br>APRIL 2012 |
|--------|-------------------------|---------------------------------------------------------------------------------------------------------------------------------------------|-------------------------------------------------------------------------|-----------------------|
|        | Project:<br>Contractor: | THIS DRAWING IS THE<br>PROPERTY OF FABRAL,<br>INC. THE USE OF THIS<br>DRAWING WITHOUT THE<br>EXPRESS PERMISSION OF<br>FABRAL IS PROHIBITED. | FABRAL, II<br>3449 Hempland<br>Lancaster, PA 1<br>800-477-274           | Road<br>7601          |
|        |                         | PLY                                                                                                                                         | WOOD DECK, BY OTHER                                                     | S                     |
|        |                         | PAN                                                                                                                                         | STENERS, (5) PER PANEL<br>NEL CLIP (2) FASTENERS<br>P INTO PLYWOOD DECK | PER                   |
|        |                         |                                                                                                                                             | TYL TAPE SEALANT                                                        |                       |
|        |                         | ZC                                                                                                                                          | LOSURE , CUT TO FIT                                                     |                       |
|        |                         | APF                                                                                                                                         | PROVED SEALANT                                                          |                       |
|        |                         |                                                                                                                                             | TYL TAPE SEALANT                                                        |                       |
|        |                         |                                                                                                                                             | PROVED SEALANT<br>STENER, 16" O.C.                                      |                       |
|        |                         | BO                                                                                                                                          | BRAL SLIM SEAM PANEL,<br>( END OF PANEL                                 |                       |
|        |                         | APF                                                                                                                                         | PROVED UNDERLAYMEN                                                      | г                     |
|        |                         | HEA                                                                                                                                         | ADWALL FLASHING                                                         |                       |
|        |                         | FAS                                                                                                                                         | STENERS, 12" O.C.                                                       |                       |
|        |                         | COL                                                                                                                                         | JNTERFLASHING                                                           |                       |
|        |                         | APF                                                                                                                                         | PROVED SEALANT                                                          |                       |
|        | 7                       |                                                                                                                                             |                                                                         |                       |