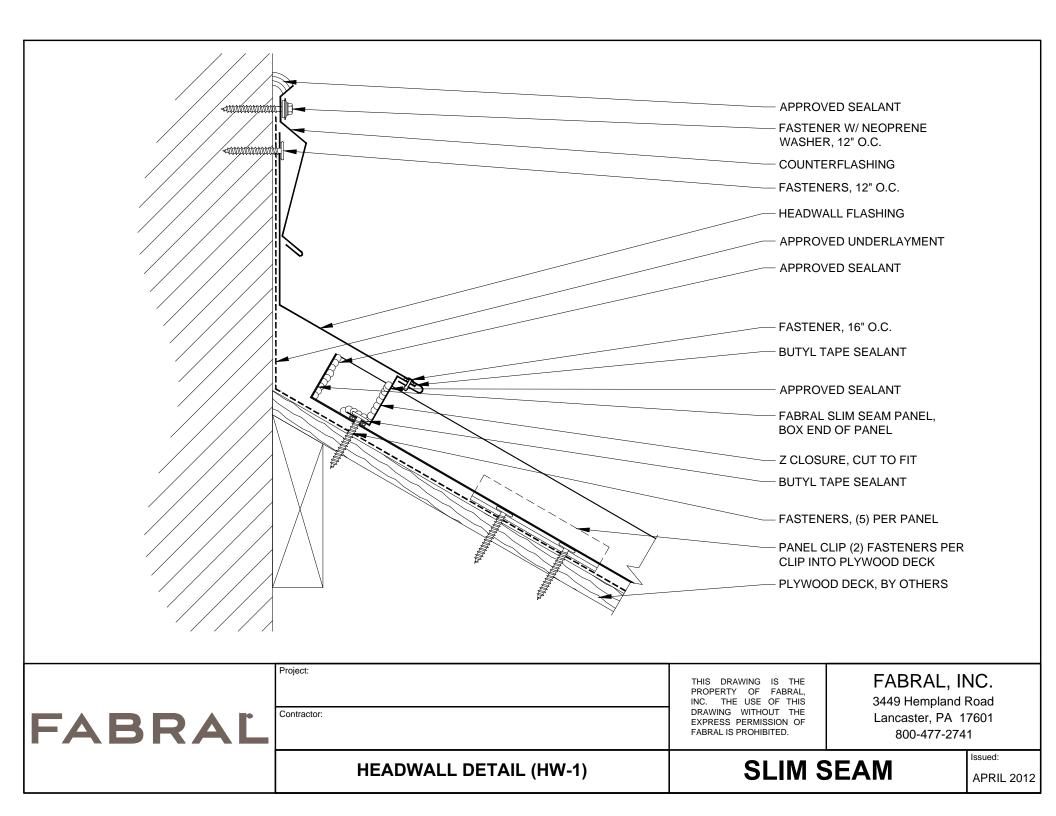

| FABRAĽ | HEADWALL DETAIL (HW-2)  |                                                                                                                                             |                                                                         | Issued:<br>APRIL 2012 |
|--------|-------------------------|---------------------------------------------------------------------------------------------------------------------------------------------|-------------------------------------------------------------------------|-----------------------|
|        | Project:<br>Contractor: | THIS DRAWING IS THE<br>PROPERTY OF FABRAL,<br>INC. THE USE OF THIS<br>DRAWING WITHOUT THE<br>EXPRESS PERMISSION OF<br>FABRAL IS PROHIBITED. | FABRAL, II<br>3449 Hempland<br>Lancaster, PA 1<br>800-477-274           | Road<br>7601          |
|        |                         | PLY                                                                                                                                         | WOOD DECK, BY OTHER                                                     | S                     |
|        |                         | PAN                                                                                                                                         | STENERS, (5) PER PANEL<br>NEL CLIP (2) FASTENERS<br>P INTO PLYWOOD DECK | PER                   |
|        |                         |                                                                                                                                             | TYL TAPE SEALANT                                                        |                       |
|        |                         | ZC                                                                                                                                          | LOSURE , CUT TO FIT                                                     |                       |
|        |                         | APF                                                                                                                                         | PROVED SEALANT                                                          |                       |
|        |                         |                                                                                                                                             | TYL TAPE SEALANT                                                        |                       |
|        |                         |                                                                                                                                             | PROVED SEALANT<br>STENER, 16" O.C.                                      |                       |
|        |                         | BO                                                                                                                                          | BRAL SLIM SEAM PANEL,<br>( END OF PANEL                                 |                       |
|        |                         | APF                                                                                                                                         | PROVED UNDERLAYMEN                                                      | г                     |
|        |                         | HEA                                                                                                                                         | ADWALL FLASHING                                                         |                       |
|        |                         | FAS                                                                                                                                         | STENERS, 12" O.C.                                                       |                       |
|        |                         | COL                                                                                                                                         | JNTERFLASHING                                                           |                       |
|        |                         | APF                                                                                                                                         | PROVED SEALANT                                                          |                       |
|        | 7                       |                                                                                                                                             |                                                                         |                       |