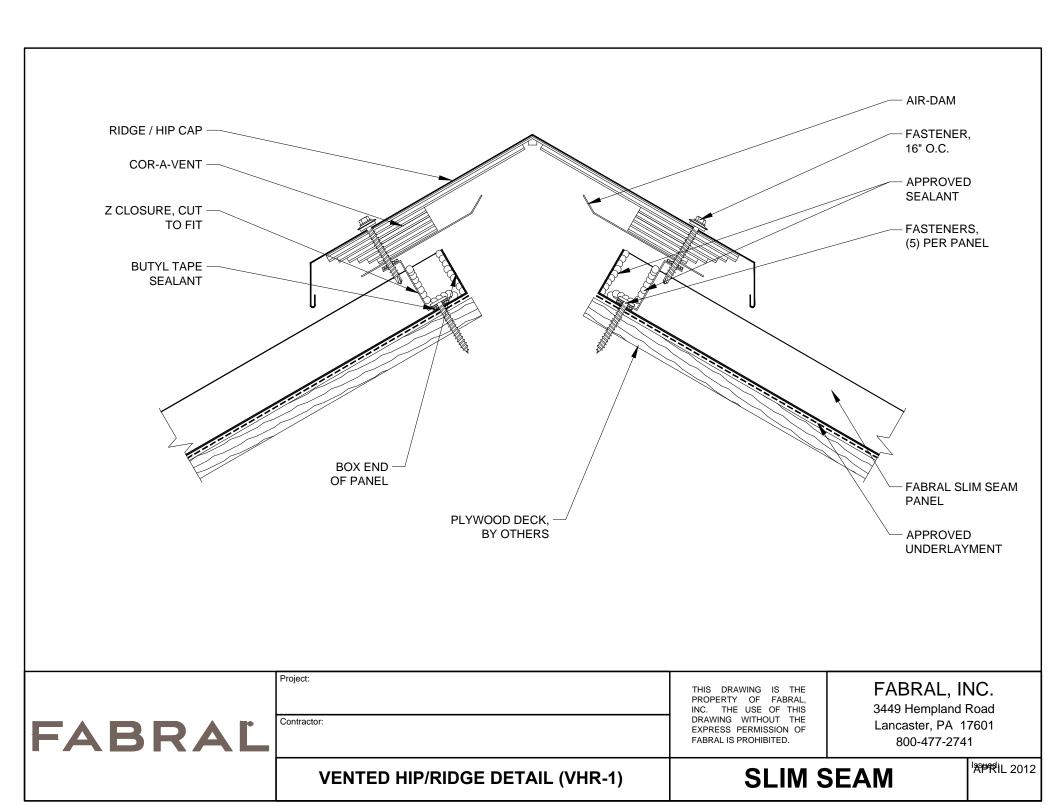

| FABRAĽ | HEADWALL DETAIL (HW-2)  |                                                                                                                                             |                                                                         | Issued:<br>APRIL 2012 |
|--------|-------------------------|---------------------------------------------------------------------------------------------------------------------------------------------|-------------------------------------------------------------------------|-----------------------|
|        | Project:<br>Contractor: | THIS DRAWING IS THE<br>PROPERTY OF FABRAL,<br>INC. THE USE OF THIS<br>DRAWING WITHOUT THE<br>EXPRESS PERMISSION OF<br>FABRAL IS PROHIBITED. | FABRAL, II<br>3449 Hempland<br>Lancaster, PA 1<br>800-477-274           | Road<br>7601          |
|        |                         | PLY                                                                                                                                         | WOOD DECK, BY OTHER                                                     | S                     |
|        |                         | PAN                                                                                                                                         | STENERS, (5) PER PANEL<br>NEL CLIP (2) FASTENERS<br>P INTO PLYWOOD DECK | PER                   |
|        |                         |                                                                                                                                             | TYL TAPE SEALANT                                                        |                       |
|        |                         | ZC                                                                                                                                          | LOSURE , CUT TO FIT                                                     |                       |
|        |                         | APF                                                                                                                                         | PROVED SEALANT                                                          |                       |
|        |                         |                                                                                                                                             | TYL TAPE SEALANT                                                        |                       |
|        |                         |                                                                                                                                             | PROVED SEALANT<br>STENER, 16" O.C.                                      |                       |
|        |                         | BO                                                                                                                                          | BRAL SLIM SEAM PANEL,<br>( END OF PANEL                                 |                       |
|        |                         | APF                                                                                                                                         | PROVED UNDERLAYMEN                                                      | г                     |
|        |                         | HEA                                                                                                                                         | ADWALL FLASHING                                                         |                       |
|        |                         | FAS                                                                                                                                         | STENERS, 12" O.C.                                                       |                       |
|        |                         | COL                                                                                                                                         | JNTERFLASHING                                                           |                       |
|        |                         | APF                                                                                                                                         | PROVED SEALANT                                                          |                       |
|        | 7                       |                                                                                                                                             |                                                                         |                       |