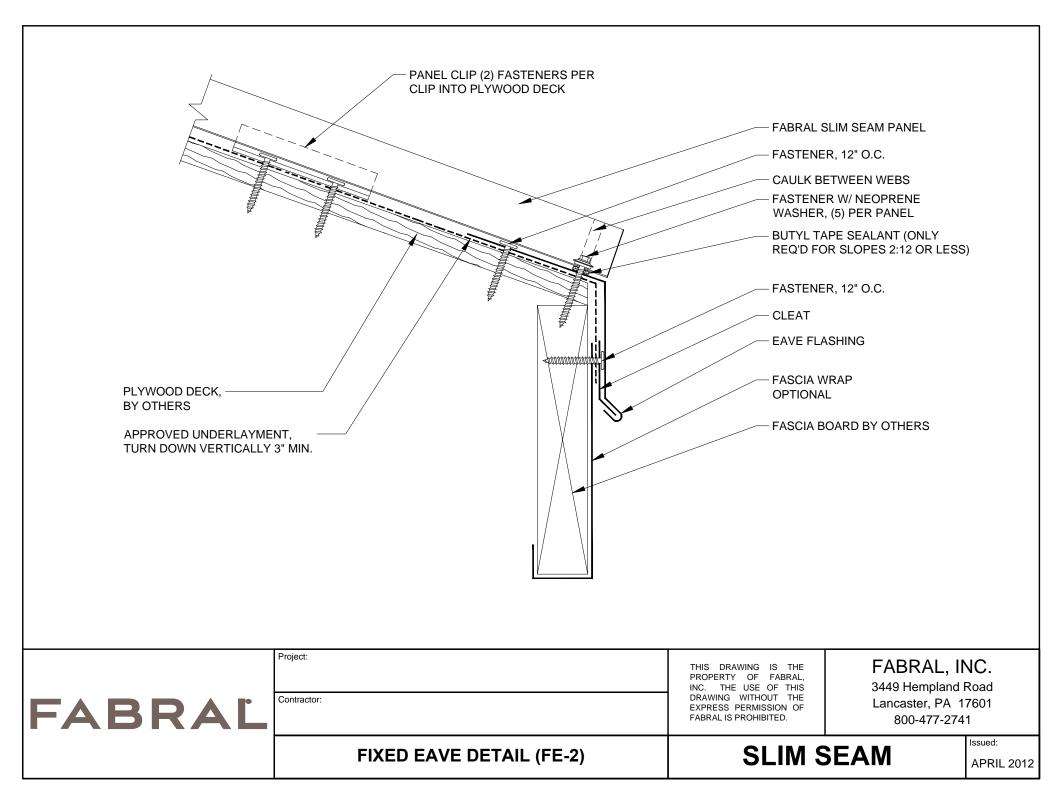

| FABRAĽ | HEADWALL DETAIL (HW-2)  |                                                                                                                                             |                                                                         | Issued:<br>APRIL 2012 |
|--------|-------------------------|---------------------------------------------------------------------------------------------------------------------------------------------|-------------------------------------------------------------------------|-----------------------|
|        | Project:<br>Contractor: | THIS DRAWING IS THE<br>PROPERTY OF FABRAL,<br>INC. THE USE OF THIS<br>DRAWING WITHOUT THE<br>EXPRESS PERMISSION OF<br>FABRAL IS PROHIBITED. | FABRAL, II<br>3449 Hempland<br>Lancaster, PA 1<br>800-477-274           | Road<br>7601          |
|        |                         | PLY                                                                                                                                         | WOOD DECK, BY OTHER                                                     | S                     |
|        |                         | PAN                                                                                                                                         | STENERS, (5) PER PANEL<br>NEL CLIP (2) FASTENERS<br>P INTO PLYWOOD DECK | PER                   |
|        |                         |                                                                                                                                             | TYL TAPE SEALANT                                                        |                       |
|        |                         | ZC                                                                                                                                          | LOSURE , CUT TO FIT                                                     |                       |
|        |                         | APF                                                                                                                                         | PROVED SEALANT                                                          |                       |
|        |                         |                                                                                                                                             | TYL TAPE SEALANT                                                        |                       |
|        |                         |                                                                                                                                             | PROVED SEALANT<br>STENER, 16" O.C.                                      |                       |
|        |                         | BO                                                                                                                                          | BRAL SLIM SEAM PANEL,<br>( END OF PANEL                                 |                       |
|        |                         | APF                                                                                                                                         | PROVED UNDERLAYMEN                                                      | г                     |
|        |                         | HEA                                                                                                                                         | ADWALL FLASHING                                                         |                       |
|        |                         | FAS                                                                                                                                         | STENERS, 12" O.C.                                                       |                       |
|        |                         | COL                                                                                                                                         | JNTERFLASHING                                                           |                       |
|        |                         | APF                                                                                                                                         | PROVED SEALANT                                                          |                       |
|        | 7                       |                                                                                                                                             |                                                                         |                       |