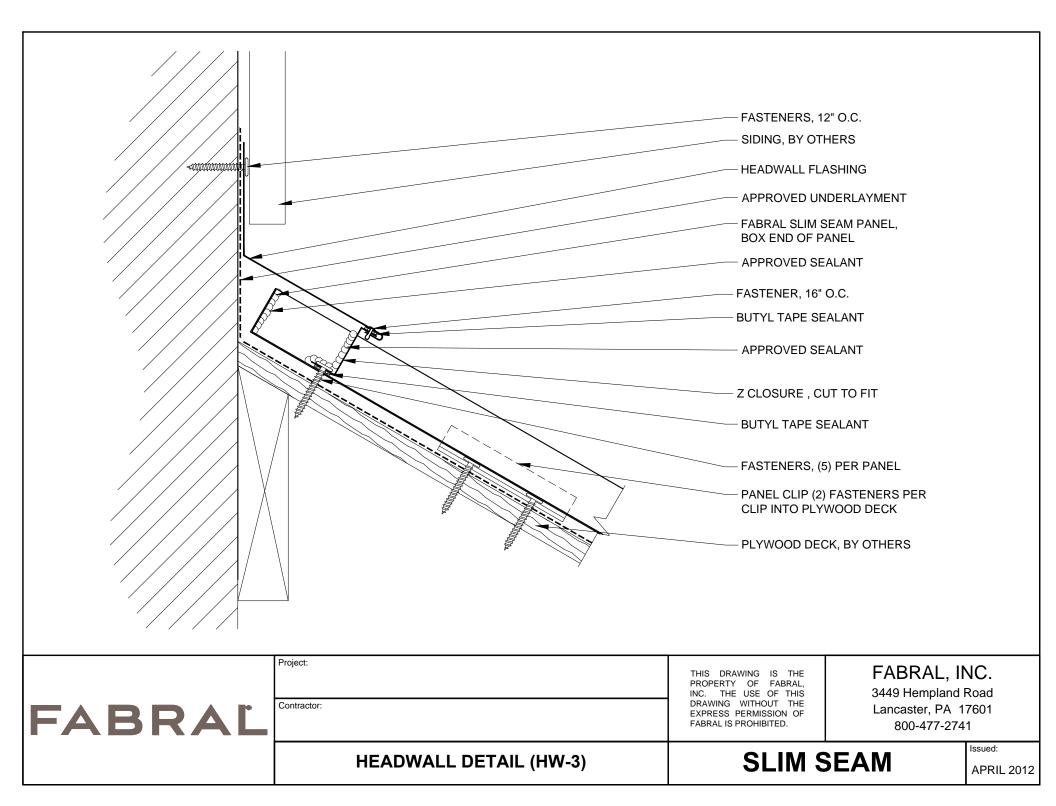

| FABRAĽ | HEADWALL DETAIL (HW-2)  |                                                                                                                                             |                                                                         | Issued:<br>APRIL 2012 |
|--------|-------------------------|---------------------------------------------------------------------------------------------------------------------------------------------|-------------------------------------------------------------------------|-----------------------|
|        | Project:<br>Contractor: | THIS DRAWING IS THE<br>PROPERTY OF FABRAL,<br>INC. THE USE OF THIS<br>DRAWING WITHOUT THE<br>EXPRESS PERMISSION OF<br>FABRAL IS PROHIBITED. | FABRAL, II<br>3449 Hempland<br>Lancaster, PA 1<br>800-477-274           | Road<br>7601          |
|        |                         | PLY                                                                                                                                         | WOOD DECK, BY OTHER                                                     | S                     |
|        |                         | PAN                                                                                                                                         | STENERS, (5) PER PANEL<br>NEL CLIP (2) FASTENERS<br>P INTO PLYWOOD DECK | PER                   |
|        |                         |                                                                                                                                             | TYL TAPE SEALANT                                                        |                       |
|        |                         | ZC                                                                                                                                          | LOSURE , CUT TO FIT                                                     |                       |
|        |                         | APF                                                                                                                                         | PROVED SEALANT                                                          |                       |
|        |                         |                                                                                                                                             | TYL TAPE SEALANT                                                        |                       |
|        |                         |                                                                                                                                             | PROVED SEALANT<br>STENER, 16" O.C.                                      |                       |
|        |                         | BO                                                                                                                                          | BRAL SLIM SEAM PANEL,<br>( END OF PANEL                                 |                       |
|        |                         | APF                                                                                                                                         | PROVED UNDERLAYMEN                                                      | г                     |
|        |                         | HEA                                                                                                                                         | ADWALL FLASHING                                                         |                       |
|        |                         | FAS                                                                                                                                         | STENERS, 12" O.C.                                                       |                       |
|        |                         | COL                                                                                                                                         | JNTERFLASHING                                                           |                       |
|        |                         | APF                                                                                                                                         | PROVED SEALANT                                                          |                       |
|        | 7                       |                                                                                                                                             |                                                                         |                       |