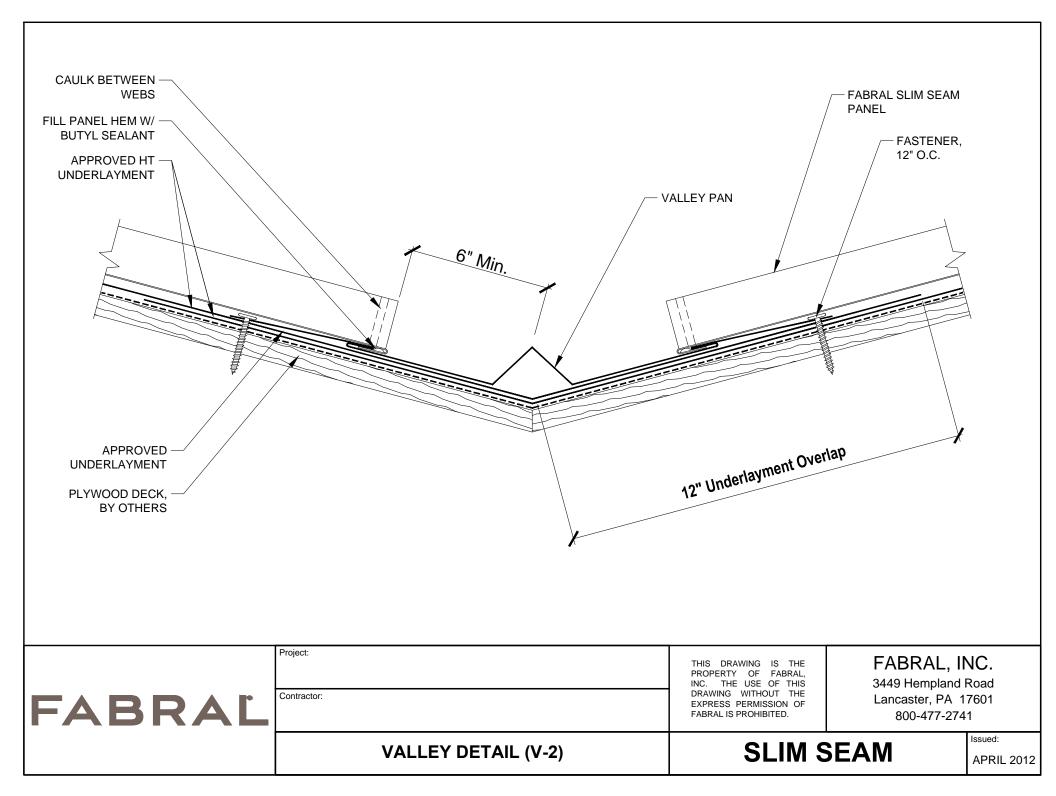

| FABRAĽ | HEADWALL DETAIL (HW-2)  |                                                                                                                                             |                                                                         | Issued:<br>APRIL 2012 |
|--------|-------------------------|---------------------------------------------------------------------------------------------------------------------------------------------|-------------------------------------------------------------------------|-----------------------|
|        | Project:<br>Contractor: | THIS DRAWING IS THE<br>PROPERTY OF FABRAL,<br>INC. THE USE OF THIS<br>DRAWING WITHOUT THE<br>EXPRESS PERMISSION OF<br>FABRAL IS PROHIBITED. | FABRAL, II<br>3449 Hempland<br>Lancaster, PA 1<br