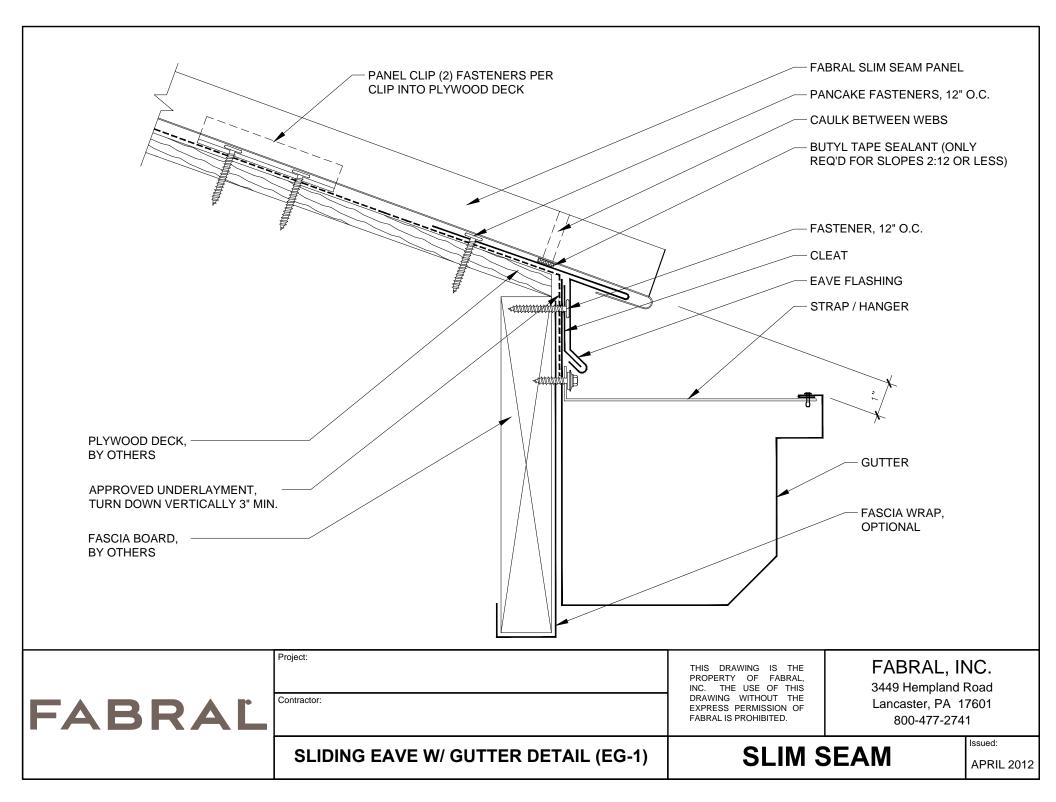

| FABRAĽ | HEADWALL DETAIL (HW-2)  |                                                                                                                                             |                                                                         | Issued:<br>APRIL 2012 |
|--------|-------------------------|---------------------------------------------------------------------------------------------------------------------------------------------|-------------------------------------------------------------------------|-----------------------|
|        | Project:<br>Contractor: | THIS DRAWING IS THE<br>PROPERTY OF FABRAL,<br>INC. THE USE OF THIS<br>DRAWING WITHOUT THE<br>EXPRESS PERMISSION OF<br>FABRAL IS PROHIBITED. | FABRAL, II<br>3449 Hempland<br>Lancaster, PA 1<br>8