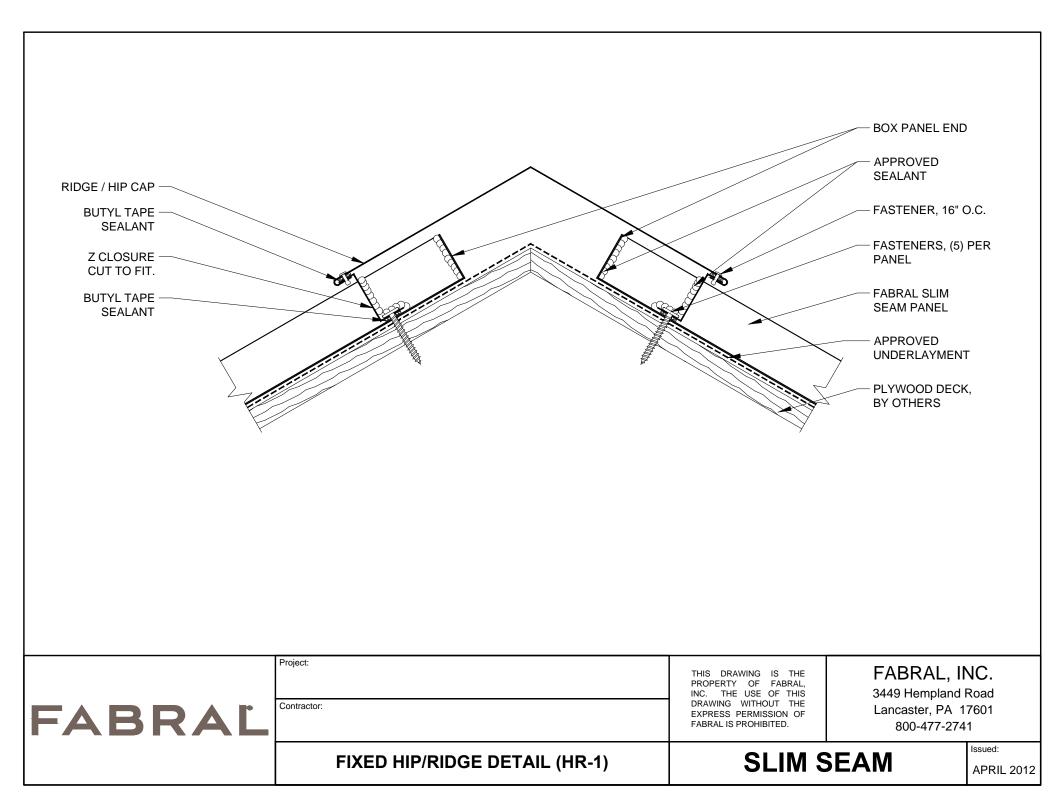

| FABRAĽ | HEADWALL DETAIL (HW-2)  |                                                                                                                                             |                                                                         | Issued:<br>APRIL 2012 |
|--------|-------------------------|---------------------------------------------------------------------------------------------------------------------------------------------|-------------------------------------------------------------------------|-----------------------|
|        | Project:<br>Contractor: | THIS DRAWING IS THE<br>PROPERTY OF FABRAL,<br>INC. THE USE OF THIS<br>DRAWING WITHOUT THE<br>EXPRESS PERMISSION OF<br>FABRAL IS PROHIBITED. | FABRAL, II<br>3449 Hempland<br>Lancaster, PA 1<br>800-477-274           | Road<br>7601          |
|        |                         | PLY                                                                                                                                         | WOOD DECK, BY OTHER                                                     | S                     |
|        |                         | PAN                                                                                                                                         | STENERS, (5) PER PANEL<br>NEL CLIP (2) FASTENERS<br>P INTO PLYWOOD DECK | PER                   |
|        |                         |                                                                                                                                             | TYL TAPE SEALANT                                                        |                       |
|        |                         | ZC                                                                                                                                          | LOSURE , CUT TO FIT                                                     |                       |
|        |                         | APF                                                                                                                                         | PROVED SEALANT                                                          |                       |
|        |                         |                                                                                                                                             | TYL TAPE SEALANT                                                        |                       |
|        |                         |                                                                                                                                             | PROVED SEALANT<br>STENER, 16" O.C.                                      |                       |
|        |                         | BO                                                                                                                                          | BRAL SLIM SEAM PANEL,<br>( END OF PANEL                                 |                       |
|        |                         | APF                                                                                                                                         | PROVED UNDERLAYMEN                                                      | г                     |
|        |                         | HEA                                                                                                                                         | ADWALL FLASHING                                                         |                       |
|        |                         | FAS                                                                                                                                         | STENERS, 12" O.C.                                                       |                       |
|        |                         | COL                                                                                                                                         | JNTERFLASHING                                                           |                       |
|        |                         | APF                                                                                                                                         | PROVED SEALANT                                                          |                       |
|        | 7                       |                                                                                                                                             |                                                                         |                       |