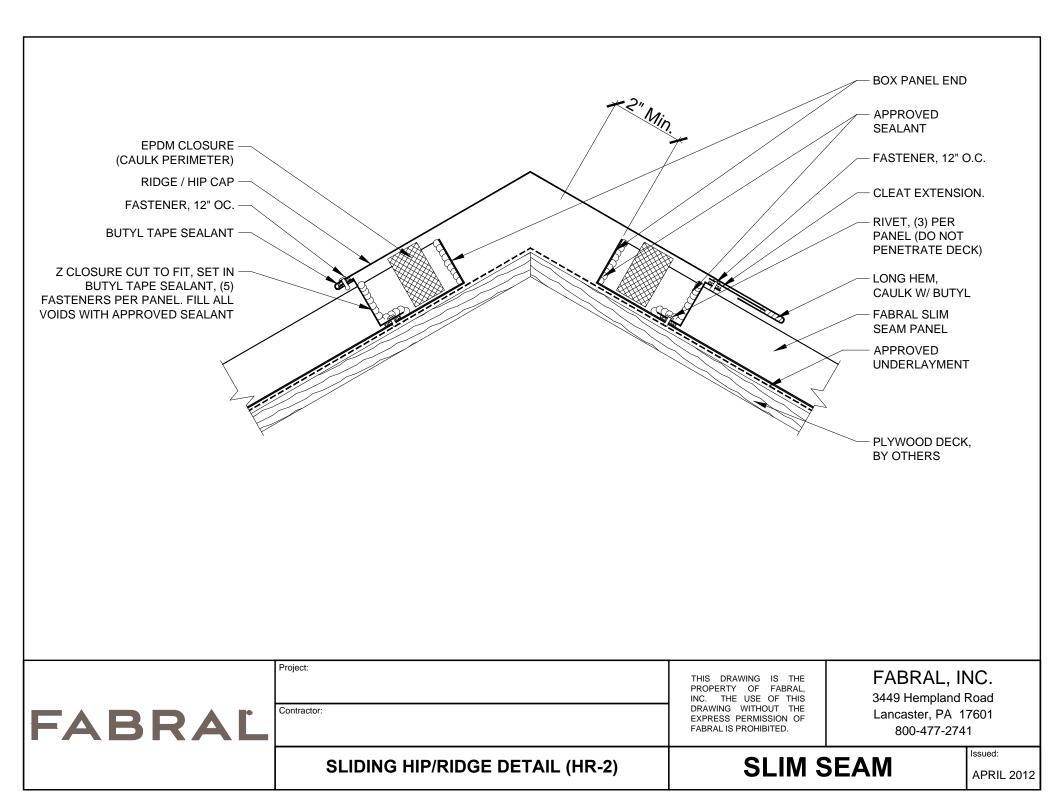

| FABRAĽ | HEADWALL DETAIL (HW-2)  |                                                                                                                                             |                                                                         | Issued:<br>APRIL 2012 |
|--------|-------------------------|---------------------------------------------------------------------------------------------------------------------------------------------|-------------------------------------------------------------------------|-----------------------|
|        | Project:<br>Contractor: | THIS DRAWING IS THE<br>PROPERTY OF FABRAL,<br>INC. THE USE OF THIS<br>DRAWING WITHOUT THE<br>EXPRESS PERMISSION OF<br>FABRAL IS PROHIBITED. | FABRAL, II<br>3449 Hempland<br>Lancaster, PA 1<br>800-477-274           | Road<br>7601          |
|        |                         | PLY                                                                                                                                         | WOOD DECK, BY OTHER                                                     | S                     |
|        |                         | PAN                                                                                                                                         | STENERS, (5) PER PANEL<br>NEL CLIP (2) FASTENERS<br>P INTO PLYWOOD DECK | PER                   |
|        |                         |                                                                                                                                             | TYL TAPE SEALANT                                                        |                       |
|        |                         | ZC                                                                                                                                          | LOSURE , CUT TO FIT                                                     |                       |
|        |                         | APF                                                                                                                                         | PROVED SEALANT                                                          |                       |
|        |                         |                                                                                                                                             | TYL TAPE SEALANT                                                        |                       |
|        |                         |                                                                                                                                             | PROVED SEALANT<br>STENER, 16" O.C.                                      |                       |
|        |                         | BO                                                                                                                                          | BRAL SLIM SEAM PANEL,<br>( END OF PANEL                                 |                       |
|        |                         | APF                                                                                                                                         | PROVED UNDERLAYMEN                                                      | г                     |
|        |                         | HEA                                                                                                                                         | ADWALL FLASHING                                                         |                       |
|        |                         | FAS                                                                                                                                         | STENERS, 12" O.C.                                                       |                       |
|        |                         | COL                                                                                                                                         | JNTERFLASHING                                                           |                       |
|        |                         | APF                                                                                                                                         | PROVED SEALANT                                                          |                       |
|        | 7                       |                                                                                                                                             |                                                                         |                       |