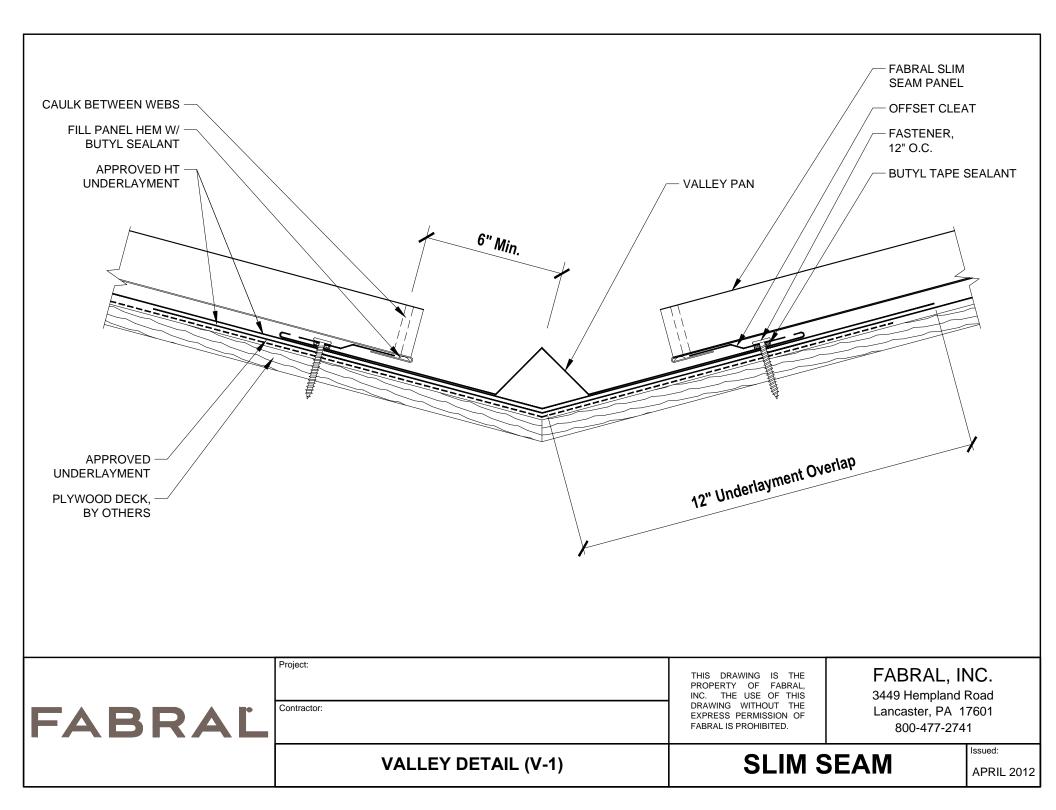

| FABRAĽ | HEADWALL DETAIL (HW-2)  |                                                                                                                                             |                                                                         | Issued:<br>APRIL 2012 |
|--------|-------------------------|---------------------------------------------------------------------------------------------------------------------------------------------|-------------------------------------------------------------------------|-----------------------|
|        | Project:<br>Contractor: | THIS DRAWING IS THE<br>PROPERTY OF FABRAL,<br>INC. THE USE OF THIS<br>DRAWING WITHOUT THE<br>EXPRESS PERMISSION OF<br>FABRAL IS PROHIBITED. | FABRAL, II<br>3449 Hempland<br>Lancaster, PA 1<br>800-477-274           | Road<br>7601          |
|        |                         | PLY                                                                                                                                         | WOOD DECK, BY OTHER                                                     | S                     |
|        |                         | PAN                                                                                                                                         | STENERS, (5) PER PANEL<br>NEL CLIP (2) FASTENERS<br>P INTO PLYWOOD DECK | PER                   |
|        |                         |                                                                                                                                             | TYL TAPE SEALANT                                                        |                       |
|        |                         | ZC                                                                                                                                          | LOSURE , CUT TO FIT                                                     |                       |
|        |                         | APF                                                                                                                                         | PROVED SEALANT                                                          |                       |
|        |                         |                                                                                                                                             | TYL TAPE SEALANT                                                        |                       |
|        |                         |                                                                                                                                             | PROVED SEALANT<br>STENER, 16" O.C.                                      |                       |
|        |                         | BO                                                                                                                                          | BRAL SLIM SEAM PANEL,<br>( END OF PANEL                                 |                       |
|        |                         | APF                                                                                                                                         | PROVED UNDERLAYMEN                                                      | г                     |
|        |                         | HEA                                                                                                                                         | ADWALL FLASHING                                                         |                       |
|        |                         | FAS                                                                                                                                         | STENERS, 12" O.C.                                                       |                       |
|        |                         | COL                                                                                                                                         | JNTERFLASHING                                                           |                       |
|        |                         | APF                                                                                                                                         | PROVED SEALANT                                                          |                       |
|        | 7                       |                                                                                                                                             |                                                                         |                       |