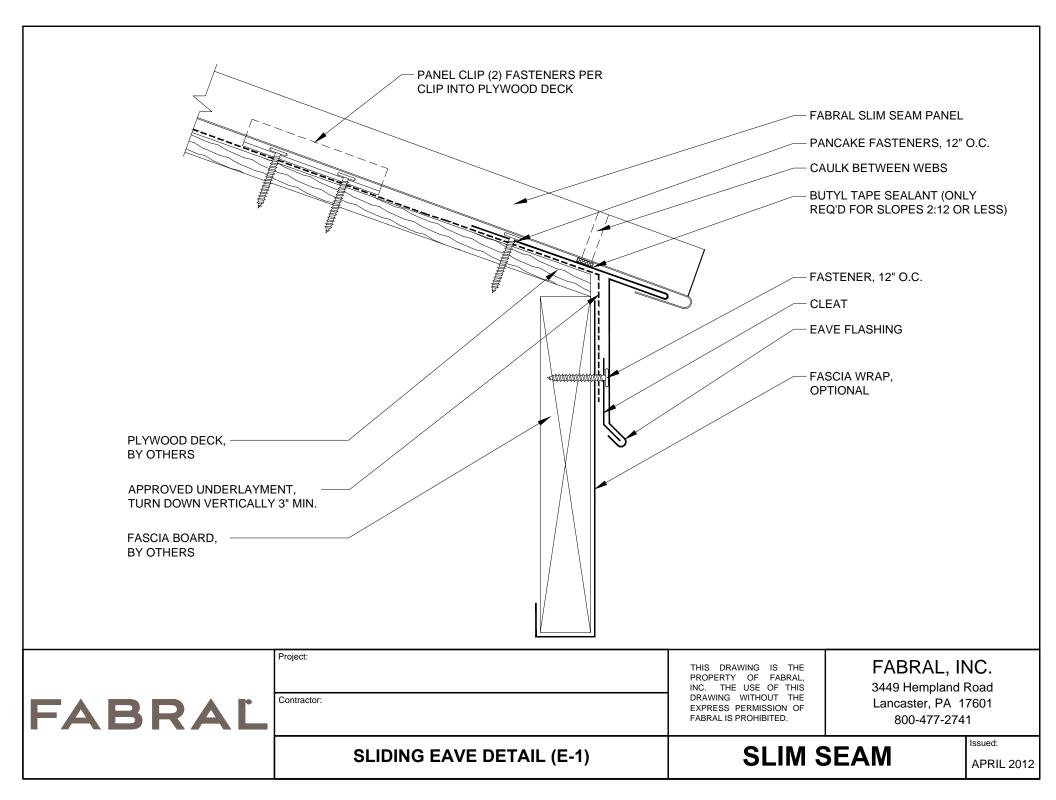

| FABRAĽ | HEADWALL DETAIL (HW-2)  |                                                                                                                                             |                                                                         | Issued:<br>APRIL 2012 |
|--------|-------------------------|---------------------------------------------------------------------------------------------------------------------------------------------|-------------------------------------------------------------------------|-----------------------|
|        | Project:<br>Contractor: | THIS DRAWING IS THE<br>PROPERTY OF FABRAL,<br>INC. THE USE OF THIS<br>DRAWING WITHOUT THE<br>EXPRESS PERMISSION OF<br>FABRAL IS PROHIBITED. | FABRAL, II<br>3449 Hempland<br>Lancaster, PA 1<br>800