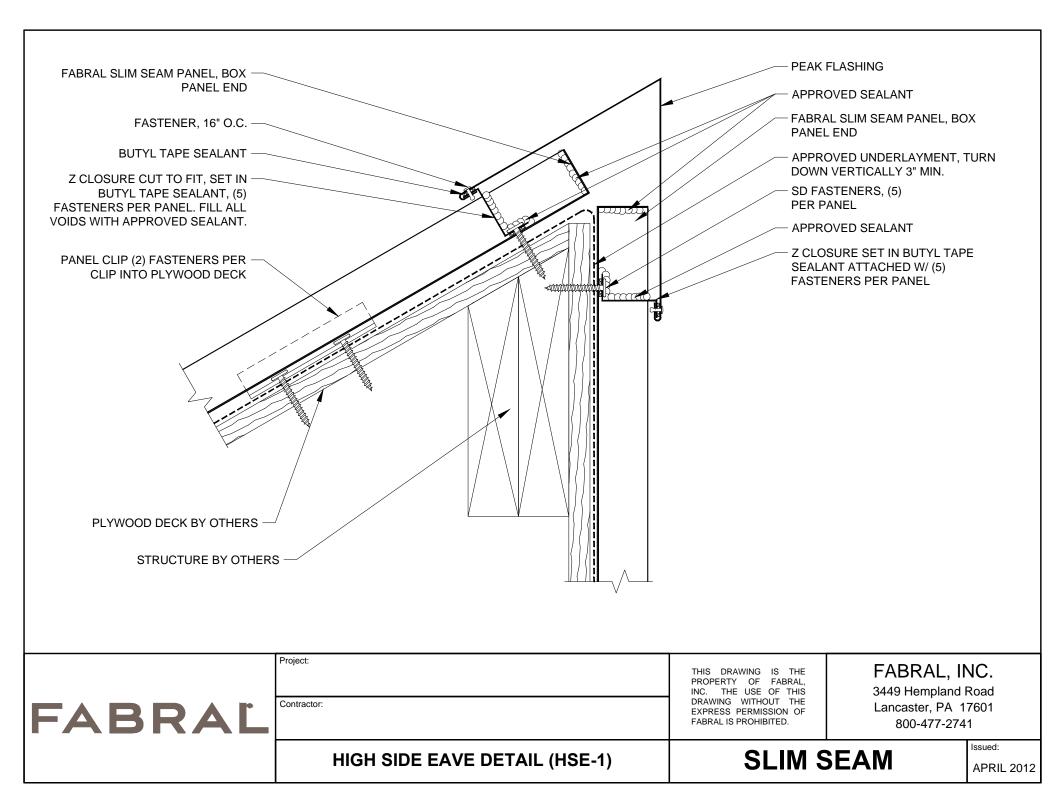

| FABRAĽ | HEADWALL DETAIL (HW-2)  |                                                                                                                                             |                                                                         | Issued:<br>APRIL 2012 |
|--------|-------------------------|---------------------------------------------------------------------------------------------------------------------------------------------|-------------------------------------------------------------------------|-----------------------|
|        | Project:<br>Contractor: | THIS DRAWING IS THE<br>PROPERTY OF FABRAL,<br>INC. THE USE OF THIS<br>DRAWING WITHOUT THE<br>EXPRESS PERMISSION OF<br>FABRAL IS PROHIBITED. | FABRAL, II<br>3449 Hempland<br>Lancaster, PA 1<br>800-477-274           | Road<br>7601          |
|        |                         | PLY                                                                                                                                         | WOOD DECK, BY OTHER                                                     | S                     |
|        |                         | PAN                                                                                                                                         | STENERS, (5) PER PANEL<br>NEL CLIP (2) FASTENERS<br>P INTO PLYWOOD DECK | PER                   |
|        |                         |                                                                                                                                             | TYL TAPE SEALANT                                                        |                       |
|        |                         | ZC                                                                                                                                          | LOSURE , CUT TO FIT                                                     |                       |
|        |                         | APF                                                                                                                                         | PROVED SEALANT                                                          |                       |
|        |                         |                                                                                                                                             | TYL TAPE SEALANT                                                        |                       |
|        |                         |                                                                                                                                             | PROVED SEALANT<br>STENER, 16" O.C.                                      |                       |
|        |                         | BO                                                                                                                                          | BRAL SLIM SEAM PANEL,<br>( END OF PANEL                                 |                       |
|        |                         | APF                                                                                                                                         | PROVED UNDERLAYMEN                                                      | г                     |
|        |                         | HEA                                                                                                                                         | ADWALL FLASHING                                                         |                       |
|        |                         | FAS                                                                                                                                         | STENERS, 12" O.C.                                                       |                       |
|        |                         | COL                                                                                                                                         | JNTERFLASHING                                                           |                       |
|        |                         | APF                                                                                                                                         | PROVED SEALANT                                                          |                       |
|        | 7                       |                                                                                                                                             |                                                                         |                       |