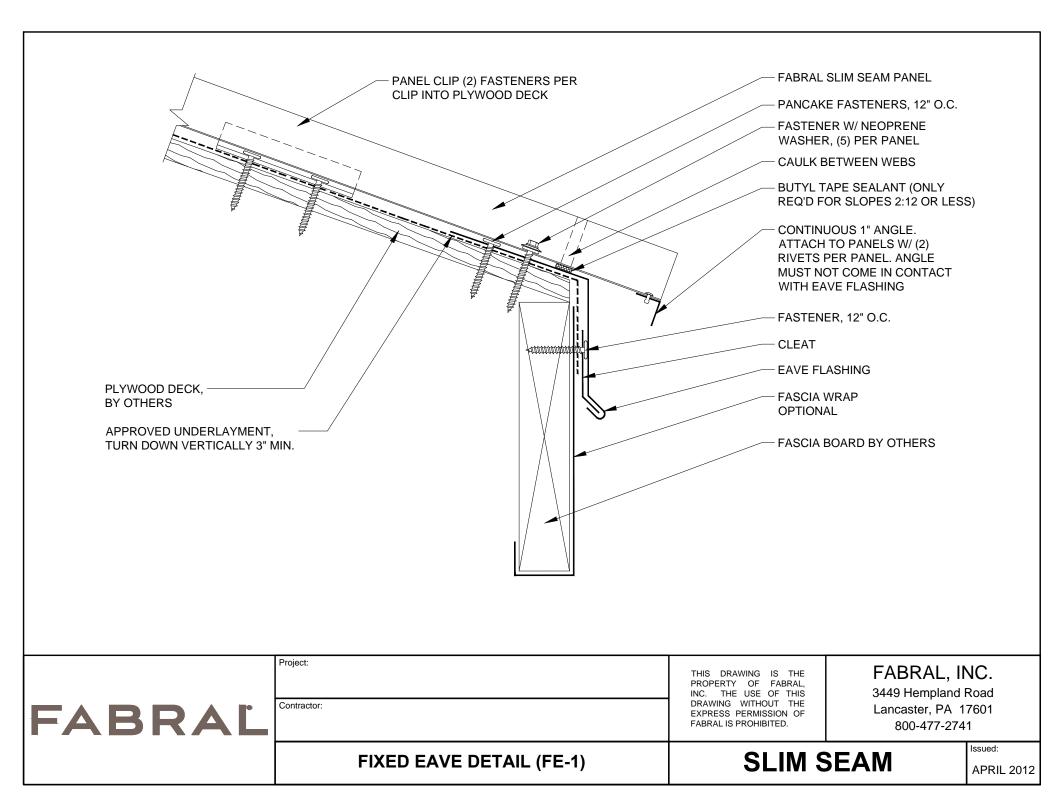

| FABRAĽ | HEADWALL DETAIL (HW-2)  |                                                                                                                                             |                                                                         | Issued:<br>APRIL 2012 |
|--------|-------------------------|---------------------------------------------------------------------------------------------------------------------------------------------|-------------------------------------------------------------------------|-----------------------|
|        | Project:<br>Contractor: | THIS DRAWING IS THE<br>PROPERTY OF FABRAL,<br>INC. THE USE OF THIS<br>DRAWING WITHOUT THE<br>EXPRESS PERMISSION OF<br>FABRAL IS PROHIBITED. | FABRAL, II<br>3449 Hempland<br>Lancaster, PA 1<br>800-477-274           | Road<br>7601          |
|        |                         | PLY                                                                                                                                         | WOOD DECK, BY OTHER                                                     | S                     |
|        |                         | PAN                                                                                                                                         | STENERS, (5) PER PANEL<br>NEL CLIP (2) FASTENERS<br>P INTO PLYWOOD DECK | PER                   |
|        |                         |                                                                                                                                             | TYL TAPE SEALANT                                                        |                       |
|        |                         | ZC                                                                                                                                          | LOSURE , CUT TO FIT                                                     |                       |
|        |                         | APF                                                                                                                                         | PROVED SEALANT                                                          |                       |
|        |                         |                                                                                                                                             | TYL TAPE SEALANT                                                        |                       |
|        |                         |                                                                                                                                             | PROVED SEALANT<br>STENER, 16" O.C.                                      |                       |
|        |                         | BO                                                                                                                                          | BRAL SLIM SEAM PANEL,<br>( END OF PANEL                                 |                       |
|        |                         | APF                                                                                                                                         | PROVED UNDERLAYMEN                                                      | г                     |
|        |                         | HEA                                                                                                                                         | ADWALL FLASHING                                                         |                       |
|        |                         | FAS                                                                                                                                         | STENERS, 12" O.C.                                                       |                       |
|        |                         | COL                                                                                                                                         | JNTERFLASHING                                                           |                       |
|        |                         | APF                                                                                                                                         | PROVED SEALANT                                                          |                       |
|        | 7                       |                                                                                                                                             |                                                                         |                       |