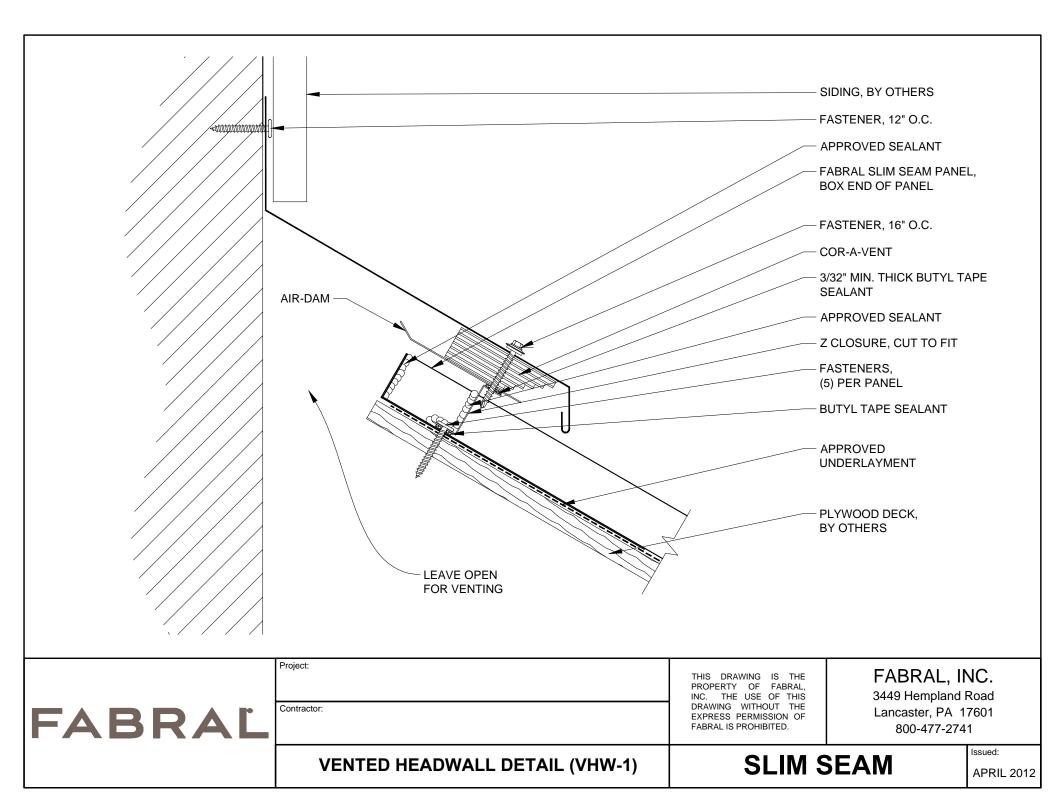

| FABRAĽ | HEADWALL DETAIL (HW-2)  |                                                                                                                                             |                                                                         | Issued:<br>APRIL 2012 |
|--------|-------------------------|---------------------------------------------------------------------------------------------------------------------------------------------|-------------------------------------------------------------------------|-----------------------|
|        | Project:<br>Contractor: | THIS DRAWING IS THE<br>PROPERTY OF FABRAL,<br>INC. THE USE OF THIS<br>DRAWING WITHOUT THE<br>EXPRESS PERMISSION OF<br>FABRAL IS PROHIBITED. | FABRAL, II<br>3449 Hempland<br>Lancaster, PA 1<br>800-477-274           | Road<br>7601          |
|        |                         | PLY                                                                                                                                         | WOOD DECK, BY OTHER                                                     | S                     |
|        |                         | PAN                                                                                                                                         | STENERS, (5) PER PANEL<br>NEL CLIP (2) FASTENERS<br>P INTO PLYWOOD DECK | PER                   |
|        |                         |                                                                                                                                             | TYL TAPE SEALANT                                                        |                       |
|        |                         | ZC                                                                                                                                          | LOSURE , CUT TO FIT                                                     |                       |
|        |                         | APF                                                                                                                                         | PROVED SEALANT                                                          |                       |
|        |                         |                                                                                                                                             | TYL TAPE SEALANT                                                        |                       |
|        |                         |                                                                                                                                             | PROVED SEALANT<br>STENER, 16" O.C.                                      |                       |
|        |                         | BO                                                                                                                                          | BRAL SLIM SEAM PANEL,<br>( END OF PANEL                                 |                       |
|        |                         | APF                                                                                                                                         | PROVED UNDERLAYMEN                                                      | г                     |
|        |                         | HEA                                                                                                                                         | ADWALL FLASHING                                                         |                       |
|        |                         | FAS                                                                                                                                         | STENERS, 12" O.C.                                                       |                       |
|        |                         | COL                                                                                                                                         | JNTERFLASHING                                                           |                       |
|        |                         | APF                                                                                                                                         | PROVED SEALANT                                                          |                       |
|        | 7                       |                                                                                                                                             |                                                                         |                       |