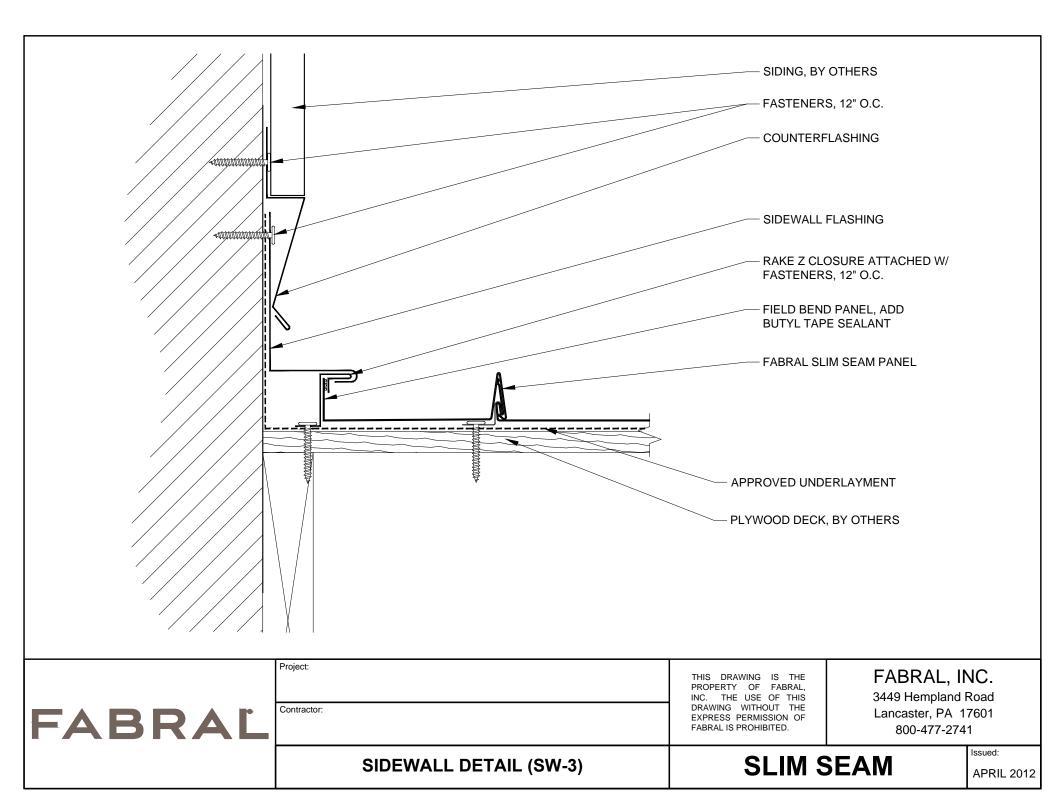

| FABRAĽ | HEADWALL DETAIL (HW-2)  |                                                                                                                                             |                                                                         | Issued:<br>APRIL 2012 |
|--------|-------------------------|---------------------------------------------------------------------------------------------------------------------------------------------|-------------------------------------------------------------------------|-----------------------|
|        | Project:<br>Contractor: | THIS DRAWING IS THE<br>PROPERTY OF FABRAL,<br>INC. THE USE OF THIS<br>DRAWING WITHOUT THE<br>EXPRESS PERMISSION OF<br>FABRAL IS PROHIBITED. | FABRAL, II<br>3449 Hempland<br>Lancaster, PA 1<br>800-477-274           | Road<br>7601          |
|        |                         | PLY                                                                                                                                         | WOOD DECK, BY OTHER                                                     | S                     |
|        |                         | PAN                                                                                                                                         | STENERS, (5) PER PANEL<br>NEL CLIP (2) FASTENERS<br>P INTO PLYWOOD DECK | PER                   |
|        |                         |                                                                                                                                             | TYL TAPE SEALANT                                                        |                       |
|        |                         | ZC                                                                                                                                          | LOSURE , CUT TO FIT                                                     |                       |
|        |                         | APF                                                                                                                                         | PROVED SEALANT                                                          |                       |
|        |                         |                                                                                                                                             | TYL TAPE SEALANT                                                        |                       |
|        |                         |                                                                                                                                             | PROVED SEALANT<br>STENER, 16" O.C.                                      |                       |
|        |                         | BO                                                                                                                                          | BRAL SLIM SEAM PANEL,<br>( END OF PANEL                                 |                       |
|        |                         | APF                                                                                                                                         | PROVED UNDERLAYMEN                                                      | г                     |
|        |                         | HEA                                                                                                                                         | ADWALL FLASHING                                                         |                       |
|        |                         | FAS                                                                                                                                         | STENERS, 12" O.C.                                                       |                       |
|        |                         | COL                                                                                                                                         | JNTERFLASHING                                                           |                       |
|        |                         | APF                                                                                                                                         | PROVED SEALANT                                                          |                       |
|        | 7                       |                                                                                                                                             |                                                                         |                       |