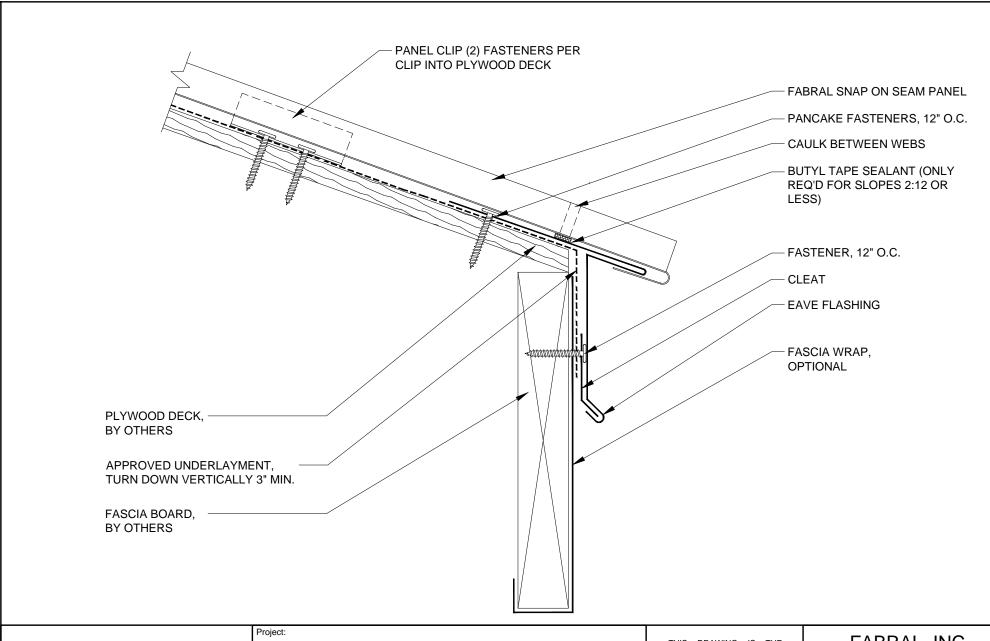

FABRAL, INC. 3449 Hempland Road Lancaster, PA 17601

800-477-2741

**SLIDING EAVE DETAIL (E-1)** 

**SNAP-ON-SEAM** 

Issued:

| FA | B | R | A | 8 |
|----|---|---|---|---|
|----|---|---|---|---|

| Project:    |  |  |  |
|-------------|--|--|--|
| Contractor: |  |  |  |