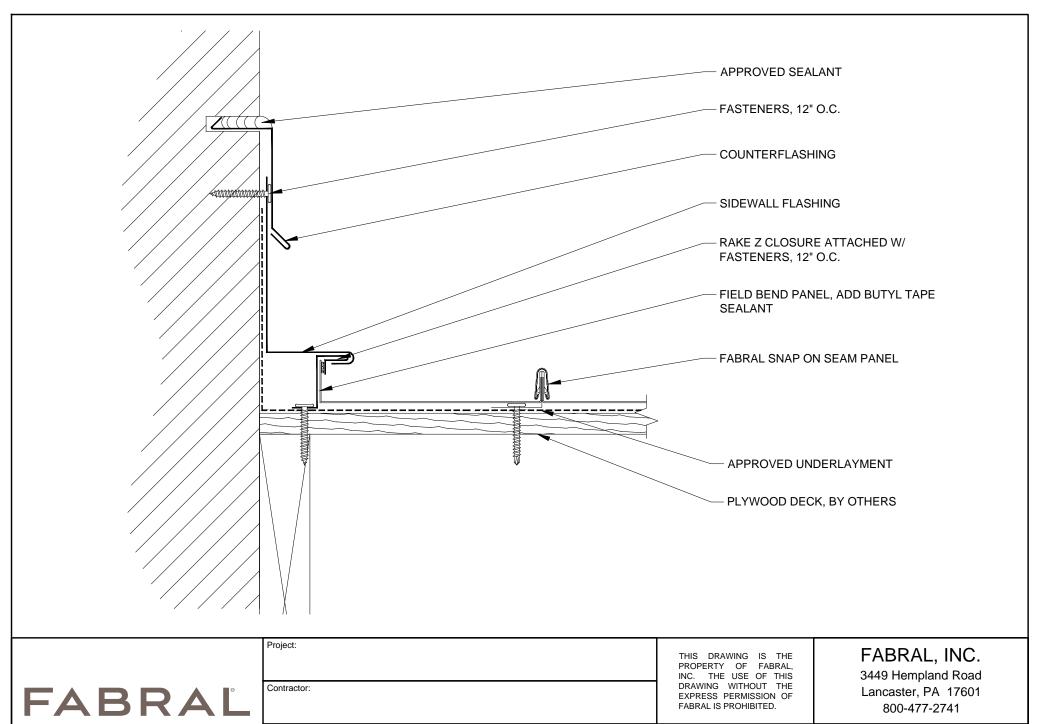

FABRAL, INC. 3449 Hempland Road Lancaster, PA 17601 800-477-2741

PENETRATION DETAIL (P-1)

**SNAP-ON-SEAM** 

Issued:

**SIDEWALL DETAIL (SW-2)** 

**SNAP-ON-SEAM** 

Issued:

| riojeci.    |  |  |  |
|-------------|--|--|--|
|             |  |  |  |
|             |  |  |  |
| Contractor: |  |  |  |