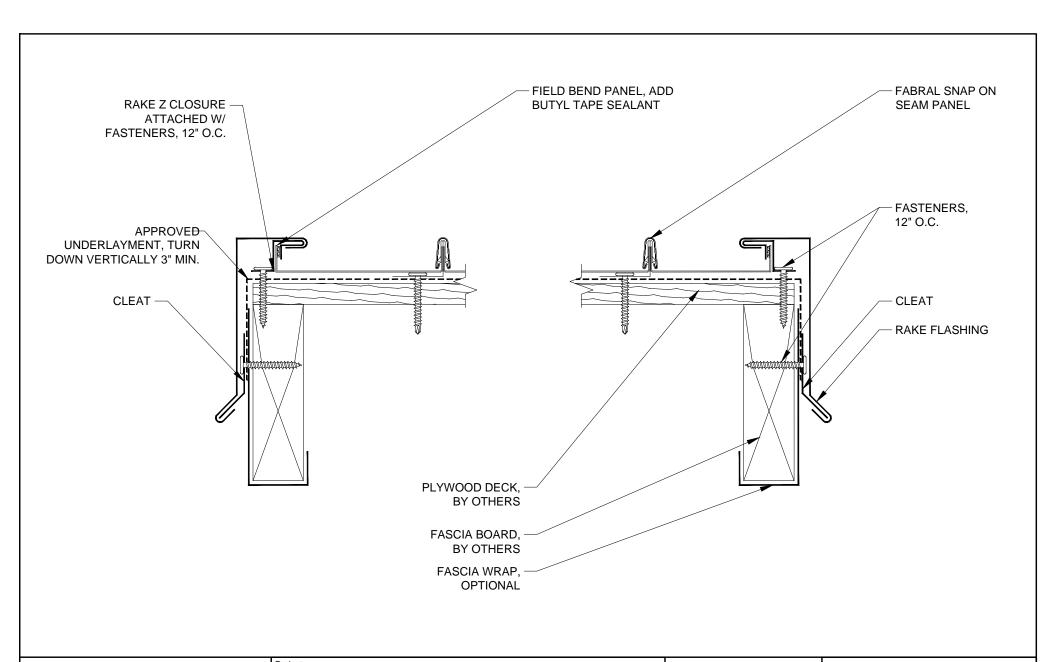

**SLIDING EAVE W/ GUTTER DETAIL (EG-1)** 

**SNAP-ON-SEAM** 

Issued:

Contractor:

THIS DRAWING IS THE PROPERTY OF FABRAL, INC. THE USE OF THIS DRAWING WITHOUT THE EXPRESS PERMISSION OF FABRAL IS PROHIBITED.

FABRAL, INC. 3449 Hempland Road Lancaster, PA 17601

800-477-2741

**SLIDING EAVE DETAIL (E-1)** 

**SNAP-ON-SEAM** 

Issued:

| FA | B | R | A | 8 |
|----|---|---|---|---|
|----|---|---|---|---|

| Project:    |  |  |  |
|-------------|--|--|--|
| Contractor: |  |  |  |