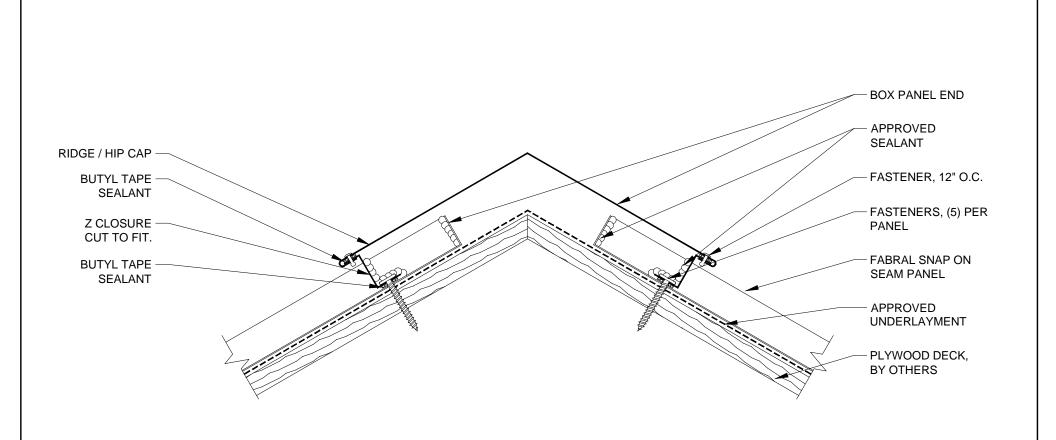

FABRAL, INC. 3449 Hempland Road Lancaster, PA 17601 800-477-2741

FIXED HIP/RIDGE DETAIL (HR-1)

**SNAP-ON-SEAM** 

Issued:

| FA | B | R | A | 8 |
|----|---|---|---|---|
|----|---|---|---|---|

Project:

Contractor: