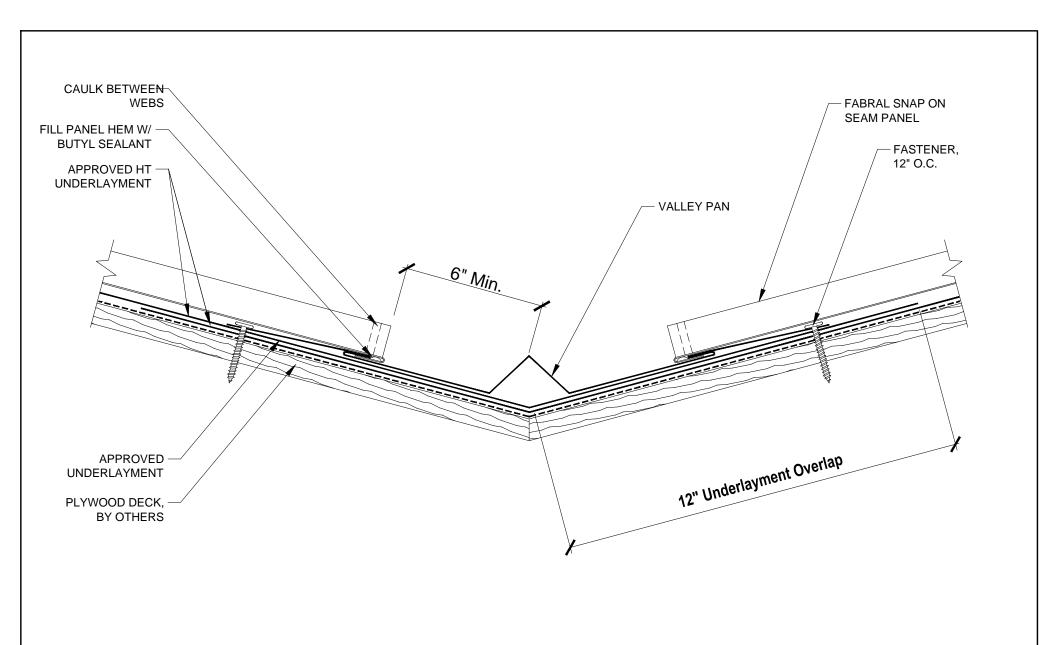

**VALLEY DETAIL (V-1)** 

**SNAP-ON-SEAM** 

Issued:

Contractor:

Project:

THIS DRAWING IS THE PROPERTY OF FABRAL, INC. THE USE OF THIS DRAWING WITHOUT THE EXPRESS PERMISSION OF FABRAL IS PROHIBITED.

FABRAL, INC. 3449 Hempland Road Lancaster, PA 17601 800-477-2741

**VALLEY DETAIL (V-2)** 

**SNAP-ON-SEAM** 

Issued:

Contractor:

PROPERTY OF FABRAL, INC. THE USE OF THIS DRAWING WITHOUT THE EXPRESS PERMISSION OF FABRAL IS PROHIBITED.

3449 Hempland Road

Lancaster, PA 17601 800-477-2741