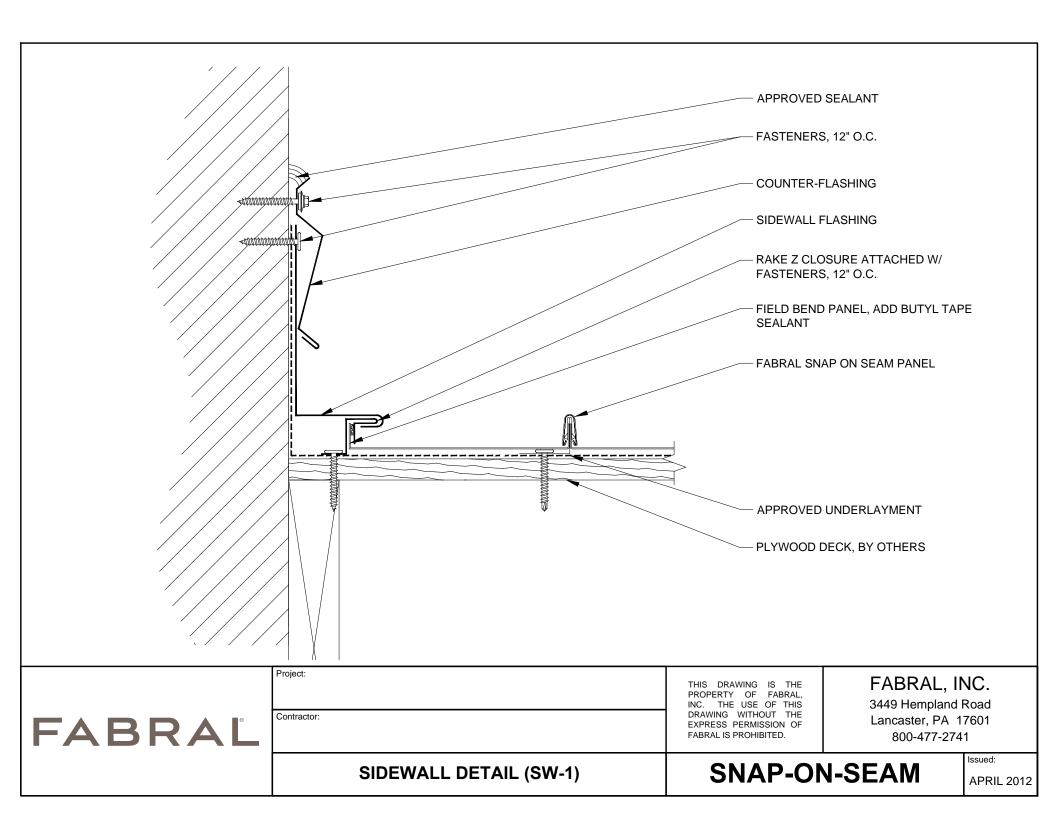

FABRAL, INC. 3449 Hempland Road Lancaster, PA 17601 800-477-2741

PENETRATION DETAIL (P-1)

**SNAP-ON-SEAM** 

Issued:

**SIDEWALL DETAIL (SW-2)** 

**SNAP-ON-SEAM** 

Issued:

| riojeci.    |  |  |  |
|-------------|--|--|--|
|             |  |  |  |
|             |  |  |  |
| Contractor: |  |  |  |