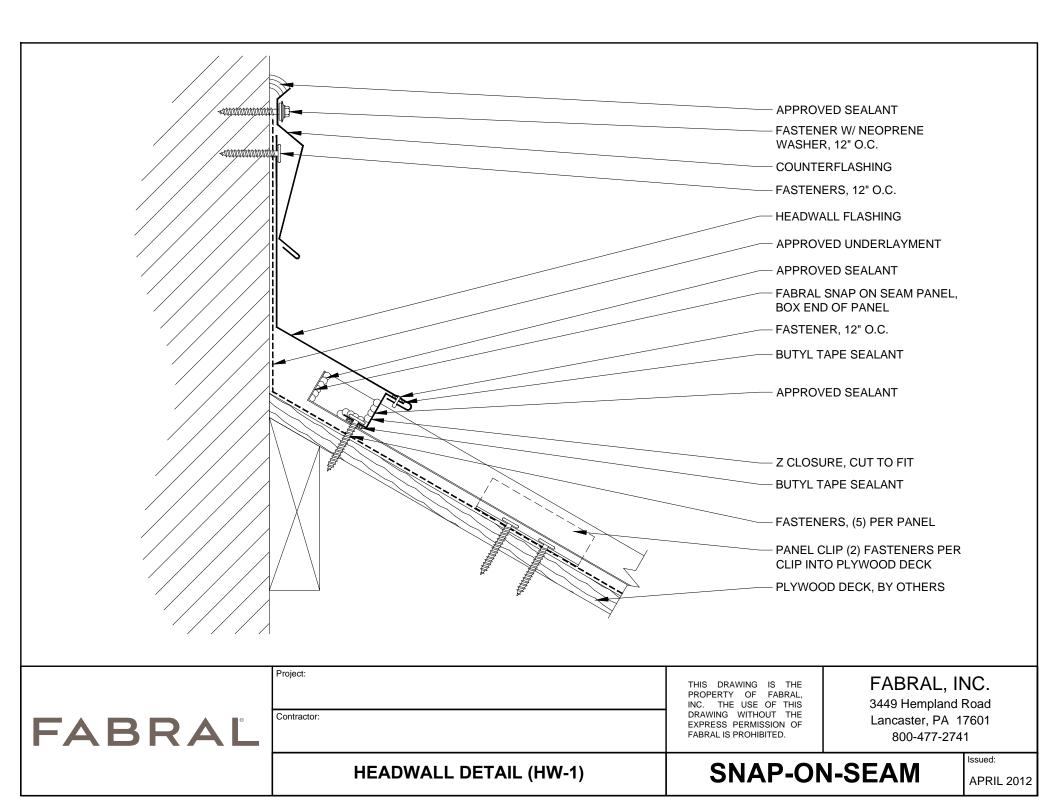

#### FABRAL, INC.

3449 Hempland Road Lancaster, PA 17601 800-477-2741

**SNAP-ON-SEAM** 

|ASPRIL 2012

DRAWING WITHOUT THE EXPRESS PERMISSION OF FABRAL IS PROHIBITED.

Lancaster, PA 17601 800-477-2741

**HEADWALL DETAIL (HW-2)** 