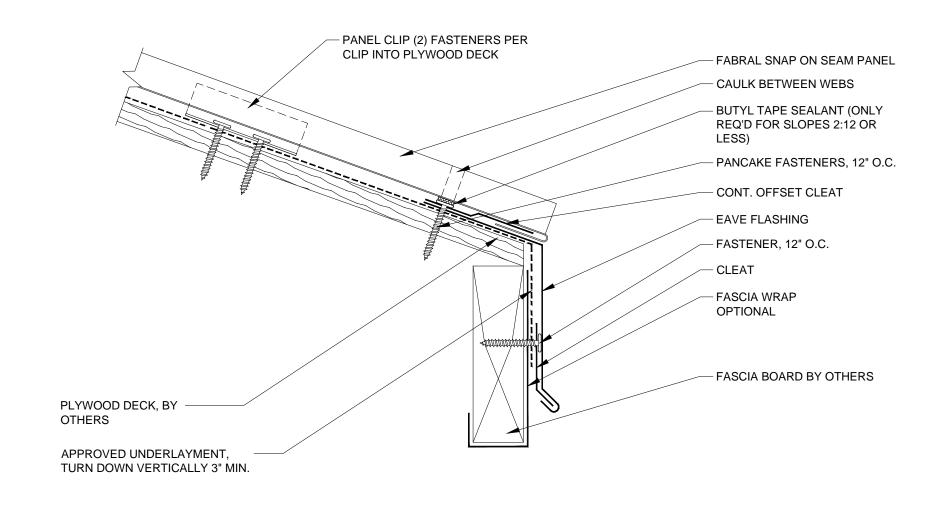

THIS DRAWING IS THE PROPERTY OF FABRAL, INC. THE USE OF THIS DRAWING WITHOUT THE EXPRESS PERMISSION OF FABRAL IS PROHIBITED.

FABRAL, INC.

3449 Hempland Road Lancaster, PA 17601 800-477-2741

**SLIDING EAVE DETAIL (E-2)** 

**SNAP-ON-SEAM** 

Issued:

Contractor:

Project:

THIS DRAWING IS THE PROPERTY OF FABRAL, INC. THE USE OF THIS DRAWING WITHOUT THE EXPRESS PERMISSION OF FABRAL IS PROHIBITED.