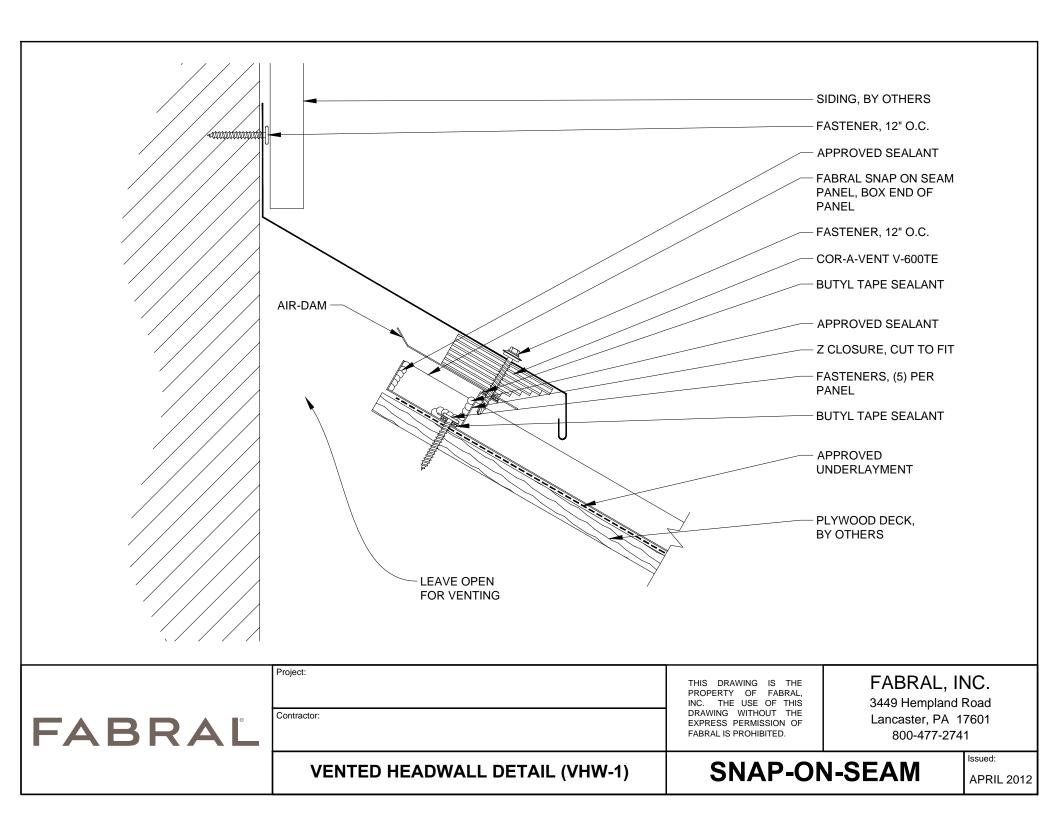

#### FABRAL, INC.

3449 Hempland Road Lancaster, PA 17601 800-477-2741

**SNAP-ON-SEAM** 

|ASPRIL 2012

DRAWING WITHOUT THE EXPRESS PERMISSION OF FABRAL IS PROHIBITED.

Lancaster, PA 17601 800-477-2741

**HEADWALL DETAIL (HW-2)** 