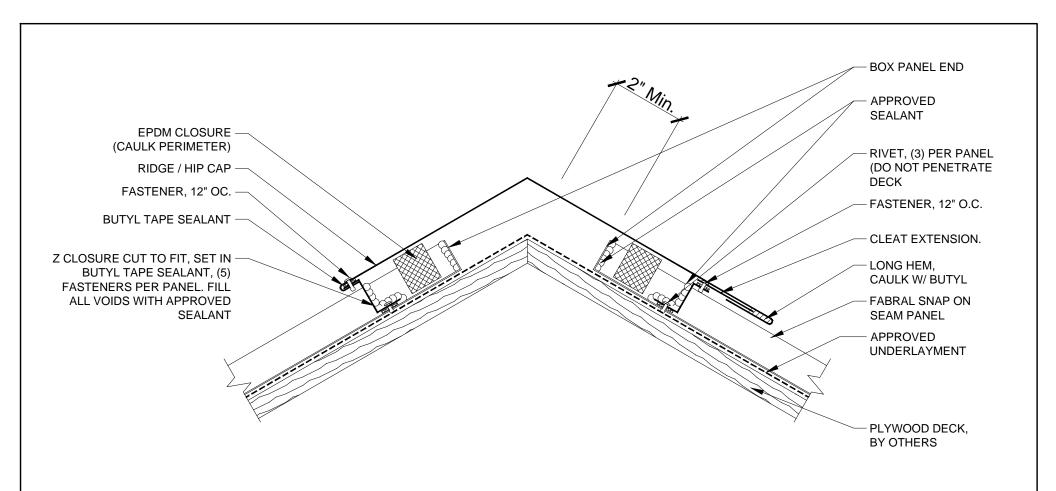

FABRAL, INC. 3449 Hempland Road Lancaster, PA 17601 800-477-2741

FIXED HIP/RIDGE DETAIL (HR-1)

**SNAP-ON-SEAM** 

Issued:

| FA | B | R | A | 8 |
|----|---|---|---|---|
|----|---|---|---|---|

Project:

Contractor:

THIS DRAWING IS THE PROPERTY OF FABRAL, INC. THE USE OF THIS DRAWING WITHOUT THE EXPRESS PERMISSION OF FABRAL IS PROHIBITED.

FABRAL, INC.

3449 Hempland Road Lancaster, PA 17601 800-477-2741

**VENTED FIXED HIP/RIDGE DETAIL (HR-1)** 