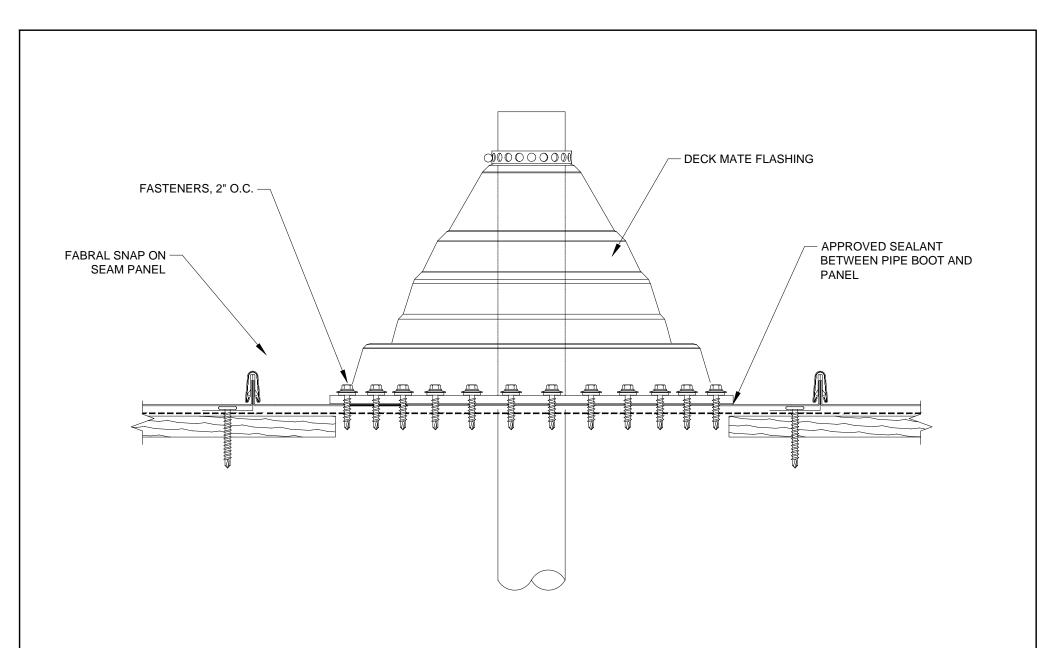

FABRAL, INC. 3449 Hempland Road Lancaster, PA 17601 800-477-2741

PENETRATION DETAIL (P-1)

**SNAP-ON-SEAM** 

Issued:

**SIDEWALL DETAIL (SW-2)** 

**SNAP-ON-SEAM** 

Issued:

| riojeci.    |  |  |  |
|-------------|--|--|--|
|             |  |  |  |
|             |  |  |  |
| Contractor: |  |  |  |