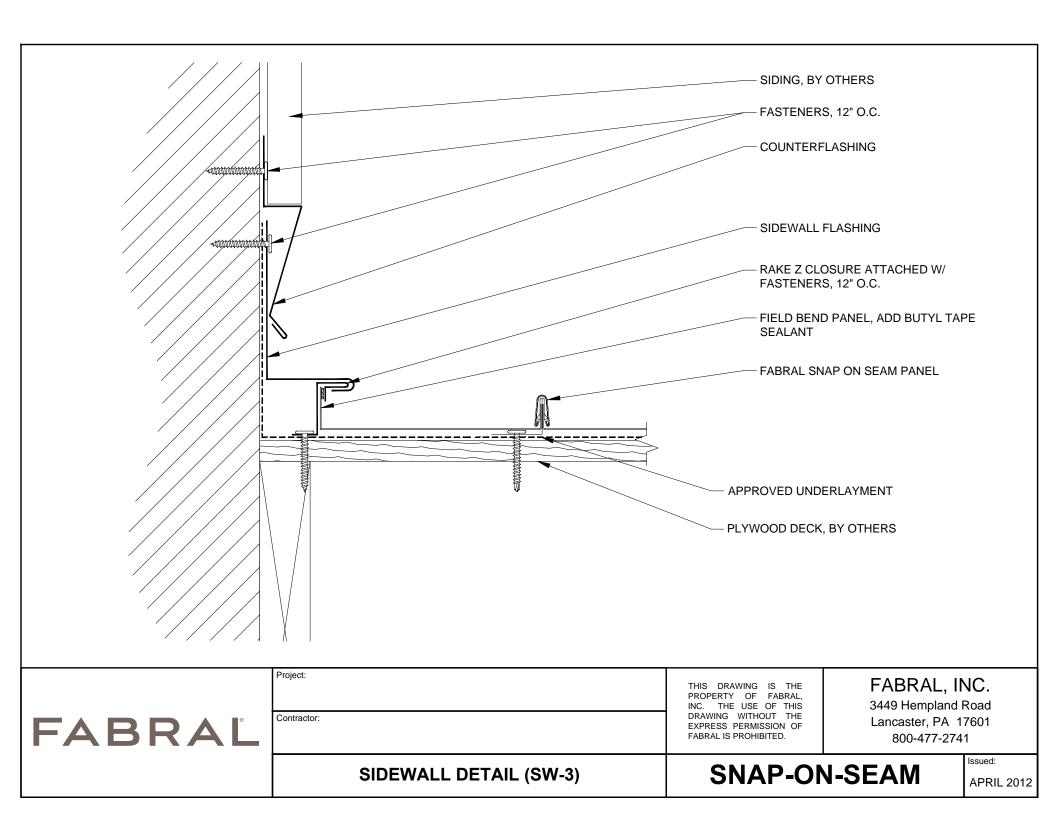

TY OF FABRAL, INC. THE USE OF THIS DRAWING WITHOUT THE EXPRESS PERMISSION OF FABRAL IS PROHIBITED.

#### FABRAL, INC.

3449 Hempland Road Lancaster, PA 17601 800-477-2741

**SNAP-ON-SEAM** 

|ASPRIL 2012





DRAWING WITHOUT THE EXPRESS PERMISSION OF FABRAL IS PROHIBITED.

Lancaster, PA 17601 800-477-2741

**HEADWALL DETAIL (HW-2)** 

**SNAP-ON-SEAM** 

Issued:



**HEADWALL DETAIL (HW-3)** 

**SNAP-ON-SEAM** 

Issued:



| Project:    |  |  |
|-------------|--|--|
| Contractor: |  |  |

THIS DRAWING IS THE PROPERTY OF FABRAL, INC. THE USE OF THIS DRAWING WITHOUT THE EXPRESS PERMISSION OF FABRAL IS PROHIBITED.

FABRAL, INC. 3449 Hempland Road Lancaster, PA 17601 800-477-2741

PENETRATION DETAIL (P-1)

**SNAP-ON-SEAM** 

Issued:





**SIDEWALL DETAIL (SW-2)** 

**SNAP-ON-SEAM** 

Issued:





| riojeci.    |  |  |  |
|-------------|--|--|--|
|             |  |  |  |
|             |  |  |  |
| Contractor: |  |  |  |

THIS DRAWING IS THE PROPERTY OF FABRAL, INC. THE USE OF THIS DRAWING WITHOUT THE EXPRESS PERMISSION OF FABRAL IS PROHIBITED.

FABRAL, INC. 3449 Hempland Road Lancaster, PA 17601 800-477-2741

**FIXED EAVE DETAIL (FE-1)** 

**SNAP-ON-SEAM** 

Issued:



Proiect:

| ontractor: |  |
|------------|--|

THIS DRAWING IS THE PROPERTY OF FABRAL, INC. THE USE OF THIS DRAWING WITHOUT THE EXPRESS PERMISSION OF FABRAL IS PROHIBITED.

#### FABRAL, INC. 3449 Hempland Road Lancaster, PA 17601 800-477-2741

**FIXED EAVE DETAIL (FE-2)** 

**SNAP-ON-SEAM** 

Issued:



| FA | B | R | A | 8 |
|----|---|---|---|---|
|----|---|---|---|---|

Project:

Contractor:

THIS DRAWING IS THE