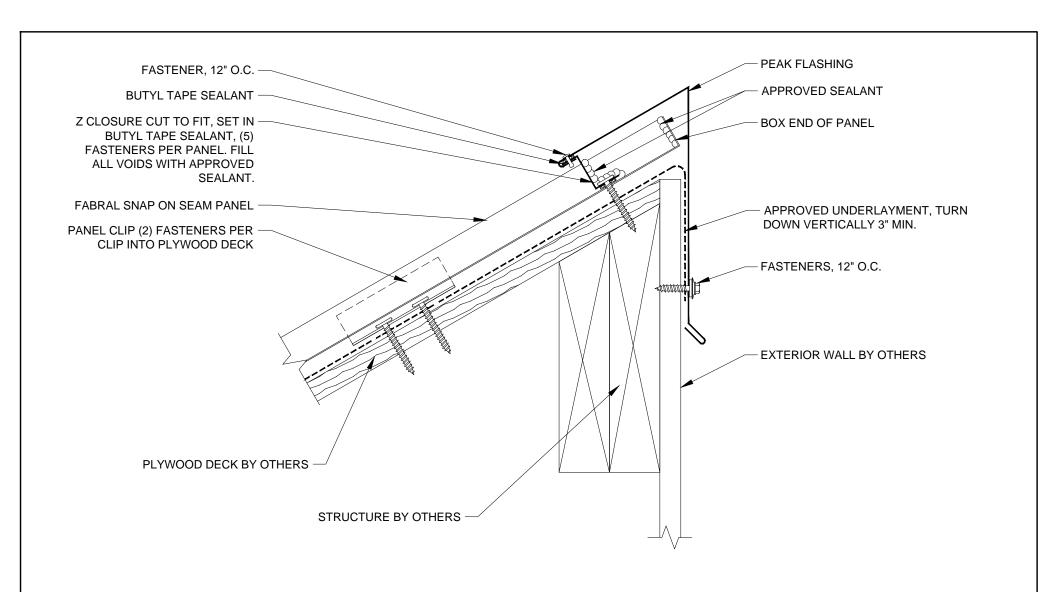

FABRAL, INC. 3449 Hempland Road Lancaster, PA 17601 800-477-2741

FIXED HIP/RIDGE DETAIL (HR-1)

**SNAP-ON-SEAM** 

Issued:

| FA | B | R | A | 8 |
|----|---|---|---|---|
|----|---|---|---|---|

Project:

Contractor:

THIS DRAWING IS THE PROPERTY OF FABRAL, INC. THE USE OF THIS DRAWING WITHOUT THE EXPRESS PERMISSION OF FABRAL IS PROHIBITED.

FABRAL, INC.

3449 Hempland Road Lancaster, PA 17601 800-477-2741

**VENTED FIXED HIP/RIDGE DETAIL (HR-1)** 