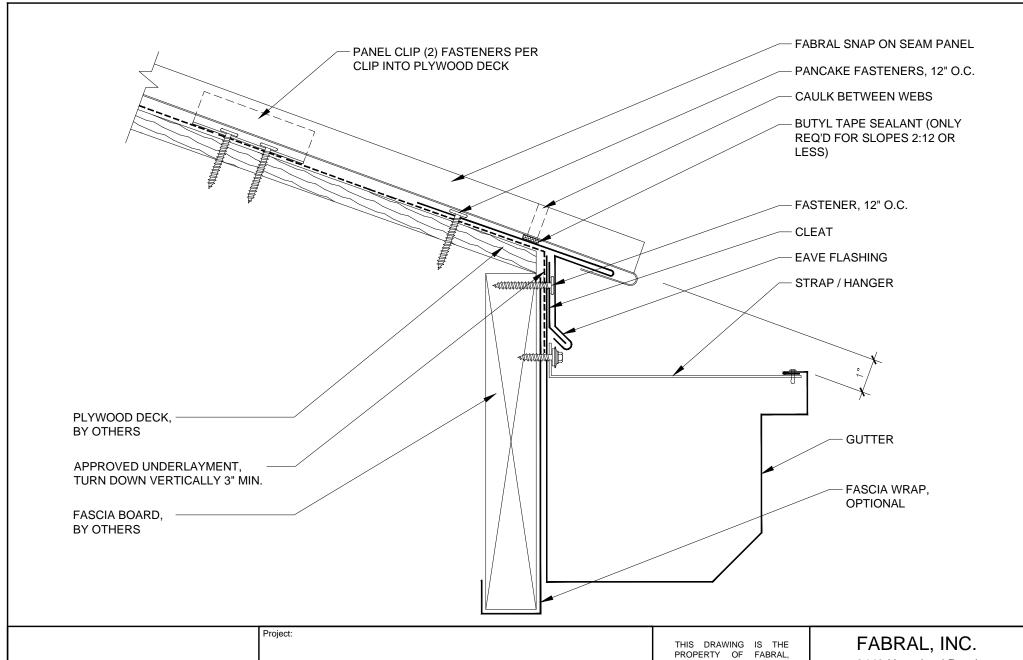

**SLIDING EAVE W/ GUTTER DETAIL (EG-1)** 

**SNAP-ON-SEAM** 

Issued:

Contractor:

THIS DRAWING IS THE PROPERTY OF FABRAL, INC. THE USE OF THIS DRAWING WITHOUT THE EXPRESS PERMISSION OF FABRAL IS PROHIBITED.

FABRAL, INC. 3449 Hempland Road Lancaster, PA 17601

800-477-2741

**SLIDING EAVE DETAIL (E-1)** 

**SNAP-ON-SEAM** 

Issued:

| FA | B | R | A | 8 |
|----|---|---|---|---|
|----|---|---|---|---|

| Project:    |  |  |  |
|-------------|--|--|--|
| Contractor: |  |  |  |