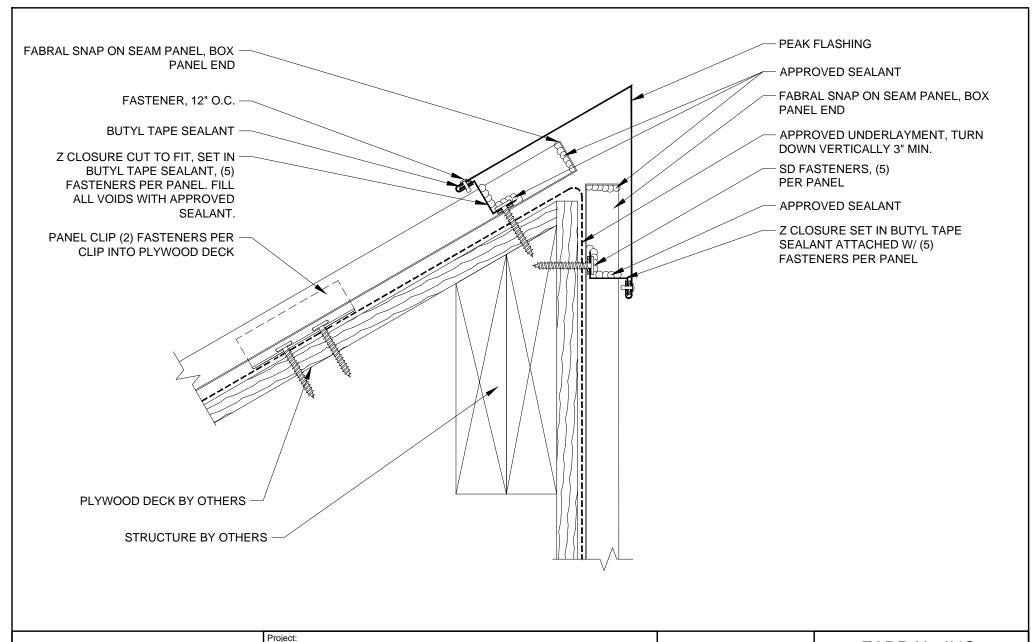

FABRAL, INC. 3449 Hempland Road Lancaster, PA 17601 800-477-2741

FIXED HIP/RIDGE DETAIL (HR-1)

**SNAP-ON-SEAM** 

Issued:

| FA | B | R | A | 8 |
|----|---|---|---|---|
|----|---|---|---|---|

Project:

Contractor:

THIS DRAWING IS THE PROPERTY OF FABRAL, INC. THE USE OF THIS DRAWING WITHOUT THE EXPRESS PERMISSION OF FABRAL IS PROHIBITED.

FABRAL, INC.

3449 Hempland Road Lancaster, PA 17601 800-477-2741

**VENTED FIXED HIP/RIDGE DETAIL (HR-1)** 