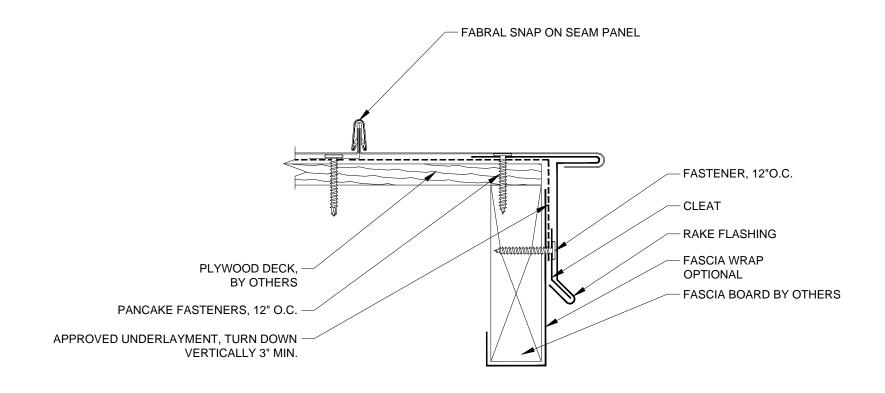

THIS DRAWING IS THE PROPERTY OF FABRAL, INC. THE USE OF THIS DRAWING WITHOUT THE EXPRESS PERMISSION OF FABRAL IS PROHIBITED.

FABRAL, INC. 3449 Hempland Road Lancaster, PA 17601 800-477-2741

**FIXED EAVE DETAIL (FE-1)** 

**SNAP-ON-SEAM** 

Issued:

Proiect:

| ontractor: |  |
|------------|--|

THIS DRAWING IS THE PROPERTY OF FABRAL, INC. THE USE OF THIS DRAWING WITHOUT THE EXPRESS PERMISSION OF FABRAL IS PROHIBITED.