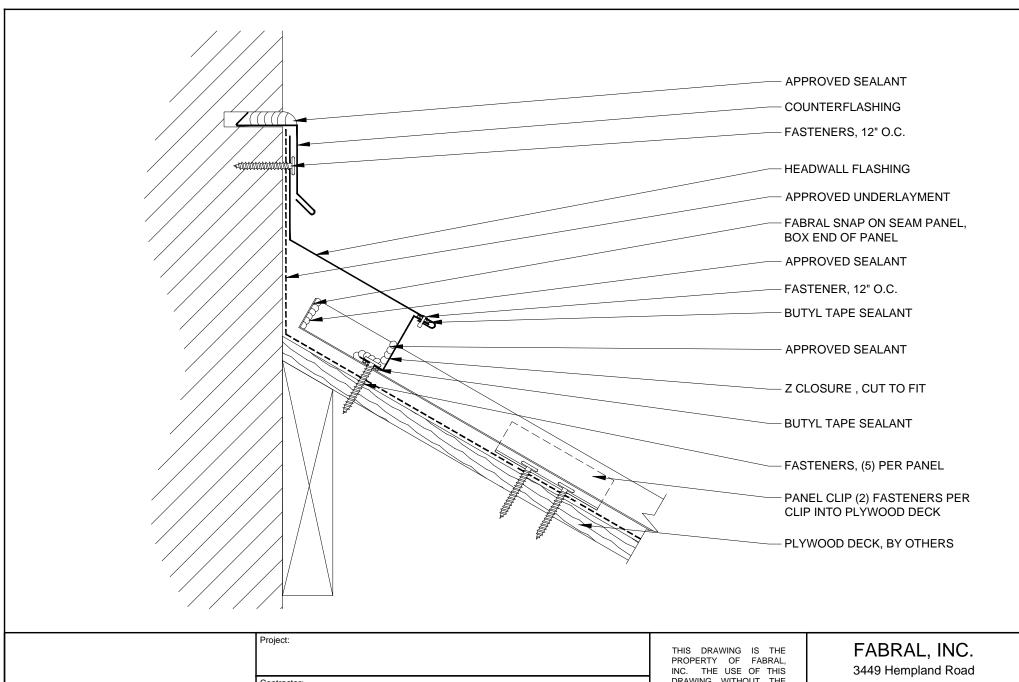

#### FABRAL, INC.

3449 Hempland Road Lancaster, PA 17601 800-477-2741

**SNAP-ON-SEAM** 

|ASPRIL 2012

DRAWING WITHOUT THE EXPRESS PERMISSION OF FABRAL IS PROHIBITED.

Lancaster, PA 17601 800-477-2741

**HEADWALL DETAIL (HW-2)** 

**SNAP-ON-SEAM** 

Issued:

**HEADWALL DETAIL (HW-3)** 

**SNAP-ON-SEAM** 

Issued:

| Project:    |  |  |
|-------------|--|--|
| Contractor: |  |  |

THIS DRAWING IS THE PROPERTY OF FABRAL, INC. THE USE OF THIS DRAWING WITHOUT THE EXPRESS PERMISSION OF FABRAL IS PROHIBITED.