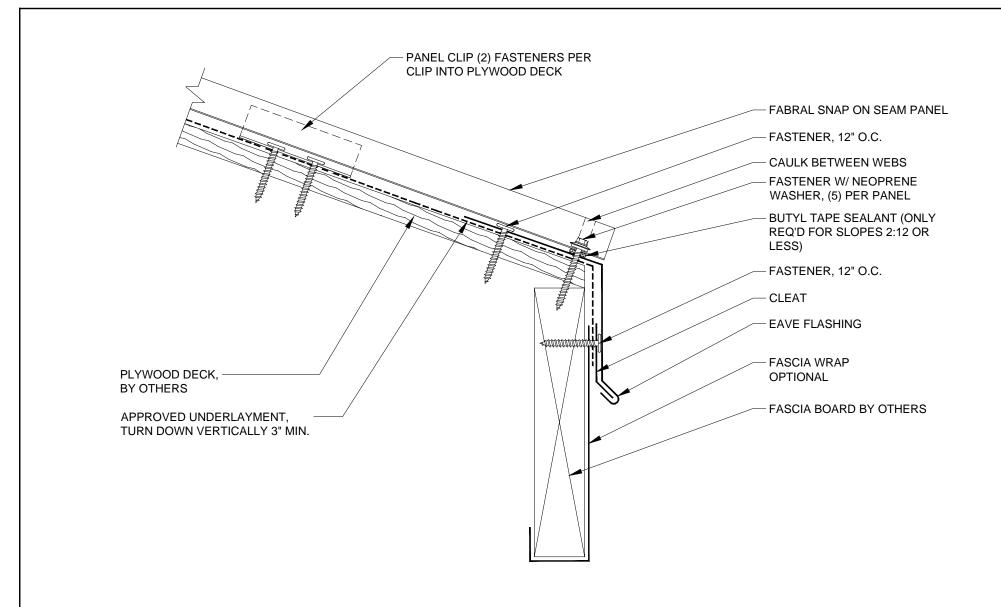

**SLIDING EAVE W/ GUTTER DETAIL (EG-1)** 

**SNAP-ON-SEAM** 

Issued:

Contractor:

THIS DRAWING IS THE PROPERTY OF FABRAL, INC. THE USE OF THIS DRAWING WITHOUT THE EXPRESS PERMISSION OF FABRAL IS PROHIBITED.

FABRAL, INC. 3449 Hempland Road Lancaster, PA 17601

800-477-2741

**SLIDING EAVE DETAIL (E-1)** 

**SNAP-ON-SEAM** 

Issued:

| FA | B | R | A | 8 |
|----|---|---|---|---|
|----|---|---|---|---|

| Project:    |  |  |  |
|-------------|--|--|--|
| Contractor: |  |  |  |