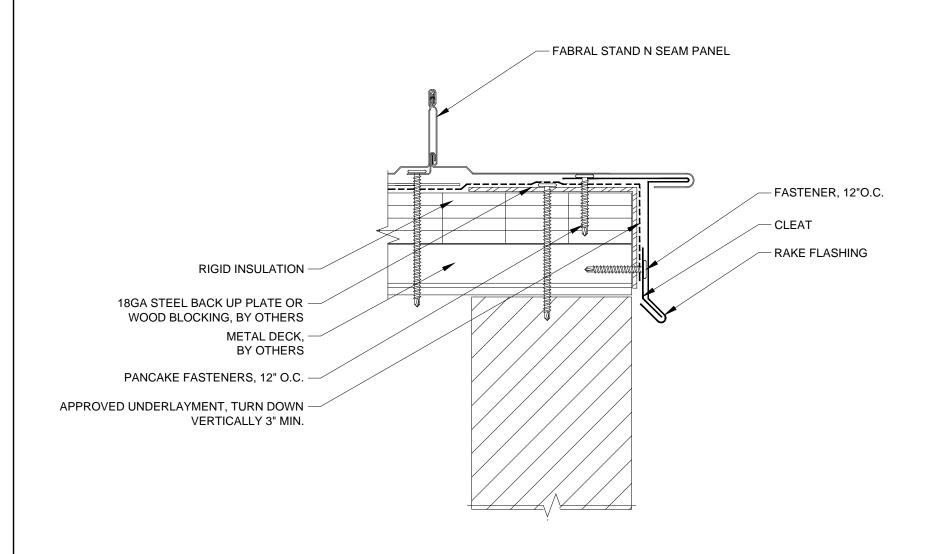

FABRAL, INC. 3449 Hempland Road Lancaster, PA 17601 800-477-2741

**SLIDING GABLE DETAIL (G-3)** 

**STAND 'N SEAM** 

Issued:

ontractor:

THIS DRAWING IS THE PROPERTY OF FABRAL, INC. THE USE OF THIS DRAWING WITHOUT THE EXPRESS PERMISSION OF FABRAL IS PROHIBITED.

FABRAL, INC. 3449 Hempland Road Lancaster, PA 17601 800-477-2741

**HIGH SIDE EAVE DETAIL (HSE-2)** 

**STAND 'N SEAM** 

Issued:

EXPRESS PERMISSION OF FABRAL IS PROHIBITED.

Lancaster, PA 17601 800-477-2741

**HEADWALL DETAIL (HW-2)** 