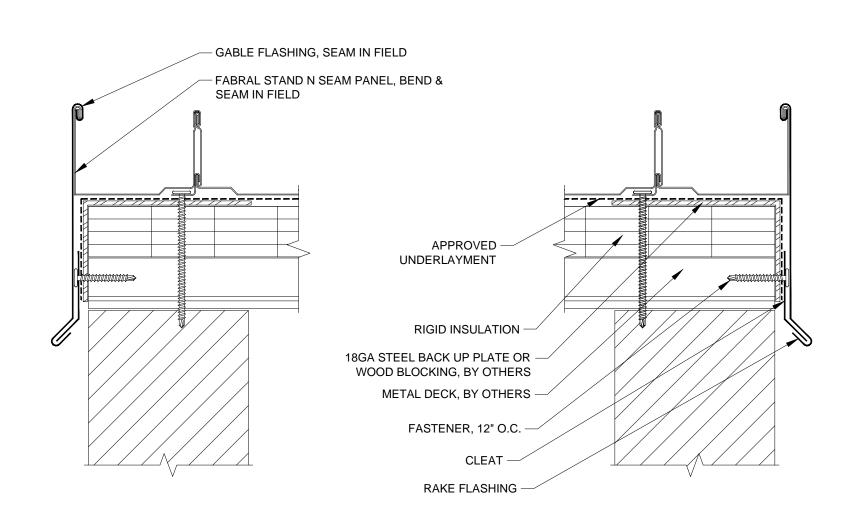

THIS DRAWING IS THE PROPERTY OF FABRAL, INC. THE USE OF THIS DRAWING WITHOUT THE EXPRESS PERMISSION OF FABRAL IS PROHIBITED.

FABRAL, INC. 3449 Hempland Road Lancaster, PA 17601 800-477-2741

**SLIDING GABLE DETAIL (G-1)** 

**STAND 'N SEAM** 

Issued:

Project:

THIS DRAWING IS THE PROPERTY OF FABRAL, INC. THE USE OF THIS DRAWING WITHOUT THE EXPRESS PERMISSION OF FABRAL IS PROHIBITED.

FABRAL, INC. 3449 Hempland Road Lancaster, PA 17601 800-477-2741