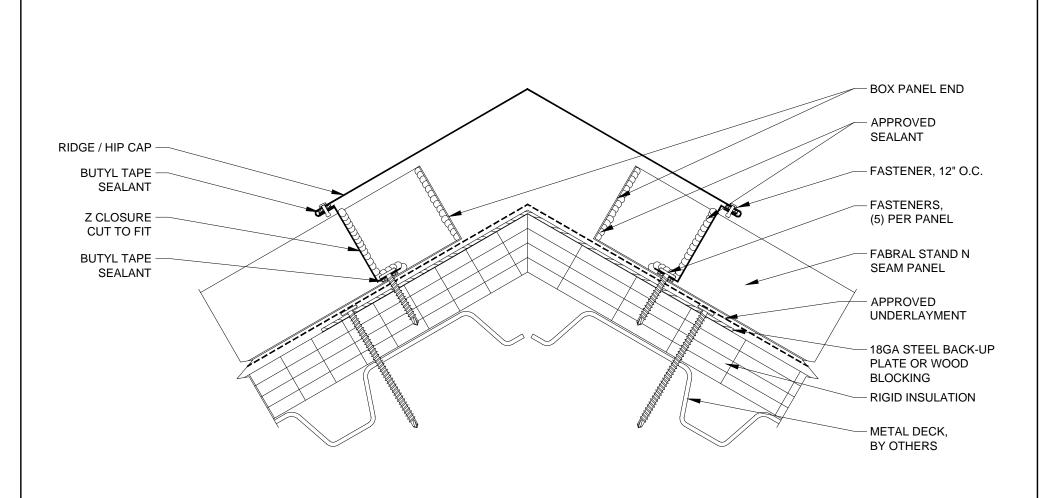

Project:

THIS DRAWING IS THE PROPERTY OF FABRAL, INC. THE USE OF THIS DRAWING WITHOUT THE EXPRESS PERMISSION OF FABRAL IS PROHIBITED.

FABRAL, INC. 3449 Hempland Road Lancaster, PA 17601 800-477-2741

FIXED HIP/RIDGE DETAIL (HR-1)