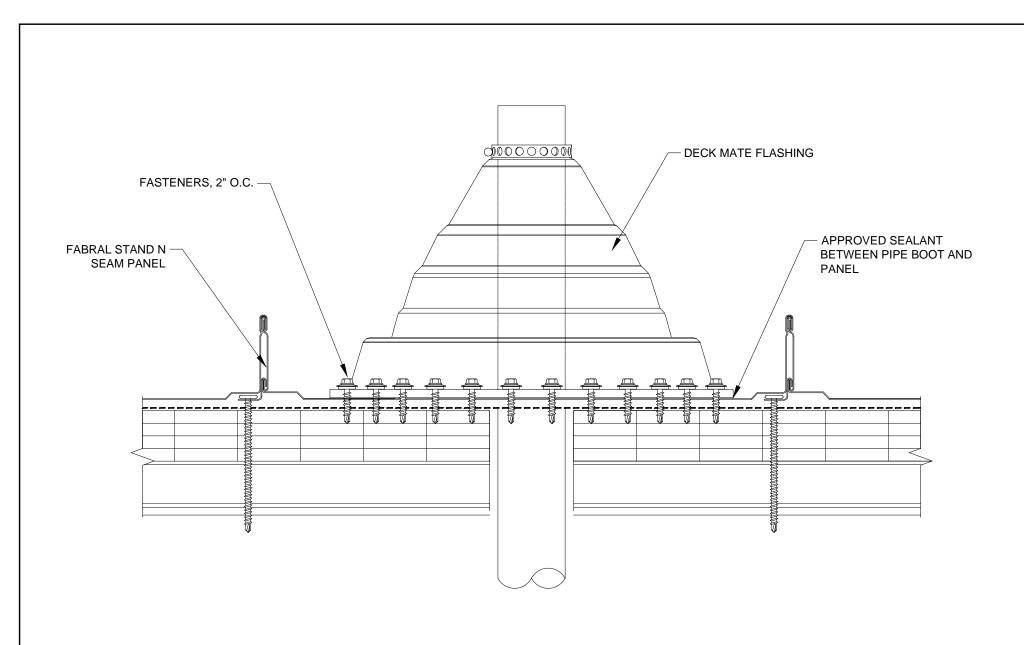

FABRAL, INC. 3449 Hempland Road Lancaster, PA 17601 800-477-2741

PENETRATION DETAIL (P-1)

**STAND 'N SEAM** 

Issued:

ontractor:

THIS DRAWING IS THE PROPERTY OF FABRAL, INC. THE USE OF THIS DRAWING WITHOUT THE EXPRESS PERMISSION OF FABRAL IS PROHIBITED.