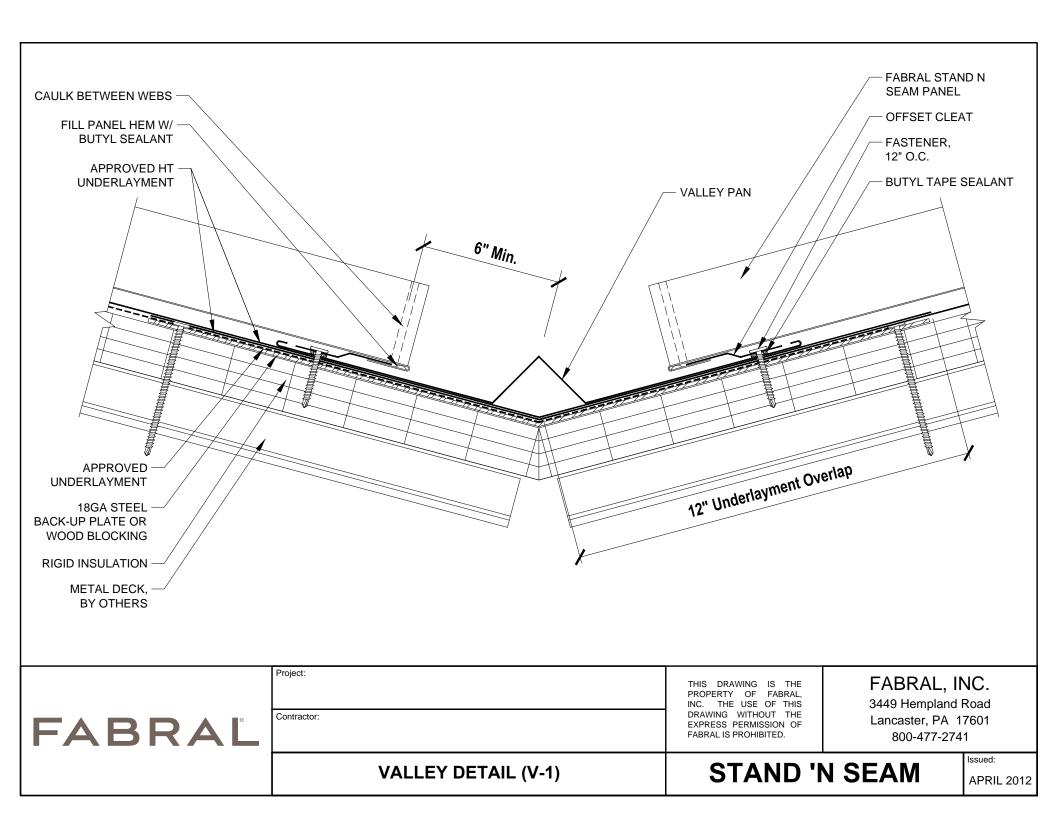

**STAND 'N SEAM** 

Issued:

**VALLEY DETAIL (V-2)** 

**STAND 'N SEAM** 

Issued:

Contractor:

INC. THE USE OF THIS DRAWING WITHOUT THE EXPRESS PERMISSION OF FABRAL IS PROHIBITED.

3449 Hempland Road Lancaster, PA 17601 800-477-2741