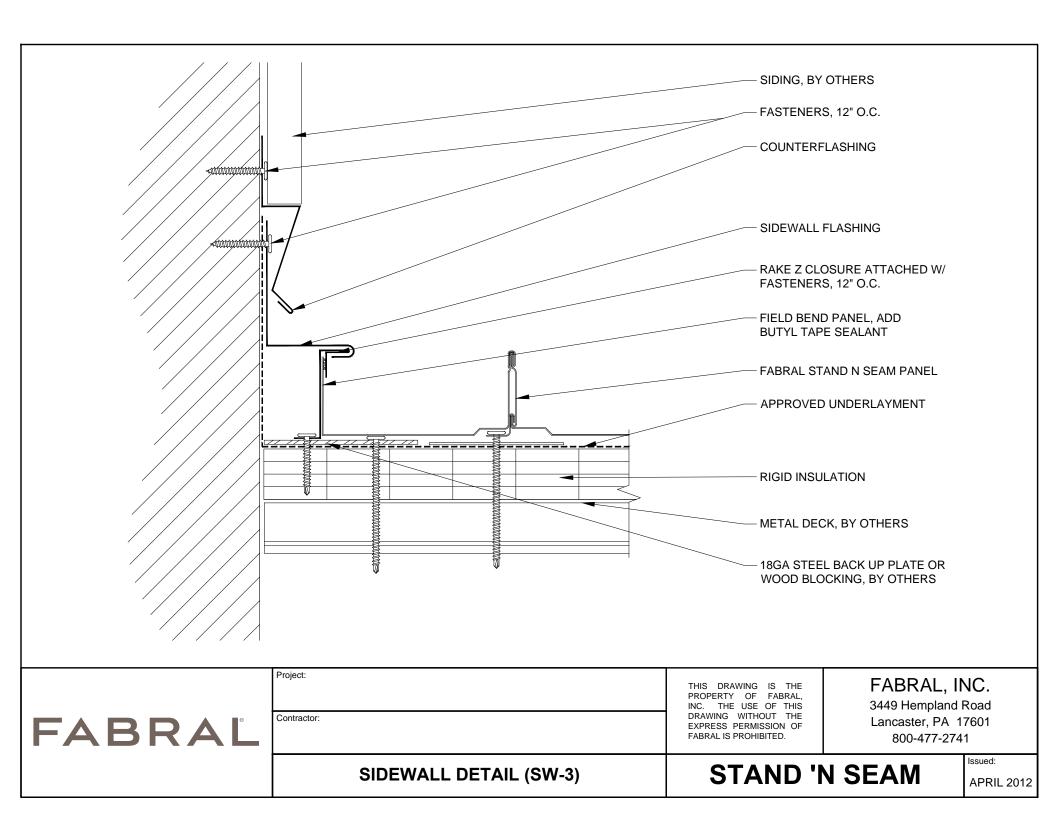

IL (HSE-2)** 

**STAND 'N SEAM** 

Issued:





EXPRESS PERMISSION OF FABRAL IS PROHIBITED.

Lancaster, PA 17601 800-477-2741

**HEADWALL DETAIL (HW-2)** 

**STAND 'N SEAM** 

Issued:





| Project:    |  |  |
|-------------|--|--|
|             |  |  |
|             |  |  |
| Contractor: |  |  |

THIS DRAWING IS THE PROPERTY OF FABRAL, INC. THE USE OF THIS DRAWING WITHOUT THE EXPRESS PERMISSION OF FABRAL IS PROHIBITED.

FABRAL, INC. 3449 Hempland Road Lancaster, PA 17601 800-477-2741

PENETRATION DETAIL (P-1)

**STAND 'N SEAM** 

Issued:





ontractor:

THIS DRAWING IS THE PROPERTY OF FABRAL, INC. THE USE OF THIS DRAWING WITHOUT THE EXPRESS PERMISSION OF FABRAL IS PROHIBITED.

3449 Hempland Road Lancaster, PA 17601 800-477-2741

**SIDEWALL DETAIL (SW-2)** 

**STAND 'N SEAM** 

Issued: