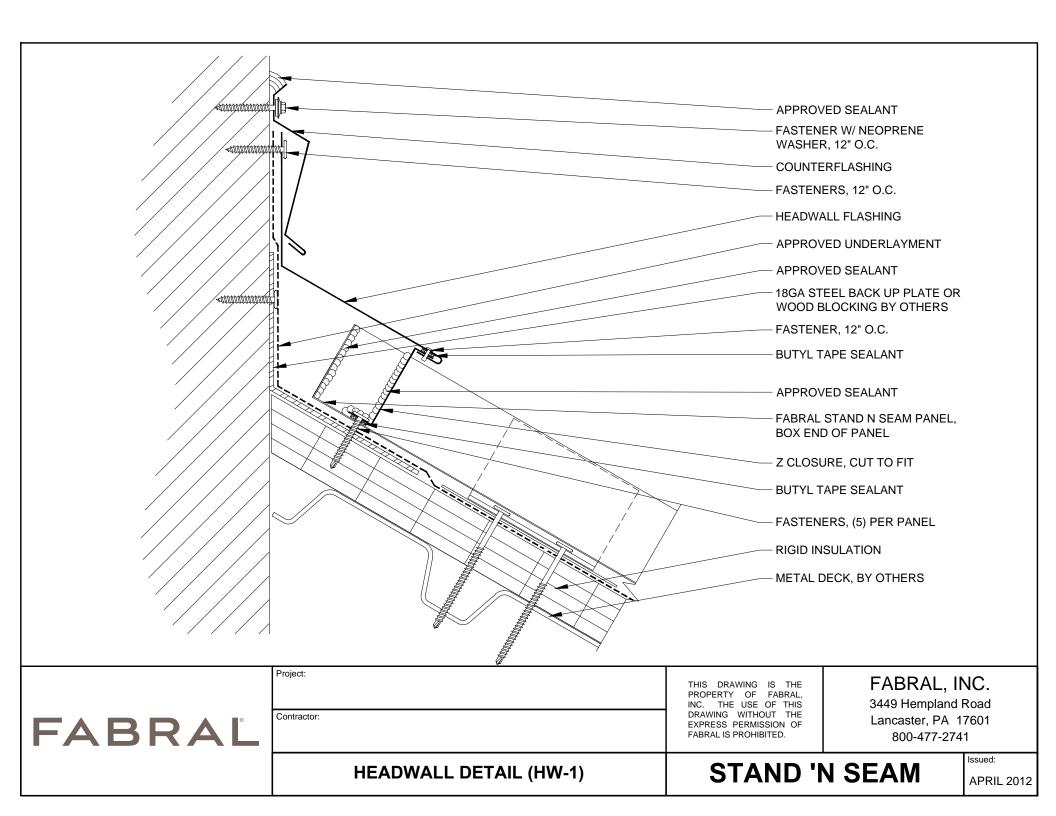

FABRAL, INC. 3449 Hempland Road Lancaster, PA 17601 800-477-2741

**HIGH SIDE EAVE DETAIL (HSE-2)** 

**STAND 'N SEAM** 

Issued:

EXPRESS PERMISSION OF FABRAL IS PROHIBITED.

Lancaster, PA 17601 800-477-2741

**HEADWALL DETAIL (HW-2)** 

**STAND 'N SEAM** 

Issued:

| Project:    |  |  |
|-------------|--|--|
|             |  |  |
|             |  |  |
| Contractor: |  |  |

THIS DRAWING IS THE PROPERTY OF FABRAL, INC. THE USE OF THIS DRAWING WITHOUT THE EXPRESS PERMISSION OF FABRAL IS PROHIBITED.