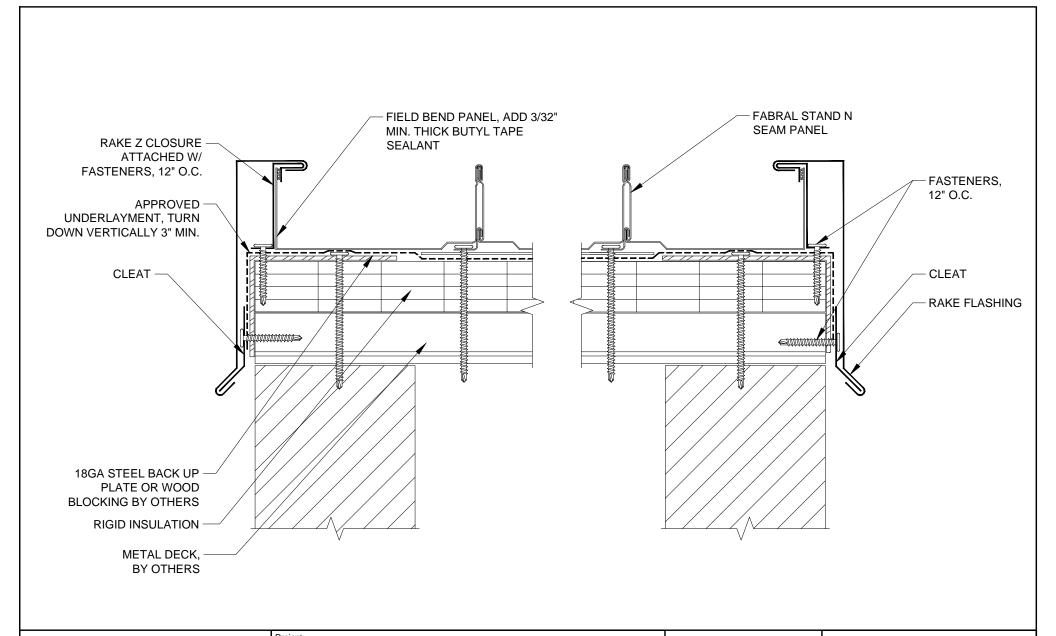

**SLIDING GABLE DETAIL (G-2)** 

**STAND 'N SEAM** 

Issued:

| ojeci.     |  |
|------------|--|
|            |  |
|            |  |
|            |  |
| ontractor: |  |
|            |  |

THIS DRAWING IS THE PROPERTY OF FABRAL, INC. THE USE OF THIS DRAWING WITHOUT THE EXPRESS PERMISSION OF FABRAL IS PROHIBITED.

FABRAL, INC. 3449 Hempland Road Lancaster, PA 17601 800-477-2741

**SLIDING GABLE DETAIL (G-3)** 

**STAND 'N SEAM** 

Issued:

ontractor:

THIS DRAWING IS THE PROPERTY OF FABRAL, INC. THE USE OF THIS DRAWING WITHOUT THE EXPRESS PERMISSION OF FABRAL IS PROHIBITED.