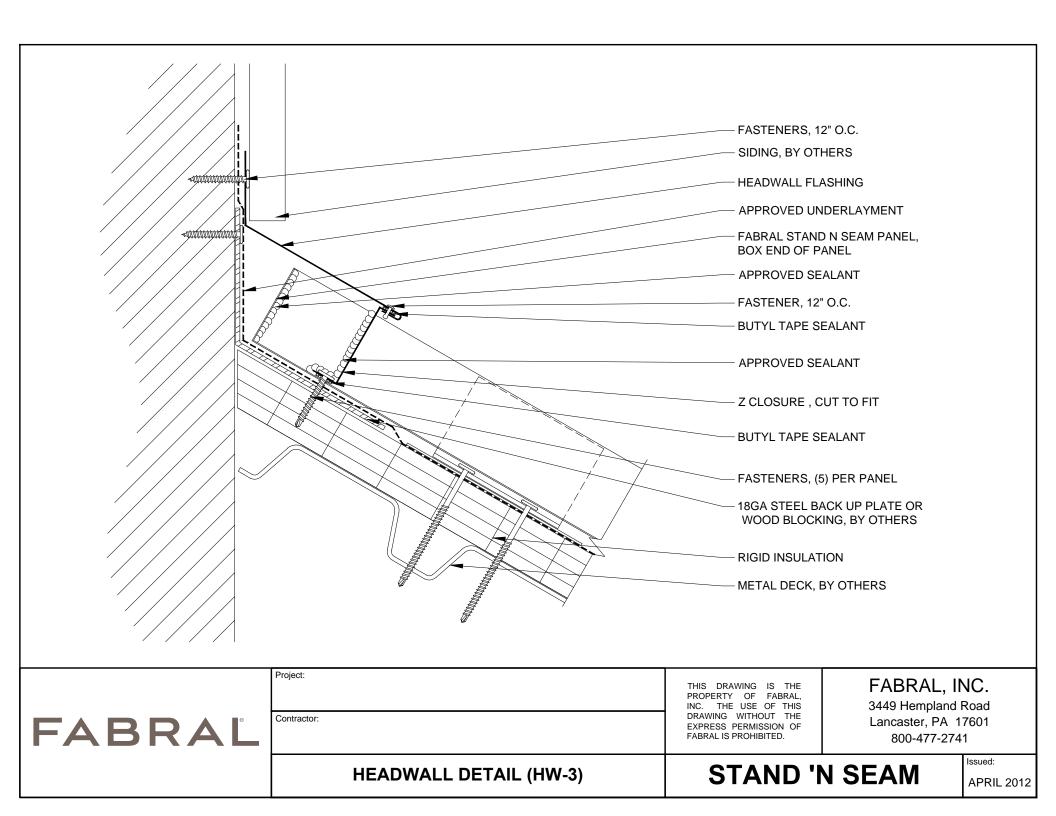

FABRAL, INC. 3449 Hempland Road Lancaster, PA 17601 800-477-2741

**HIGH SIDE EAVE DETAIL (HSE-2)** 

**STAND 'N SEAM** 

Issued:

EXPRESS PERMISSION OF FABRAL IS PROHIBITED.

Lancaster, PA 17601 800-477-2741

**HEADWALL DETAIL (HW-2)** 

**STAND 'N SEAM** 

Issued:

| Project:    |  |  |
|-------------|--|--|
|             |  |  |
|             |  |  |
| Contractor: |  |  |

THIS DRAWING IS THE PROPERTY OF FABRAL, INC. THE USE OF THIS DRAWING WITHOUT THE EXPRESS PERMISSION OF FABRAL IS PROHIBITED.