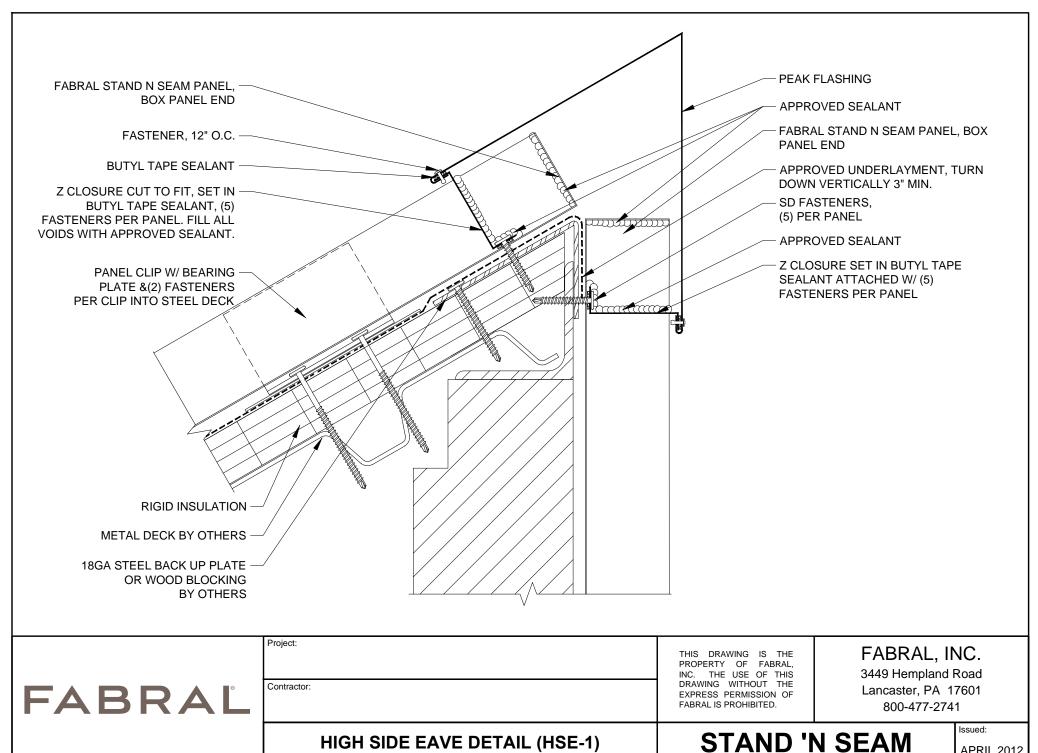

FABRAL, INC. 3449 Hempland Road Lancaster, PA 17601 800-477-2741

**HIGH SIDE EAVE DETAIL (HSE-2)** 

**STAND 'N SEAM** 

Issued:

EXPRESS PERMISSION OF FABRAL IS PROHIBITED.

Lancaster, PA 17601 800-477-2741

**HEADWALL DETAIL (HW-2)** 