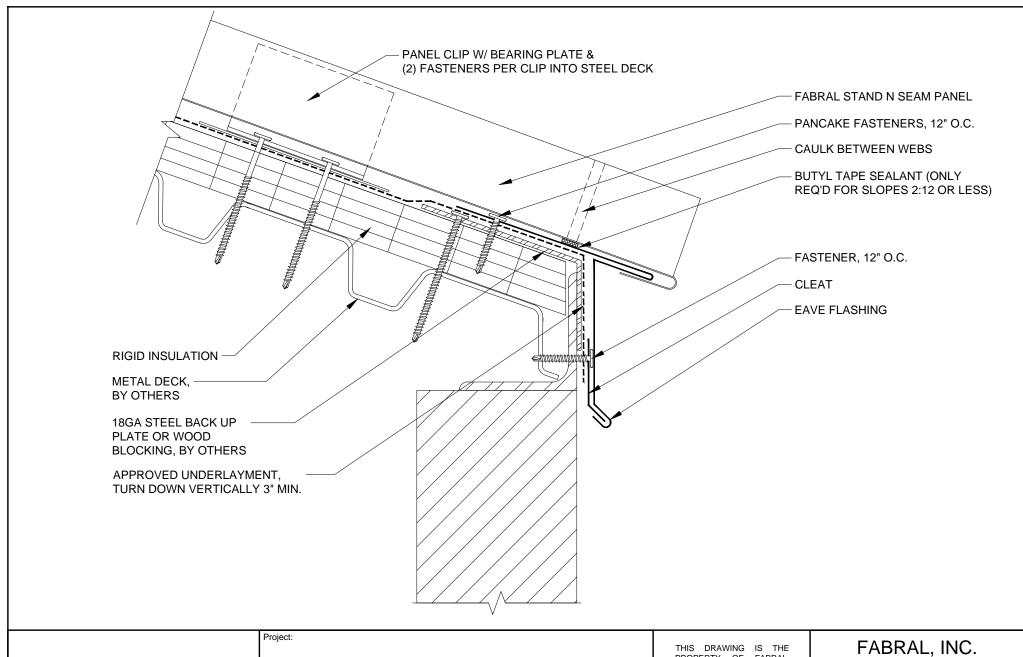

3449 Hempland Road Lancaster, PA 17601 800-477-2741

**SLIDING EAVE DETAIL (E-1)** 

**STAND 'N SEAM** 

Issued:

| Project:    |  |
|-------------|--|
|             |  |
|             |  |
| Contractor: |  |