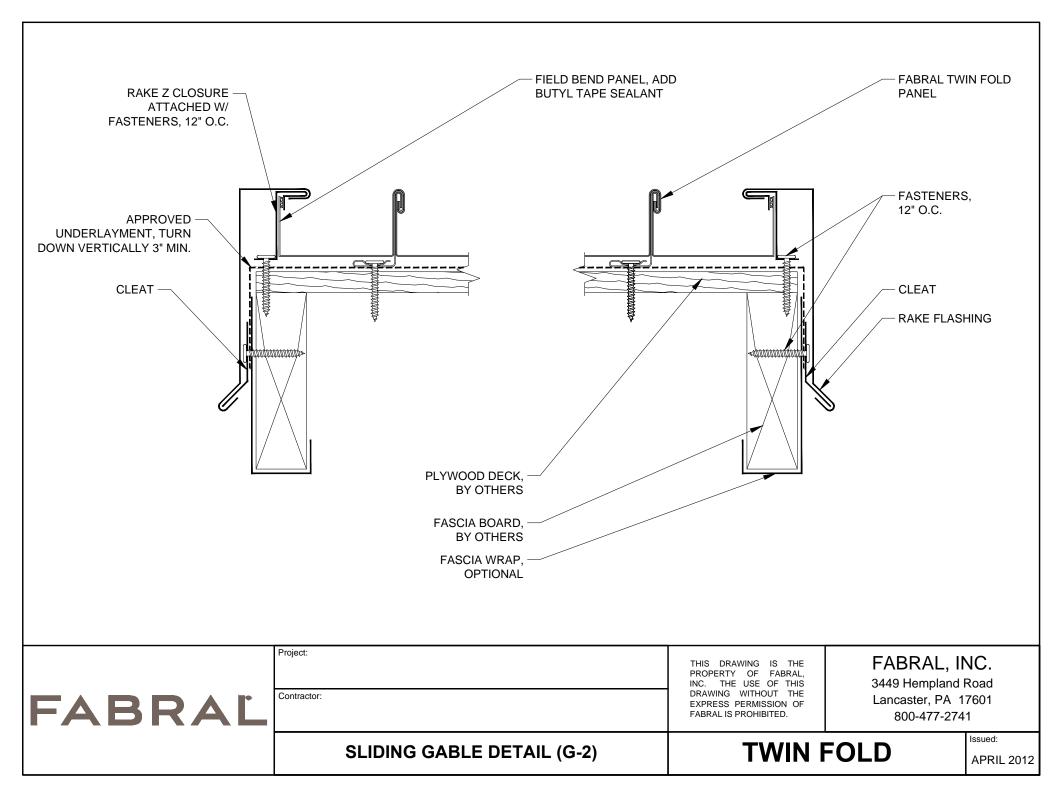

| THIS DRAWING IS THE<br>PROPERTY OF FABRAL,<br>INC. THE USE OF THIS<br>DRAWING WITHOUT THE<br>EXPRESS PERMISSION OF<br>FABRAL IS PROHIBITED. | FABRAL, INC.<br>3449 Hempland Road<br>Lancaster, PA 17601<br>800-477-2741                                                                                                         |
|                                                                                               | FIXED HIP/RIDGE DETAIL (HR-1) | TWIN                                                                                                                                        | FOLD APRIL 2012                                                                                                                                                                   |































|        | HEADWALL DETAIL (HW-2)  | TWIN                                                                                                                                        | TWIN FOLD                                                                                                                                                                                                                                                                                                |              |
|--------|-------------------------|---------------------------------------------------------------------------------------------------------------------------------------------|-----------------------------------------------------------------------------------------------------------------------