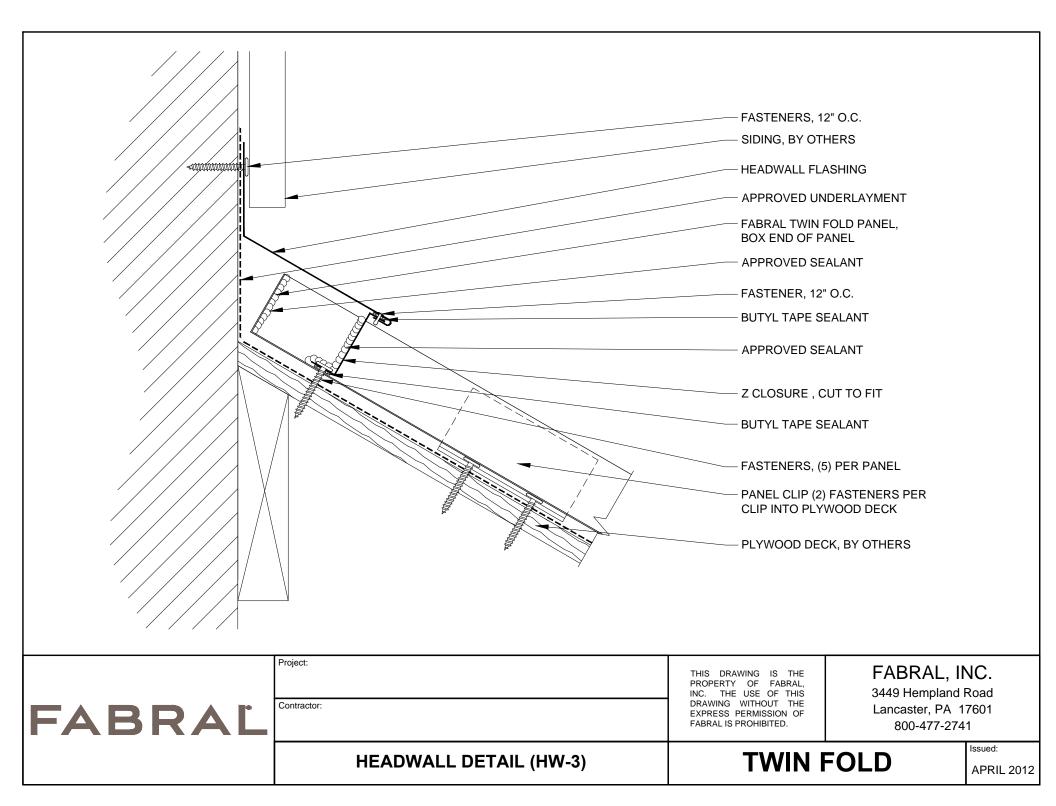

|        | HEADWALL DETAIL (HW-2)  | TWIN                                                                                                                                        | TWIN FOLD                                                                                                                                                                                                                                                                                                |              |
|--------|-------------------------|---------------------------------------------------------------------------------------------------------------------------------------------|----------------------------------------------------------------------------------------------------------------------------------------------------------------------------------------------------------------------------------------------------------------------------------------------------------|--------------|
| FABRAL | Project:<br>Contractor: | THIS DRAWING IS THE<br>PROPERTY OF FABRAL,<br>INC. THE USE OF THIS<br>DRAWING WITHOUT THE<br>EXPRESS PERMISSION OF<br>FABRAL IS PROHIBITED. | FABRAL, II<br>3449 Hempland<br>Lancaster, PA 1<br>800-477-274                                                                                                                                                                                                                                            | Road<br>7601 |
|        | Preject:                | HEA<br>APF<br>FAE<br>BOX<br>APF<br>FAS<br>BUT<br>APF<br>Z C<br>BUT<br>FAS<br>PAN<br>CLII                                                    | ADWALL FLASHING<br>PROVED UNDERLAYMEN<br>BRAL TWIN FOLD PANEL,<br>CEND OF PANEL<br>PROVED SEALANT<br>STENER, 12" O.C.<br>TYL TAPE SEALANT<br>PROVED SEALANT<br>LOSURE , CUT TO FIT<br>TYL TAPE SEALANT<br>STENERS, (5) PER PANEL<br>NEL CLIP (2) FASTENERS<br>P INTO PLYWOOD DECK<br>WOOD DECK, BY OTHER | PER<br>S     |
|        |                         |                                                                                                                                             | PROVED SEALANT<br>UNTERFLASHING                                                                                                                                                                                                                                                                          |              |