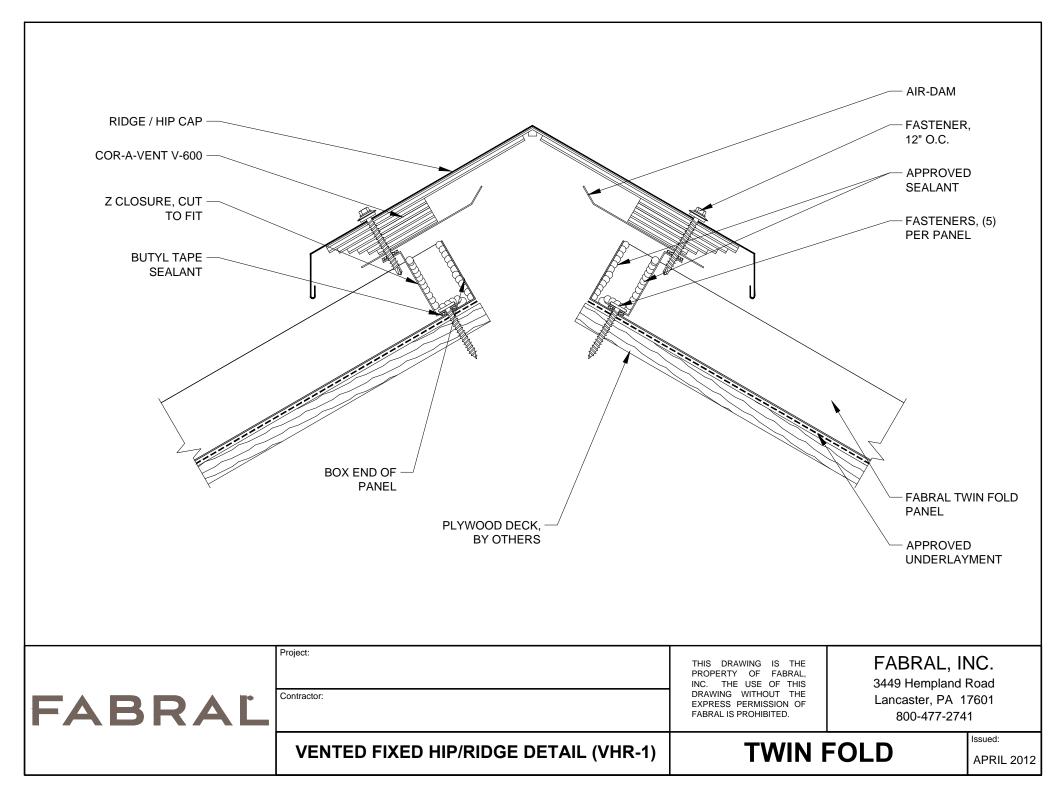

| RIDGE / HIP CAP<br>BUTYL TAPE<br>SEALANT<br>Z CLOSURE<br>CUT TO FIT.<br>BUTYL TAPE<br>SEALANT |                               |                                                                                                                                             | BOX PANEL END<br>APPROVED<br>SEALANT<br>FASTENER, 12" O.C.<br>FASTENERS,<br>(5) PER PANEL)<br>FABRAL TWIN<br>FOLD PANEL<br>APPROVED<br>UNDERLAYMENT<br>PLYWOOD DECK,<br>BY OTHERS |
|-----------------------------------------------------------------------------------------------|-------------------------------|---------------------------------------------------------------------------------------------------------------------------------------------|-----------------------------------------------------------------------------------------------------------------------------------------------------------------------------------|
| FABRAĽ                                                                                        | Project:<br>Contractor:       | THIS DRAWING IS THE<br>PROPERTY OF FABRAL,<br>INC. THE USE OF THIS<br>DRAWING WITHOUT THE<br>EXPRESS PERMISSION OF<br>FABRAL IS PROHIBITED. | FABRAL, INC.<br>3449 Hempland Road<br>Lancaster, PA 17601<br>800-477-2741                                                                                                         |
|                                                                                               | FIXED HIP/RIDGE DETAIL (HR-1) | TWIN                                                                                                                                        | FOLD APRIL 2012                                                                                                                                                                   |