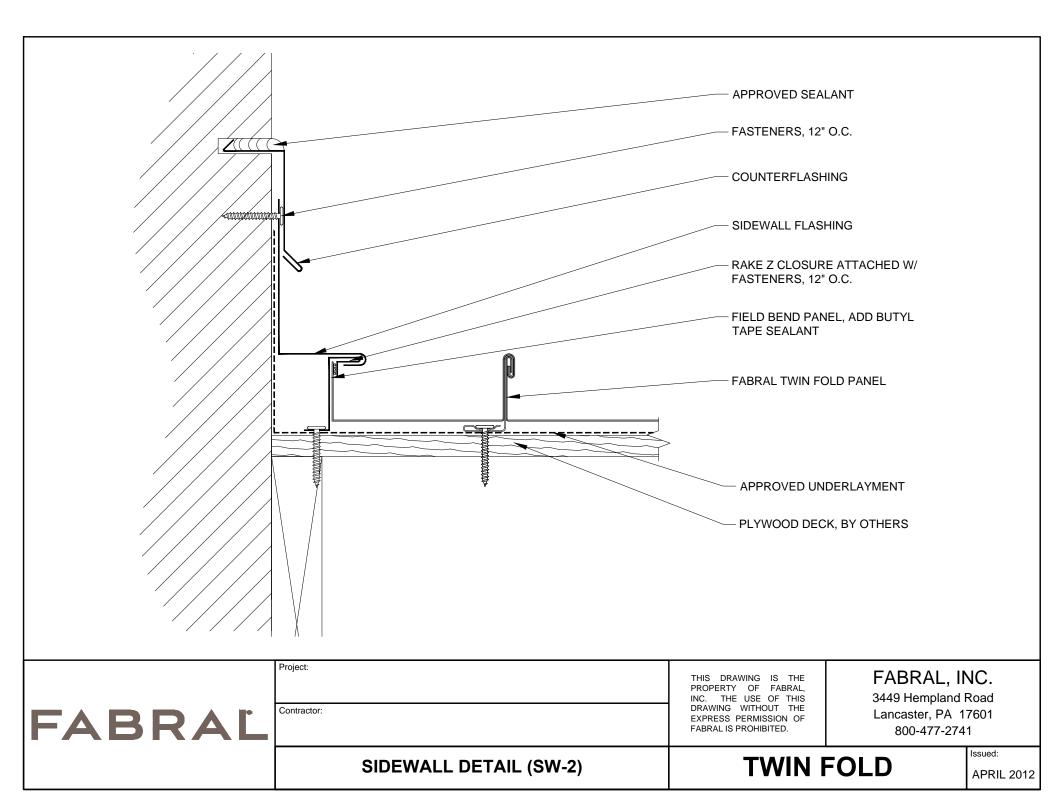

| RIDGE / HIP CAP<br>BUTYL TAPE<br>SEALANT<br>Z CLOSURE<br>CUT TO FIT.<br>BUTYL TAPE<br>SEALANT |                               |                                                                                                                                             | BOX PANEL END<br>APPROVED<br>SEALANT<br>FASTENER, 12" O.C.<br>FASTENERS,<br>(5) PER PANEL)<br>FABRAL TWIN<br>FOLD PANEL<br>APPROVED<br>UNDERLAYMENT<br>PLYWOOD DECK,<br>BY OTHERS |
|-----------------------------------------------------------------------------------------------|-------------------------------|---------------------------------------------------------------------------------------------------------------------------------------------|-----------------------------------------------------------------------------------------------------------------------------------------------------------------------------------|
| FABRAĽ                                                                                        | Project:<br>Contractor:       | THIS DRAWING IS THE<br>PROPERTY OF FABRAL,<br>INC. THE USE OF THIS<br>DRAWING WITHOUT THE<br>EXPRESS PERMISSION OF<br>FABRAL IS PROHIBITED. | FABRAL, INC.<br>3449 Hempland Road<br>Lancaster, PA 17601<br>800-477-2741                                                                                                         |
|                                                                                               | FIXED HIP/RIDGE DETAIL (HR-1) | TWIN                                                                                                                                        | FOLD APRIL 2012                                                                                                                                                                   |