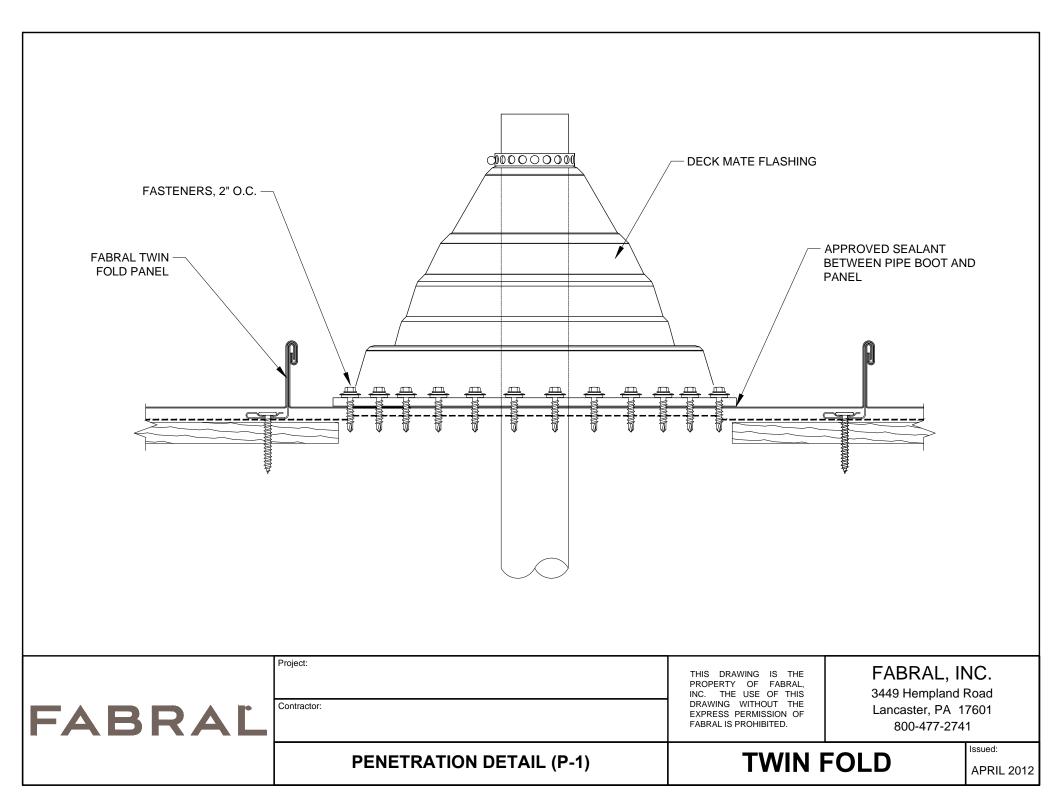

| RIDGE / HIP CAP<br>BUTYL TAPE<br>SEALANT<br>Z CLOSURE<br>CUT TO FIT.<br>BUTYL TAPE<br>SEALANT |                               |                                                                                                                                             | BOX PANEL END<br>APPROVED<br>SEALANT<br>FASTENER, 12" O.C.<br>FASTENERS,<br>(5) PER PANEL)<br>FABRAL TWIN<br>FOLD PANEL<br>APPROVED<br>UNDERLAYMENT<br>PLYWOOD DECK,<br>BY OTHERS |
|-----------------------------------------------------------------------------------------------|-------------------------------|---------------------------------------------------------------------------------------------------------------------------------------------|-----------------------------------------------------------------------------------------------------------------------------------------------------------------------------------|
| FABRAĽ                                                                                        | Project:<br>Contractor:       | THIS DRAWING IS THE<br>PROPERTY OF FABRAL,<br>INC. THE USE OF THIS<br>DRAWING WITHOUT THE<br>EXPRESS PERMISSION OF<br>FABRAL IS PROHIBITED. | FABRAL, INC.<br>3449 Hempland Road<br>Lancaster, PA 17601<br>800-477-2741                                                                                                         |
|                                                                                               | FIXED HIP/RIDGE DETAIL (HR-1) | TWIN                                                                                                                                        | FOLD APRIL 2012                                                                                                                                                                   |