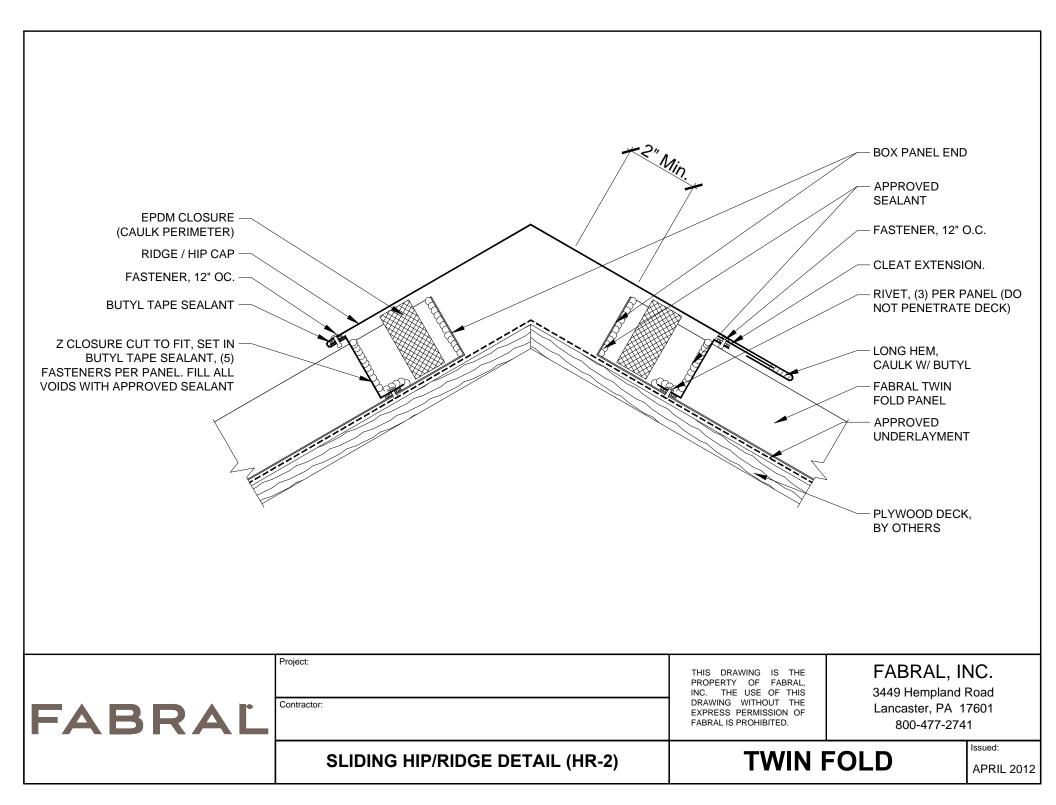

br>Contractor:       | THIS DRAWING IS THE<br>PROPERTY OF FABRAL,<br>INC. THE USE OF THIS<br>DRAWING WITHOUT THE<br>EXPRESS PERMISSION OF<br>FABRAL IS PROHIBITED. | FABRAL, INC.<br>3449 Hempland Road<br>Lancaster, PA 17601<br>800-477-2741                                                                                                         |
|                                                                                               | FIXED HIP/RIDGE DETAIL (HR-1) | TWIN                                                                                                                                        | FOLD APRIL 2012                                                                                                                                                                   |































|        | HEADWALL DETAIL (HW-2)  | TWIN                                                                                                                                        | TWIN FOLD                                                                                                                                                                                                                                                                                                |              |
|--------|-------------------------|---------------------------------------------------------------------------------------------------------------------------------------------|-----------------------------------------------------------------------------------------------------