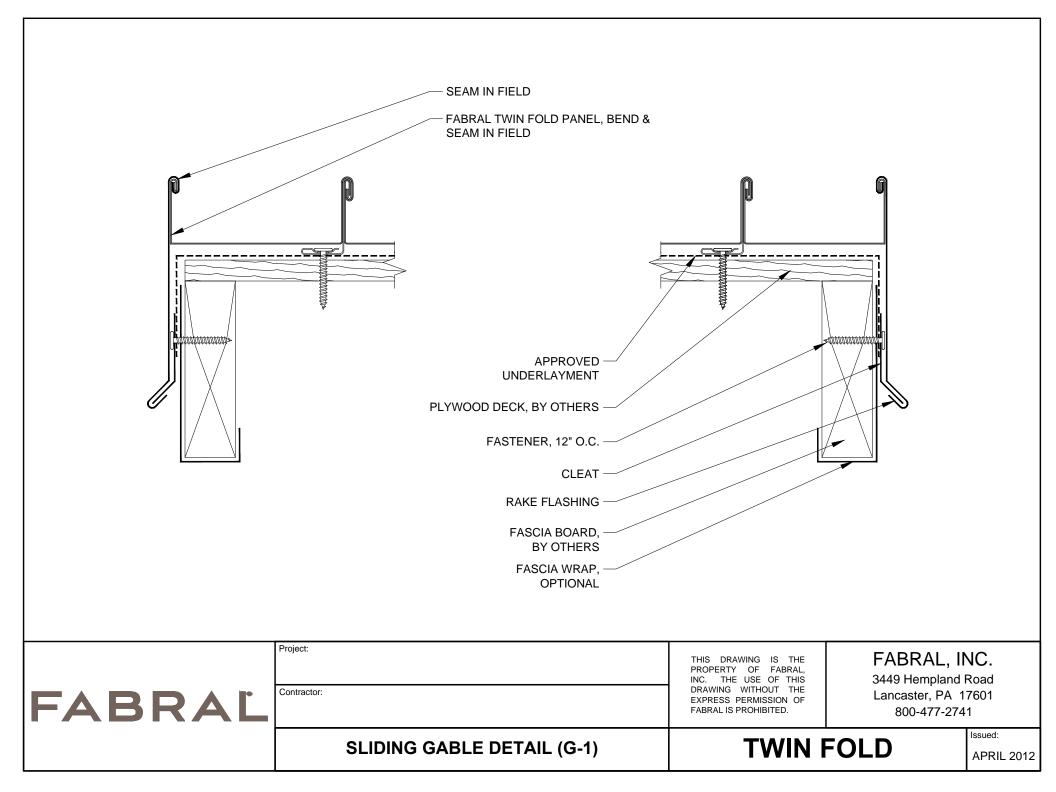

| THIS DRAWING IS THE<br>PROPERTY OF FABRAL,<br>INC. THE USE OF THIS<br>DRAWING WITHOUT THE<br>EXPRESS PERMISSION OF<br>FABRAL IS PROHIBITED. | FABRAL, INC.<br>3449 Hempland Road<br>Lancaster, PA 17601<br>800-477-2741                                                                                                         |
|                                                                                               | FIXED HIP/RIDGE DETAIL (HR-1) | TWIN                                                                                                                                        | FOLD APRIL 2012                                                                                                                                                                   |































|        | HEADWALL DETAIL (HW-2)  | TWIN                                                                                                                                        | TWIN FOLD                                                                                                                                                                                                                                                                                                |              |
|--------|-------------------------|---------------------------------------------------------------------------------------------------------------------------------------------|---------------------------------------------------------------------------------------------------------------------