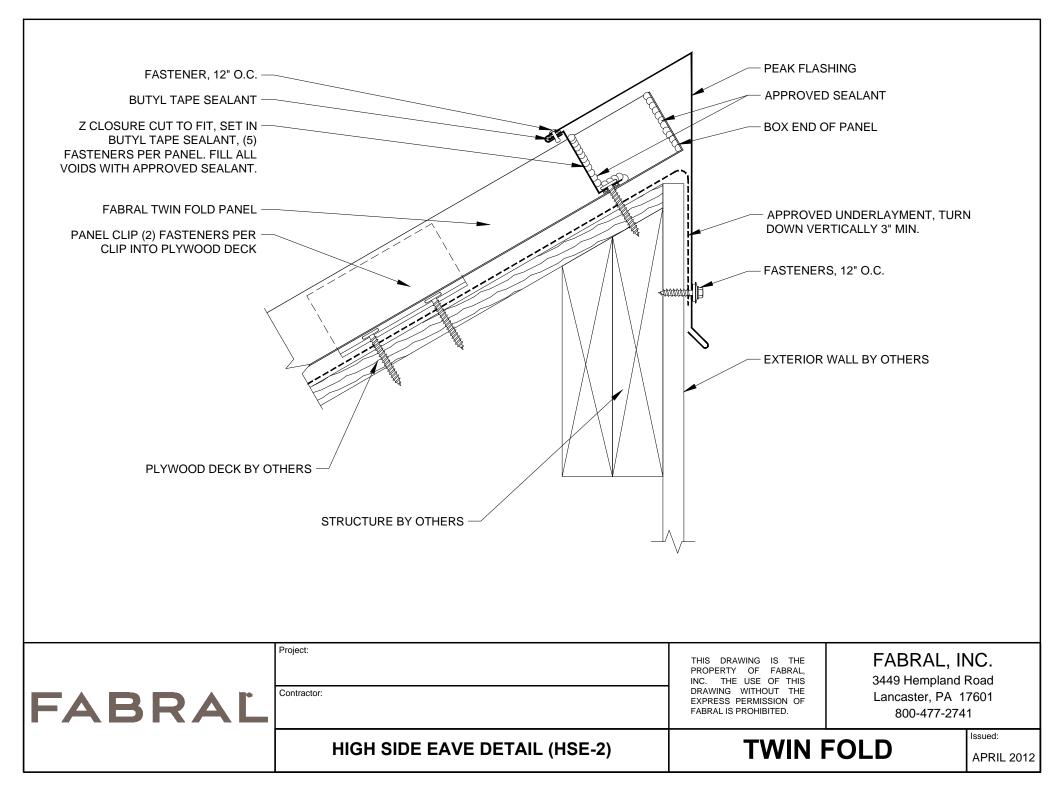

HIS DRAWING IS THE<br>PROPERTY OF FABRAL,<br>INC. THE USE OF THIS<br>DRAWING WITHOUT THE<br>EXPRESS PERMISSION OF<br>FABRAL IS PROHIBITED. | FABRAL, INC.<br>3449 Hempland Road<br>Lancaster, PA 17601<br>800-477-2741                                                                                                         |
|                                                                                               | FIXED HIP/RIDGE DETAIL (HR-1) | TWIN                                                                                                                                        | FOLD APRIL 2012                                                                                                                                                                   |































|        | HEADWALL DETAIL (HW-2)  | TWIN                                                                                                                                        | TWIN FOLD                                                                                                                                                                                                                                                                                                |              |
|--------|-------------------------|---------------------------------------------------------------------------------------------------------------------------------------------|-----------------------------------------------------------------------------------------------------------------------------