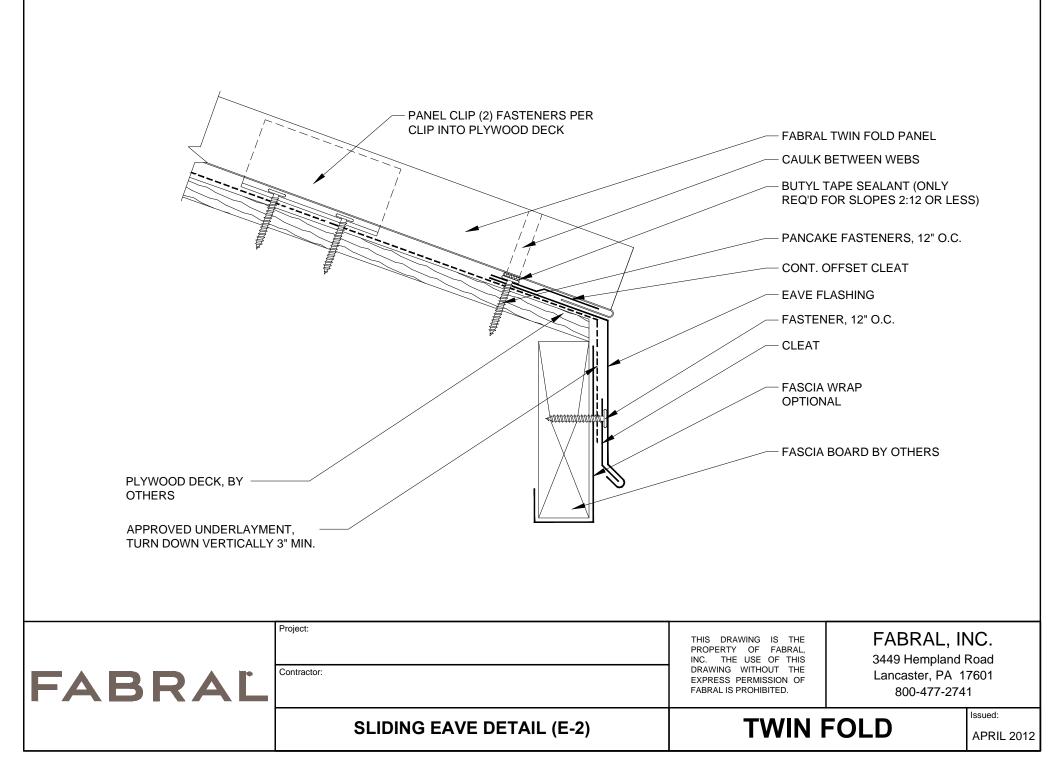

| RIDGE / HIP CAP<br>BUTYL TAPE<br>SEALANT<br>Z CLOSURE<br>CUT TO FIT.<br>BUTYL TAPE<br>SEALANT |                               |                                                                                                                                             | BOX PANEL END<br>APPROVED<br>SEALANT<br>FASTENER, 12" O.C.<br>FASTENERS,<br>(5) PER PANEL)<br>FABRAL TWIN<br>FOLD PANEL<br>APPROVED<br>UNDERLAYMENT<br>PLYWOOD DECK,<br>BY OTHERS |
|-----------------------------------------------------------------------------------------------|-------------------------------|---------------------------------------------------------------------------------------------------------------------------------------------|-----------------------------------------------------------------------------------------------------------------------------------------------------------------------------------|
| FABRAĽ                                                                                        | Project:<br>Contractor:       | THIS DRAWING IS THE<br>PROPERTY OF FABRAL,<br>INC. THE USE OF THIS<br>DRAWING WITHOUT THE<br>EXPRESS PERMISSION OF<br>FABRAL IS PROHIBITED. | FABRAL, INC.<br>3449 Hempland Road<br>Lancaster, PA 17601<br>800-477-2741                                                                                                         |
|                                                                                               | FIXED HIP/RIDGE DETAIL (HR-1) | TWIN                                                                                                                                        | FOLD APRIL 2012                                                                                                                                                                   |