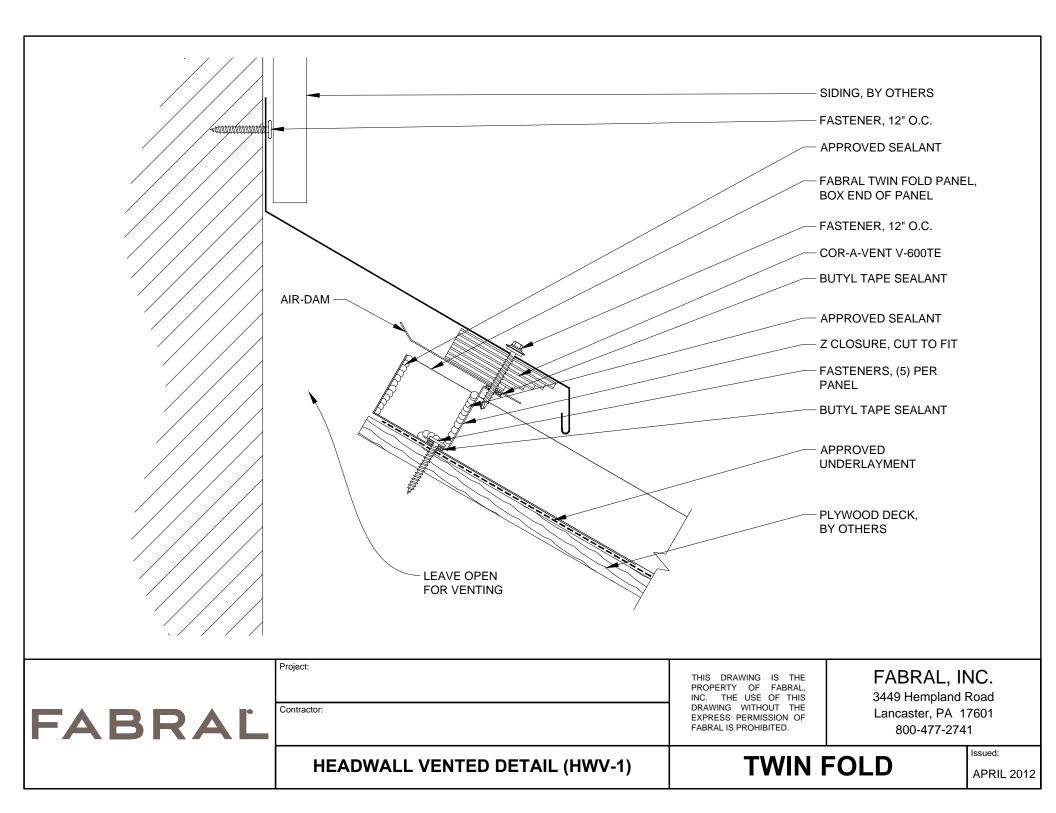

|        | HEADWALL DETAIL (HW-2)  | TWIN                                                                                                                                        | TWIN FOLD                                                                                                                                                                                                                                                                                                |              |
|--------|-------------------------|---------------------------------------------------------------------------------------------------------------------------------------------|----------------------------------------------------------------------------------------------------------------------------------------------------------------------------------------------------------------------------------------------------------------------------------------------------------|--------------|
| FABRAL | Project:<br>Contractor: | THIS DRAWING IS THE<br>PROPERTY OF FABRAL,<br>INC. THE USE OF THIS<br>DRAWING WITHOUT THE<br>EXPRESS PERMISSION OF<br>FABRAL IS PROHIBITED. | FABRAL, II<br>3449 Hempland<br>Lancaster, PA 1<br>800-477-274                                                                                                                                                                                                                                            | Road<br>7601 |
|        | Preject:                | HEA<br>APF<br>FAE<br>BOX<br>APF<br>FAS<br>BUT<br>APF<br>Z C<br>BUT<br>FAS<br>PAN<br>CLII                                                    | ADWALL FLASHING<br>PROVED UNDERLAYMEN<br>BRAL TWIN FOLD PANEL,<br>CEND OF PANEL<br>PROVED SEALANT<br>STENER, 12" O.C.<br>TYL TAPE SEALANT<br>PROVED SEALANT<br>LOSURE , CUT TO FIT<br>TYL TAPE SEALANT<br>STENERS, (5) PER PANEL<br>NEL CLIP (2) FASTENERS<br>P INTO PLYWOOD DECK<br>WOOD DECK, BY OTHER | PER<br>S     |
|        |                         |                                                                                                                                             | PROVED SEALANT<br>UNTERFLASHING                                                                                                                                                                                                                                                                          |              |