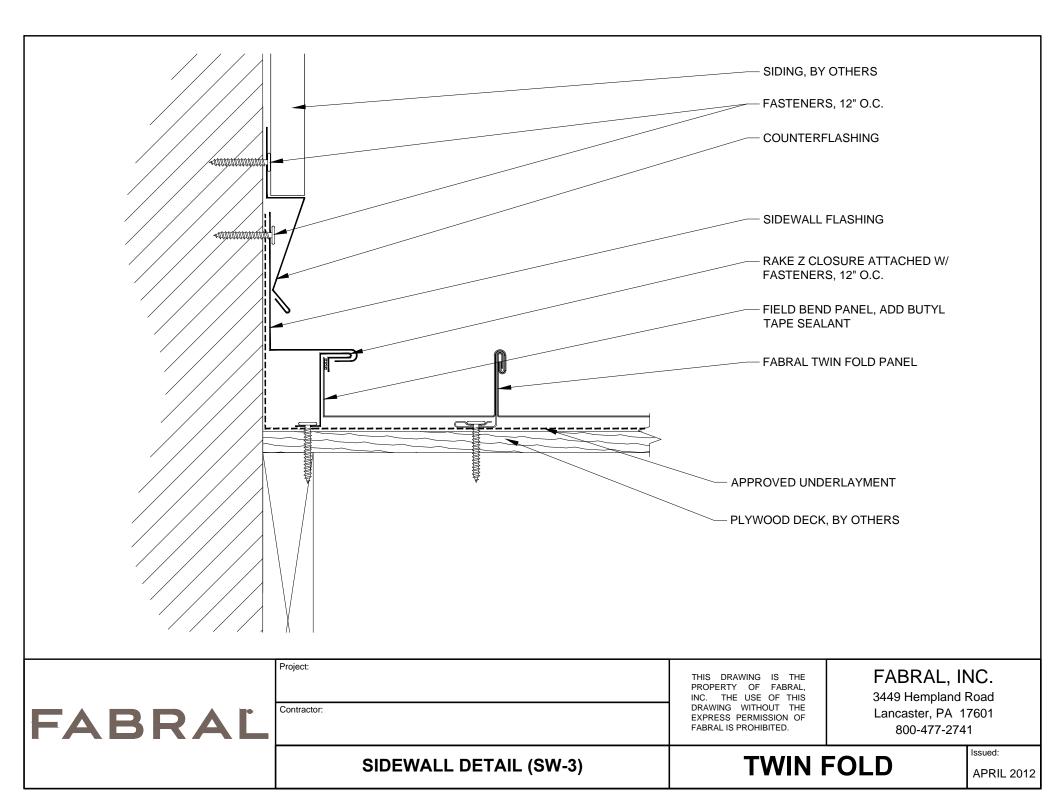

>PROVED UNDERLAYMEN<br>BRAL TWIN FOLD PANEL,<br>CEND OF PANEL<br>PROVED SEALANT<br>STENER, 12" O.C.<br>TYL TAPE SEALANT<br>PROVED SEALANT<br>LOSURE , CUT TO FIT<br>TYL TAPE SEALANT<br>STENERS, (5) PER PANEL<br>NEL CLIP (2) FASTENERS<br>P INTO PLYWOOD DECK<br>WOOD DECK, BY OTHER | PER<br>S     |
|        |                         |                                                                                                                                             | PROVED SEALANT<br>UNTERFLASHING                                                                                                                                                                                                                                                                          |              |