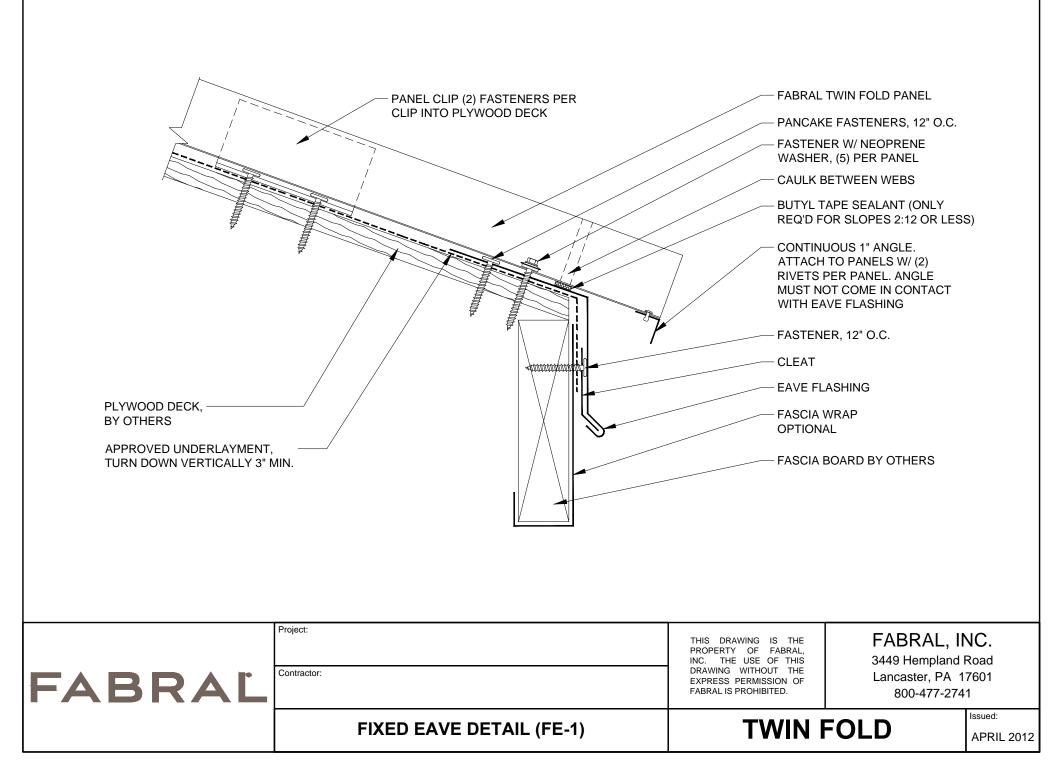

| RIDGE / HIP CAP<br>BUTYL TAPE<br>SEALANT<br>Z CLOSURE<br>CUT TO FIT.<br>BUTYL TAPE<br>SEALANT |                               |                                                                                                                                             | BOX PANEL END<br>APPROVED<br>SEALANT<br>FASTENER, 12" O.C.<br>FASTENERS,<br>(5) PER PANEL)<br>FABRAL TWIN<br>FOLD PANEL<br>APPROVED<br>UNDERLAYMENT<br>PLYWOOD DECK,<br>BY OTHERS |
|-----------------------------------------------------------------------------------------------|-------------------------------|---------------------------------------------------------------------------------------------------------------------------------------------|-----------------------------------------------------------------------------------------------------------------------------------------------------------------------------------|
| FABRAĽ                                                                                        | Project:<br>Contractor:       | THIS DRAWING IS THE<br>PROPERTY OF FABRAL,<br>INC. THE USE OF THIS<br>DRAWING WITHOUT THE<br>EXPRESS PERMISSION OF<br>FABRAL IS PROHIBITED. | FABRAL, INC.<br>3449 Hempland Road<br>Lancaster, PA 17601<br>800-477-2741                                                                                                         |
|                                                                                               | FIXED HIP/RIDGE DETAIL (HR-1) | TWIN                                                                                                                                        | FOLD APRIL 2012                                                                                                                                                                   |