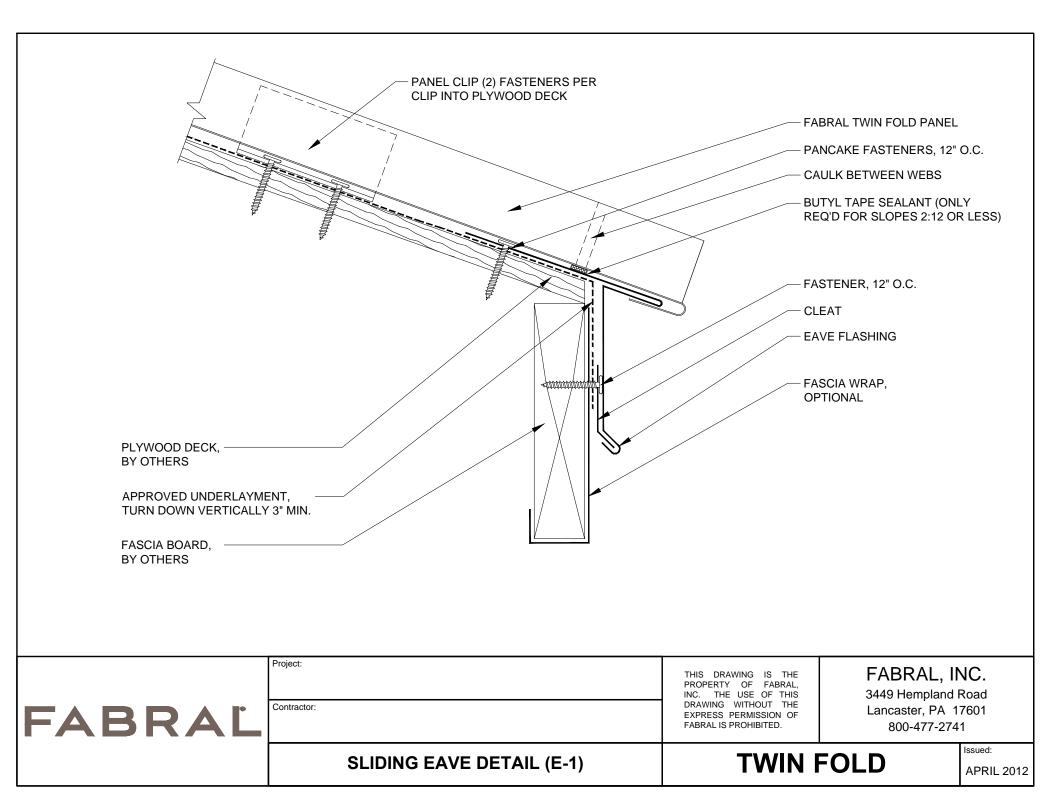

| RIDGE / HIP CAP<br>BUTYL TAPE<br>SEALANT<br>Z CLOSURE<br>CUT TO FIT.<br>BUTYL TAPE<br>SEALANT |                               |                                                                                                                                             | BOX PANEL END<br>APPROVED<br>SEALANT<br>FASTENER, 12" O.C.<br>FASTENERS,<br>(5) PER PANEL)<br>FABRAL TWIN<br>FOLD PANEL<br>APPROVED<br>UNDERLAYMENT<br>PLYWOOD DECK,<br>BY OTHERS |
|-----------------------------------------------------------------------------------------------|-------------------------------|---------------------------------------------------------------------------------------------------------------------------------------------|-----------------------------------------------------------------------------------------------------------------------------------------------------------------------------------|
| FABRAĽ                                                                                        | Project:<br>Contractor:       | THIS DRAWING IS THE<br>PROPERTY OF FABRAL,<br>INC. THE USE OF THIS<br>DRAWING WITHOUT THE<br>EXPRESS PERMISSION OF<br>FABRAL IS PROHIBITED. | FABRAL, INC.<br>3449 Hempland Road<br>Lancaster, PA 17601<br>800-477-2741                                                                                                         |
|                                                                                               | FIXED HIP/RIDGE DETAIL (HR-1) | TWIN                                                                                                                                        | FOLD APRIL 2012                                                                                                                                                                   |