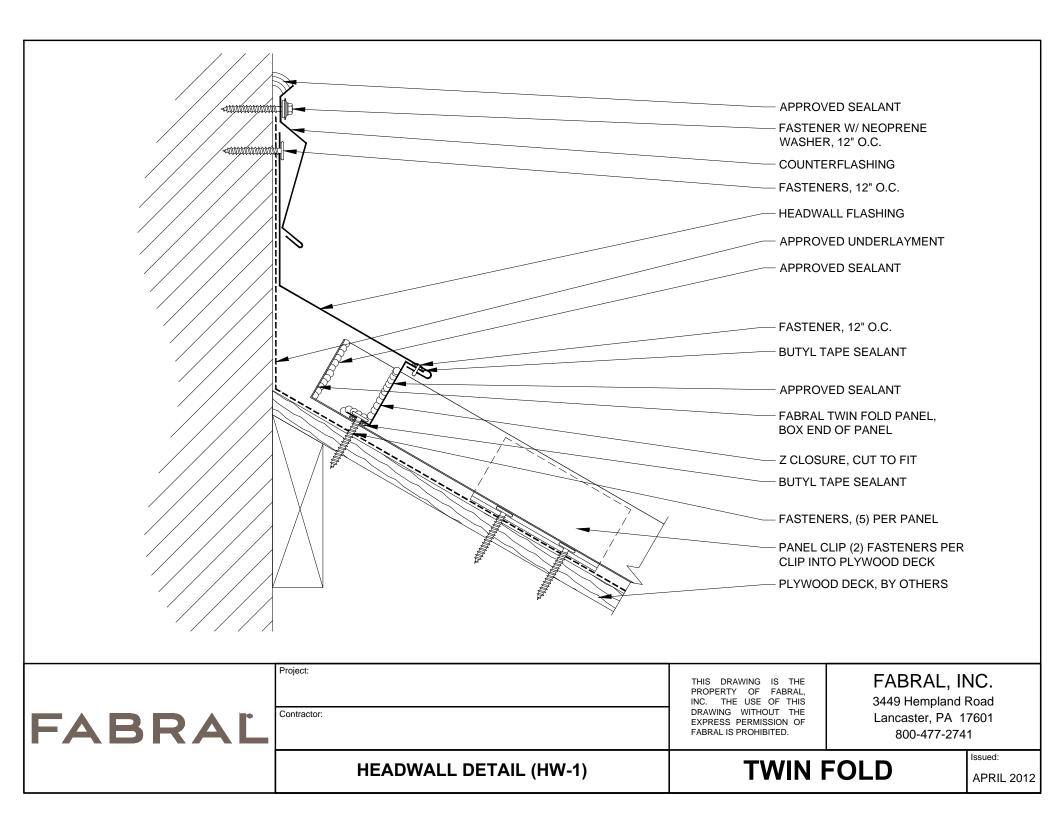

S DRAWING IS THE<br>PROPERTY OF FABRAL,<br>INC. THE USE OF THIS<br>DRAWING WITHOUT THE<br>EXPRESS PERMISSION OF<br>FABRAL IS PROHIBITED. | FABRAL, INC.<br>3449 Hempland Road<br>Lancaster, PA 17601<br>800-477-2741                                                                                                         |
|                                                                                               | FIXED HIP/RIDGE DETAIL (HR-1) | TWIN                                                                                                                                        | FOLD APRIL 2012                                                                                                                                                                   |































|        | HEADWALL DETAIL (HW-2)  | TWIN                                                                                                                                        | TWIN FOLD                                                                                                                                                                                                                                                                                                |              |
|--------|-------------------------|---------------------------------------------------------------------------------------------------------------------------------------------|-------------------------------------------------------------------------------------------------------------------------------