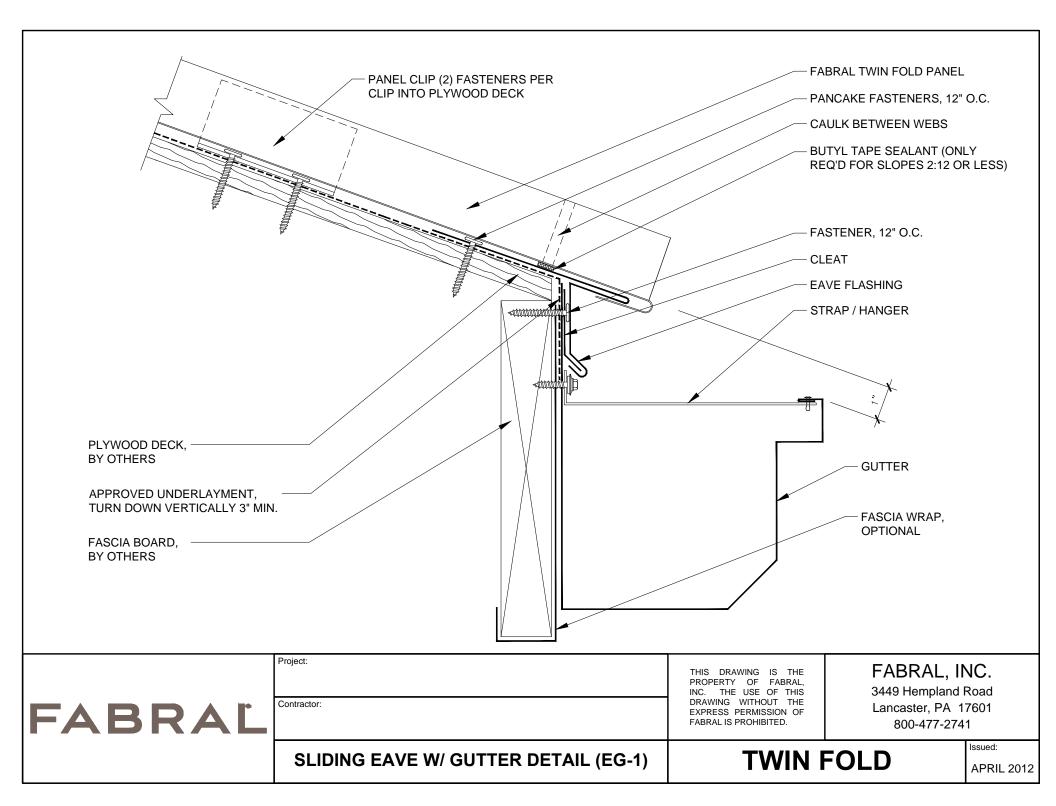

| RIDGE / HIP CAP<br>BUTYL TAPE<br>SEALANT<br>Z CLOSURE<br>CUT TO FIT.<br>BUTYL TAPE<br>SEALANT |                               |                                                                                                                                             | BOX PANEL END<br>APPROVED<br>SEALANT<br>FASTENER, 12" O.C.<br>FASTENERS,<br>(5) PER PANEL)<br>FABRAL TWIN<br>FOLD PANEL<br>APPROVED<br>UNDERLAYMENT<br>PLYWOOD DECK,<br>BY OTHERS |
|-----------------------------------------------------------------------------------------------|-------------------------------|---------------------------------------------------------------------------------------------------------------------------------------------|-----------------------------------------------------------------------------------------------------------------------------------------------------------------------------------|
| FABRAĽ                                                                                        | Project:<br>Contractor:       | THIS DRAWING IS THE<br>PROPERTY OF FABRAL,<br>INC. THE USE OF THIS<br>DRAWING WITHOUT THE<br>EXPRESS PERMISSION OF<br>FABRAL IS PROHIBITED. | FABRAL, INC.<br>3449 Hempland Road<br>Lancaster, PA 17601<br>800-477-2741                                                                                                         |
|                                                                                               | FIXED HIP/RIDGE DETAIL (HR-1) | TWIN                                                                                                                                        | FOLD APRIL 2012                                                                                                                                                                   |