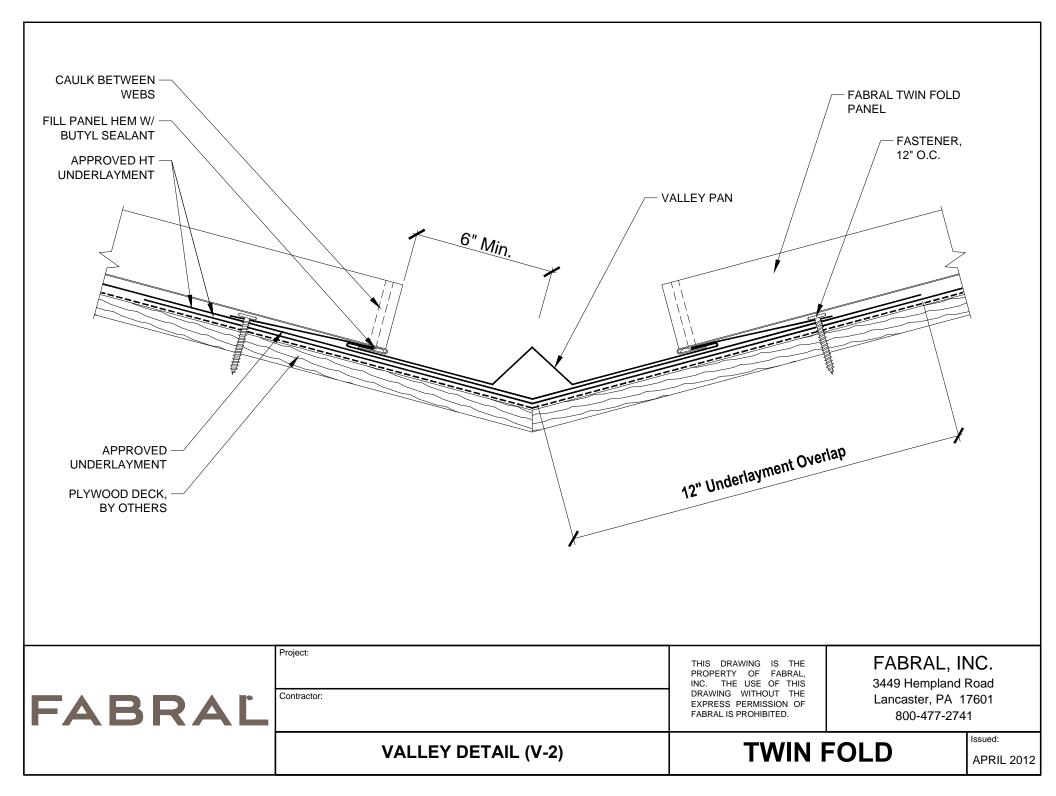

ontractor:       | THIS DRAWING IS THE<br>PROPERTY OF FABRAL,<br>INC. THE USE OF THIS<br>DRAWING WITHOUT THE<br>EXPRESS PERMISSION OF<br>FABRAL IS PROHIBITED. | FABRAL, INC.<br>3449 Hempland Road<br>Lancaster, PA 17601<br>800-477-2741                                                                                                         |
|                                                                                               | FIXED HIP/RIDGE DETAIL (HR-1) | TWIN                                                                                                                                        | FOLD APRIL 2012                                                                                                                                                                   |































|        | HEADWALL DETAIL (HW-2)  | TWIN                                                                                                                                        | TWIN FOLD                                                                                                                                                                                                                                                                                                |              |
|--------|-------------------------|---------------------------------------------------------------------------------------------------------------------------------------------|---------------------------------------------------------------------------------------------------------