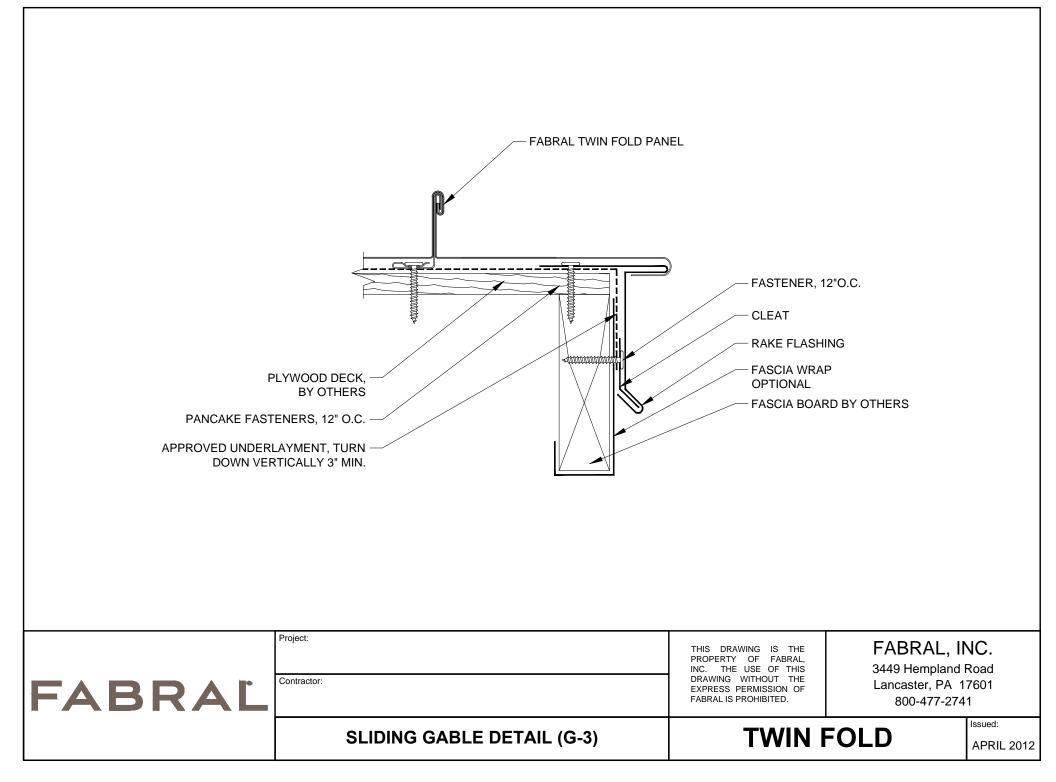

| THIS DRAWING IS THE<br>PROPERTY OF FABRAL,<br>INC. THE USE OF THIS<br>DRAWING WITHOUT THE<br>EXPRESS PERMISSION OF<br>FABRAL IS PROHIBITED. | FABRAL, INC.<br>3449 Hempland Road<br>Lancaster, PA 17601<br>800-477-2741                                                                                                         |
|                                                                                               | FIXED HIP/RIDGE DETAIL (HR-1) | TWIN                                                                                                                                        | FOLD APRIL 2012                                                                                                                                                                   |































|        | HEADWALL DETAIL (HW-2)  | TWIN                                                                                                                                        | TWIN FOLD                                                                                                                                                                                                                                                                                                |              |
|--------|-------------------------|---------------------------------------------------------------------------------------------------------------------------------------------|-------------------------------------------------------------------------------------------------------------------------