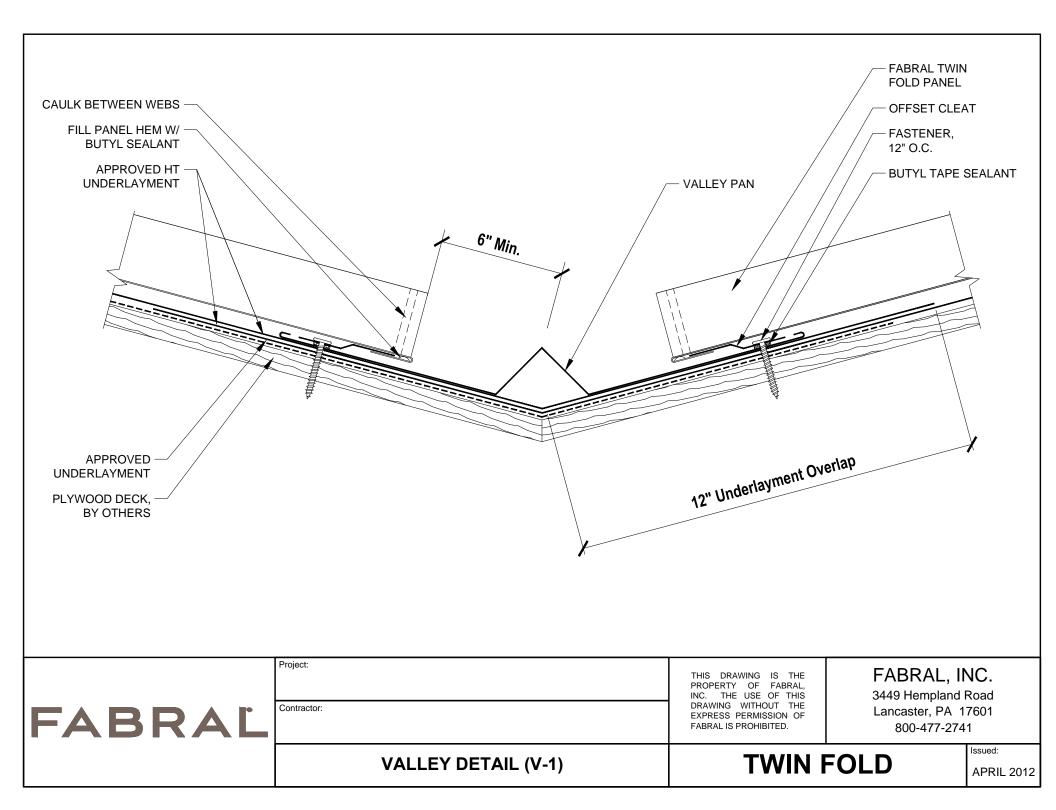

>Contractor:       | THIS DRAWING IS THE<br>PROPERTY OF FABRAL,<br>INC. THE USE OF THIS<br>DRAWING WITHOUT THE<br>EXPRESS PERMISSION OF<br>FABRAL IS PROHIBITED. | FABRAL, INC.<br>3449 Hempland Road<br>Lancaster, PA 17601<br>800-477-2741                                                                                                         |
|                                                                                               | FIXED HIP/RIDGE DETAIL (HR-1) | TWIN                                                                                                                                        | FOLD APRIL 2012                                                                                                                                                                   |































|        | HEADWALL DETAIL (HW-2)  | TWIN                                                                                                                                        | TWIN FOLD                                                                                                                                                                                                                                                                                                |              |
|--------|-------------------------|---------------------------------------------------------------------------------------------------------------------------------------------|-------------------------------------------------------------------------------------------------------