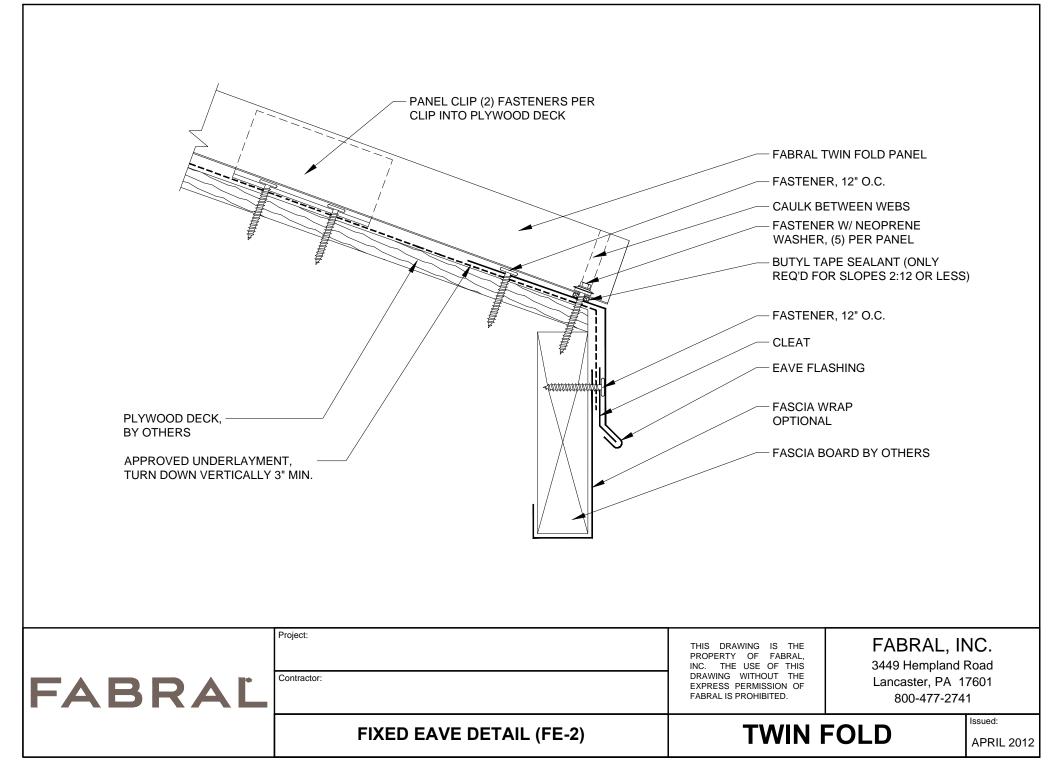

| THIS DRAWING IS THE<br>PROPERTY OF FABRAL,<br>INC. THE USE OF THIS<br>DRAWING WITHOUT THE<br>EXPRESS PERMISSION OF<br>FABRAL IS PROHIBITED. | FABRAL, INC.<br>3449 Hempland Road<br>Lancaster, PA 17601<br>800-477-2741                                                                                                         |
|                                                                                               | FIXED HIP/RIDGE DETAIL (HR-1) | TWIN                                                                                                                                        | FOLD APRIL 2012                                                                                                                                                                   |































|        | HEADWALL DETAIL (HW-2)  | TWIN                                                                                                                                        | TWIN FOLD                                                                                                                                                                                                                                                                                                |              |
|--------|-------------------------|---------------------------------------------------------------------------------------------------------------------------------------------|-------------------------------------------------------------------------------------------------------------------