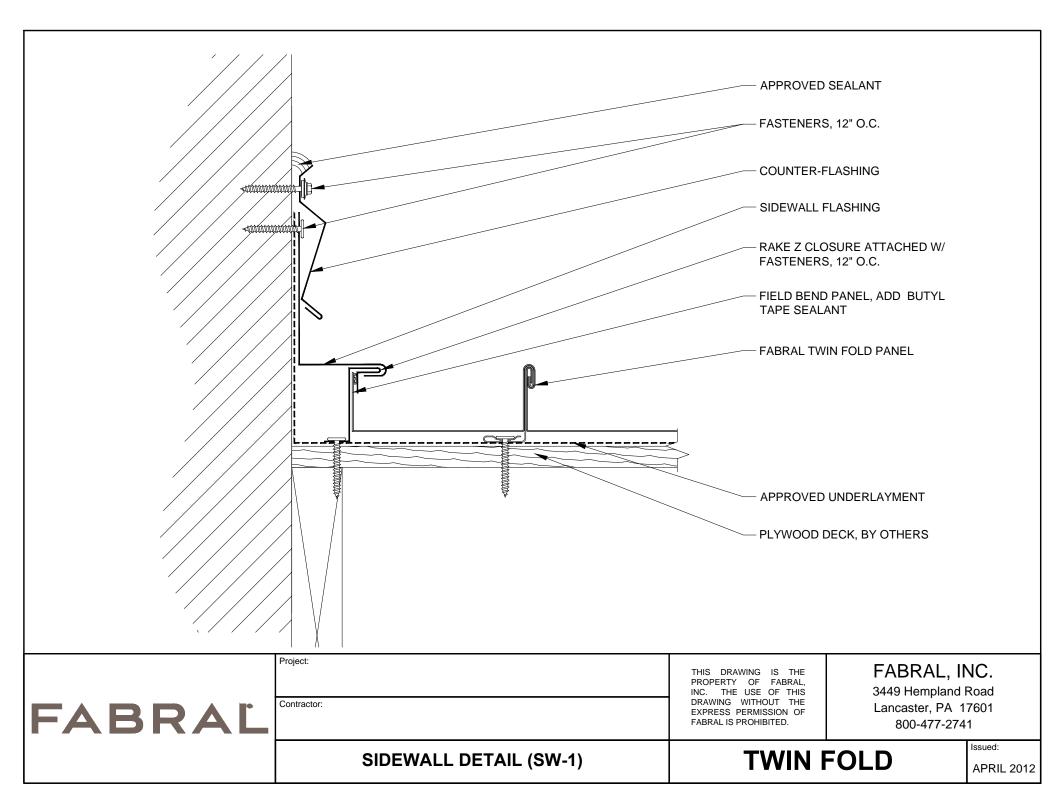

| RIDGE / HIP CAP<br>BUTYL TAPE<br>SEALANT<br>Z CLOSURE<br>CUT TO FIT.<br>BUTYL TAPE<br>SEALANT |                               |                                                                                                                                             | BOX PANEL END<br>APPROVED<br>SEALANT<br>FASTENER, 12" O.C.<br>FASTENERS,<br>(5) PER PANEL)<br>FABRAL TWIN<br>FOLD PANEL<br>APPROVED<br>UNDERLAYMENT<br>PLYWOOD DECK,<br>BY OTHERS |
|-----------------------------------------------------------------------------------------------|-------------------------------|---------------------------------------------------------------------------------------------------------------------------------------------|-----------------------------------------------------------------------------------------------------------------------------------------------------------------------------------|
| FABRAĽ                                                                                        | Project:<br>Contractor:       | THIS DRAWING IS THE<br>PROPERTY OF FABRAL,<br>INC. THE USE OF THIS<br>DRAWING WITHOUT THE<br>EXPRESS PERMISSION OF<br>FABRAL IS PROHIBITED. | FABRAL, INC.<br>3449 Hempland Road<br>Lancaster, PA 17601<br>800-477-2741                                                                                                         |
|                                                                                               | FIXED HIP/RIDGE DETAIL (HR-1) | TWIN                                                                                                                                        | FOLD APRIL 2012                                                                                                                                                                   |