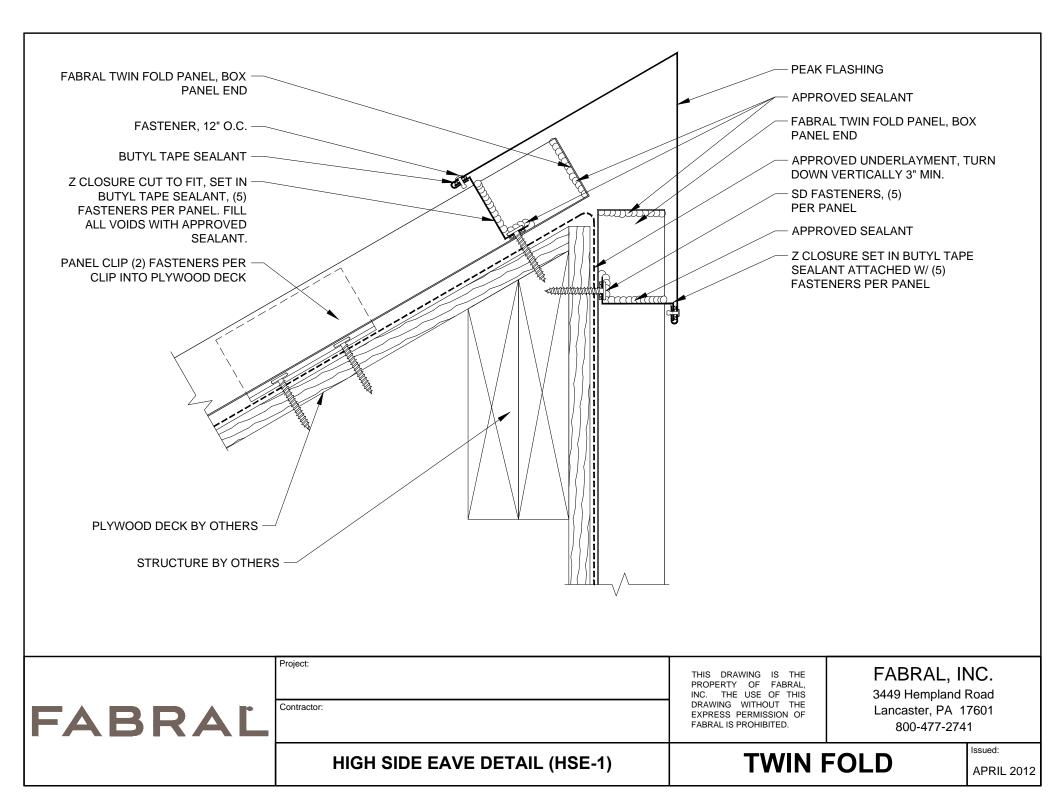

THIS DRAWING IS THE<br>PROPERTY OF FABRAL,<br>INC. THE USE OF THIS<br>DRAWING WITHOUT THE<br>EXPRESS PERMISSION OF<br>FABRAL IS PROHIBITED. | FABRAL, INC.<br>3449 Hempland Road<br>Lancaster, PA 17601<br>800-477-2741                                                                                                         |
|                                                                                               | FIXED HIP/RIDGE DETAIL (HR-1) | TWIN                                                                                                                                        | FOLD APRIL 2012                                                                                                                                                                   |































|        | HEADWALL DETAIL (HW-2)  | TWIN                                                                                                                                        | TWIN FOLD                                                                                                                                                                                                                                                                                                |              |
|--------|-------------------------|---------------------------------------------------------------------------------------------------------------------------------------------|---------------------------------------------------------------------------------------------------------------------------