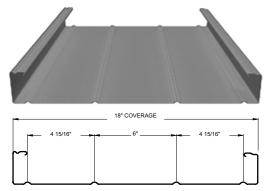

### FABRAL<sup>®</sup> 2 1/2" SSR BRIEF PRODUCT SPECIFICATION



#### You challenge us. And we like it.

Your vision for a building and what you want to achieve makes us think harder. It'd be easy to say - That won't work. Instead we go with - Let's see what we can do.

Fabral.com

800.884.4484

# STANDING SEAM ROOF PANEL 2 1/2" SSR

For the most demanding applications, Fabral<sup>®</sup> offers 2 1/2" SSR. This classic style, wide batten seam system boasts great test results for Air Infiltration and Water Penetration. The 2 1/2" SSR may be installed as well as disassembled easily making it a versatile solution for any project.



#### MANUFACTURER DESCRIPTION

- Fabral®, 308 Alabama Blvd, Jackson, GA 30233
- Telephone: 800.884.4484
- Email: sales@fabral.com
- Website: www.fabral.com

#### **PRODUCT DESCRIPTION**

| Acceptable Product: | Fabral® 2 1/2" SSR |
|---------------------|--------------------|
| Air Infiltration:   | ASTM E1680         |
|                     | ASTM E283          |
| Water Penetration:  | ASTM E1546         |
|                     | ASTM E331          |
| Wind Uplift:        | UL580              |
| Class 4 impact:     | UL2218             |
| Class A fire:       | UL790              |
|                     |                    |

#### **DESIGN INFORMATION**

- Roof Slope: Minimum required 1/2 :12
- Purlin Spacing: Maximum 5' on-center

.019 cfm/ft<sup>2</sup> @ 20 psf no air penetration