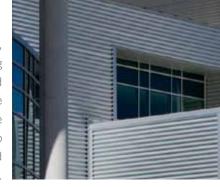

# **BUILDING AS TEACHER**

Lady Bird Johnson Middle School Irving TX, USA

As the largest Net Zero school in the USA, Lady Bird Johnson Middle School produces more energy than it consumes over a 12-month period. Fabral® products played a key role in the building's sustainability and function. Corgan Associates applied more than 72,000 square feet of Fabral® metal to the roof, walls and a system of sun shades and light shelves. The school has been LEED Gold certified by the United States Green Building Council.

This large canopy wraps around the building to block the hot Texas sun from passing through classroom windows while still allowing natural lighting.

On the building itself, high-efficiency glazing and the increased insulation from the Fabral® metal envelope helps the building to stay tightly insulated from outside elements.

## **Color Details**

Fabral® standard color, Bright Silver was strategically chosen for its reflective properties, helping to reduce heat absorption and enhancing energy efficiency.

Bright Silver