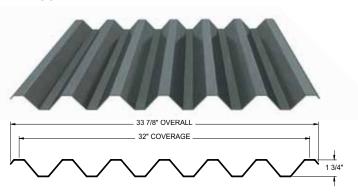

sing through classroom windows while still allowing natural lighting.



On the building itself, high-efficiency glazing and the increased insulation from the Fabral® metal envelope helps the building to stay tightly insulated from outside elements.



## **Color Details**

Fabral® standard color, Bright Silver was strategically chosen for its reflective properties, helping to reduce heat absorption and enhancing energy efficiency.



Bright Silver

## **Project Details**

- Largest Net Zero public school in the country, first Net Zero middle school, first Net Zero public school in Texas; 900 students, 152,000 square feet
- Fabral® heavy gauge wall panels used in both 18 and 22 gauge. Heavier gauge panel used at the bottom of the wall to enhance durability

## **Product Details**

V-Beam



## Thin Seam



## Select Series® 12-R-2



3 FABRAL.COM / 800.884.4484



College Park Elementary School, Virginia Beach VA, USA

# SET THE EXAMPLE

College Park Elementary School Virginia Beach VA, USA

College Park Elementary School is the modern-day model of education facilities. The 94,000 square foot, Net Zero and LEED Platinum certified school serves as a prototype for the Virginia Beach City School District. Dills Architects used Fabral® Silhouette HCF Series™ wall panels in a rainscreen application. This durable exterior cladding resists the abuse of active school children and helps create a tight seal netting unprecedented energy efficiency.



As a rainscreen, metal panels provide a breathable membrane to keep moisture from getting trapped inside the wall. This allows for bett