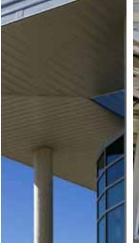

# **BUILDING AS TEACHER**

Lady Bird Johnson Middle School Irving TX, USA

As the largest Net Zero school in the USA, Lady Bird Johnson Middle School produces more energy than it consumes over a 12-month period. Fabral® products played a key role in the building's sustainability and function. Corgan Associates applied more than 72,000 square feet of Fabral® metal to the roof, walls and a system of sun shades and light shelves. The school has been LEED Gold certified by the United States Green Building Council.

This large canopy wraps around the building to block the hot Texas sun from passing through classroom windows while still allowing natural lighting.

On the building itself, high-efficiency glazing and the increased insulation from the Fabral® metal envelope helps the building to stay tightly insulated from outside elements.

## **Color Details**

Fabral® standard color, Bright Silver was strategically chosen for its reflective properties, helping to reduce heat absorption and enhancing energy efficiency.

Bright Silver