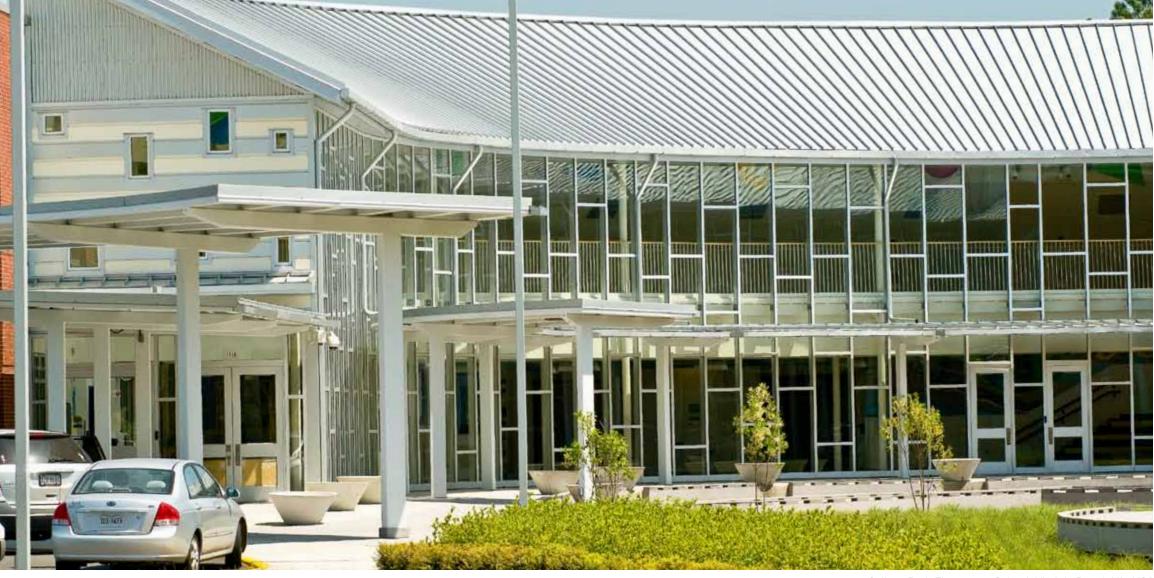

# SET THE EXAMPLE

College Park Elementary School Virginia Beach VA, USA

College Park Elementary School is the modern-day model of education facilities. The 94,000 square foot, Net Zero and LEED Platinum certified school serves as a prototype for the Virginia Beach City School District. Dills Architects used Fabral® Silhouette HCF Series™ wall panels in a rainscreen application. This durable exterior cladding resists the abuse of active school children and helps create a tight seal netting unprecedented energy efficiency.

As a rainscreen, metal panels provide a breathable membrane to keep moisture from getting trapped inside the wall. This allows for better energy efficiency and indoor air quality, crucial for education environments.

## **Project Details**

- 94,000 square foot facility will serve as prototype for future schools built in the district
- 10,000 square feet of Fabral® Silhouette HCF Series™ concealed fastener system
- Metal wall panels serve as a rainscreen system, protecting the building for unprecedented energy efficiency
- Corrugated aluminum applied to the wall adds to the contemporary design