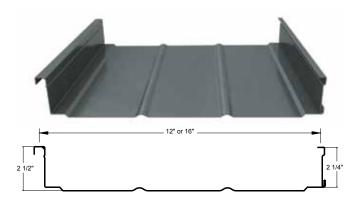

## **Product Details**

V-Beam

## Thin Seam

## Select Series® 12-R-2

3 FABRAL.COM / 800.884.4484

College Park Elementary School, Virginia Beach VA, USA