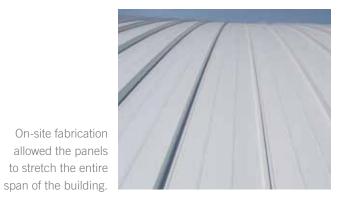

## **Project Details**

- 88,000 square foot indoor football practice facility
- 80,000 square feet of Stand 'N Seam® standing seam roof system
- On-site fabrication allowed panels to stretch the entire span of the building