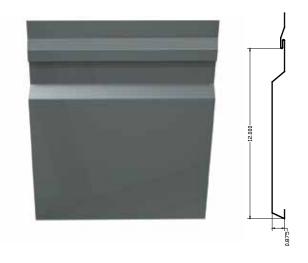

etting trapped inside the wall. This allows for better energy efficiency and indoor air quality, crucial for education environments.



## **Color Details**

The architect alternated colors in horizontal rows of metal wall panels - Bright Silver, a standard color with custom color, Sierra White.



Bright Silver



Sierra White

## **Project Details**

- 94,000 square foot facility will serve as prototype for future schools built in the district
- 10,000 square feet of Fabral® Silhouette HCF Series™ concealed fastener system
- Metal wall panels serve as a rainscreen system, protecting the building for unprecedented energy efficiency
- Corrugated aluminum applied to the wall adds to the contemporary design

## **Product Details**

7/8" Corrugated Aluminum



## Silhouette HCF Series™ 12-1



# GEGEORGIA TEC HN and MARY BROCK Football Facility

## Georgia Institute of Technology, Atlanta GA, USA

# **GOAL-SETTING PERFORMANCE**

# Georgia Institute of Technology

Atlanta GA, USA

The indoor football facility at the Georgia Institute of Technology combines visual interest and function. The curved roof, instantly recognizable on campus, provides adequate space for athletes to practice inside. Knight Architects applied 80,000 square feet of Fabral® Stand 'N Seam® panels in Bone White to the roof providing superior durability. Fabral® Select Series® 12 concealed fastener panels were used for the soffit also in Bone White.



Stand 'N Seam® is a high-performance, structural standing seam roof system ideal for the most demanding applications providing superior wind uplift resistance