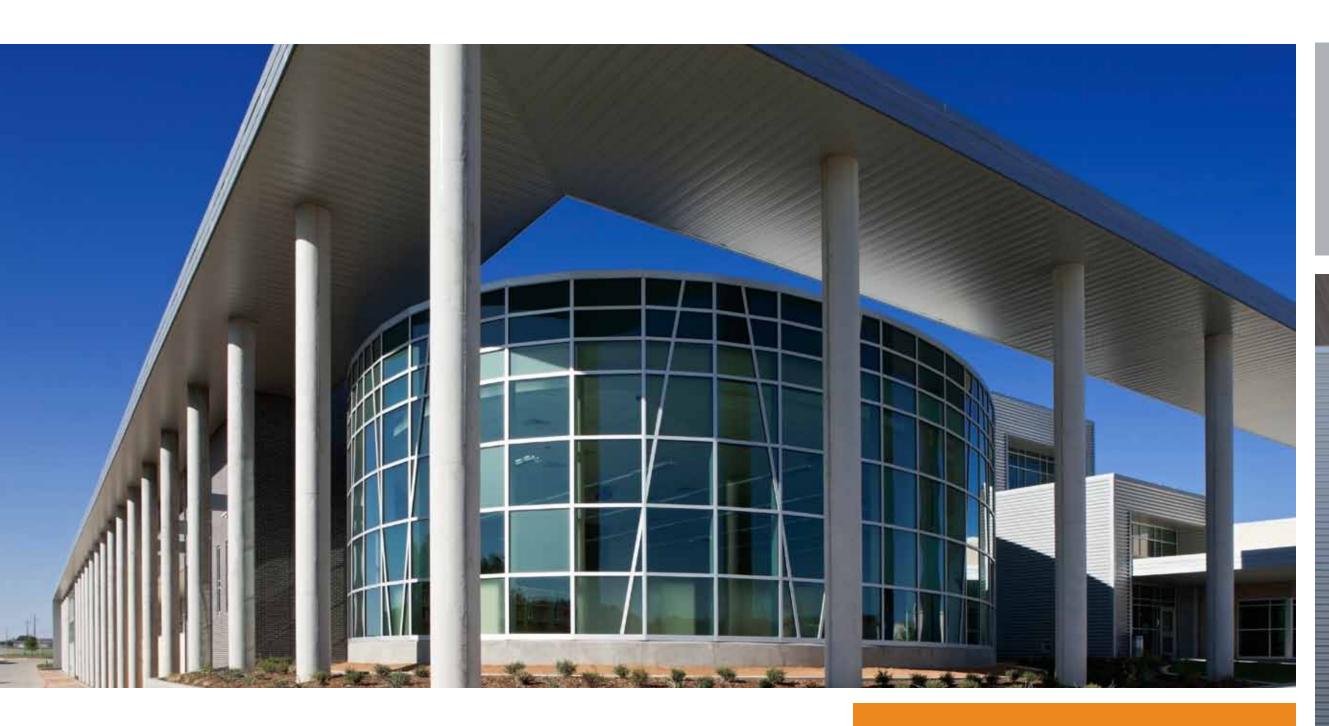

# CHALLENGE the STATUS QUO

Lady Bird Johnson Middle School, Irving TX, USA

# **BUILDING AS TEACHER**

Lady Bird Johnson Middle School Irving TX, USA

As the largest Net Zero school in the USA, Lady Bird Johnson Middle School produces more energy than it consumes over a 12-month period. Fabral® products played a key role in the building's sustainability and function. Corgan Associates applied more than 72,000 square feet of Fabral® metal to the roof, walls and a system of sun shades and light shelves. The school has been LEED Gold certified by the United States Green Building Council.

This large canopy wraps around the building to block the hot Texas sun from passing through classroom windows while still allowing natural lighting.

On the building itself, high-efficiency glazing and the increased insulation from the Fabral® metal envelope helps the building to stay tightly insulated from outside elements.