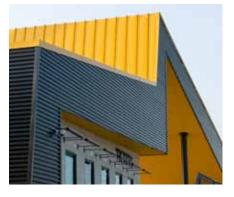

## Kennesaw State University Women's Soccer Stadium Kennesaw GA, USA

The largest women's-only soccer stadium in the world, the Kennesaw State University Women's Soccer Stadium boldly displays team pride with custom-matched Kennesaw Gold finished metal panels. Fabral® custom color options, showcased across the exterior, were expertly matched to the school's mascot. The 16,000 square foot stadium was constructed using Fabral® Thin Seam and 4" Rib panels.

Fabral® custom colors were expertly matched to the university's mascot providing a one-of-a-kind finish.

Rosetti Architects incorporated a geometric shape to the roof using Fabral® Thin Seam panels, paying homage to the surrounding mountain

## **Project Details**

- 16,000 square foot facility and 8.59 acres, considered largest of its kind
- Fabral® Thin Seam and 4" Rib panels create durability and interest in design
- Fabral® custom color offerings expertly matched metal palette to the university's logo showcasing the university's identity