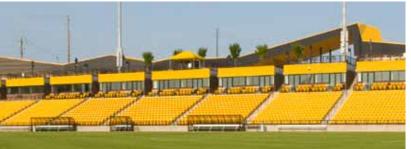

## Kennesaw State University Women's Soccer Stadium Kennesaw GA, USA

The largest women's-only soccer stadium in the world, the Kennesaw State University Women's Soccer Stadium boldly displays team pride with custom-matched Kennesaw Gold finished metal panels. Fabral® custom color options, showcased across the exterior, were expertly matched to the school's mascot. The 16,000 square foot stadium was constructed using Fabral® Thin Seam and 4" Rib panels.

Fabral® custom colors were expertly matched to the university's mascot providing a one-of-a-kind finish.

Rosetti Architects incorporated a geometric shape to the roof using Fabral® Thin Seam panels, paying homage to the surrounding mountain

## **Color Details**

Using Fabral® custom color offerings, the university's logo was expertly matched creating a design that is unique and memorable.

Custom Kennesaw University Gold

Custom Kennesaw University Black

## **Project Details**

- 16,000 square foot facility and 8.59 acres, considered largest of its kind
- Fabral® Thin Seam and 4" Rib panels create durability and interest in design
- Fabral® custom color offerings expertly matched metal palette to the university's logo showcasing the university's identity