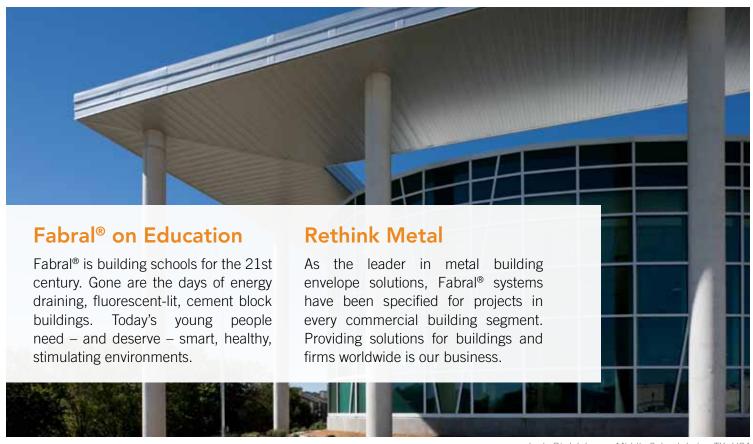

# **BUILDING AS TEACHER**

Lady Bird Johnson Middle School Irving TX, USA

As the largest Net Zero school in the USA, Lady Bird Johnson Middle School produces more energy than it consumes over a 12-month period. Fabral® products played a key role in the building's sustainability and function. Corgan Associates applied more than 72,000 square feet of Fabral® metal to the roof, walls and a system of sun shades and light shelves. The school has been LEED Gold certified by the United States Green Building Council.

This large canopy wraps around the building to block the hot Texas sun from passing through classroom windows while still allowing natural lighting.

On the building itself, high-efficiency glazing and the increased insulation from the Fabral® metal envelope helps the building to stay tightly insulated from outside elements.