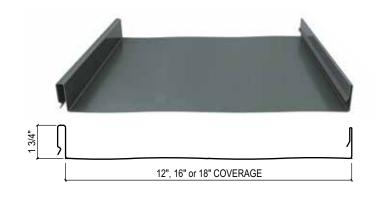

## Thin Seam

Stand 'N Seam® is a high-performance, structural standing seam roof system ideal for the most demanding applications providing superior wind uplift resistance.

## **Product Details**

Stand 'N Seam®