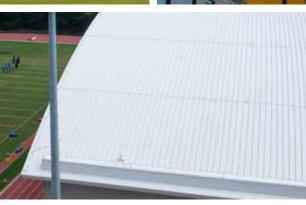

# **BUILDING AS TEACHER**

Lady Bird Johnson Middle School Irving TX, USA

As the largest Net Zero school in the USA, Lady Bird Johnson Middle School produces more energy than it consumes over a 12-month period. Fabral® products played a key role in the building's sustainability and function. Corgan Associates applied more than 72,000 square feet of Fabral® metal to the roof, walls and a system of sun shades and light shelves. The school has been LEED Gold certified by the United States Green Building Council.

This large canopy wraps around the building to block the hot Texas sun from passing through classroom windows while still allowing natural lighting.

On the building itself, high-efficiency glazing and the increased insulation from the Fabral® metal envelope helps the building to stay tightly insulated from outside elements.

## **Project Details**

- Largest Net Zero public school in the country, first Net Zero middle school, first Net Zero public school in Texas; 900 students, 152,000 square feet
- Fabral® heavy gauge wall panels used in both 18 and 22 gauge. Heavier gauge panel used at the bottom of the wall to enhance durability