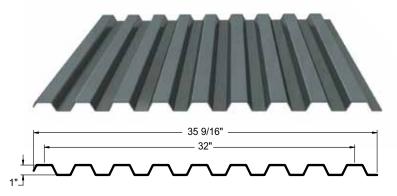

ustom colors were expertly matched to the university's mascot providing a one-of-a-kind finish.



Rosetti Architects incorporated a geometric shape to the roof using Fabral® Thin Seam panels, paying homage to the surrounding mountain



## **Color Details**

Using Fabral® custom color offerings, the university's logo was expertly matched creating a design that is unique and memorable.



Custom Kennesaw University Gold



Custom Kennesaw University Black

## **Project Details**

- 16,000 square foot facility and 8.59 acres, considered largest of its kind
- Fabral® Thin Seam and 4" Rib panels create durability and interest in design
- Fabral® custom color offerings expertly matched metal palette to the university's logo showcasing the university's identity

## **Product Details**

4" Rib



## Thin Seam