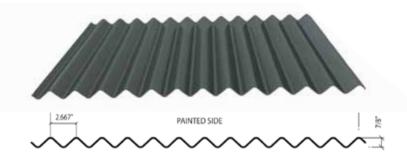

e membrane to keep moisture from getting trapped inside the wall. This allows for better energy efficiency and indoor air quality, crucial for education environments.



## **Color Details**

The architect alternated colors in horizontal rows of metal wall panels - Bright Silver, a standard color with custom color, Sierra White.



Bright Silver



Sierra White

## **Project Details**

- 94,000 square foot facility will serve as prototype for future schools built in the district
- 10,000 square feet of Fabral® Silhouette HCF Series™ concealed fastener system
- Metal wall panels serve as a rainscreen system, protecting the building for unprecedented energy efficiency
- Corrugated aluminum applied to the wall adds to the contemporary design

## **Product Details**

7/8" Corrugated Aluminum



## Silhouette HCF Series™ 12-1



# GEGEORGIA TEC HN and MARY BROCK Football Facility

## Georgia Institute of Technology, Atlanta GA, USA

# **GOAL-SETTING PERFORMANCE**

# Georgia Institute of Technology

Atlanta GA, USA

The indoor football facility at the Georgia Institute of Technology combines visual interest and function. The curved roof, instantly recognizable on campus, provides adequate space for athletes to practice inside. Knight Architects applied 80,000 square feet of Fabral® Stand 'N Seam® panels in Bone White to the roof providing superior durability. Fabral® Select Series® 12 concealed fastener panels were used for the soffit also in Bone White.



Stand 'N Seam® is a high-performance, structural standing seam roof system ideal for the most demanding applications providi