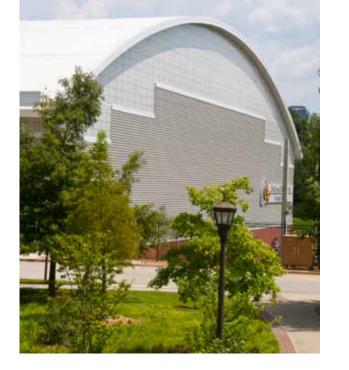

# **BUILDING AS TEACHER**

Lady Bird Johnson Middle School Irving TX, USA

As the largest Net Zero school in the USA, Lady Bird Johnson Middle School produces more energy than it consumes over a 12-month period. Fabral® products played a key role in the building's sustainability and function. Corgan Associates applied more than 72,000 square feet of Fabral® metal to the roof, walls and a system of sun shades and light shelves. The school has been LEED Gold certified by the United States Green Building Council.

This large canopy wraps around the building to block the hot Texas sun from passing through classroom windows while still allowing natural lighting.

On the building itself, high-efficiency glazing and the increased insulation from the Fabral® metal envelope helps the building to stay tightly insulated from outside elements.

## **Color Details**

Fabral® standard color, Bright Silver was strategically chosen for its reflective properties, helping to reduce heat absorption and enhancing energy efficiency.

Bright Silver