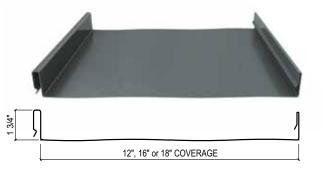

ssroom windows while still allowing natural lighting.



On the building itself, high-efficiency glazing and the increased insulation from the Fabral® metal envelope helps the building to stay tightly insulated from outside elements.



## **Color Details**

Fabral® standard color, Bright Silver was strategically chosen for its reflective properties, helping to reduce heat absorption and enhancing energy efficiency.



Bright Silver

## **Project Details**

- Largest Net Zero public school in the country, first Net Zero middle school, first Net Zero public school in Texas; 900 students, 152,000 square feet
- Fabral® heavy gauge wall panels used in both 18 and 22 gauge. Heavier gauge panel used at the bottom of the wall to enhance durability

## **Product Details**

V-Beam



## Thin Seam



## Select Series® 12-R-2



3 FABRAL.COM / 800.884.4484



College Park Elementary School, Virginia Beach VA, USA

# SET THE EXAMPLE

College Park Elementary School Virginia Beach VA, USA

College Park Elementary School is the modern-day model of education facilities. The 94,000 square foot, Net Zero and LEED Platinum certified school serves as a prototype for the Virginia Beach City School District. Dills Architects used Fabral® Silhouette HCF Series™ wall panels in a rainscreen application. This durable exterior cladding resists the abuse of active school children and helps create a tight seal netting unprecedented energy efficiency.



As a rainscreen, metal panels provide a breathable membrane to keep moisture from getting trapped inside the wall. This allows for better energy effici