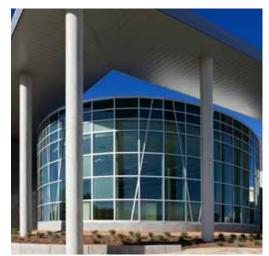

# **BUILDING AS TEACHER**

Lady Bird Johnson Middle School Irving TX, USA

As the largest Net Zero school in the USA, Lady Bird Johnson Middle School produces more energy than it consumes over a 12-month period. Fabral® products played a key role in the building's sustainability and function. Corgan Associates applied more than 72,000 square feet of Fabral® metal to the roof, walls and a system of sun shades and light shelves. The school has been LEED Gold certified by the United States Green Building Council.

This large canopy wraps around the building to block the hot Texas sun from passing through classroom windows while still allowing natural lighting.

On the building itself, high-efficiency glazing and the increased insulation from the Fabral® metal envelope helps the building to stay tightly insulated from outside elements.