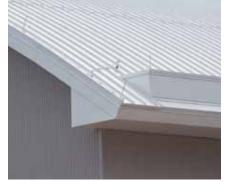

# Georgia Institute of Technology

Atlanta GA, USA

The indoor football facility at the Georgia Institute of Technology combines visual interest and function. The curved roof, instantly recognizable on campus, provides adequate space for athletes to practice inside. Knight Architects applied 80,000 square feet of Fabral® Stand 'N Seam® panels in Bone White to the roof providing superior durability. Fabral® Select Series® 12 concealed fastener panels were used for the soffit also in Bone White.

Stand 'N Seam® is a high-performance, structural standing seam roof system ideal for the most demanding applications providing superior wind uplift resistance.