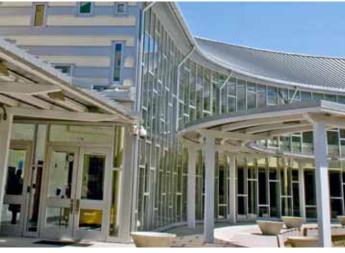

# SET THE EXAMPLE

College Park Elementary School Virginia Beach VA, USA

College Park Elementary School is the modern-day model of education facilities. The 94,000 square foot, Net Zero and LEED Platinum certified school serves as a prototype for the Virginia Beach City School District. Dills Architects used Fabral® Silhouette HCF Series™ wall panels in a rainscreen application. This durable exterior cladding resists the abuse of active school children and helps create a tight seal netting unprecedented energy efficiency.

As a rainscreen, metal panels provide a breathable membrane to keep moisture from getting trapped inside the wall. This allows for better energy efficiency and indoor air quality, crucial for education environments.

## **Color Details**

The architect alternated colors in horizontal rows of metal wall panels - Bright Silver, a standard color with custom color, Sierra White.

Bright Silver

Sierra White