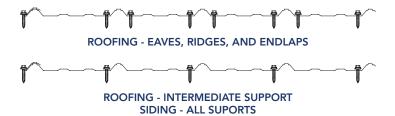

OMMERCIAL PROJECTS

The Grandrib series is the benchmark in the industry, manufactured from the best structural steel available. With clean, traditional lines, the Grandrib series offers a visually appealing metal roofing and siding solution with superior durability, longevity, and resistance to environmental element.

Actual metal samples are available; request samples prior to installation. Due to product improvements, changes and other factors, Fabral reserves the right to change or delete information here-in without prior notice.

## PANEL SPECIFICATIONS



| 80 SCREWS   | OSB or PLYWOOD    | PURLINS       |
|-------------|-------------------|---------------|
| PER SQUARE  | #14 x 1" Woodtite | #10 x 1½" HLX |
| RECOMMENDED | Type 17           | Type 17       |

### **SCREW PATTERN**



### **GRANDRIB3® SIDELAP**