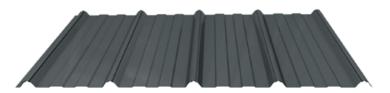

CONDENSTOP® SHOULD ONLY BE USED ON OPEN FRAMING JOBS.

SCAN FOR COLOR AVAILABILITY

- 36" Coverage with 34" Rib Height
- Liner Panel in Painted Galvanized White Only
- Custom Cut to Lengths 1' Up to 40'\*
- High Performance WeatherXL SMP Paint System
- UL 790 Class A Fire Resistance
- UL 2218 Class 4 Hail Impact Resistance
- UL 580 Class 90 Uplift Test Rating
  - \* Profile configuration, color options, minimum and maximum lengths may vary by region.