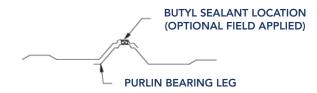

ib series is the benchmark in the industry, manufactured from the best structural steel available. With clean, traditional lines, the Grandrib series offers a visually appealing metal roofing and siding solution with superior durability, longevity, and resistance to environmental element.

Actual metal samples are available; request samples prior to installation. Due to product improvements, changes and other factors, Fabral reserves the right to change or delete information here-in without prior notice.

## PANEL SPECIFICATIONS



| 80 SCREWS   | OSB or PLYWOOD    | PURLINS       |
|-------------|-------------------|---------------|
| PER SQUARE  | #14 x 1" Woodtite | #10 x 1½" HLX |
| RECOMMENDED | Type 17           | Type 17       |

### **SCREW PATTERN**



### **GRANDRIB3® SIDELAP**