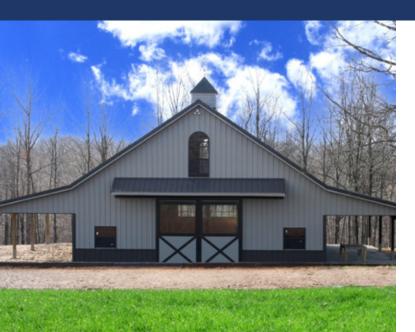

# INDUSTRY STANDARD FOR AGRICULTURAL & LIGHT COMMERCIAL PROJECTS

The Grandrib series is the benchmark in the industry, manufactured from the best structural steel available. With clean, traditional lines, the Grandrib series offers a visually appealing metal roofing and siding solution with superior durability, longevity, and resistance to environmental element.