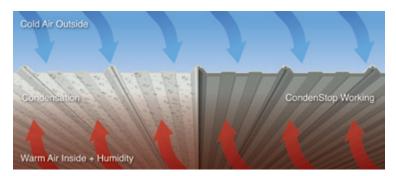

## RECOMMENDED PITCH:

21/2:12 AND ABOVE

GAUGE:

29

PROTECT YOUR ASSETS WITH CONDENSTOP®

Fabral's factory-applied CondenStop® fleece stops condensation from forming by absorbing and storing water vapor that forms when the temperature of the metal roof drops below the dew point.

CONDENSTOP® SHOULD ONLY BE USED ON OPEN FRAMING JOBS.

SCAN FOR COLOR AVAILABILITY

- 36" Coverage with 34" Rib Height
- Liner Panel in Painted Galvanized White Only
- Custom Cut to Lengths 1' Up to 40'\*
- High Performance WeatherXL SMP Paint System
- UL 790 Class A Fire Resistance
- UL 2218 Class 4 Hail Impact Resistance
- UL 580 Class 90 Uplift Test Rating
  - \* Profile configuration, color options, minimum and maximum lengths may vary by region.