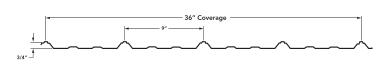

CONDENSTOP® SHOULD ONLY BE USED ON OPEN FRAMING JOBS.

SCAN FOR COLOR AVAILABILITY

- 36" Coverage with 34" Rib Height
- Liner Panel in Painted Galvanized White Only
- Custom Cut to Lengths 1' Up to 40'\*
- High Performance WeatherXL SMP Paint System
- UL 790 Class A Fire Resistance
- UL 2218 Class 4 Hail Impact Resistance
- UL 580 Class 90 Uplift Test Rating
  - \* Profile configuration, color options, minimum and maximum lengths may vary by region.