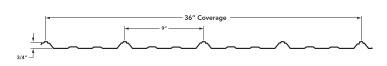

CONDENSTOP® SHOULD ONLY BE USED ON OPEN FRAMING JOBS.

SCAN FOR COLOR AVAILABILITY

- 36" Coverage with 34" Rib Height
- Liner Panel in Painted Galvanized White Only
- Custom Cut to Lengths 1' Up to 40'\*
- High Performance WeatherXL SMP Paint System
- UL 790 Class A Fire Resistance
- UL 2218 Class 4 Hail Impact Resistance
- UL 580 Class 90 Uplift Test Rating
  - \* Profile configuration, color options, minimum and maximum lengths may vary by region.