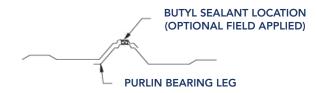

series is the benchmark in the industry, manufactured from the best structural steel available. With clean, traditional lines, the Grandrib series offers a visually appealing metal roofing and siding solution with superior durability, longevity, and resistance to environmental elements.

Actual metal samples are available; request samples prior to installation. Due to product improvements, changes and other factors, Fabral reserves the right to change or delete information here-in without prior notice.

### PANEL SPECIFICATIONS



| 80 SCREWS   | OSB or PLYWOOD    | PURLINS       |
|-------------|-------------------|---------------|
| PER SQUARE  | #14 x 1" Woodtite | #10 x 1½" HLX |
| RECOMMENDED | Type 17           | Type 17       |

### **SCREW PATTERN**



### **GRANDRIB3® SIDELAP**