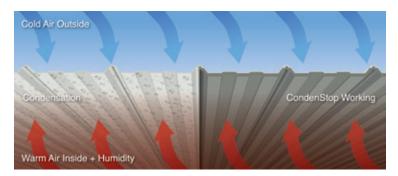

RECOMMENDED PITCH:

21/2:12 AND ABOVE

GAUGE:

29

PROTECT YOUR ASSETS WITH CONDENSTOP®

Fabral's factory-applied CondenStop® fleece stops condensation from forming by absorbing and storing water vapor that forms when the temperature of the metal roof drops below the dew point.

CONDENSTOP® SHOULD ONLY BE USED ON OPEN FRAMING JOBS.

SCAN FOR COLOR AVAILABILITY

- 36" Coverage with 34" Rib Height
- Liner Panel in Painted Galvanized White Only
- Custom Cut to Lengths 1' Up to 40'\*
- High Performance WeatherXL SMP Paint System
- UL 790 Class A Fire Resistance
- UL 2218 Class 4 Hail Impact Resistance
- UL 580 Class 90 Uplift Test Rating
  - \* Profile configuration, color options, minimum and maximum lengths may vary by region.