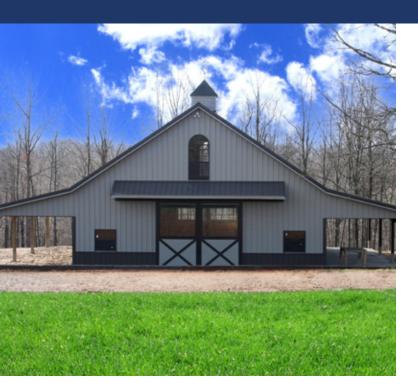

# INDUSTRY STANDARD FOR AGRICULTURAL & LIGHT COMMERCIAL PROJECTS

The Grandrib series is the benchmark in the industry, manufactured from the best structural steel available. With clean, traditional lines, the Grandrib series offers a visually appealing metal roofing and siding solution with superior durability, longevity, and resistance to environmental elements.

## INDUSTRY STANDARD FOR AGRICULTURAL & LIGHT COMMERCIAL PROJECTS

The Grandrib series is the benchmark in the industry, manufactured from the best structural steel available. With clean, traditional lines, the Grandrib series offers a visually appealing metal roofing and siding solution with superior durability, longevity, and resistance to environmental elements.