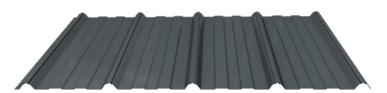

CONDENSTOP® SHOULD ONLY BE USED ON OPEN FRAMING JOBS.

SCAN FOR COLOR AVAILABILITY

- 36" Coverage with 34" Rib Height
- Liner Panel in Painted Galvanized White Only
- Custom Cut to Lengths 1' Up to 40'\*
- High Performance WeatherXL SMP Paint System
- UL 790 Class A Fire Resistance
- UL 2218 Class 4 Hail Impact Resistance
- UL 580 Class 90 Uplift Test Rating
  - \* Profile configuration, color options, minimum and maximum lengths may vary by region.