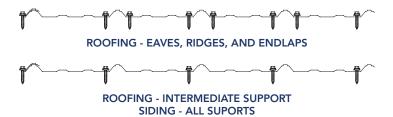

MERCIAL PROJECTS

The Grandrib series is the benchmark in the industry, manufactured from the best structural steel available. With clean, traditional lines, the Grandrib series offers a visually appealing metal roofing and siding solution with superior durability, longevity, and resistance to environmental elements.

Actual metal samples are available; request samples prior to installation. Due to product improvements, changes and other factors, Fabral reserves the right to change or delete information here-in without prior notice.

### PANEL SPECIFICATIONS



| 80 SCREWS   | OSB or PLYWOOD    | PURLINS       |
|-------------|-------------------|---------------|
| PER SQUARE  | #14 x 1" Woodtite | #10 x 1½" HLX |
| RECOMMENDED | Type 17           | Type 17       |

### **SCREW PATTERN**



### **GRANDRIB3® SIDELAP**