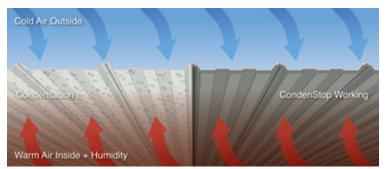

#### PROTECT YOUR ASSETS WITH CONDENSTOP®

Fabral's factory-applied CondenStop® fleece stops condensation from forming by absorbing and storing water vapor that forms when the temperature of the metal roof drops below the dew point.

CONDENSTOP® SHOULD ONLY BE USED ON OPEN FRAMING JOBS.

SCAN FOR COLOR AVAILABILITY