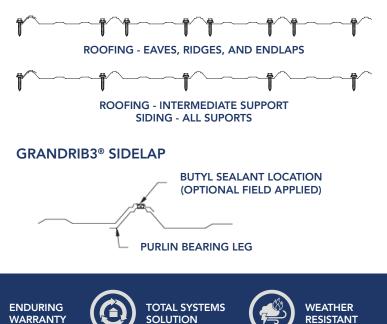

#### PANEL SPECIFICATIONS

| 80 SCREWS   | OSB or PLYWOOD    | PURLINS       |  |
|-------------|-------------------|---------------|--|
| PER SQUARE  | #14 x 1″ Woodtite | #10 x 1½" HLX |  |
| RECOMMENDED | Type 17           | Type 17       |  |

#### **SCREW PATTERN**

Actual metal samples are available; request samples prior to installation. Due to product improvements, changes and other factors, Fabral reserves the right to change or delete information here-in without prior notice.