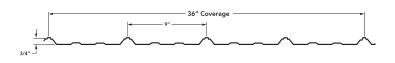

- 36" Coverage with ¾" Rib Height
- Liner Panel in Painted Galvanized White Only
- Custom Cut to Lengths 1' Up to 40'\*
- High Performance WeatherXL SMP Paint System
- UL 790 Class A Fire Resistance
- UL 2218 Class 4 Hail Impact Resistance
- UL 580 Class 90 Uplift Test Rating