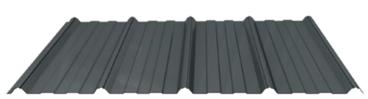

- 36" Coverage with ¾" Rib Height
- Liner Panel in Painted Galvanized White Only
- Custom Cut to Lengths 1' Up to 40'\*
- High Performance WeatherXL SMP Paint System
- UL 790 Class A Fire Resistance
- UL 2218 Class 4 Hail Impact Resistance
- UL 580 Class 90 Uplift Test Rating