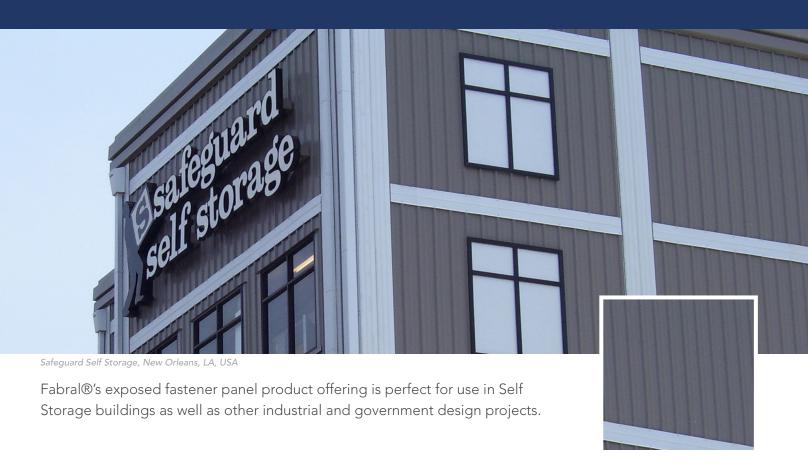

### **EXPOSED FASTENER ROOFING & SIDING PANEL**

Fabral® panels are economical and vertatile exposed fastener panels that can be used on both wall and roof applications. With exceptional durability and unlimited color options, Fabral's panels would be the perfect choice for function and creativity. The traditional look of this panel will give your project a classic touch. It is available with multiple perforation options for even more design flexibility.