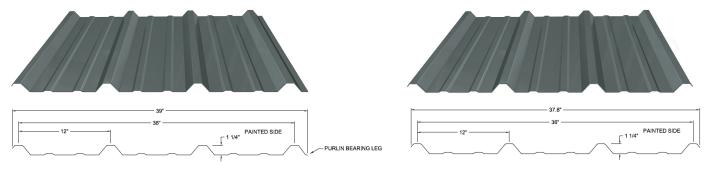

PBR Panel - Roof and Wall Application

R Panel - Roof and Wall Application

Panels shown are the standard options with nominal dimensions as shown. Panel material (ie steel or aluminum) and paint type will limit available option. Contact Fabral for more information.

• Panel Width: 36" Coverage