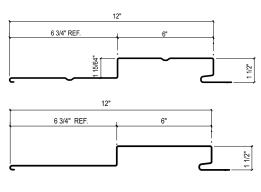

#### **DESIGN INFORMATION**

· Perforation available upon request

- Panel ends can be swedged for end laps
- Panel Length: Maximum 45' Minimum 4'
- Panel Width: 12" with a 6" off-set