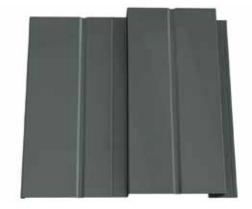

# CONCEALED FASTENER WALL PANEL SELECT SERIES® 612

Fabral® Select Series® 612, a classic six up six down panel design, provides a range of profiles and configurations for architectural, commercial and industrial applications. With two options to choose from, architects and designers have at their disposal the ultimate in design versatility in a strong, durable wall panel, fascia or soffit application. The Select Series® 612 panels can be mixed with Select Series® 12 for varying design elements which demonstrates a unique approach to using metal.

#### **DESIGN INFORMATION**

· Perforation available upon request

- Panel ends can be swedged for end laps
- Panel Length: Maximum 45' Minimum 4'
- Panel Width: 12" with a 6" off-set