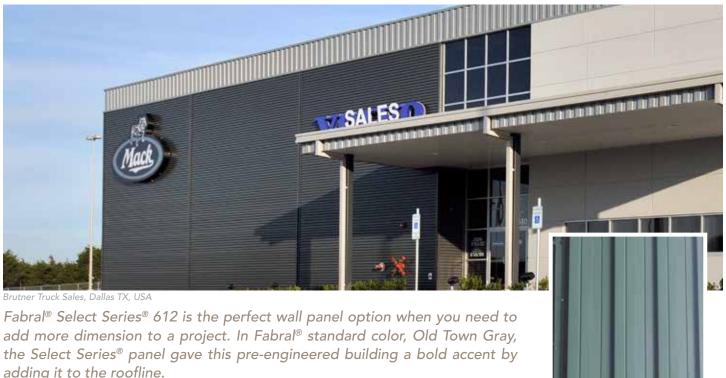

### **BRIEF PRODUCT SPECIFICATION**

adding it to the roofline.

# CONCEALED FASTENER WALL PANEL SELECT SERIES® 612

Fabral® Select Series® 612, a classic six up six down panel design, provides a range of profiles and configurations for architectural, commercial and industrial applications. With two options to choose from, architects and designers have at their disposal the ultimate in design versatility in a strong, durable wall panel, fascia or soffit application. The Select Series® 612 panels can be mixed with Select Series® 12 for varying design elements which demonstrates a unique approach to using metal.