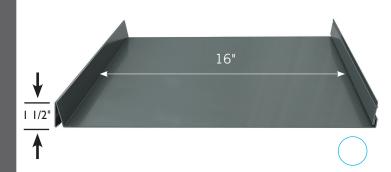

Product Specifications:

- Minimum pitch recommended 1:12
- 16" coverage with 1 1/2 " seam height
- 24 gauge high strength galvalume steel
- UL 790 Class A Fire Resistance Rating
- UL 2218 Class 4 Hail Impact Resistance
- UL 580 Class 90 Uplift Test Rating
- Energy Star<sup>®</sup> approved colors
- Concealed clip fastening system allows for thermal movement
- Factory applied sealant
- Shadow lines standard to enhance appearance (can be ordered without shadow lines, specify at time of order)
- Custom cut to lengths up to 40
- Open span up to a maximum 24" on Center Purlins or Furring
- Minimum two screws per clip; max clip spacing 24" center to center
- Strippable Film for protection in shipping