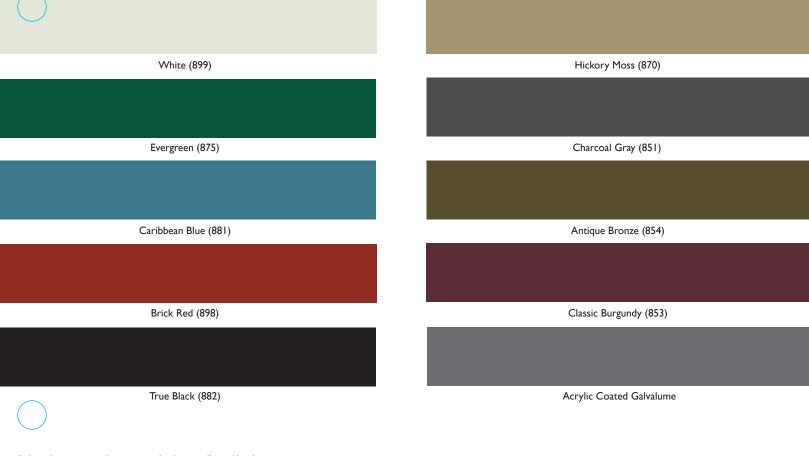

## 1 1/2" SSR COLOR CHART

1 1/2" SSR is available in nine specially formulated Enduracote<sup>®</sup> paint colors and Acrylic Coated Galvalume with a full line of complementary trim and accessories available - all of which are ENERGY STAR<sup>®</sup> approved.

Colors shown are as close to actual colors as allowed by the printing process. Actual metal samples are available; request samples prior to installation. Note: colors vary depending on position and angles.