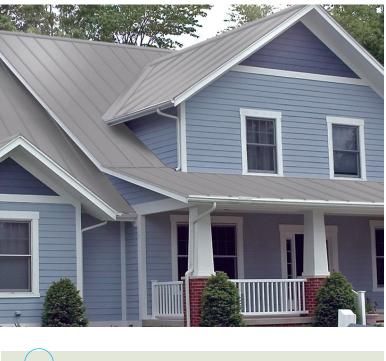

# A Classic Design featuring Beauty & Durability

Get the classic look of standing seam metal roofing in 24 gauge steel from Fabral. The 1 1/2" SSR Standing Seam panel is always a smart choice for residential or commercial construction or re-roofing applications. Its narrow batten seams offer aesthetic elegance, while its clips provide ease of installation and thermal movement. Fabral's 1 1/2" SSR is designed to perform at optimum levels year after year, providing excellent durability in all types of weather including rain, wind and snow.

1 1/2" SSR is available in nine specially formulated Enduracote<sup>®</sup> paint colors and Acrylic Coated Galvalume with a full line of complementary trim and accessories available - all of which are ENERGY STAR<sup>®</sup> approved.