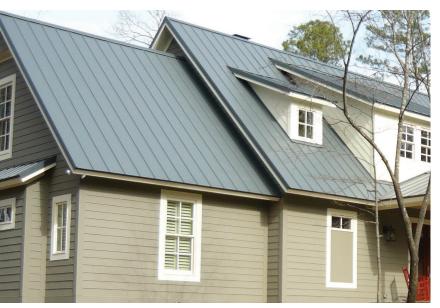

## The roofing system that offers new options for today's metal roofing customer.

Horizon S brings value, beauty and performance together while offering a superior roofing choice for residential and light commercial applications. The value is clear in the substrate and finish, featuring 26 gauge high strength Galvalume steel, Energy Star approved standard colors and 10 layers of protection provided by the Enduracote® paint system. Performance stands out with the proven snap together design, standard shadow lines and standard factory applied sealant.

Horizon S offers a look for every style and is made to withstand the elements; it is weather, wind, fire, insect and hail resistant. You will appreciate the value Horizon S offers as the years accumulate with little or no maintenance costs.