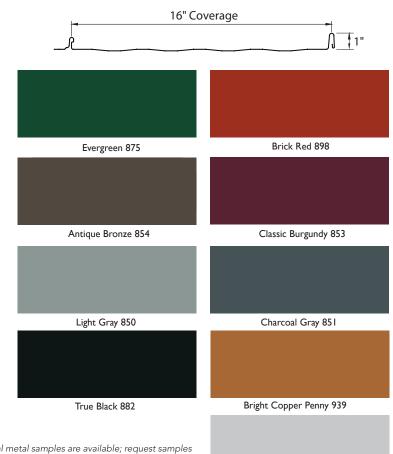

## HORIZON® S 100 COLOR CHART

Colors shown are as close to actual colors as allowed by the printing process. Actual metal samples are available; request samples prior to installation. NOTE: colors vary due to angles and position. Due to product improvements, changes and other factors, FABRAL reserves the right to change or delete information here-in without prior notice. Galvalume is a registered trademark of BIEC International. All standard colors for the Horizon S panel are ENERGY STAR<sup>®</sup> approved.