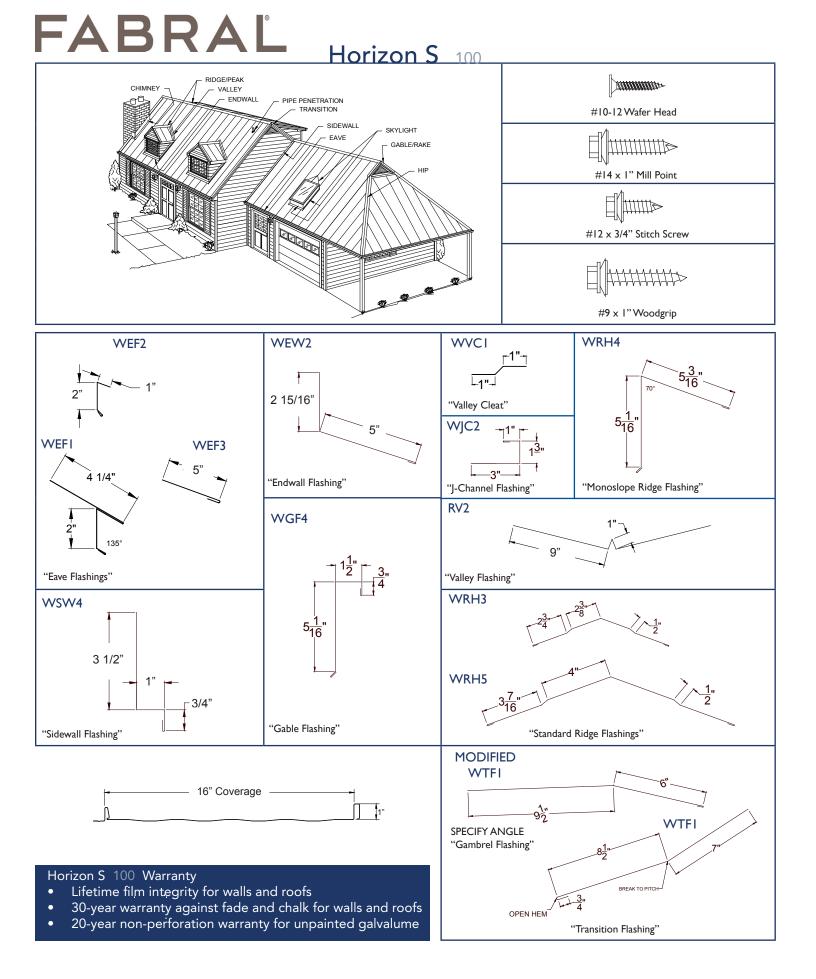

## FABRAL

## The roofing system that offers new options for today's metal roofing customer.

Horizon S brings value, beauty and performance together while offering a superior roofing choice for residential and light commercial applications. The value is clear in the substrate and finish, featuring 26 gauge high strength Galvalume steel, Energy Star approved standard colors and 10 layers of protection provided by the Enduracote® paint system. Performance stands out with the proven snap together design, standard shadow lines and standard factory applied sealant.

Horizon S offers a look for every style and is made to withstand the elements; it is weather, wind, fire, insect and hail resistant. You will appreciate the value Horizon S offers as the years accumulate with little or no maintenance costs.

For great looks, maximum performance and installation that's a snap, choose Horizon S.

- Light weight, energy efficient and fire resistant
- Easy to install can be installed over solid decking or over an existing shingle roof with furring strips
- Snap together design with pre-punched fastener slots
- Fade-resistant Enduracote<sup>®</sup> paint system with a lifetime finish warranty for many years of low maintenance beauty
- Shadow lines to enhance appearance
- Factory applied sealant is standard for optimum weathertightness
- 16" standard coverage; custom cut to lengths