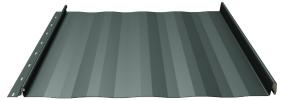

For great looks, maximum performance and installation that's a snap, choose Horizon S.

- Light weight, energy efficient and fire resistant
- Easy to install can be installed over solid decking or over an existing shingle roof with furring strips
- Snap together design with pre-punched fastener slots
- Fade-resistant Enduracote<sup>®</sup> paint system with a lifetime finish warranty for many years of low maintenance beauty
- Shadow lines to enhance appearance
- Factory applied sealant is standard for optimum weathertightness
- 16" standard coverage; custom cut to lengths