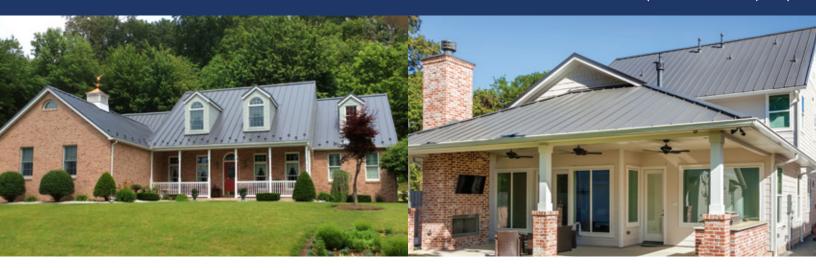

## A CLASSIC DESIGN FEATURING VALUE AND BEAUTY

Horizon S® is ideal for residential, post frame, and light commercial projects; the Horizon S® panel offers value with performance. Longevity and aesthetic appeal are essential when investing in your home. This standing seam panel with a snap-lock design features standard shadow lines to enhance the appearance of this panel.