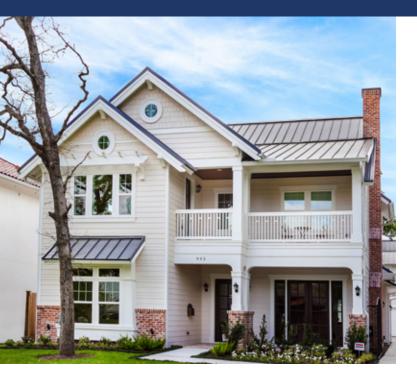

## A CLASSIC DESIGN FEATURING VALUE AND BEAUTY

Horizon S® is ideal for residential, post frame, and light commercial projects; the Horizon S® panel offers value with performance. Longevity and aesthetic appeal are essential when investing in your home. This standing seam panel with a snap-lock design features standard shadow lines to enhance the appearance of this panel.