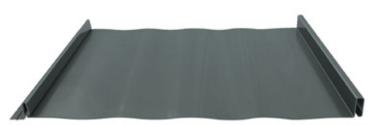

- 16" Coverage with 1" Seam Height
- UL 790 Class A Fire Resistance Rating
- UL 2218 Class 4 Hail Impact Resistance
- UL 580 Class 90 Uplift Test Rating
- High Performance WeatherXL SMP Paint System
- Nail Flange System for Faster installation
- Factory Applied Sealant
- Shadow Lines Standard to Enhance Appearance
- Custom Cut to Lengths from 5' up to 40' \*
- Must be installed Over Solid Decking
- Strippable Film for Protection in Shipping
- To Reduce the Likelihood of Oil Canning, Install an Ethofoam Backer Rod Under the Center of the Panels Prior to Installation
  - \* Profile configuration, color options, minimum and maximum lengths may vary by region, contact Fabral for availability.