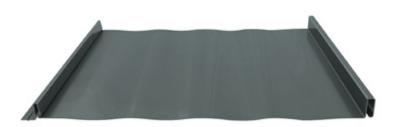

- 16" Coverage with 1" Seam Height
- UL 790 Class A Fire Resistance Rating
- UL 2218 Class 4 Hail Impact Resistance
- UL 580 Class 90 Uplift Test Rating
- High Performance WeatherXL SMP Paint System
- Nail Flange System for Faster installation
- Factory Applied Sealant
- Shadow Lines Standard to Enhance Appearance
- Custom Cut to Lengths from 5' up to 40' \*
- Must be installed Over Solid Decking
- Strippable Film for Protection in Shipping
- To Reduce the Likelihood of Oil Canning, Install an Ethofoam Backer Rod Under the Center of the Panels Prior to Installation
  - \* Profile configuration, color options, minimum and maximum lengths may vary by region, contact Fabral for availability.