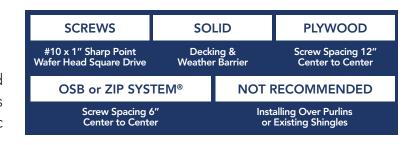

- 16" Coverage with 1" Seam Height
- UL 790 Class A Fire Resistance Rating
- UL 2218 Class 4 Hail Impact Resistance
- UL 580 Class 90 Uplift Test Rating
- High Performance WeatherXL SMP Paint System
- Nail Flange System for Faster installation
- Factory Applied Sealant
- Shadow Lines Standard to Enhance Appearance
- Custom Cut to Lengths from 5' up to 40' \*
- Must be installed Over Solid Decking
- Strippable Film for Protection in Shipping
- To Reduce the Likelihood of Oil Canning, Install an Ethofoam Backer Rod Under the Center of the Panels Prior to Installation
  - \* Profile configuration, color options, minimum and maximum lengths may vary by region, contact Fabral for availability.