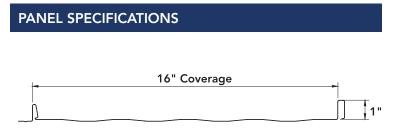

- 16" Coverage with 1" Seam Height
- UL 790 Class A Fire Resistance Rating
- UL 2218 Class 4 Hail Impact Resistance
- UL 580 Class 90 Uplift Test Rating
- High Performance WeatherXL SMP Paint System
- Nail Flange System for Faster installation
- Factory Applied Sealant
- Shadow Lines Standard to Enhance Appearance
- Custom Cut to Lengths from 5' up to 40' \*
- Must be installed Over Solid Decking
- Strippable Film for Protection in Shipping
- To Reduce the Likelihood of Oil Canning, Install an Ethofoam Backer Rod Under the Center of the Panels Prior to Installation
  - \* Profile configuration, color options, minimum and maximum lengths may vary by region, contact Fabral for availability.