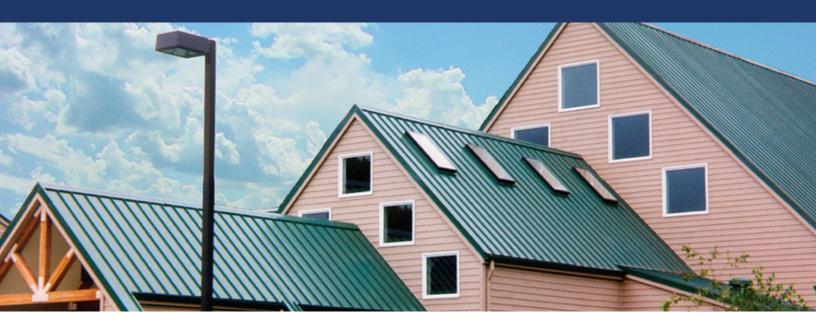

## LIGHTWEIGHT AND EASY TO INSTALL STANDING SEAM PANEL

The Ultra Loc® metal standing seam panel adds value to any project. This unique, high-performance panel is lightweight and easy to install, catering to replacement and new construction applications.

SCAN FOR COLOR
AVAILABILITY

RECOMMENDED 3:12 GAUGE: 26

- 16" Coverage with 1" Seam Height
- UL 790 Class A Fire Resistance Rating
- UL 2218 Class 4 Hail Impact Resistance
- High Performance WeatherXL SMP Paint System
- Custom Cut to Lengths up to 40'\*
  - $\mbox{\ensuremath{^{\star}}}$  Profile configuration, color options, minimum and maximum lengths may vary by region.