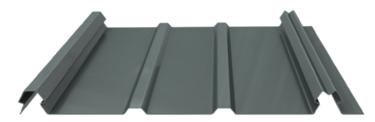

SCAN FOR COLOR
AVAILABILITY

RECOMMENDED 3:12 GAUGE: 26

- 16" Coverage with 1" Seam Height
- UL 790 Class A Fire Resistance Rating
- UL 2218 Class 4 Hail Impact Resistance
- High Performance WeatherXL SMP Paint System
- Custom Cut to Lengths up to 40'\*
  - $\mbox{\ensuremath{^{\star}}}$  Profile configuration, color options, minimum and maximum lengths may vary by region.

#### 

PANEL SPECIFICATIONS

Actual metal samples are available; request samples prior to installation. Due to product improvements, changes and other factors, Fabral reserves the right to change or delete information here-in without prior notice.