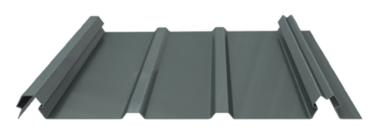

SCAN FOR COLOR
AVAILABILITY

RECOMMENDED 3:12 GAUGE: 26

- 16" Coverage with 1" Seam Height
- UL 790 Class A Fire Resistance Rating
- UL 2218 Class 4 Hail Impact Resistance
- High Performance WeatherXL SMP Paint System
- Custom Cut to Lengths up to 40'\*
  - $\mbox{\ensuremath{^{\star}}}$  Profile configuration, color options, minimum and maximum lengths may vary by region.

#### 

PANEL SPECIFICATIONS

Actual metal samples are available; request samples prior to installation. Due to product improvements, changes and other factors, Fabral reserves the right to change or delete information here-in without prior notice.