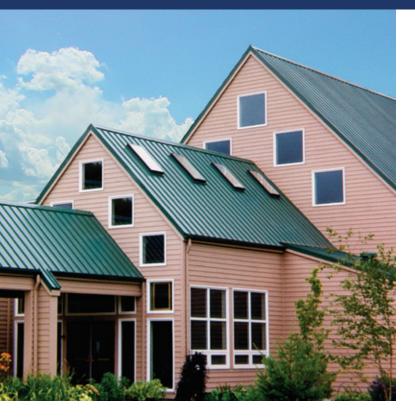

## LIGHTWEIGHT AND EASY TO INSTALL STANDING SEAM PANEL

The Ultra Loc® metal standing seam panel adds value to any project. This unique, high-performance panel is lightweight and easy to install, catering to replacement and new construction applications.

SCAN FOR COLOR
AVAILABILITY

RECOMMENDED 3:12 GAUGE: 26

- 16" Coverage with 1" Seam Height
- UL 790 Class A Fire Resistance Rating
- UL 2218 Class 4 Hail Impact Resistance
- High Performance WeatherXL SMP Paint System
- Custom Cut to Lengths up to 40'\*
  - $\mbox{\ensuremath{^{\star}}}$  Profile configuration, color options, minimum and maximum lengths may vary by region.