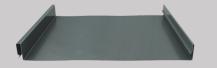

The architect chose Fabral Thin Seam 16" 24 gauge in galvalume with shadowlines for 24,000 sq. ft of the roof area. The thin seam product is a snap-together panel made for easy installation with no mechanical seaming tool required. Installing this product over a solid substrate and open framing is ideal.