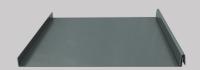

For an additional 1,000 square feet, the team used Fabral 1" Snap On Seam 16" 22 gauge in galvalume with shadowlines. This product features a two-component design that is ideal for roof applications requiring curved panels and was used in areas where there was a desire to have more creativity in the design.