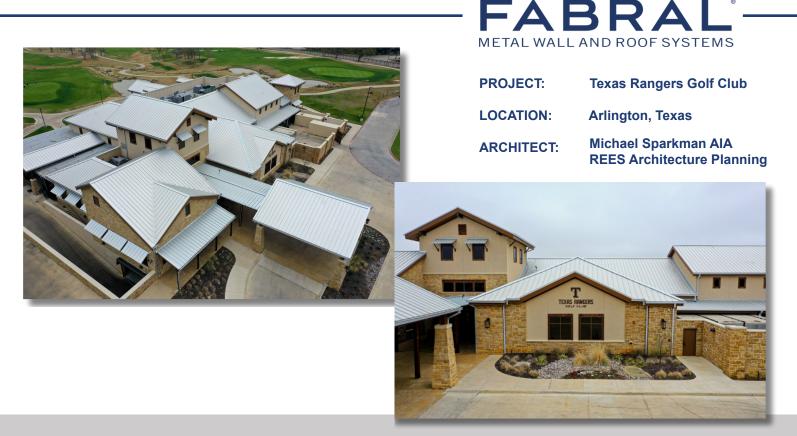

## The World's Only MLB-Branded Golf Course Earns First Place For Golf Inc.'s Clubhouse Of The Year Award.

As the world's only Major League Baseball-branded golf course, the Texas Rangers Golf Club offers a unique experience for locals and tourists alike. This \$24 million project includes a new 33,871-square-foot clubhouse featuring a full-service restaurant and bar, a covered patio overlooking the golf course, a pro shop, locker rooms, and numerous rental and event spaces.

This destination golf course is designed to offer guests a unique and premium experience. Because of this, it was crucial for the facilities to feature high-quality products that would enhance the design and beauty of the course itself.

The architect chose Fabral Thin Seam 16" 24 gauge in galvalume with shadowlines for 24,000 sq. ft of the roof area. The thin seam product is a snap-together panel made for easy installation with no mechanical seaming tool required. Installing this product over a solid substrate and open framing is ideal.

For an additional 1,000 square feet, the team used Fabral 1" Snap On Seam 16" 22 gauge in galvalume with shadowlines. This product features a two-component design that is ideal for roof applications requiring curved panels and was used in areas where there was a desire to have more creativity in the design.

While the golf course opened in 2019, the clubhouse and facilities renovations were finalized and made public in March 2021.

Shortly after opening, the course took first place in the public course category for Golf Inc.'s 2021 "Clubhouse of the Year" award.