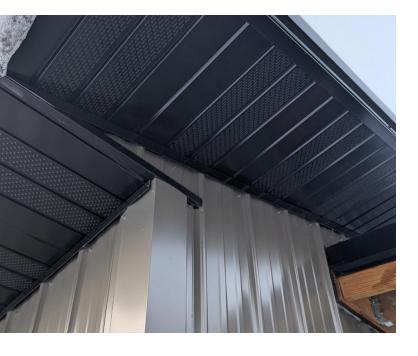

## ELEVATE FUNCTIONALITY WITH METAL TRIM

Fabral® Metal Trim offers crucial protection while adding dimensional flair to your structure. The unique painted interiors of Fabral® FJ-10 Trim creates a seamless color-matched solution. Typically affixed to beams or studs along the underside of the roof overhang, the FJ-10 Trim plays a vital role in soffit installation by creating a shelf to support the ends of soffit pieces.