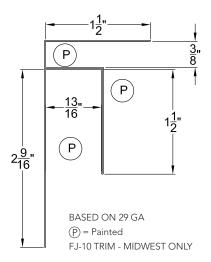

## ELEVATE FUNCTIONALITY WITH METAL TRIM

Fabral® Metal Trim offers crucial protection while adding dimensional flair to your structure. The unique painted interiors of Fabral® FJ-10 Trim creates a seamless color-matched solution. Typically affixed to beams or studs along the underside of the roof overhang, the FJ-10 Trim plays a vital role in soffit installation by creating a shelf to support the ends of soffit pieces.

## TRIM DETAILS:

Fabral offers a standard package of flashing and trim for a variety of applications. Flashing is factory-formed at 10′ 6″ lengths and available in steel and aluminum with coordinating WeatherXL<sup>TM</sup> finishes and colors. Flat metal sheets are also available when installer fabrication is preferred.